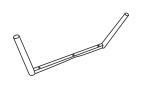

### 5 MINUTES ASSEMBLY TIME

LOWER LEG 1PC

В **UPPER LEG** 1PC

| Z  | HARDWARE IDENTIFICATION    |          |      |
|----|----------------------------|----------|------|
| NO | DESCRIPTION                | FIGURE   | QTY  |
| 1  | BOLT<br>(M6 × 45mm - BLK)  | (1)      | 4PCS |
| 2  | BOLT<br>(M6 × 25mm - BLK)  | <b>@</b> | 1PCS |
| 3  | FLAT WASHER                |          | 5PCS |
| 4  | ALLEN WRENCH<br>(M5 - BLK) |          | 1PC  |