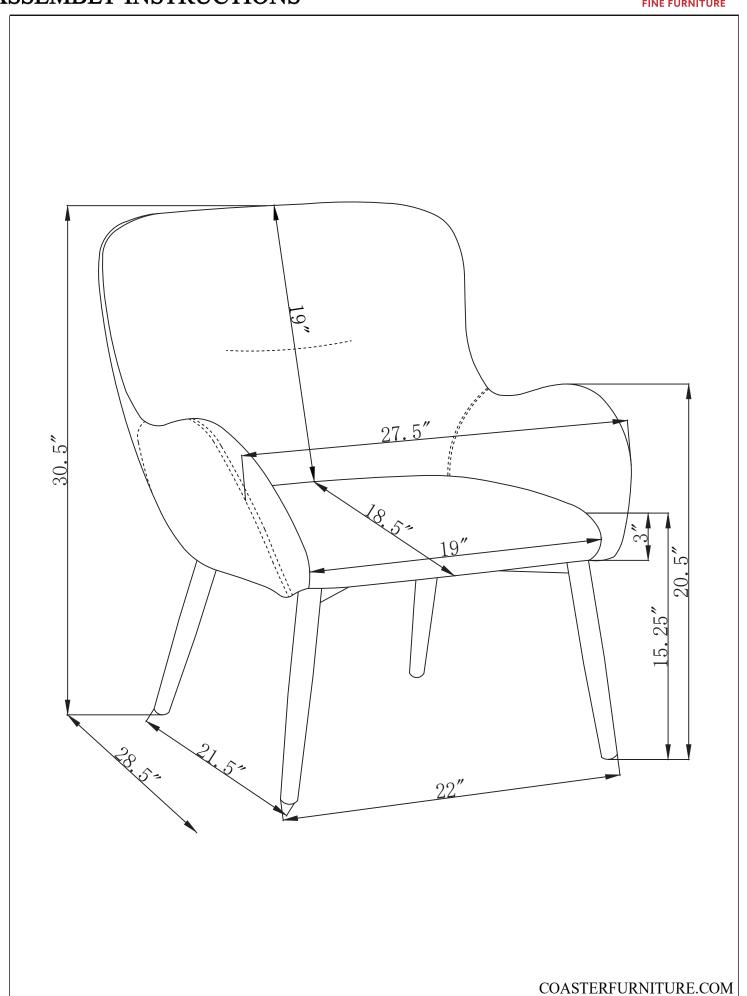

# ASSEMBLY INSTRUCTIONS COASTER FINE FURNITURE

902471 ACCENT CHAIR

REVISION 0:04/24/2024

PAGE 1 OF 4

COASTERFURNITURE.COM

### ITEM:902471

### **ASSEMBLY INSTRUCTIONS**