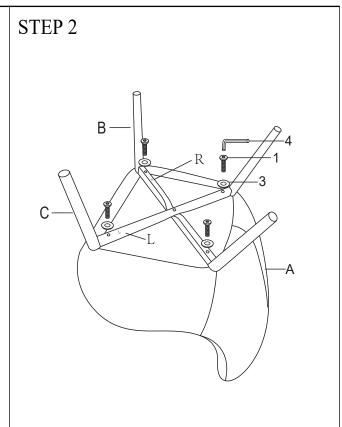

w attached instructions in the same sequence as numbered to assure fast & easy assembly.



- 1. Don't attempt to repair or modify parts that are broken or defective. Please contact the store immediately.

  2. This product is for home use only and not intended for commercial establishments.

### 5 MINUTES ASSEMBLY TIME







LOWER LEG 1PC



В **UPPER LEG** 1PC

| Z  | HARDWARE IDENTIFICATION    |          |      |
|----|----------------------------|----------|------|
| NO | DESCRIPTION                | FIGURE   | QTY  |
| 1  | BOLT<br>(M6 × 45mm - BLK)  | (1)      | 4PCS |
| 2  | BOLT<br>(M6 × 25mm - BLK)  | <b>@</b> | 1PCS |
| 3  | FLAT WASHER                |          | 5PCS |
| 4  | ALLEN WRENCH<br>(M5 - BLK) |          | 1PC  |

### ITEM:902471

### **ASSEMBLY INSTRUCTIONS**













COASTERFURNITURE.COM

## ITEM:902471

### ASSEMBLY INSTRUCTIONS