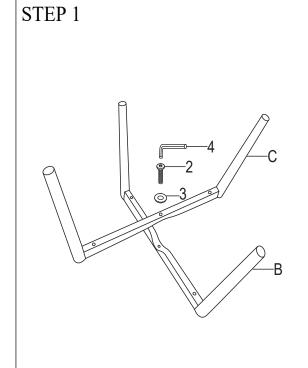

low attached instructions in the same sequence as numbered to assure fast & easy assembly.



- 1. Don't attempt to repair or modify parts that are broken or defective. Please contact the store immediately.

  2. This product is for home use only and not intended for commercial establishments.

### 5 MINUTES ASSEMBLY TIME







LOWER LEG 1PC



В **UPPER LEG** 1PC

| Z  | HARDWARE IDENTIFICATION    |          |      |
|----|----------------------------|----------|------|
| NO | DESCRIPTION                | FIGURE   | QTY  |
| 1  | BOLT<br>(M6 × 45mm - BLK)  | (1)      | 4PCS |
| 2  | BOLT<br>(M6 × 25mm - BLK)  | <b>@</b> | 1PCS |
| 3  | FLAT WASHER                |          | 5PCS |
| 4  | ALLEN WRENCH<br>(M5 - BLK) |          | 1PC  |

### ITEM:902471

### **ASSEMBLY INSTRUCTIONS**













COASTERFURNITURE.COM

## ITEM:902471

### ASSEMBLY INSTRUCTIONS