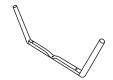

### 5 MINUTES ASSEMBLY TIME

LOWER LEG 1PC

В **UPPER LEG** 1PC

| Z  | HARDWARE IDENTIFICATION    |          |      |
|----|----------------------------|----------|------|
| NO | DESCRIPTION                | FIGURE   | QTY  |
| 1  | BOLT<br>(M6 × 45mm - BLK)  | (1)      | 4PCS |
| 2  | BOLT<br>(M6 × 25mm - BLK)  | <b>@</b> | 1PCS |
| 3  | FLAT WASHER                |          | 5PCS |
| 4  | ALLEN WRENCH<br>(M5 - BLK) |          | 1PC  |