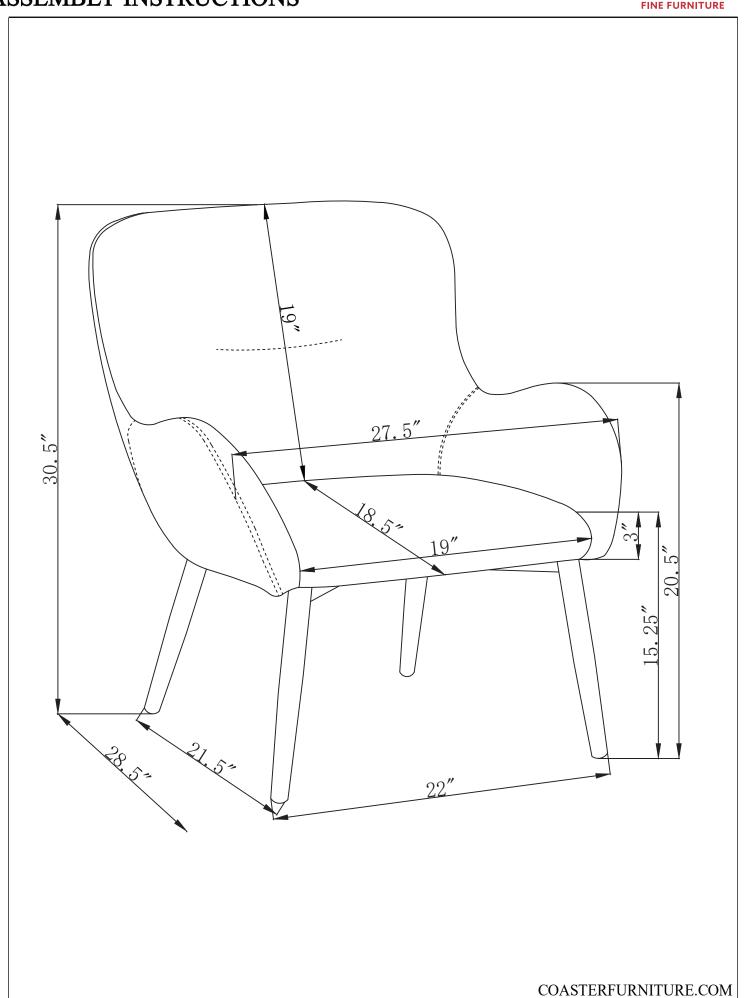

e fast & easy assembly.



- 1. Don't attempt to repair or modify parts that are broken or defective. Please contact the store immediately.

  2. This product is for home use only and not intended for commercial establishments.

#### 5 MINUTES ASSEMBLY TIME







LOWER LEG 1PC



В **UPPER LEG** 1PC

| Z  | HARDWARE IDENTIFICATION    |        |      |
|----|----------------------------|--------|------|
| NO | DESCRIPTION                | FIGURE | QTY  |
| 1  | BOLT<br>(M6 × 45mm - BLK)  | (1)    | 4PCS |
| 2  | BOLT<br>(M6 × 25mm - BLK)  | (1)    | 1PCS |
| 3  | FLAT WASHER                |        | 5PCS |
| 4  | ALLEN WRENCH<br>(M5 - BLK) |        | 1PC  |

## ITEM:902472

### **ASSEMBLY INSTRUCTIONS**







#### STEP 3



COASTERFURNITURE.COM

# ITEM:902472

# ASSEMBLY INSTRUCTIONS