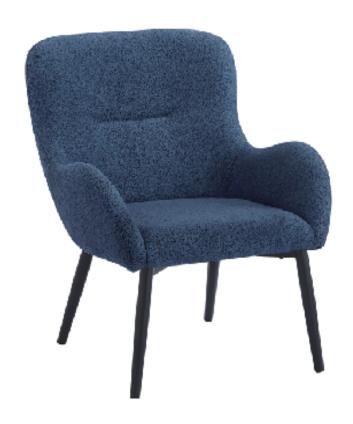

# ASSEMBLY INSTRUCTIONS COASTER FINE FURNITURE



# 902472 ACCENT CHAIR

### ITEM:902472

#### **ASSEMBLY INSTRUCTIONS**



#### ASSEMBLY TIPS:

- 1. Remove hardware from box and sort by size.
  2. Please check to see that all hardware and parts are present prior to start of assembly.
  3. Please follow attached instructions in the same sequence as numbered to assure fast & easy assembly.



- 1. Don't attempt to repair or modify parts that are broken or defective. Please contact the store immediately.

  2. This product is for home use only and not intended for commercial establishments.

#### 5 MINUTES ASSEMBLY TIME







LOWER LEG 1PC



В **UPPER LEG** 1PC

| Z  | HARDWARE IDENTIFICATION    |        |      |
|----|----------------------------|--------|------|
| NO | DESCRIPTION                | FIGURE | QTY  |
| 1  | BOLT<br>(M6 ×