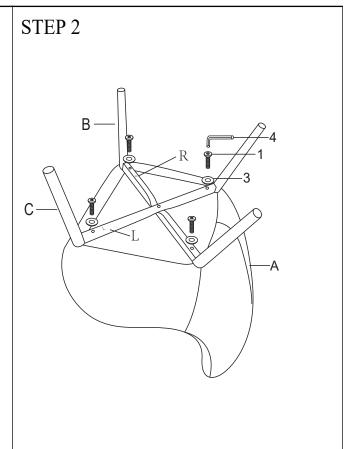

#### 5 MINUTES ASSEMBLY TIME

LOWER LEG 1PC

В **UPPER LEG** 1PC

| Z  | HARDWARE IDENTIFICATION    |        |      |
|----|----------------------------|--------|------|
| NO | DESCRIPTION                | FIGURE | QTY  |
| 1  | BOLT<br>(M6 × 45mm - BLK)  | (1)    | 4PCS |
| 2  | BOLT<br>(M6 × 25mm - BLK)  | (1)    | 1PCS |
| 3  | FLAT WASHER                |        | 5PCS |
| 4  | ALLEN WRENCH<br>(M5 - BLK) |        | 1PC  |