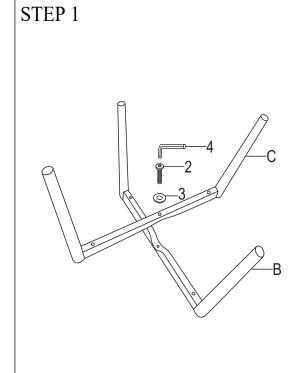

#### 5 MINUTES ASSEMBLY TIME

LOWER LEG 1PC

В **UPPER LEG** 1PC

| Z  | HARDWARE IDENTIFICATION    |        |      |
|----|----------------------------|--------|------|
| NO | DESCRIPTION                | FIGURE | QTY  |
| 1  | BOLT<br>(M6 × 45mm - BLK)  | (1)    | 4PCS |
| 2  | BOLT<br>(M6 × 25mm - BLK)  | (1)    | 1PCS |
| 3  | FLAT WASHER                |        | 5PCS |
| 4  | ALLEN WRENCH<br>(M5 - BLK) |        | 1PC  |