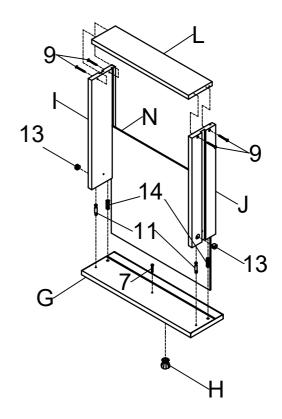

Hardware pack is located in 935934B2

STEP 1

Do not tighten until each step is completed or instructed.

STEP 2

PAGE 9 OF 23

COASTERFURNITURE.COM

PAGE 17 OF 23

COASTERFURNITURE.COM