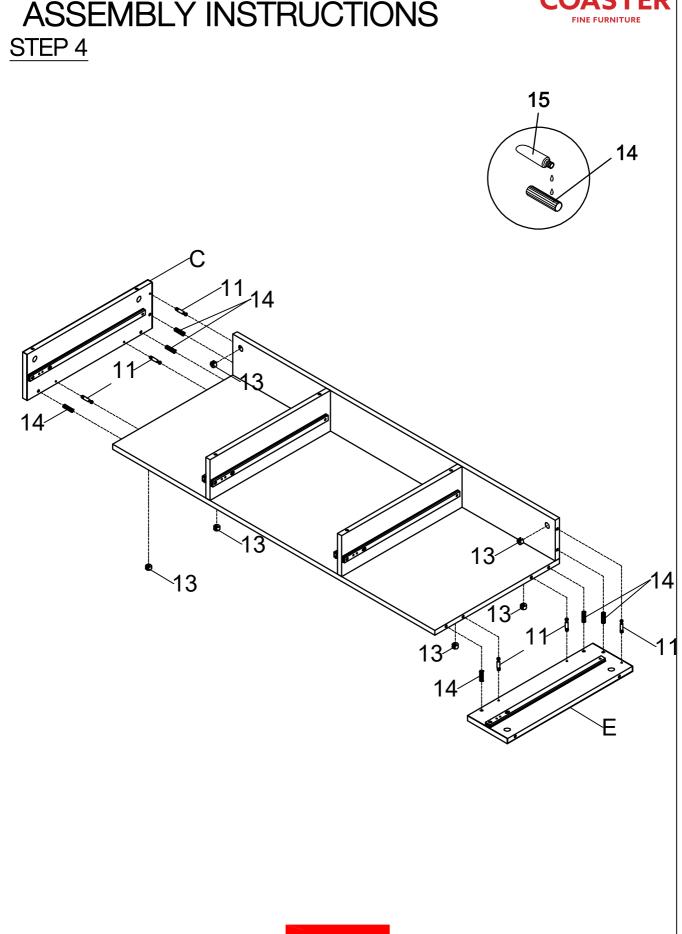

Hardware pack is located in 935934B2

STEP 1

Do not tighten until each step is completed or instructed.

STEP 2

PAGE 9 OF 23

COASTERFURNITURE.COM

PAGE 17 OF 23

COASTERFURNITURE.COM