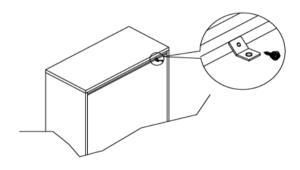

### STEP 1

Attach a bracket securely to the back top rail of the furniture using short screw provided, through the smaller hole.