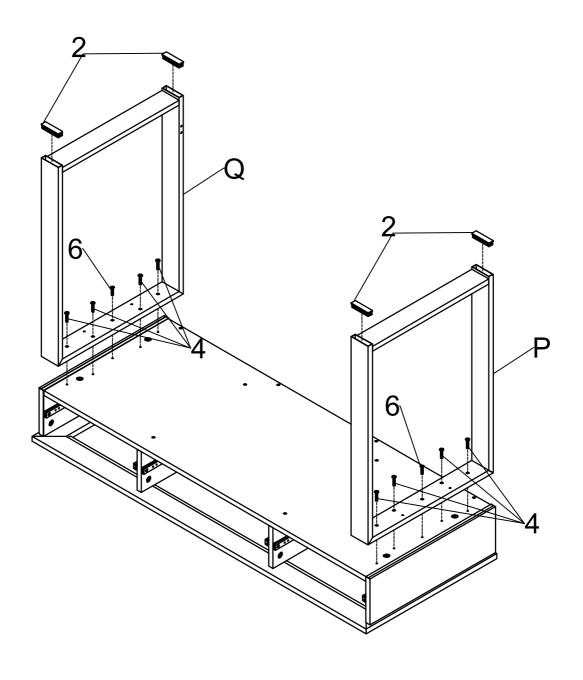

Hardware pack is located in 935934B2

STEP 1

Do not tighten until each step is completed or instructed.

STEP 2

PAGE 9 OF 23

COASTERFURNITURE.COM

PAGE 17 OF 23

COASTERFURNITURE.COM