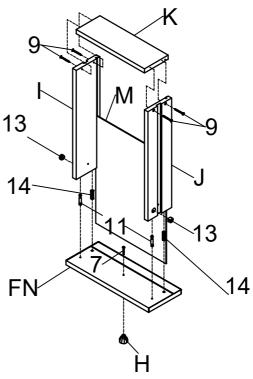

Hardware pack is located in 935934B2

STEP 1

Do not tighten until each step is completed or instructed.

STEP 2

PAGE 9 OF 23

COASTERFURNITURE.COM

PAGE 17 OF 23

COASTERFURNITURE.COM