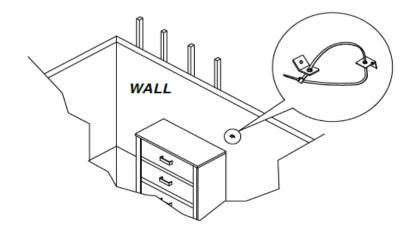

### STEP 3

Place the furniture into position so both mounting brackets are vertically in line. Lace the end of the restraint strap through the larger hole in each mounting bracket. Bring both ends together and slide the flat end through the locking end and draw it through until all slack is removed. Confirm that the strap is securely laced and locked.