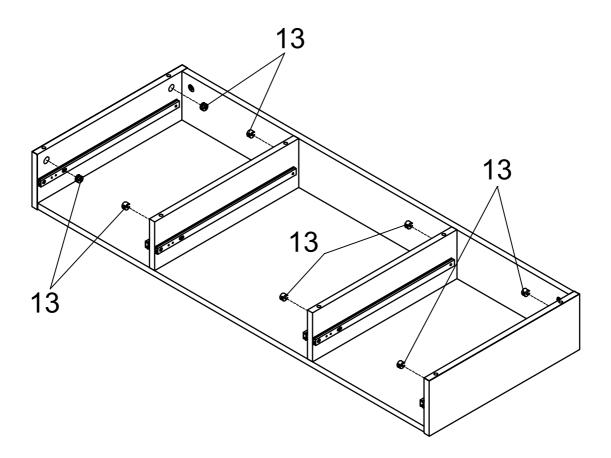

Hardware pack is located in 935934B2

STEP 1

Do not tighten until each step is completed or instructed.

STEP 2

PAGE 9 OF 23

COASTERFURNITURE.COM

PAGE 17 OF 23

COASTERFURNITURE.COM