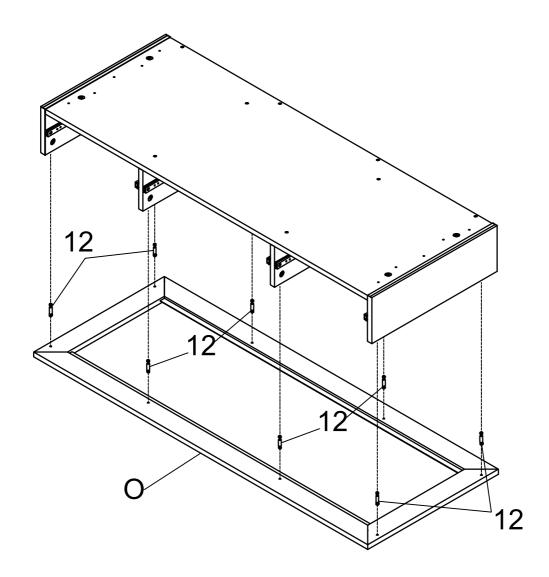

Hardware pack is located in 935934B2

STEP 1

Do not tighten until each step is completed or instructed.

STEP 2

PAGE 9 OF 23

COASTERFURNITURE.COM

PAGE 17 OF 23

COASTERFURNITURE.COM