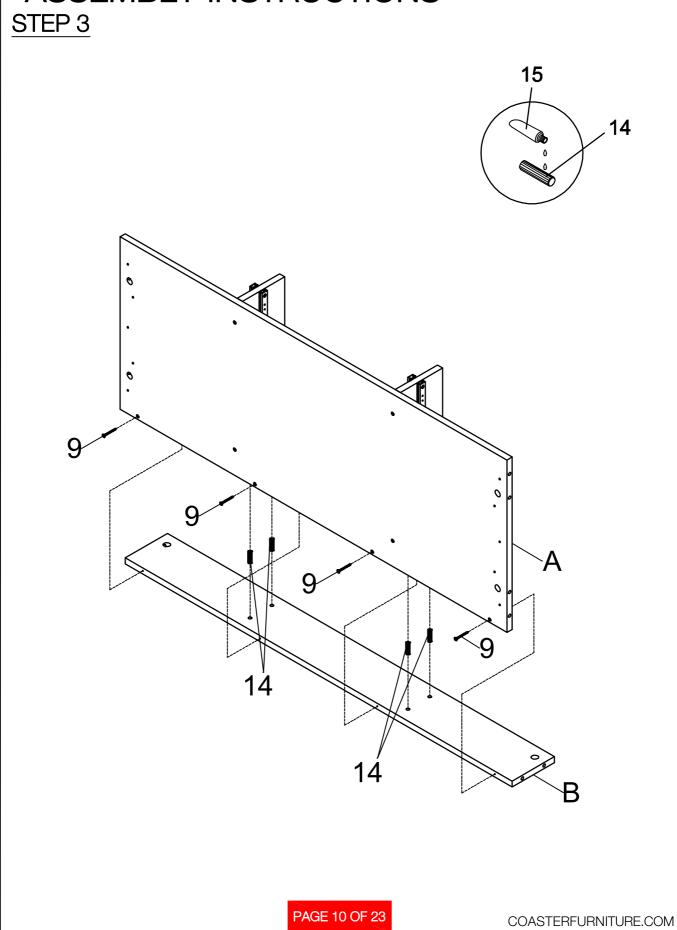

Hardware pack is located in 935934B2

STEP 1

Do not tighten until each step is completed or instructed.

STEP 2

PAGE 9 OF 23

COASTERFURNITURE.COM

PAGE 17 OF 23

COASTERFURNITURE.COM