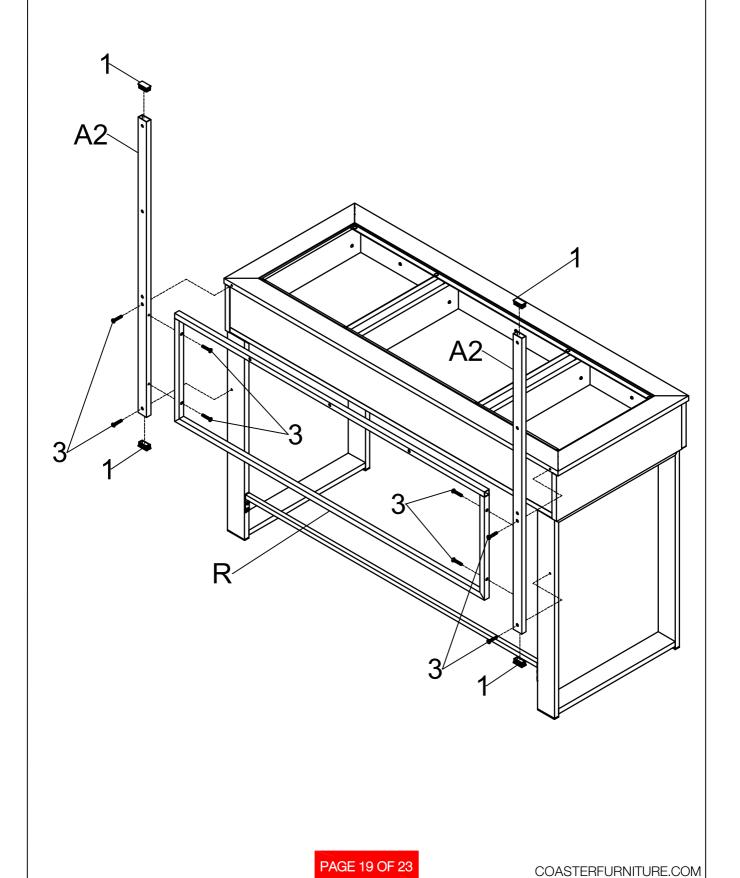

| ~     |    |                             |   |       |

Hardware pack is located in 935934B2



STEP 1

Do not tighten until each step is completed or instructed.





STEP 2



PAGE 9 OF 23

COASTERFURNITURE.COM









































PAGE 17 OF 23

COASTERFURNITURE.COM



STEP 11



PAGE 18 OF 23

COASTERFURNITURE.COM





# ITEM:935934 **ASSEMBLY INSTRUCTIONS STEP 13** A1 PAGE 20 OF 23 COASTERFURNITURE.COM

## ITEM:935934 **ASSEMBLY INSTRUCTIONS** STEP 14 COMPLETE **A3** 0 0 0 0 0 0 **A3** 0 PAGE 21 OF 23 COASTERFURNITURE.COM



Product Size: 1175 X 476 X 1575 H (MM)

Product Size: 46.25" X 18.75" X 62"



Note: Dimension tolerance ±5%

ITEM: 935934



### ANTI-TIPPING INSTALLMENT INSTRUCTIONS FURNITURE TIPPING RESTRAINT

#### **WARNING**

Injury may result from tipping furniture.

This restraint may protect against tipping furniture.

Do not allow children to climb on furniture.

This restraint is not a substitute for proper adult supervision.

Failure to detach this restraint before moving the furniture may result in injury and damage.

This tip restraint must be attached to a wall stud using long screw