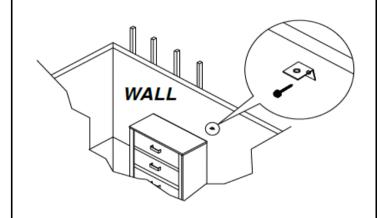

### STEP 2

Locate the other bracket on the wall over a plastic wall stud and two inches below the mounting bracket secured to the back of the furniture. Attach the wall stud using the long screw provided, through the smaller hole.