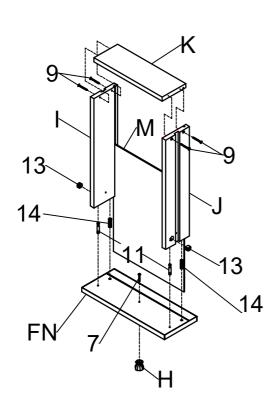

Hardware pack is located in 935934B2

STEP 1

Do not tighten until each step is completed or instructed.

STEP 2

PAGE 9 OF 23

COASTERFURNITURE.COM

PAGE 17 OF 23

COASTERFURNITURE.COM