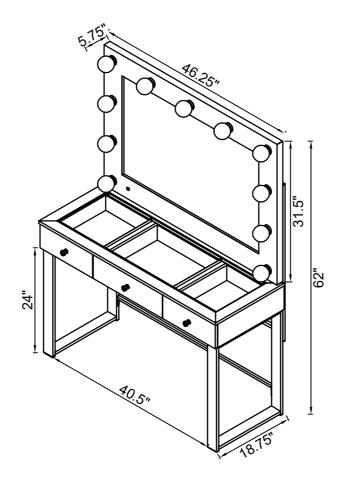

## ITEM:935934 **ASSEMBLY INSTRUCTIONS** STEP 14 COMPLETE **A3** 0 0 0 0 0 0 **A3** 0 PAGE 21 OF 23 COASTERFURNITURE.COM

Product Size: 1175 X 476 X 1575 H (MM)

Product Size: 46.25" X 18.75" X 62"

Note: Dimension tolerance ±5%