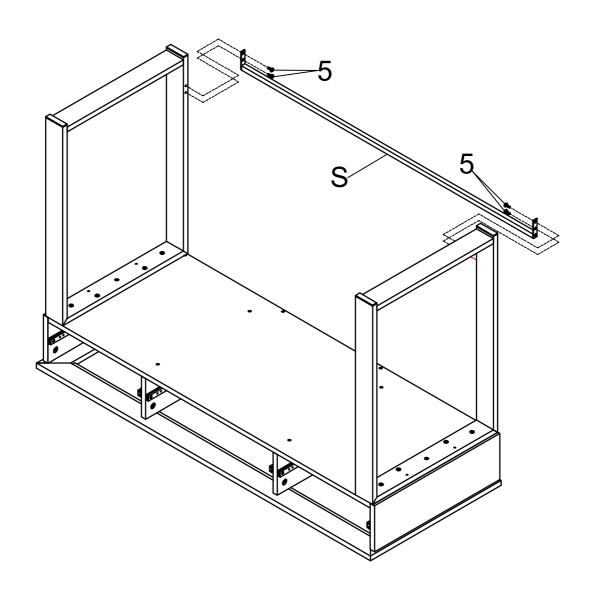

Hardware pack is located in 935934B2

STEP 1

Do not tighten until each step is completed or instructed.

STEP 2

PAGE 9 OF 23

COASTERFURNITURE.COM

PAGE 17 OF 23

COASTERFURNITURE.COM