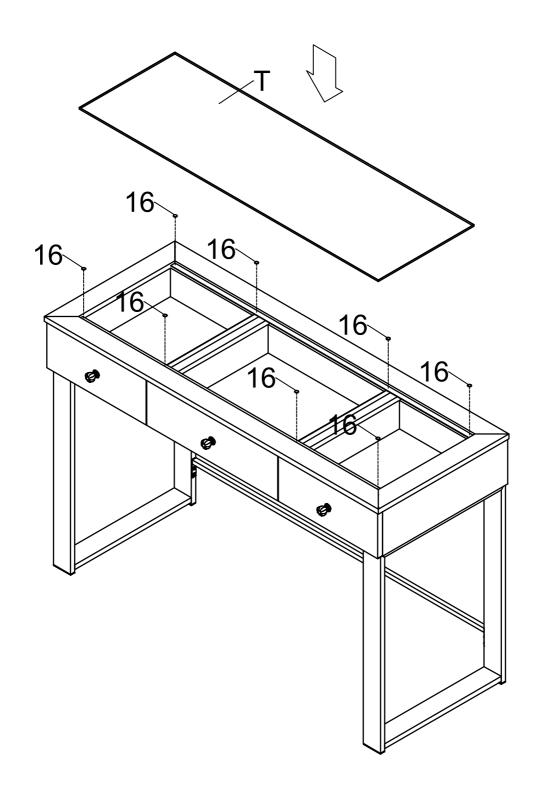

| ~     |    |                             |   |       |

Hardware pack is located in 935934B2



STEP 1

Do not tighten until each step is completed or instructed.





STEP 2



PAGE 9 OF 23

COASTERFURNITURE.COM









































PAGE 17 OF 23

COASTERFURNITURE.COM



STEP 11



PAGE 18 OF 23

COASTERFURNITURE.COM





# ITEM:935934 **ASSEMBLY INSTRUCTIONS STEP 13** A1 PAGE 20 OF 23 COASTERFURNITURE.COM

## ITEM:935934 **ASSEMBLY INSTRUCTIONS** STEP 14 COMPLETE **A3** 0 0 0 0 0 0 **A3** 0 PAGE 21 OF 23 COASTERFURNITURE.COM



Product Size: 1175 X 476 X 1575 H (MM)

Product Size: 46.25" X 18.75" X 62"



Note: Dimension tolerance ±5%

ITEM: 935934



### ANTI-TIPPING INSTALLMENT INSTRUCTIONS FURNITURE TIPPING RESTRAINT

#### **WARNING**

Injury may result from tipping furniture.

This restraint may protect against tipping furniture.

Do not allow children to climb on furniture.

This restraint is not a substitute for proper adult supervision.

Failure to detach this restraint before moving the furniture may result in injury and damage.

This tip restraint must be