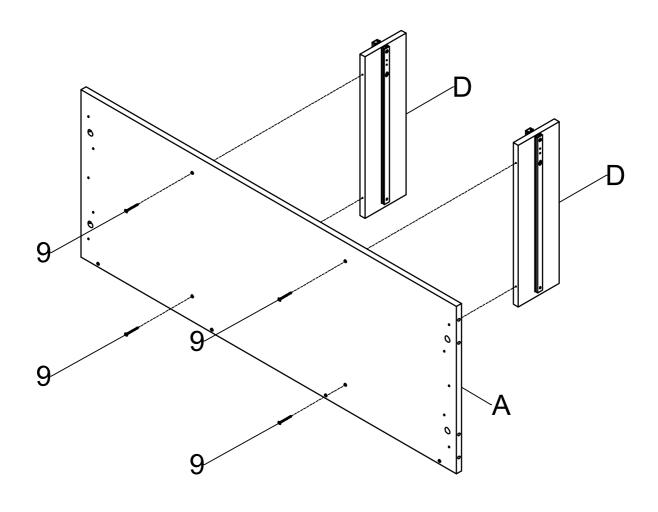

Hardware pack is located in 935934B2

STEP 1

Do not tighten until each step is completed or instructed.

STEP 2

PAGE 9 OF 23

COASTERFURNITURE.COM

PAGE 17 OF 23

COASTERFURNITURE.COM