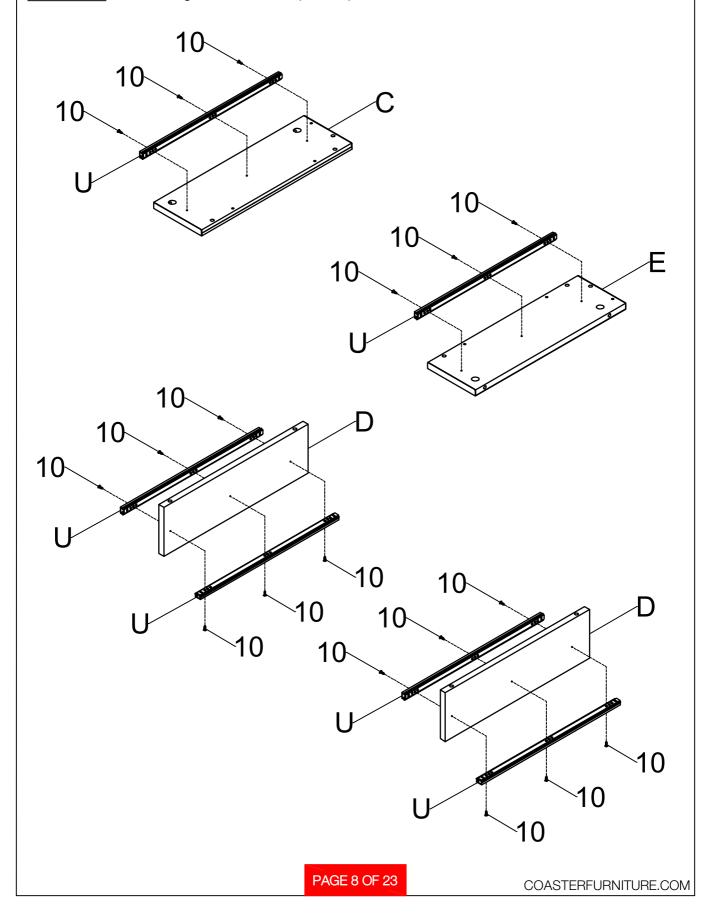

Hardware pack is located in 935934B2

STEP 1

Do not tighten until each step is completed or instructed.

STEP 2

PAGE 9 OF 23

COASTERFURNITURE.COM

PAGE 17 OF 23

COASTERFURNITURE.COM