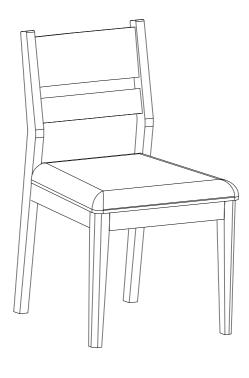

LY INSTRUCTIONS COASTER FINE FURNITURE



Fine Furniture for every stage of life



REVISION 0: 04/22/2024

PAGE 1 OF 4

COASTERFURNITURE.COM

## ITEM: 107442 **ASSEMBLY INSTRUCTIONS**



### **ASSEMBLY TIPS:**

- 1. Remove hardware from box and sort by size.
- 2. Please check to see that all hardware and parts are present prior to start of assembly.
- 3. Please follow attached instructions in the same sequence as numbered to assure fast & easy assembly.



### WARNING!

1. Don't attempt to repair or modify parts that are broken or defective. Please contact the store immediately.

2. This product is for home use only and not intended for commercial establishments.



# ITEM: 107442 ASSEMBLY INSTRUCTIONS



STEP 1



# ITEM: 107442 ASSEMBLY INSTRUCTIONS



### STEP 3



## STEP 4 COMPLETE





COASTERFURNITURE.COM



Note: Dimension tolerance ±5%