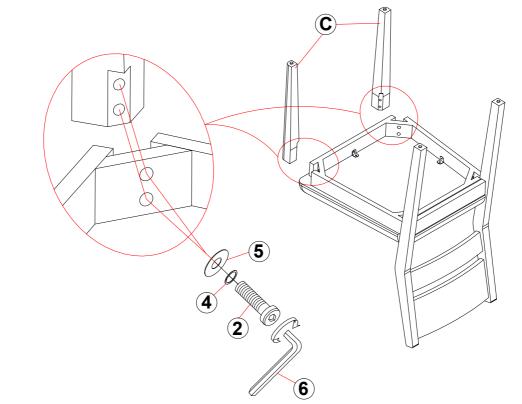

# ASSEMBLY INSTRUCTIONS COASTER FINE FURNITURE



Fine Furniture for every stage of life



REVISION 0: 04/22/2024

PAGE 1 OF 4

COASTERFURNITURE.COM

## ITEM: 107442 **ASSEMBLY INSTRUCTIONS**



### **ASSEMBLY TIPS:**

- 1. Remove hardware from box and sort by size.
- 2. Please check to see that all hardware and parts are present prior to start of assembly.
- 3. Please follow attached instructions in the same sequence as numbered to assure fast & easy assembly.



### WARNING!

1. Don't attempt to repair or modify parts that are broken or defective. Please contact the store immediately.

2. This product is for home use only and not intended for commercial establishments.



# ITEM: 107442 ASSEMBLY INSTRUCTIONS



STEP 1



# ITEM: 107442 ASSEMBLY INSTRUCTIONS



### STEP 3



## STEP 4 COMPLETE





COASTERFURNITURE.COM



Note: Dimension tolerance ±5%