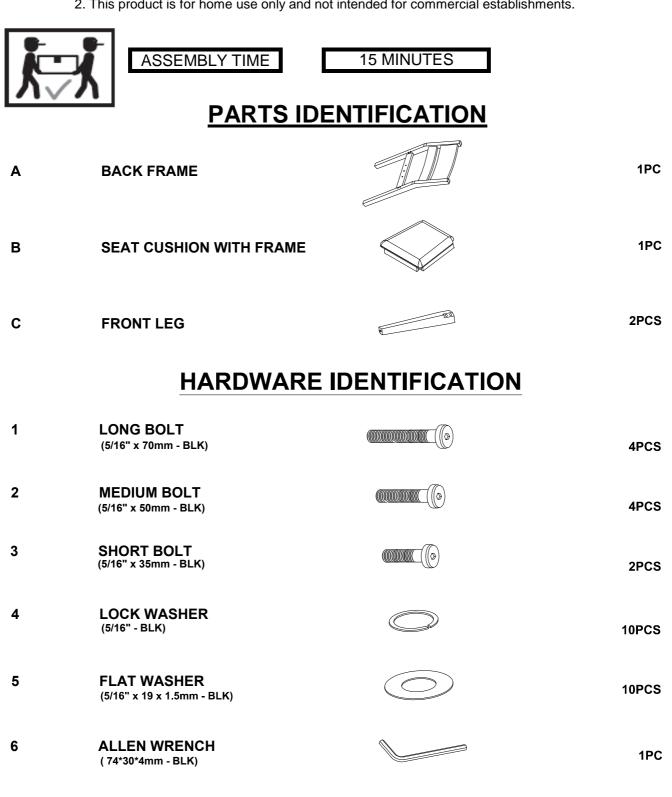

### **ASSEMBLY TIPS:**

- 1. Remove hardware from box and sort by size.
- 2. Please check to see that all hardware and parts are present prior to start of assembly.
- 3. Please follow attached instructions in the same sequence as numbered to assure fast & easy assembly.