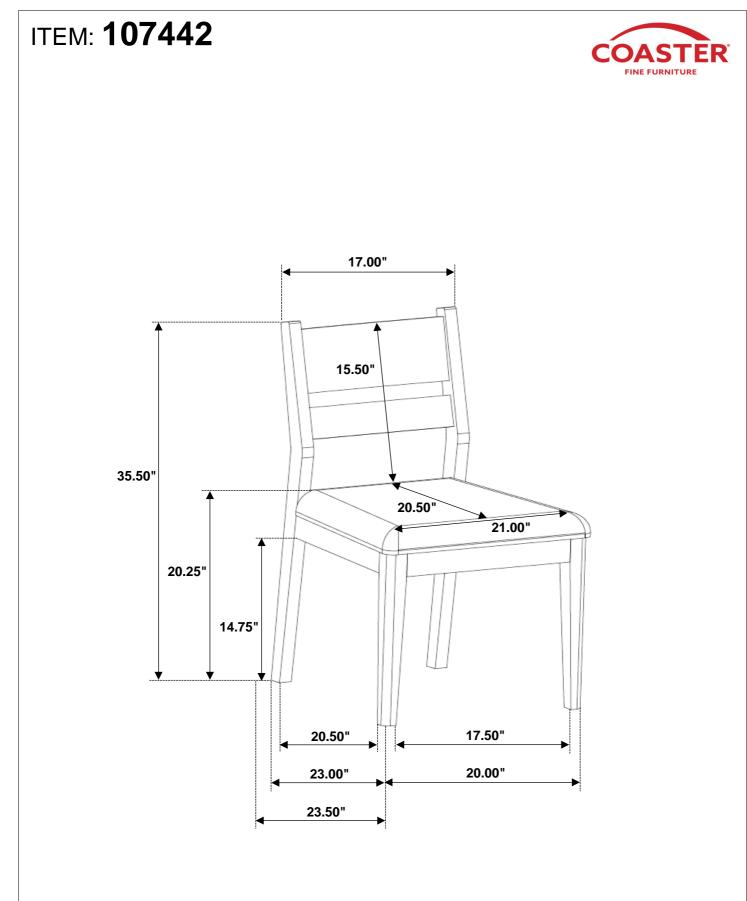

NE FURNITURE



Fine Furniture for every stage of life



REVISION 0: 04/22/2024

PAGE 1 OF 4

COASTERFURNITURE.COM

## ITEM: 107442 **ASSEMBLY INSTRUCTIONS**



### **ASSEMBLY TIPS:**

- 1. Remove hardware from box and sort by size.
- 2. Please check to see that all hardware and parts are present prior to start of assembly.
- 3. Please follow attached instructions in the same sequence as numbered to assure fast & easy assembly.



### WARNING!

1. Don't attempt to repair or modify parts that are broken or defective. Please contact the store immediately.

2. This product is for home use only and not intended for commercial establishments.



# ITEM: 107442 ASSEMBLY INSTRUCTIONS



STEP 1



# ITEM: 107442 ASSEMBLY INSTRUCTIONS



### STEP 3



## STEP 4 COMPLETE





COASTERFURNITURE.COM



Note: Dimension tolerance ±5%