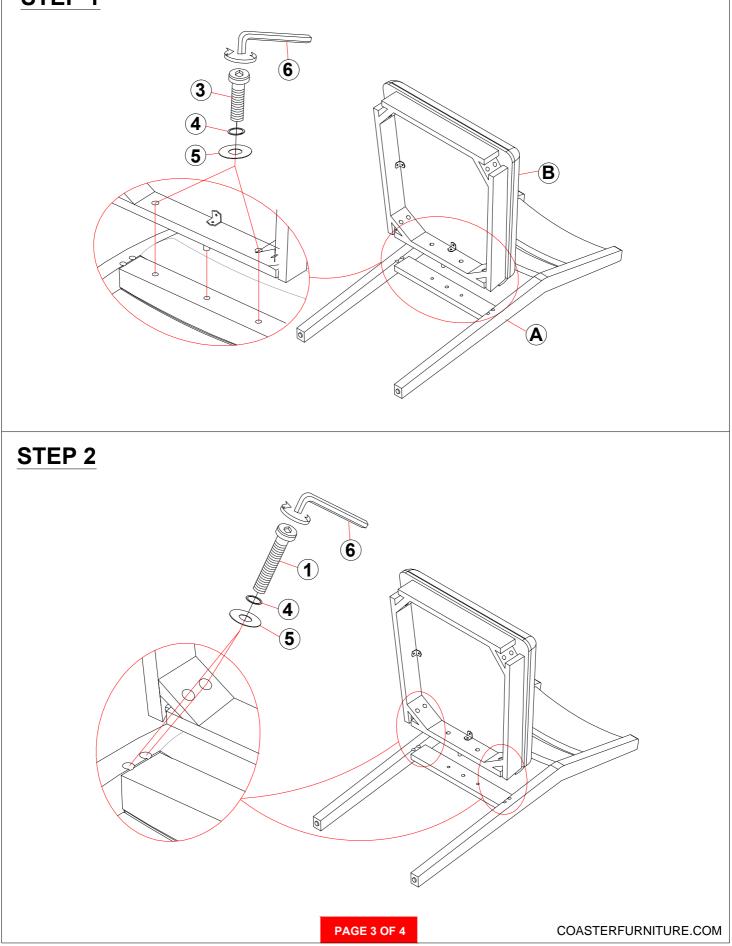

# ITEM: 107442 ASSEMBLY INSTRUCTIONS

STEP 1

# ITEM: 107442 ASSEMBLY INSTRUCTIONS