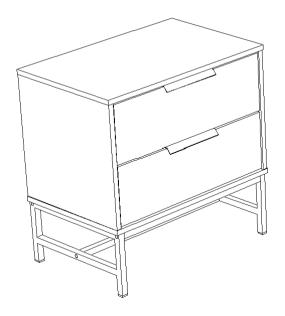

----------------|------|
| 2 | SHORT BOLT<br>(M6 x 30mm - BLK)     |                                                    | 2PCS |
| 3 | ALLEN WRENCH<br>(M4 x 60mm - BLK)   | g per anno anno anno anno anno anno anno ann       | 1PC  |
| 4 | PAN HEAD SCREW<br>(M4 x 32mm - BLK) | - <aaaaaaca())< th=""><th>4PCS</th></aaaaaaca())<> | 4PCS |

#### NOTE:

Phillips head screw driver is required in the assembly process; however, manufacturer does not provide this item.

# ITEM:224862

#### **ASSEMBLY INSTRUCTIONS**



STEP 1

**Hardware Pack** 



# STEP 2



NOTE: DO NOT FULLY TIGHTEN IN THIS STEP.

## STEP 3



NOTE: FULLY TIGHTEN IN THIS STEP.

PAGE 3 OF 4

COASTERFURNITURE.COM

# ITEM:**224862**

### **ASSEMBLY INSTRUCTIONS**

## STEP 4





NOTE: FULLY TIGHTEN IN THIS STEP.

# STEP 5 COMPLETE





COASTERFURNITURE.COM



#### Inner Size of Drawer : 20.50"W x 11.00"D x 3.25"H x 0.25"T



Note: Dimension tolerance ± 5%