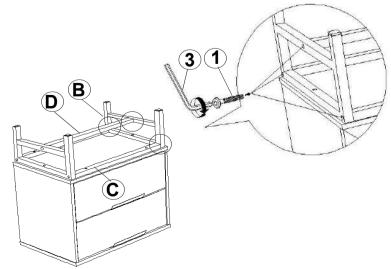

TION**

| 1 | LONG BOLT<br>(M6 x 40mm - BLK)      | 0                                                  | 6PCS |
|---|-------------------------------------|----------------------------------------------------|------|
| 2 | SHORT BOLT<br>(M6 x 30mm - BLK)     |                                                    | 2PCS |
| 3 | ALLEN WRENCH<br>(M4 x 60mm - BLK)   | g per anno anno anno anno anno anno anno ann       | 1PC  |
| 4 | PAN HEAD SCREW<br>(M4 x 32mm - BLK) | - <aaaaaaca())< th=""><th>4PCS</th></aaaaaaca())<> | 4PCS |

#### NOTE:

Phillips head screw driver is required in the assembly process; however, manufacturer does not provide this item.

# ITEM:224862

#### **ASSEMBLY INSTRUCTIONS**



STEP 1

**Hardware Pack** 



# STEP 2



NOTE: DO NOT FULLY TIGHTEN IN THIS STEP.

## STEP 3



NOTE: FULLY TIGHTEN IN THIS STEP.

PAGE 3 OF 4

COASTERFURNITURE.COM

# ITEM:**224862**

### **ASSEMBLY INSTRUCTIONS**

## STEP 4





NOTE: FULLY TIGHTEN IN THIS STEP.

# STEP 5 COMPLETE





COASTERFURNITURE.COM



#### Inner Size of Drawer : 20.50"W x 11.00"D x 3.25"H x 0.25"T



Note: Dimension tolerance ± 5%