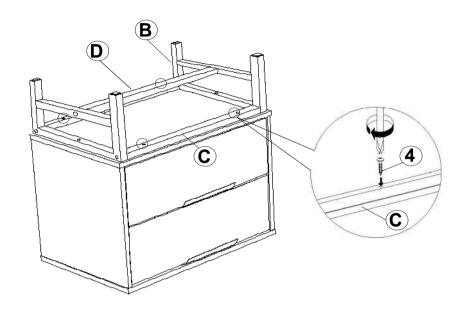

-------------------|----------------------------------------------------|------|
| 2 | SHORT BOLT<br>(M6 x 30mm - BLK)     |                                                    | 2PCS |
| 3 | ALLEN WRENCH<br>(M4 x 60mm - BLK)   | g per anno anno anno anno anno anno anno ann       | 1PC  |
| 4 | PAN HEAD SCREW<br>(M4 x 32mm - BLK) | - <aaaaaaca())< th=""><th>4PCS</th></aaaaaaca())<> | 4PCS |

#### NOTE:

Phillips head screw driver is required in the assembly process; however, manufacturer does not provide this item.

# ITEM:224862

#### **ASSEMBLY INSTRUCTIONS**



STEP 1

**Hardware Pack** 



# STEP 2



NOTE: DO NOT FULLY TIGHTEN IN THIS STEP.

## STEP 3



NOTE: FULLY TIGHTEN IN THIS STEP.

PAGE 3 OF 4

COASTERFURNITURE.COM

# ITEM:**224862**

### **ASSEMBLY INSTRUCTIONS**

## STEP 4





NOTE: FULLY TIGHTEN IN THIS STEP.

# STEP 5 COMPLETE





COASTERFURNITURE.COM



#### Inner Size of Drawer : 20.50"W x 11.00"D x 3.25"H x 0.25"T



Note: Dimension tolerance ± 5%