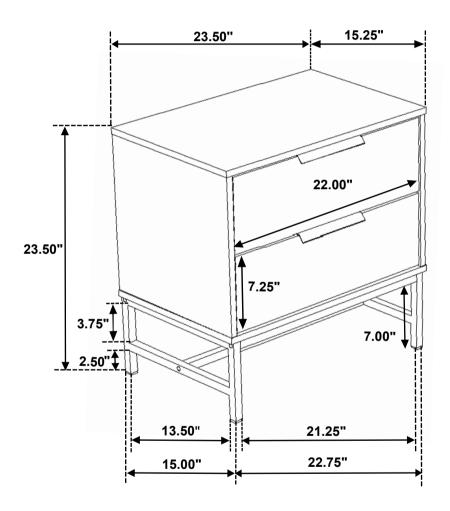

#### Inner Size of Drawer : 20.50"W x 11.00"D x 3.25"H x 0.25"T

Note: Dimension tolerance ± 5%