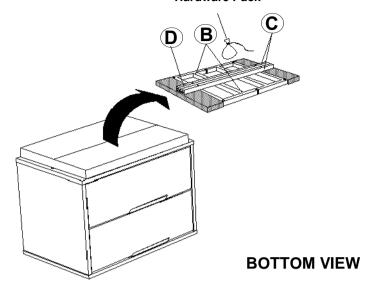

AR | 2PCS |
| D | LOWER CROSSBAR | 1PC  |

## **HARDWARE IDENTIFICATION**

| 1 | LONG BOLT<br>(M6 x 40mm - BLK)      | 0                                                  | 6PCS |
|---|-------------------------------------|----------------------------------------------------|------|
| 2 | SHORT BOLT<br>(M6 x 30mm - BLK)     |                                                    | 2PCS |
| 3 | ALLEN WRENCH<br>(M4 x 60mm - BLK)   | g per anno anno anno anno anno anno anno ann       | 1PC  |
| 4 | PAN HEAD SCREW<br>(M4 x 32mm - BLK) | - <aaaaaaca())< th=""><th>4PCS</th></aaaaaaca())<> | 4PCS |

#### NOTE:

Phillips head screw driver is required in the assembly process; however, manufacturer does not provide this item.

# ITEM:224862

#### **ASSEMBLY INSTRUCTIONS**



STEP 1

**Hardware Pack** 



# STEP 2



NOTE: DO NOT FULLY TIGHTEN IN THIS STEP.

## STEP 3



NOTE: FULLY TIGHTEN IN THIS STEP.

PAGE 3 OF 4

COASTERFURNITURE.COM

# ITEM:**224862**

### **ASSEMBLY INSTRUCTIONS**

## STEP 4





NOTE: FULLY TIGHTEN IN THIS STEP.

# STEP 5 COMPLETE





COASTERFURNITURE.COM



#### Inner Size of Drawer : 20.50"W x 11.00"D x 3.25"H x 0.25"T



Note: Dimension tolerance ± 5%