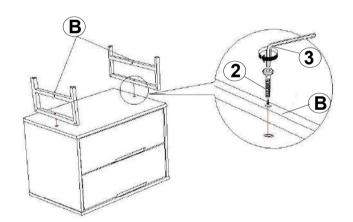

| D | LOWER CROSSBAR | 1PC  |

## **HARDWARE IDENTIFICATION**

| 1 | LONG BOLT<br>(M6 x 40mm - BLK)      | 0                                                  | 6PCS |
|---|-------------------------------------|----------------------------------------------------|------|
| 2 | SHORT BOLT<br>(M6 x 30mm - BLK)     |                                                    | 2PCS |
| 3 | ALLEN WRENCH<br>(M4 x 60mm - BLK)   | g per anno anno anno anno anno anno anno ann       | 1PC  |
| 4 | PAN HEAD SCREW<br>(M4 x 32mm - BLK) | - <aaaaaaca())< th=""><th>4PCS</th></aaaaaaca())<> | 4PCS |

#### NOTE:

Phillips head screw driver is required in the assembly process; however, manufacturer does not provide this item.

# ITEM:224862

#### **ASSEMBLY INSTRUCTIONS**



STEP 1

**Hardware Pack** 



# STEP 2



NOTE: DO NOT FULLY TIGHTEN IN THIS STEP.

## STEP 3



NOTE: FULLY TIGHTEN IN THIS STEP.

PAGE 3 OF 4

COASTERFURNITURE.COM

# ITEM:**224862**

### **ASSEMBLY INSTRUCTIONS**

## STEP 4





NOTE: FULLY TIGHTEN IN THIS STEP.

# STEP 5 COMPLETE





COASTERFURNITURE.COM



#### Inner Size of Drawer : 20.50"W x 11.00"D x 3.25"H x 0.25"T



Note: Dimension tolerance ± 5%