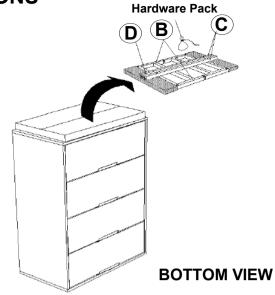

#### **PARTS IDENTIFICATION**

A CHEST

1PC

B LEG FRAME

2PCS

C UPPER CROSSBAR

2PCS

D LOWER CROSSBAR

## ITEM:224865

ASSEMBLY INSTRUCTIONS

STEP 1