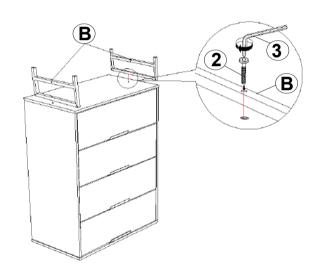

pt to repair or modify parts that are broken or defective. Please contact the store immediately.
- 2. This product is for home use only and not intended for commercial establishments.



ASSEMBLY TIME

15 MINUTES

#### **PARTS IDENTIFICATION**

A CHEST

1PC

B LEG FRAME

2PCS

C UPPER CROSSBAR

2PCS

D LOWER CROSSBAR

#### **HARDWARE IDENTIFICATION**

| 1 | LONG BOLT<br>(M6 x 40mm - BLK)      | 6PCS |
|---|-------------------------------------|------|
| 2 | SHORT BOLT<br>(M6 x 30mm - BLK)     | 2PCS |
| 3 | ALLEN WRENCH<br>(M4 x 60mm - BLK)   | 1PC  |
| 4 | PAN HEAD SCREW<br>(M4 x 32mm - BLK) | 6PCS |

#### NOTE:

Phillips head screw driver is required in the assembly process; however, manufacturer does not provide this item.

## ITEM:224865



ASSEMBLY INSTRUCTIONS

STEP 1



### STEP 2



NOTE: DO NOT FULLY TIGHTEN IN THIS STEP.



## ITEM:**224865**

## COASTER

#### **ASSEMBLY INSTRUCTIONS**

## STEP 4



NOTE: FULLY TIGHTEN IN THIS STEP.

## STEP 5 COMPLETE







Inner Size of Drawer: 27.75"W x 11.25"D x 5.25"H x 0.25"T



Note: Dimension tolerance ± 5%