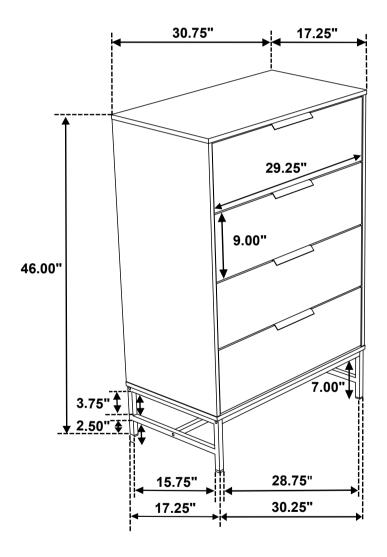

## STEP 5 COMPLETE

Inner Size of Drawer: 27.75"W x 11.25"D x 5.25"H x 0.25"T

Note: Dimension tolerance ± 5%