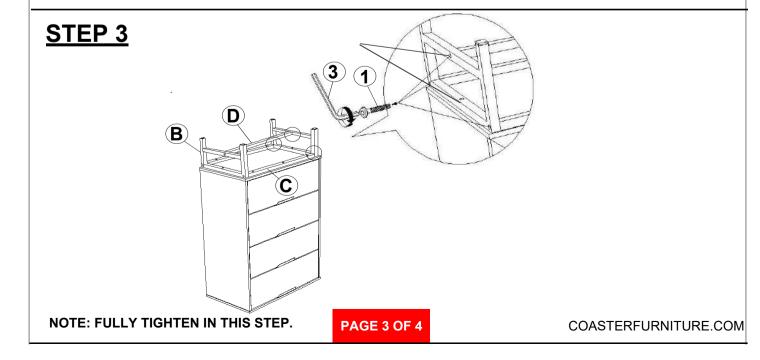

or defective. Please contact the store immediately.
- 2. This product is for home use only and not intended for commercial establishments.



ASSEMBLY TIME

15 MINUTES

#### **PARTS IDENTIFICATION**

A CHEST

1PC

B LEG FRAME

2PCS

C UPPER CROSSBAR

2PCS

D LOWER CROSSBAR

#### **HARDWARE IDENTIFICATION**

| 1 | LONG BOLT<br>(M6 x 40mm - BLK)      | 6PCS |
|---|-------------------------------------|------|
| 2 | SHORT BOLT<br>(M6 x 30mm - BLK)     | 2PCS |
| 3 | ALLEN WRENCH<br>(M4 x 60mm - BLK)   | 1PC  |
| 4 | PAN HEAD SCREW<br>(M4 x 32mm - BLK) | 6PCS |

#### NOTE:

Phillips head screw driver is required in the assembly process; however, manufacturer does not provide this item.

## ITEM:224865



ASSEMBLY INSTRUCTIONS

STEP 1



### STEP 2



NOTE: DO NOT FULLY TIGHTEN IN THIS STEP.



## ITEM:**224865**

## COASTER

#### **ASSEMBLY INSTRUCTIONS**

## STEP 4



NOTE: FULLY TIGHTEN IN THIS STEP.

## STEP 5 COMPLETE







Inner Size of Drawer: 27.75"W x 11.25"D x 5.25"H x 0.25"T



Note: Dimension tolerance ± 5%