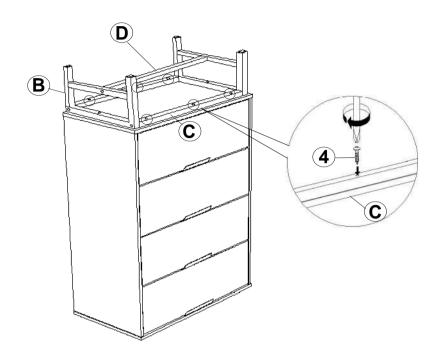

home use only and not intended for commercial establishments.



ASSEMBLY TIME

15 MINUTES

#### **PARTS IDENTIFICATION**

A CHEST

1PC

B LEG FRAME

2PCS

C UPPER CROSSBAR

2PCS

D LOWER CROSSBAR

#### **HARDWARE IDENTIFICATION**

| 1 | LONG BOLT<br>(M6 x 40mm - BLK)      | 6PCS |
|---|-------------------------------------|------|
| 2 | SHORT BOLT<br>(M6 x 30mm - BLK)     | 2PCS |
| 3 | ALLEN WRENCH<br>(M4 x 60mm - BLK)   | 1PC  |
| 4 | PAN HEAD SCREW<br>(M4 x 32mm - BLK) | 6PCS |

#### NOTE:

Phillips head screw driver is required in the assembly process; however, manufacturer does not provide this item.

## ITEM:224865



ASSEMBLY INSTRUCTIONS

STEP 1



### STEP 2



NOTE: DO NOT FULLY TIGHTEN IN THIS STEP.



## ITEM:**224865**

## COASTER

#### **ASSEMBLY INSTRUCTIONS**

## STEP 4



NOTE: FULLY TIGHTEN IN THIS STEP.

## STEP 5 COMPLETE







Inner Size of Drawer: 27.75"W x 11.25"D x 5.25"H x 0.25"T



Note: Dimension tolerance ± 5%