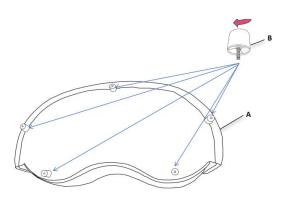

## PARTS IDENTIFICATION

A SOFA

1PC

B SQUARE PILLOW

**LEG** 

2PCS

C BALL PILLOW

1PC

D

5PCS

STEP 1