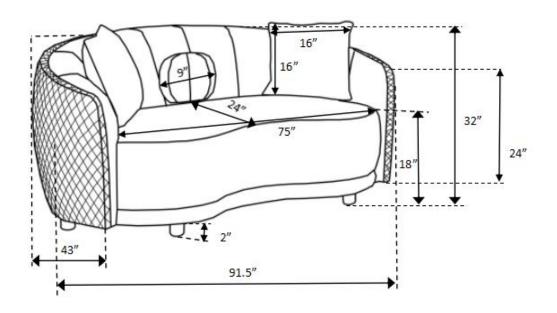

stage of life

504844 **Sofa** 

## ITEM: 504844



### ASSEMBLY INSTRUCTIONS

#### **ASSEMBLY TIPS:**

1. Remove hardware from box and sort by size.

2. Please check to see that all hardware and parts are present prior to start of assembly.

3. Please follow attached instructions in the same sequence as numbered to assure fast & easy assembly.

• WARNING!

## $\bigwedge_{1}$

- 1. Don't attempt to repair or modify parts that are broken or defective. Please contact the store immediately.
- 2. This product is for home use only and not intended for commercial establishments.



ASSEMBLY TIME

5 MINUTES

## PARTS IDENTIFICATION

A SOFA



1PC

B SQUARE PILLOW

**LEG** 



2PCS

C BALL PILLOW



1PC

D



5PCS

STEP 1



## STEP 2



ITEM: 504844



# ASSEMBLY INSTRUCTIONS PRODUCT DIMENSION



Note: Dimension tolerance ±5%