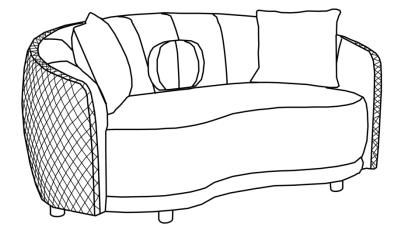

## PARTS IDENTIFICATION

A SOFA

1PC

B SQUARE PILLOW

**LEG** 

2PCS

C BALL PILLOW

1PC