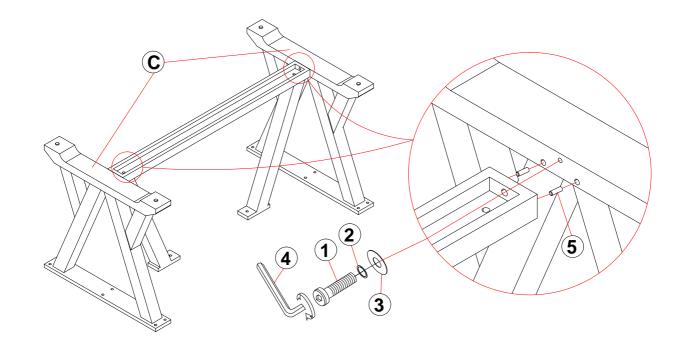

## STEP 2

### **PARTS IDENTIFICATION**

| В                       | TRESTLE BAR                               |  | 1PC   |
|-------------------------|-------------------------------------------|--|-------|
| С                       | LEG FRAME                                 |  | 2PCS  |
| D                       | LEG FRAME SUPPORT                         |  | 2PCS  |
| HARDWARE IDENTIFICATION |                                           |  |       |
| 1                       | BOLT<br>(5/16" x 38mm - BLK)              |  | 18PCS |
| 2                       | LOCK WASHER<br>(5/16" - BLK)              |  | 18PCS |
| 3                       | FLAT WASHER<br>(5/16" x 19 x 1.5mm - BLK) |  | 18PCS |
| 4                       | ALLEN WRENCH<br>(74 x 30 x 4mm - BLK)     |  | 1PC   |
| 5                       | WOOD DOWEL<br>(10 x 30mm)                 |  | 8PCS  |
|                         |                                           |  |       |