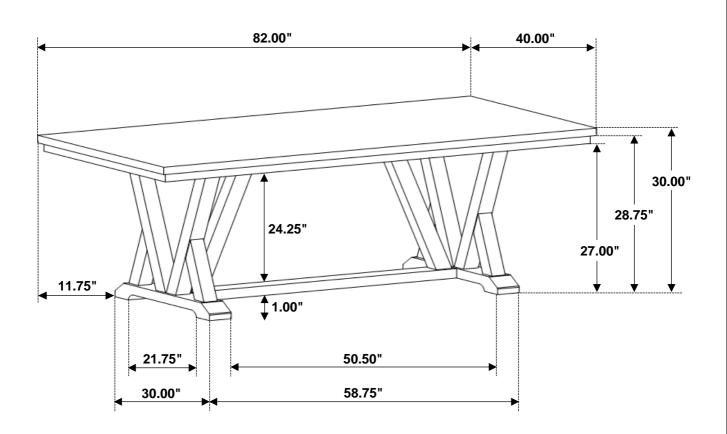

RT                         |  | 2PCS  |
| HARDWARE IDENTIFICATION |                                           |  |       |
| 1                       | BOLT<br>(5/16" x 38mm - BLK)              |  | 18PCS |
| 2                       | LOCK WASHER<br>(5/16" - BLK)              |  | 18PCS |
| 3                       | FLAT WASHER<br>(5/16" x 19 x 1.5mm - BLK) |  | 18PCS |
| 4                       | ALLEN WRENCH<br>(74 x 30 x 4mm - BLK)     |  | 1PC   |
| 5                       | WOOD DOWEL<br>(10 x 30mm)                 |  | 8PCS  |
|                         |                                           |  |       |

### **ASSEMBLY INSTRUCTIONS**

# COASTER FINE FURNITURE

### STEP 1



## STEP 2



### **ASSEMBLY INSTRUCTIONS**



### STEP 3



# STEP 4 COMPLETE





COASTERFURNITURE.COM





Note : Dimension tolerance  $\pm 5\%$