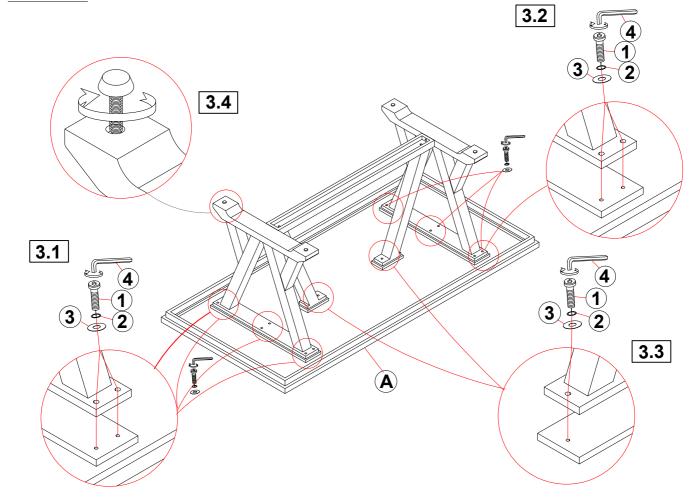

### STEP 3

### **PARTS IDENTIFICATION**

| В                       | TRESTLE BAR                               |  | 1PC   |
|-------------------------|-------------------------------------------|--|-------|
| С                       | LEG FRAME                                 |  | 2PCS  |
| D                       | LEG FRAME SUPPORT                         |  | 2PCS  |
| HARDWARE IDENTIFICATION |                                           |  |       |
| 1                       | BOLT<br>(5/16" x 38mm - BLK)              |  | 18PCS |
| 2                       | LOCK WASHER<br>(5/16" - BLK)              |  | 18PCS |
| 3                       | FLAT WASHER<br>(5/16" x 19 x 1.5mm - BLK) |  | 18PCS |
| 4                       | ALLEN WRENCH<br>(74 x 30 x 4mm - BLK)     |  | 1PC   |
| 5                       | WOOD DOWEL<br>(10 x 30mm)                 |  | 8PCS  |
|                         |                                           |  |       |