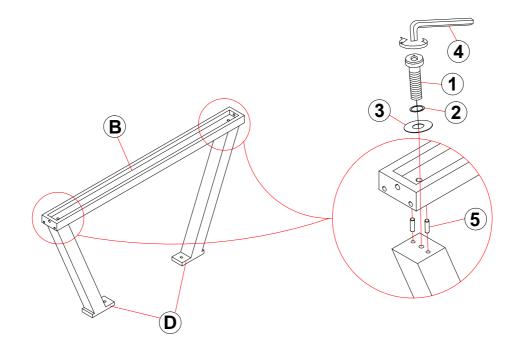

### STEP 1

### **PARTS IDENTIFICATION**

| В                       | TRESTLE BAR                               |  | 1PC   |
|-------------------------|-------------------------------------------|--|-------|
| С                       | LEG FRAME                                 |  | 2PCS  |
| D                       | LEG FRAME SUPPORT                         |  | 2PCS  |
| HARDWARE IDENTIFICATION |                                           |  |       |
| 1                       | BOLT<br>(5/16" x 38mm - BLK)              |  | 18PCS |
| 2                       | LOCK WASHER<br>(5/16" - BLK)              |  | 18PCS |
| 3                       | FLAT WASHER<br>(5/16" x 19 x 1.5mm - BLK) |  | 18PCS |
| 4                       | ALLEN WRENCH<br>(74 x 30 x 4mm - BLK)     |  | 1PC   |
| 5                       | WOOD DOWEL<br>(10 x 30mm)                 |  | 8PCS  |
|                         |                                           |  |       |