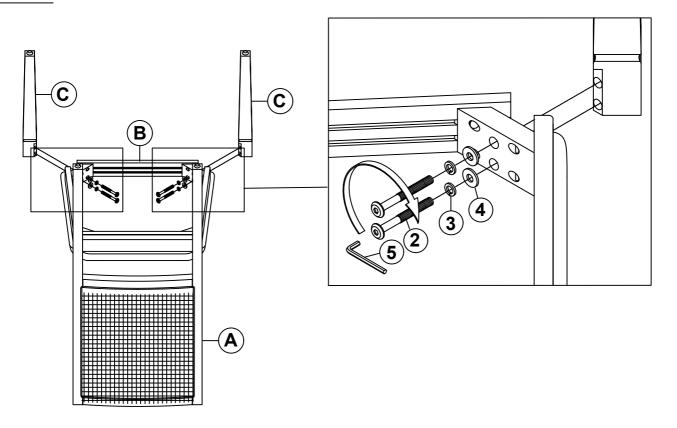

w attached instruction in the same sequence as numbered to assure fast and easy assembly.



#### WARNING

- 1. Don't attempt to repair or modify parts that are broken or defective. Please contact the store immediately.
- 2. This product is for home use only and not intended for commercial establishment.

## **HARDWARE IDENTIFICATION**

| 1 | SHORT BOLT<br>(M8 x 35mm - BLK)   | 2PCS  |
|---|-----------------------------------|-------|
| 2 | LONG BOLT<br>(M8 x 70mm - BLK)    | 8PCS  |
| 3 | LOCK WASHER<br>(M8 x 13mm - BLK)  | 10PCS |
| 4 | FLAT WASHER<br>(M8 x 19mm - BLK)  | 10PCS |
| 5 | ALLEN WRENCH<br>(M5 x 65mm - BLK) | 1PC   |

#### NOTE:

Quantities shown are for one chair.

## **ASSEMBLY INSTRUCTIONS**

## STEP 1





## STEP 2



### **ASSEMBLY INSTRUCTIONS**

# COASTER

## STEP 3



# STEP 4 COMPLETE









Note: Dimension tolerance ± 5%