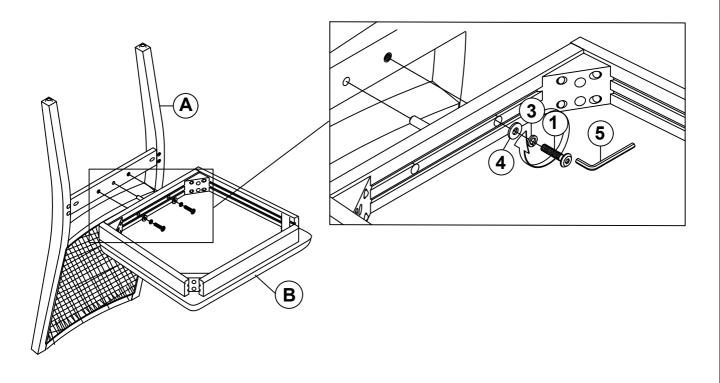

and parts are present prior to start of assembly.
- 3. Please follow attached instruction in the same sequence as numbered to assure fast and easy assembly.



#### WARNING

- 1. Don't attempt to repair or modify parts that are broken or defective. Please contact the store immediately.
- 2. This product is for home use only and not intended for commercial establishment.

## **HARDWARE IDENTIFICATION**

| 1 | SHORT BOLT<br>(M8 x 35mm - BLK)   | 2PCS  |
|---|-----------------------------------|-------|
| 2 | LONG BOLT<br>(M8 x 70mm - BLK)    | 8PCS  |
| 3 | LOCK WASHER<br>(M8 x 13mm - BLK)  | 10PCS |
| 4 | FLAT WASHER<br>(M8 x 19mm - BLK)  | 10PCS |
| 5 | ALLEN WRENCH<br>(M5 x 65mm - BLK) | 1PC   |

#### NOTE:

Quantities shown are for one chair.

## **ASSEMBLY INSTRUCTIONS**

## STEP 1





## STEP 2



### **ASSEMBLY INSTRUCTIONS**

# COASTER

## STEP 3



# STEP 4 COMPLETE









Note: Dimension tolerance ± 5%