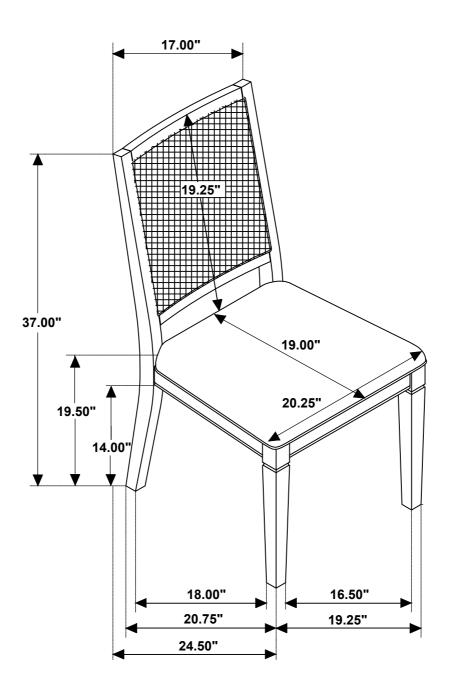

he same sequence as numbered to assure fast and easy assembly.



#### WARNING

- 1. Don't attempt to repair or modify parts that are broken or defective. Please contact the store immediately.
- 2. This product is for home use only and not intended for commercial establishment.

## **HARDWARE IDENTIFICATION**

| 1 | SHORT BOLT<br>(M8 x 35mm - BLK)   | 2PCS  |
|---|-----------------------------------|-------|
| 2 | LONG BOLT<br>(M8 x 70mm - BLK)    | 8PCS  |
| 3 | LOCK WASHER<br>(M8 x 13mm - BLK)  | 10PCS |
| 4 | FLAT WASHER<br>(M8 x 19mm - BLK)  | 10PCS |
| 5 | ALLEN WRENCH<br>(M5 x 65mm - BLK) | 1PC   |

#### NOTE:

Quantities shown are for one chair.

## **ASSEMBLY INSTRUCTIONS**

## STEP 1





## STEP 2



### **ASSEMBLY INSTRUCTIONS**

# COASTER

## STEP 3



# STEP 4 COMPLETE









Note: Dimension tolerance ± 5%