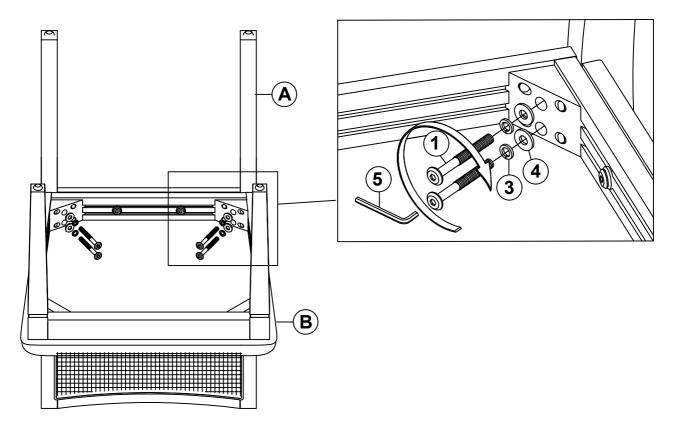

e present prior to start of assembly.
- 3. Please follow attached instruction in the same sequence as numbered to assure fast and easy assembly.



#### WARNING

- 1. Don't attempt to repair or modify parts that are broken or defective. Please contact the store immediately.
- 2. This product is for home use only and not intended for commercial establishment.

## **HARDWARE IDENTIFICATION**

| 1 | SHORT BOLT<br>(M8 x 35mm - BLK)   | 2PCS  |
|---|-----------------------------------|-------|
| 2 | LONG BOLT<br>(M8 x 70mm - BLK)    | 8PCS  |
| 3 | LOCK WASHER<br>(M8 x 13mm - BLK)  | 10PCS |
| 4 | FLAT WASHER<br>(M8 x 19mm - BLK)  | 10PCS |
| 5 | ALLEN WRENCH<br>(M5 x 65mm - BLK) | 1PC   |

#### NOTE:

Quantities shown are for one chair.

## **ASSEMBLY INSTRUCTIONS**

## STEP 1





## STEP 2



### **ASSEMBLY INSTRUCTIONS**

# COASTER

## STEP 3



# STEP 4 COMPLETE









Note: Dimension tolerance ± 5%