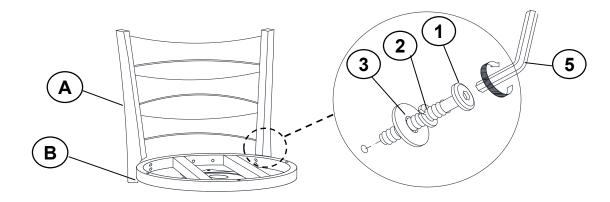

### **PARTS IDENTIFICATION**

| A | BACKREST                   | 1PC |
|---|----------------------------|-----|
| В | SWIVEL PLATE<br>WITH FRAME | 1PC |
| С | UPPER LEG                  | 1PC |
| D | LOWER LEG                  | 1PC |
| E | FOOTREST                   | 1PC |
| F | SEAT CUSHION               | 1PC |

### HARDWARE IDENTIFICATION

| 1 | BOLT<br>(M6 x45MM - BLK)             | 14PCS |
|---|--------------------------------------|-------|
| 2 | LOCK WASHER<br>(1/4" - BLK)          | 14PCS |
| 3 | FLAT WASHER<br>(1/4"x 16MM - BLK)    | 10PCS |
| 4 | FLAT HEAD SCREW<br>(M4 x 32MM - BLK) | 4PC   |
| 5 | ALLEN WRENCH<br>(M4 x 65MM - BLK)    | 1PC   |

### STEP 1