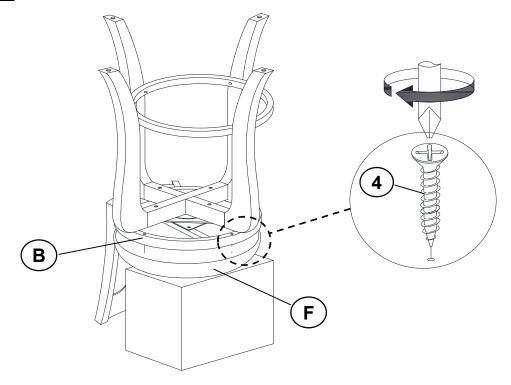

LOWER LEG                  | 1PC |
| E | FOOTREST                   | 1PC |
| F | SEAT CUSHION               | 1PC |

### HARDWARE IDENTIFICATION

| 1 | BOLT<br>(M6 x45MM - BLK)             | 14PCS |
|---|--------------------------------------|-------|
| 2 | LOCK WASHER<br>(1/4" - BLK)          | 14PCS |
| 3 | FLAT WASHER<br>(1/4"x 16MM - BLK)    | 10PCS |
| 4 | FLAT HEAD SCREW<br>(M4 x 32MM - BLK) | 4PC   |
| 5 | ALLEN WRENCH<br>(M4 x 65MM - BLK)    | 1PC   |

### NOTE:

Quantities shown are for one stool.

Phillips head screw driver is required in the assembly process; however, manufacturer does not provide this item.

## COASTER

## ASSEMBLY INSTRUCTIONS

### STEP 1



### STEP 2



### STEP 3



PAGE 3 OF 4

COASTERFURNITURE.COM

## COASTER

### **ASSEMBLY INSTRUCTIONS**

### STEP 4



# STEP 5 COMPLETE









Note: Dimension tolerance  $\pm 5\%$