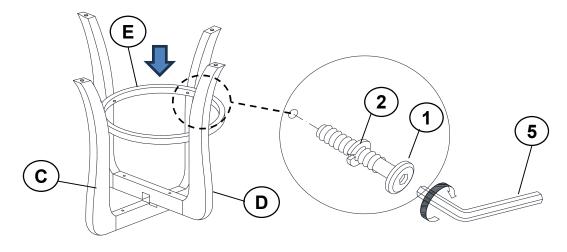

### **PARTS IDENTIFICATION**

| A | BACKREST                   | 1PC |
|---|----------------------------|-----|
| В | SWIVEL PLATE<br>WITH FRAME | 1PC |
| С | UPPER LEG                  | 1PC |
| D | LOWER LEG                  | 1PC |
| E | FOOTREST                   | 1PC |
| F | SEAT CUSHION               | 1PC |

### HARDWARE IDENTIFICATION

| 1 | BOLT<br>(M6 x45MM - BLK)             | 14PCS |
|---|--------------------------------------|-------|
| 2 | LOCK WASHER<br>(1/4" - BLK)          | 14PCS |
| 3 | FLAT WASHER<br>(1/4"x 16MM - BLK)    | 10PCS |
| 4 | FLAT HEAD SCREW<br>(M4 x 32MM - BLK) | 4PC   |
| 5 | ALLEN WRENCH<br>(M4 x 65MM - BLK)    | 1PC   |

### STEP 2