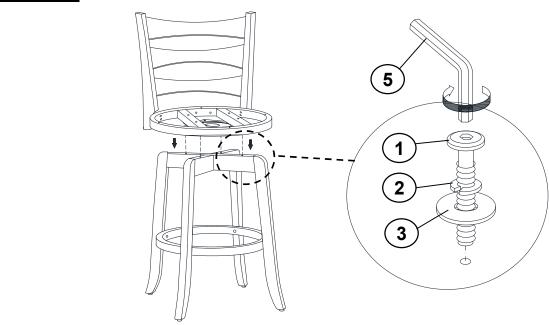

### **PARTS IDENTIFICATION**

| A | BACKREST                   | 1PC |
|---|----------------------------|-----|
| В | SWIVEL PLATE<br>WITH FRAME | 1PC |
| С | UPPER LEG                  | 1PC |
| D | LOWER LEG                  | 1PC |
| E | FOOTREST                   | 1PC |
| F | SEAT CUSHION               | 1PC |

### HARDWARE IDENTIFICATION

| 1 | BOLT<br>(M6 x45MM - BLK)             | 14PCS |
|---|--------------------------------------|-------|
| 2 | LOCK WASHER<br>(1/4" - BLK)          | 14PCS |
| 3 | FLAT WASHER<br>(1/4"x 16MM - BLK)    | 10PCS |
| 4 | FLAT HEAD SCREW<br>(M4 x 32MM - BLK) | 4PC   |
| 5 | ALLEN WRENCH<br>(M4 x 65MM - BLK)    | 1PC   |

### NOTE:

Quantities shown are for one stool.

Phillips head screw driver is required in the assembly process; however, manufacturer does not provide this item.

### STEP 1