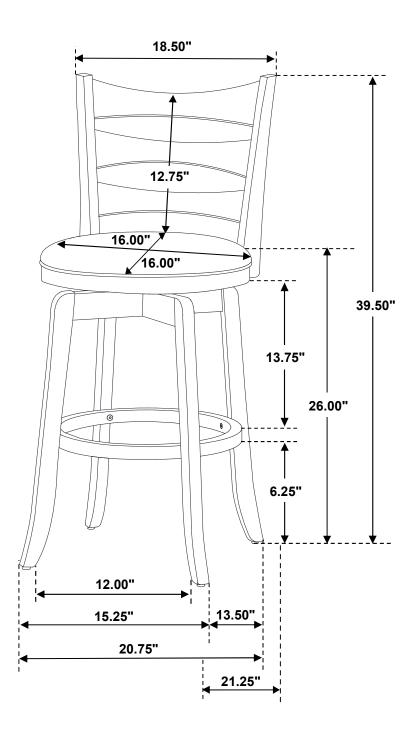

| 1PC |
| E | FOOTREST                   | 1PC |
| F | SEAT CUSHION               | 1PC |

### HARDWARE IDENTIFICATION

| 1 | BOLT<br>(M6 x45MM - BLK)             | 14PCS |
|---|--------------------------------------|-------|
| 2 | LOCK WASHER<br>(1/4" - BLK)          | 14PCS |
| 3 | FLAT WASHER<br>(1/4"x 16MM - BLK)    | 10PCS |
| 4 | FLAT HEAD SCREW<br>(M4 x 32MM - BLK) | 4PC   |
| 5 | ALLEN WRENCH<br>(M4 x 65MM - BLK)    | 1PC   |

### NOTE:

Quantities shown are for one stool.

Phillips head screw driver is required in the assembly process; however, manufacturer does not provide this item.

## COASTER

## ASSEMBLY INSTRUCTIONS

### STEP 1



### STEP 2



### STEP 3



PAGE 3 OF 4

COASTERFURNITURE.COM

## COASTER

### **ASSEMBLY INSTRUCTIONS**

### STEP 4



# STEP 5 COMPLETE









Note: Dimension tolerance  $\pm 5\%$