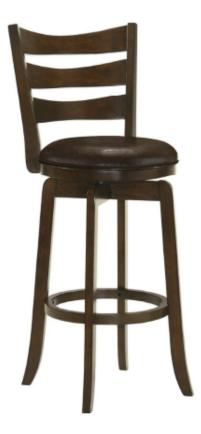

| ASSEMBLY TIME        | 15 MINUTES |  |  |  |  |
|----------------------|------------|--|--|--|--|
| PARTS IDENTIFICATION |            |  |  |  |  |

| Α | BACKREST                   |                                                                                                                 | 1PC |
|---|----------------------------|-----------------------------------------------------------------------------------------------------------------|-----|
| В | SWIVEL PLATE<br>WITH FRAME |                                                                                                                 | 1PC |
| С | UPPER LEG                  |                                                                                                                 | 1PC |
| D | LOWER LEG                  | The second se | 1PC |
| Е | FOOTREST                   |                                                                                                                 | 1PC |
| F | SEAT CUSHION               |                                                                                                                 | 1PC |