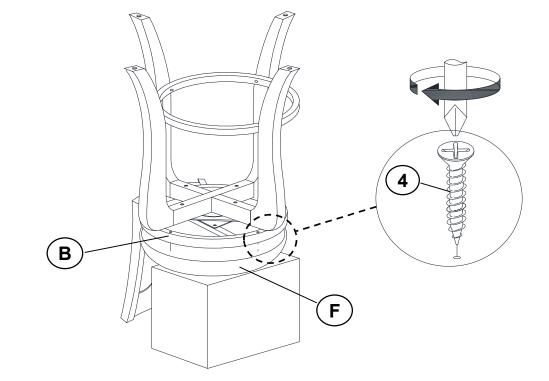

HION               |                                                                                                                 | 1PC |

## HARDWARE IDENTIFICATION

| 1 | BOLT<br>(M6 x45MM - BLK)             |            | 14PCS |
|---|--------------------------------------|------------|-------|
| 2 | LOCK WASHER<br>(1/4" - BLK)          |            | 14PCS |
| 3 | FLAT WASHER<br>(1/4"x 16MM - BLK)    | $\bigcirc$ | 10PCS |
| 4 | FLAT HEAD SCREW<br>(M4 x 32MM - BLK) | Accesses   | 4PC   |
| 5 | ALLEN WRENCH<br>(M4 x 65MM - BLK)    |            | 1PC   |

#### NOTE:

Quantities shown are for one stool.

Phillips head screw driver is required in the assembly process; however, manufacturer does not provide this item.





# ITEM:181369

## **ASSEMBLY INSTRUCTIONS**



## <u>STEP 4</u>



## <u>STEP 5</u> COMPLETE





PAGE 4 OF 4

COASTERFURNITURE.COM



COASTERFURNITURE.COM