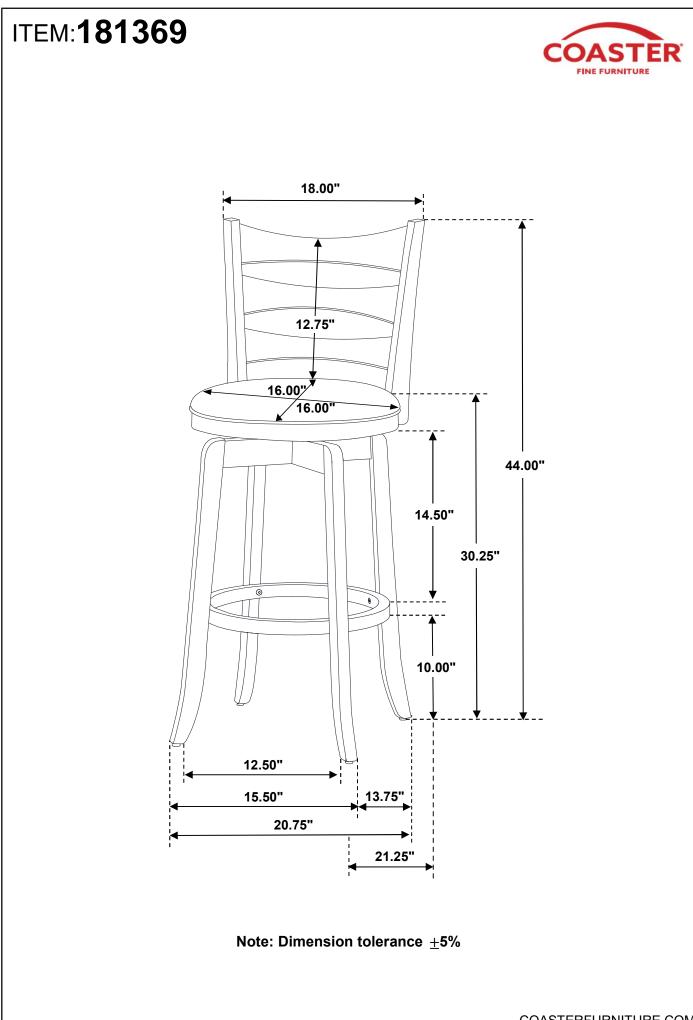

| 1PC |

## HARDWARE IDENTIFICATION

| 1 | BOLT<br>(M6 x45MM - BLK)             |            | 14PCS |
|---|--------------------------------------|------------|-------|
| 2 | LOCK WASHER<br>(1/4" - BLK)          |            | 14PCS |
| 3 | FLAT WASHER<br>(1/4"x 16MM - BLK)    | $\bigcirc$ | 10PCS |
| 4 | FLAT HEAD SCREW<br>(M4 x 32MM - BLK) | Accesses   | 4PC   |
| 5 | ALLEN WRENCH<br>(M4 x 65MM - BLK)    |            | 1PC   |

#### NOTE:

Quantities shown are for one stool.

Phillips head screw driver is required in the assembly process; however, manufacturer does not provide this item.





# ITEM:181369

## **ASSEMBLY INSTRUCTIONS**



## <u>STEP 4</u>



## <u>STEP 5</u> COMPLETE





PAGE 4 OF 4

COASTERFURNITURE.COM



COASTERFURNITURE.COM