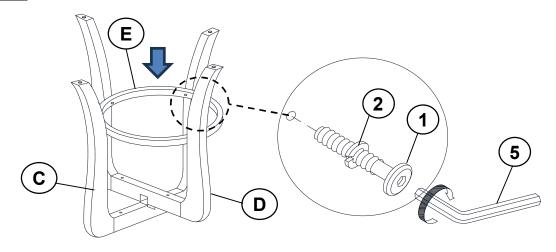

|-----|
| В | SWIVEL PLATE<br>WITH FRAME | 1PC |
| С | UPPER LEG                  | 1PC |
| D | LOWER LEG                  | 1PC |
| E | FOOTREST                   | 1PC |
| F | SEAT CUSHION               | 1PC |

#### **HARDWARE IDENTIFICATION**

| 1 | BOLT<br>(M6 x45MM - BLK)             | 14PCS |
|---|--------------------------------------|-------|
| 2 | LOCK WASHER<br>(1/4" - BLK)          | 14PCS |
| 3 | FLAT WASHER<br>(1/4"x 16MM - BLK)    | 10PCS |
| 4 | FLAT HEAD SCREW<br>(M4 x 32MM - BLK) | 4PC   |
| 5 | ALLEN WRENCH<br>(M4 x 65MM - BLK)    | 1PC   |

#### NOTE:

Quantities shown are for one stool.

Phillips head screw driver is required in the assembly process; however, manufacturer does not provide this item.

# COASTER

#### **ASSEMBLY INSTRUCTIONS**

### STEP 1



### STEP 2



## STEP 3



# COASTER

#### **ASSEMBLY INSTRUCTIONS**

### STEP 4



# STEP 5 COMPLETE









Note: Dimension tolerance  $\pm 5\%$