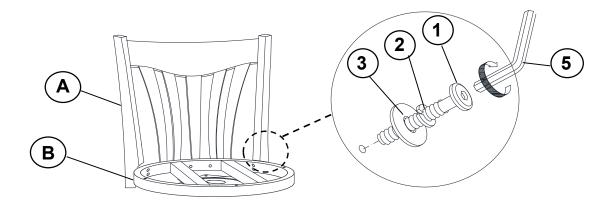

--------------|-----|
| В | SWIVEL PLATE<br>WITH FRAME | 1PC |
| С | UPPER LEG                  | 1PC |
| D | LOWER LEG                  | 1PC |
| E | FOOTREST                   | 1PC |
| F | SEAT CUSHION               | 1PC |

#### **HARDWARE IDENTIFICATION**

| 1 | BOLT<br>(M6 x45MM - BLK)             | 14PCS |
|---|--------------------------------------|-------|
| 2 | LOCK WASHER<br>(1/4" - BLK)          | 14PCS |
| 3 | FLAT WASHER<br>(1/4"x 16MM - BLK)    | 10PCS |
| 4 | FLAT HEAD SCREW<br>(M4 x 32MM - BLK) | 4PC   |
| 5 | ALLEN WRENCH<br>(M4 x 65MM - BLK)    | 1PC   |

#### NOTE:

Quantities shown are for one stool.

Phillips head screw driver is required in the assembly process; however, manufacturer does not provide this item.

# COASTER

#### **ASSEMBLY INSTRUCTIONS**

### STEP 1



### STEP 2



## STEP 3



# COASTER

#### **ASSEMBLY INSTRUCTIONS**

### STEP 4



# STEP 5 COMPLETE









Note: Dimension tolerance  $\pm 5\%$