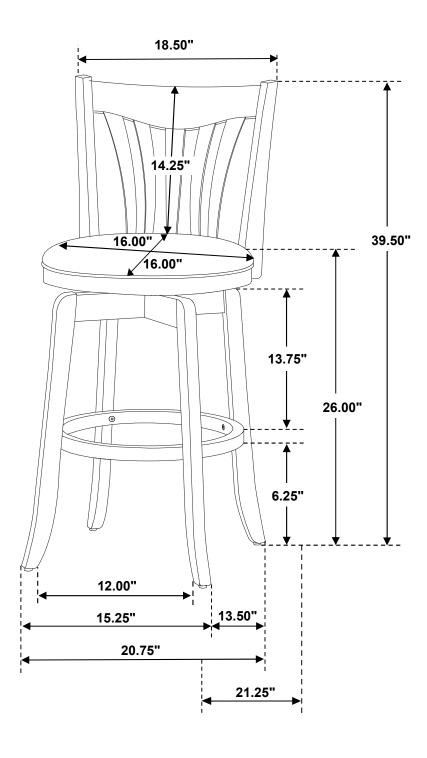

OWER LEG                  | 1PC |
| E | FOOTREST                   | 1PC |
| F | SEAT CUSHION               | 1PC |

#### **HARDWARE IDENTIFICATION**

| 1 | BOLT<br>(M6 x45MM - BLK)             | 14PCS |
|---|--------------------------------------|-------|
| 2 | LOCK WASHER<br>(1/4" - BLK)          | 14PCS |
| 3 | FLAT WASHER<br>(1/4"x 16MM - BLK)    | 10PCS |
| 4 | FLAT HEAD SCREW<br>(M4 x 32MM - BLK) | 4PC   |
| 5 | ALLEN WRENCH<br>(M4 x 65MM - BLK)    | 1PC   |

#### NOTE:

Quantities shown are for one stool.

Phillips head screw driver is required in the assembly process; however, manufacturer does not provide this item.

# COASTER

#### **ASSEMBLY INSTRUCTIONS**

### STEP 1



### STEP 2



## STEP 3



# COASTER

#### **ASSEMBLY INSTRUCTIONS**

### STEP 4



# STEP 5 COMPLETE









Note: Dimension tolerance  $\pm 5\%$