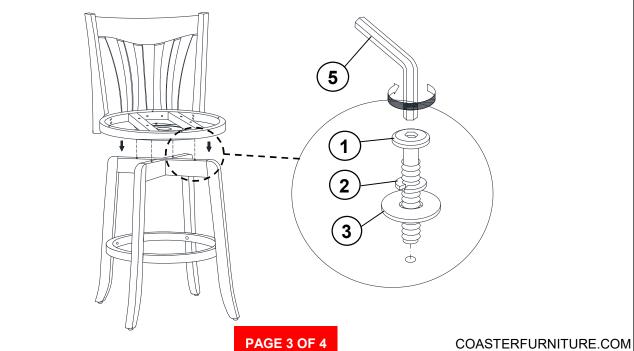

## STEP 3

#### **HARDWARE IDENTIFICATION**

| 1 | BOLT<br>(M6 x45MM - BLK)             | 14PCS |
|---|--------------------------------------|-------|
| 2 | LOCK WASHER<br>(1/4" - BLK)          | 14PCS |
| 3 | FLAT WASHER<br>(1/4"x 16MM - BLK)    | 10PCS |
| 4 | FLAT HEAD SCREW<br>(M4 x 32MM - BLK) | 4PC   |
| 5 | ALLEN WRENCH<br>(M4 x 65MM - BLK)    | 1PC   |