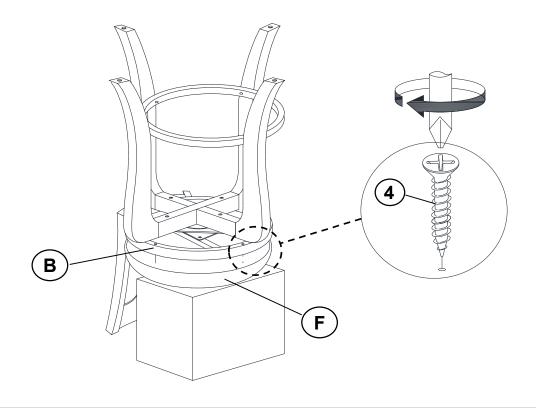

### STEP 4

#### **HARDWARE IDENTIFICATION**

| 1 | BOLT<br>(M6 x45MM - BLK)             | 14PCS |
|---|--------------------------------------|-------|
| 2 | LOCK WASHER<br>(1/4" - BLK)          | 14PCS |
| 3 | FLAT WASHER<br>(1/4"x 16MM - BLK)    | 10PCS |
| 4 | FLAT HEAD SCREW<br>(M4 x 32MM - BLK) | 4PC   |
| 5 | ALLEN WRENCH<br>(M4 x 65MM - BLK)    | 1PC   |

#### **PARTS IDENTIFICATION**

| Α | BACKREST                   | 1PC |
|---|----------------------------|-----|
| В | SWIVEL PLATE<br>WITH FRAME | 1PC |
| С | UPPER LEG                  | 1PC |
| D | LOWER LEG                  | 1PC |
| E | FOOTREST                   | 1PC |
| F | SEAT CUSHION               | 1PC |