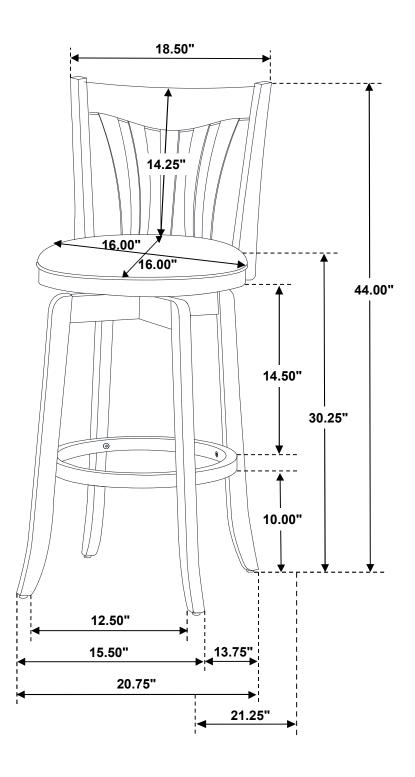

D | LOWER LEG                  | 1PC |
| E | FOOTREST                   | 1PC |
| F | SEAT CUSHION               | 1PC |

#### HARDWARE IDENTIFICATION

| 1 | BOLT<br>(M6 x45MM - BLK)             | 14PCS |
|---|--------------------------------------|-------|
| 2 | LOCK WASHER<br>(1/4" - BLK)          | 14PCS |
| 3 | FLAT WASHER<br>(1/4"x 16MM - BLK)    | 10PCS |
| 4 | FLAT HEAD SCREW<br>(M4 x 32MM - BLK) | 4PC   |
| 5 | ALLEN WRENCH<br>(M4 x 65MM - BLK)    | 1PC   |

#### NOTE:

Quantities shown are for one stool.

Phillips head screw driver is required in the assembly process; however, manufacturer does not provide this item.

## COASTER

#### **ASSEMBLY INSTRUCTIONS**

## STEP 1



## STEP 2



## STEP 3



## COASTER

#### **ASSEMBLY INSTRUCTIONS**

## STEP 4



# STEP 5 COMPLETE









Note: Dimension tolerance  $\pm 5\%$