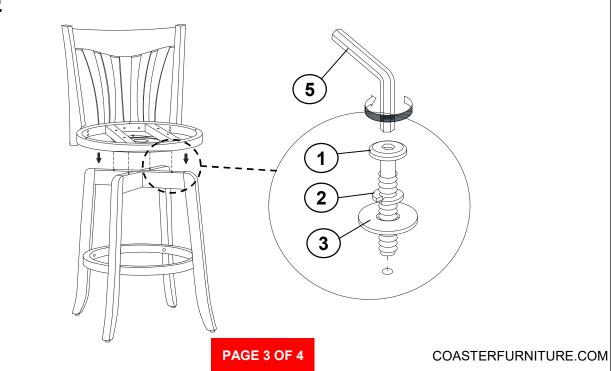

#### HARDWARE IDENTIFICATION

| 1 | BOLT<br>(M6 x45MM - BLK)             | 14PCS |
|---|--------------------------------------|-------|
| 2 | LOCK WASHER<br>(1/4" - BLK)          | 14PCS |
| 3 | FLAT WASHER<br>(1/4"x 16MM - BLK)    | 10PCS |
| 4 | FLAT HEAD SCREW<br>(M4 x 32MM - BLK) | 4PC   |
| 5 | ALLEN WRENCH<br>(M4 x 65MM - BLK)    | 1PC   |

#### NOTE:

Quantities shown are for one stool.

Phillips head screw driver is required in the assembly process; however, manufacturer does not provide this item.

## STEP 3