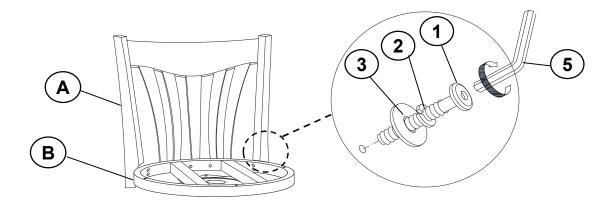

### **PARTS IDENTIFICATION**

| Α | BACKREST                   | 1PC |
|---|----------------------------|-----|
| В | SWIVEL PLATE<br>WITH FRAME | 1PC |
| С | UPPER LEG                  | 1PC |
| D | LOWER LEG                  | 1PC |
| E | FOOTREST                   | 1PC |
| F | SEAT CUSHION               | 1PC |

#### HARDWARE IDENTIFICATION

| 1 | BOLT<br>(M6 x45MM - BLK)             | 14PCS |
|---|--------------------------------------|-------|
| 2 | LOCK WASHER<br>(1/4" - BLK)          | 14PCS |
| 3 | FLAT WASHER<br>(1/4"x 16MM - BLK)    | 10PCS |
| 4 | FLAT HEAD SCREW<br>(M4 x 32MM - BLK) | 4PC   |
| 5 | ALLEN WRENCH<br>(M4 x 65MM - BLK)    | 1PC   |

## STEP 1