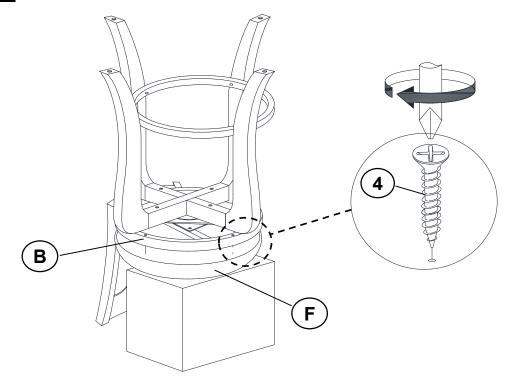

### **PARTS IDENTIFICATION**

| Α | BACKREST                   | 1PC |
|---|----------------------------|-----|
| В | SWIVEL PLATE<br>WITH FRAME | 1PC |
| С | UPPER LEG                  | 1PC |
| D | LOWER LEG                  | 1PC |
| E | FOOTREST                   | 1PC |
| F | SEAT CUSHION               | 1PC |

#### HARDWARE IDENTIFICATION

| 1 | BOLT<br>(M6 x45MM - BLK)             | 14PCS |
|---|--------------------------------------|-------|
| 2 | LOCK WASHER<br>(1/4" - BLK)          | 14PCS |
| 3 | FLAT WASHER<br>(1/4"x 16MM - BLK)    | 10PCS |
| 4 | FLAT HEAD SCREW<br>(M4 x 32MM - BLK) | 4PC   |
| 5 | ALLEN WRENCH<br>(M4 x 65MM - BLK)    | 1PC   |

## STEP 4