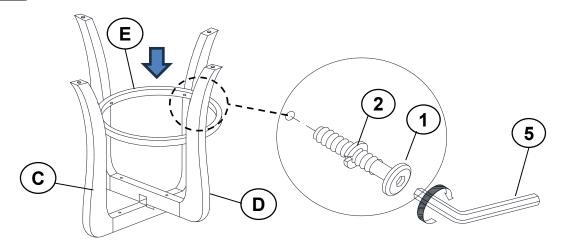

### **PARTS IDENTIFICATION**

| Α | BACKREST                   | 1PC |
|---|----------------------------|-----|
| В | SWIVEL PLATE<br>WITH FRAME | 1PC |
| С | UPPER LEG                  | 1PC |
| D | LOWER LEG                  | 1PC |
| E | FOOTREST                   | 1PC |
| F | SEAT CUSHION               | 1PC |

#### HARDWARE IDENTIFICATION

| 1 | BOLT<br>(M6 x45MM - BLK)             | 14PCS |
|---|--------------------------------------|-------|
| 2 | LOCK WASHER<br>(1/4" - BLK)          | 14PCS |
| 3 | FLAT WASHER<br>(1/4"x 16MM - BLK)    | 10PCS |
| 4 | FLAT HEAD SCREW<br>(M4 x 32MM - BLK) | 4PC   |
| 5 | ALLEN WRENCH<br>(M4 x 65MM - BLK)    | 1PC   |

## STEP 2