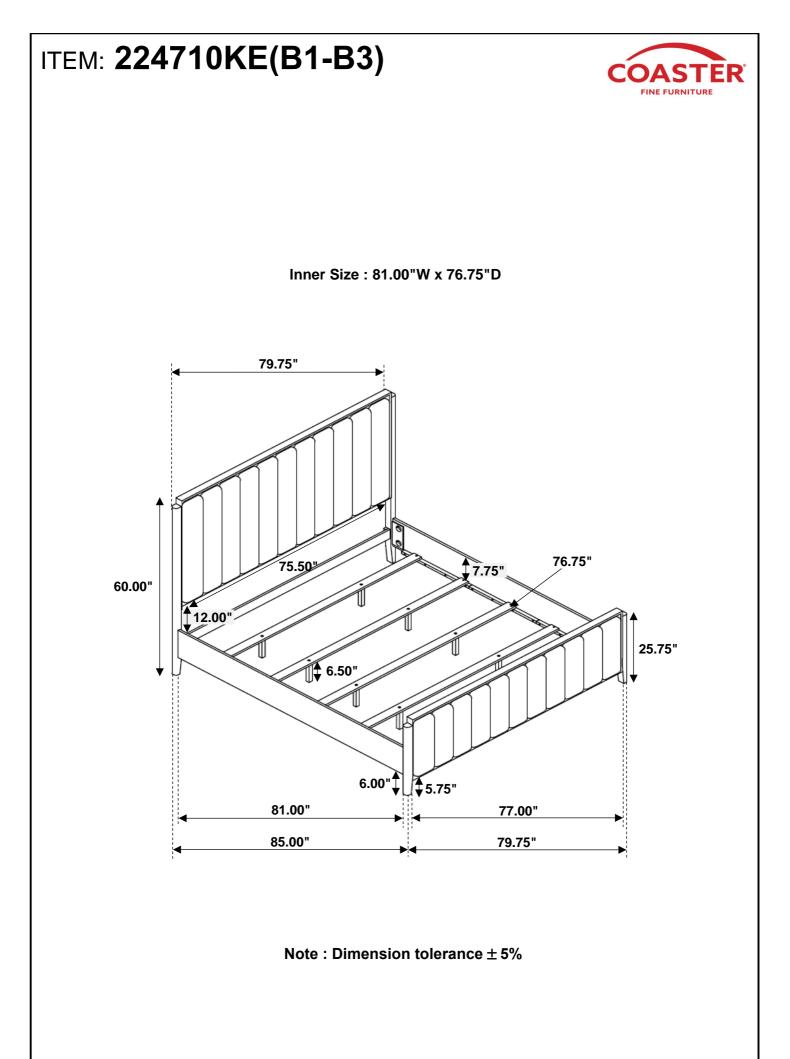

710KE (B3)

| 5 | THREADED BOLT<br>(5/16" x 75mm - RBW)    | 8PCS | 8 WRENCH<br>(13MM - RBW)              | 1PC       |
|---|------------------------------------------|------|---------------------------------------|-----------|
| 6 | U-SQUARE WASHER<br>(25 x 15 x 2mm - RBW) | 8PCS | 9 FLAT HEAD SCREW<br>(4 x 32mm - RBW) | anana 8PC |
| 7 | HEX NUT<br>(5/16" x 17mm - RBW)          | 8PCS |                                       |           |
|   |                                          |      |                                       |           |
|   |                                          |      |                                       |           |

NOTE:

Phillips head screw driver is required in the assembly process; however, manufacturer does not provide this item.

PAGE 3 OF 5