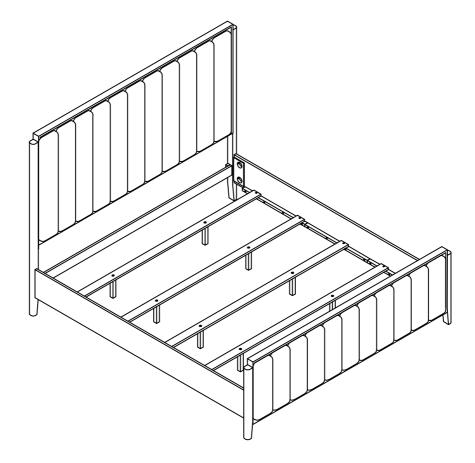

## ASSEMBLY INSTRUCTIONS COASTER FINE FURNITURE



Fine Furniture for every stage of life

# 224710KE(B1-B3) Eastern King Bed

REVISION 0 : 05/10/2024

PAGE 1 OF 5

COASTERFURNITURE.COM

# ITEM: 224710KE(B1-B3)

## ASSEMBLY INSTRUCTIONS



#### ASSEMBLY TIPS:

1.Remove hardware from box and sort by size.

2.Please check to see that all hardware and parts are present prior to start of assembly.

3.Please follow attached instructions in the same sequence as numbered to assure fast & easy assembly.

# WARNING!

1.Don't attempt to repair or modify parts that are broken or defective. Please contact the store immediately.

2. This product is for home use only and not intended for commercial establishments.



## ITEM: 224710KE(B1-B3)



#### **ASSEMBLY INSTRUCTIONS**

#### ASSEMBLY TIPS:

- 1.Remove hardware from box and sort by size.
- 2. Ple