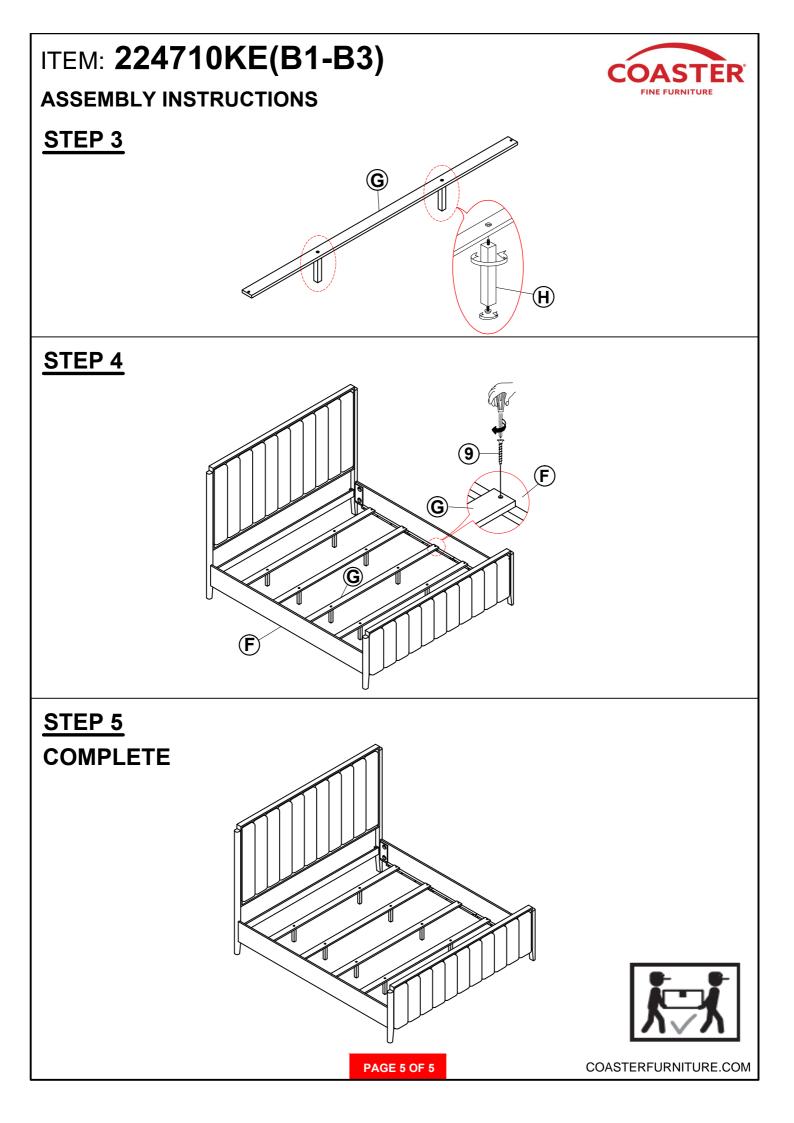

24710KE (B3)

| 5 | THREADED BOLT<br>(5/16" x 75mm - RBW)    | 8PCS | 8 WRENCH<br>(13MM - RBW)              | 1PC       |
|---|------------------------------------------|------|---------------------------------------|-----------|
| 6 | U-SQUARE WASHER<br>(25 x 15 x 2mm - RBW) | 8PCS | 9 FLAT HEAD SCREW<br>(4 x 32mm - RBW) | anana 8PC |
| 7 | HEX NUT<br>(5/16" x 17mm - RBW)          | 8PCS |                                       |           |
|   |                                          |      |                                       |           |
|   |                                          |      |                                       |           |

NOTE:

Phillips head screw driver is required in the assembly process; however, manufacturer does not provide this item.

PAGE 3 OF 5