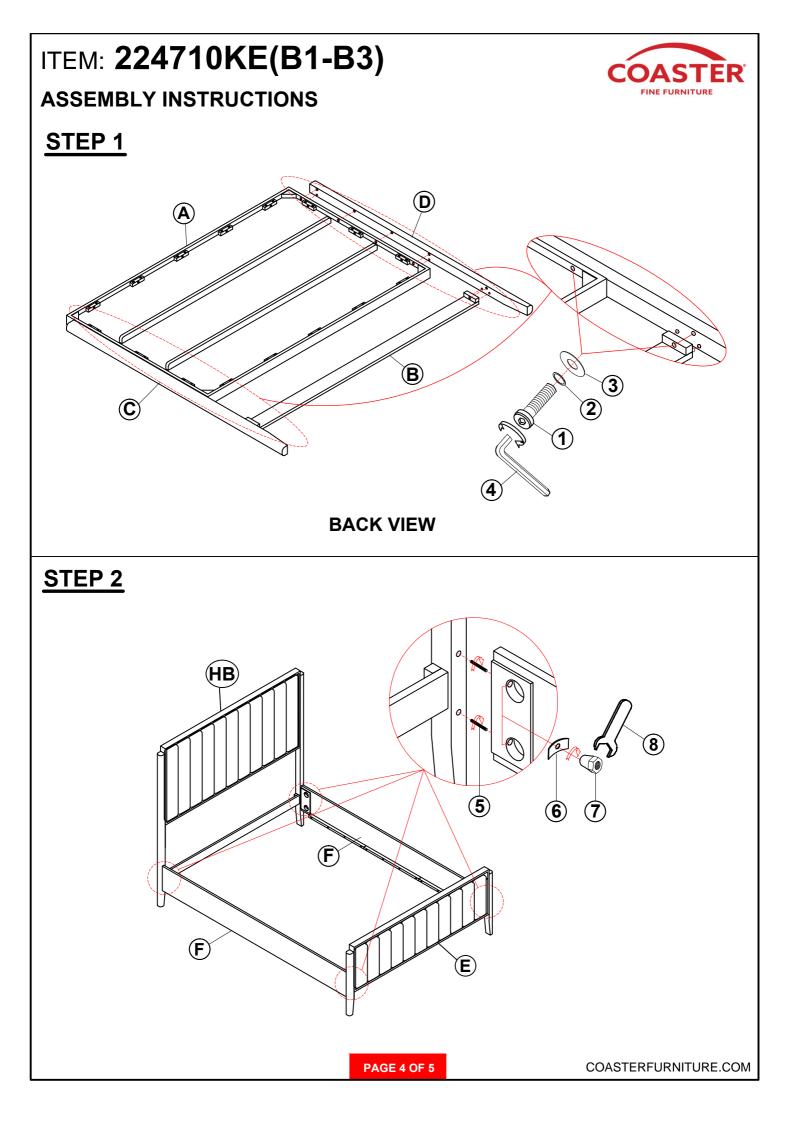

224710KE (B3)

| 5 | THREADED BOLT<br>(5/16" x 75mm - RBW)    | 8PCS | 8 WRENCH<br>(13MM - RBW)              | 1PC       |
|---|------------------------------------------|------|---------------------------------------|-----------|
| 6 | U-SQUARE WASHER<br>(25 x 15 x 2mm - RBW) | 8PCS | 9 FLAT HEAD SCREW<br>(4 x 32mm - RBW) | anana 8PC |
| 7 | HEX NUT<br>(5/16" x 17mm - RBW)          | 8PCS |                                       |           |
|   |                                          |      |                                       |           |
|   |                                          |      |                                       |           |

NOTE:

Phillips head screw driver is required in the assembly process; however, manufacturer does not provide this item.

PAGE 3 OF 5