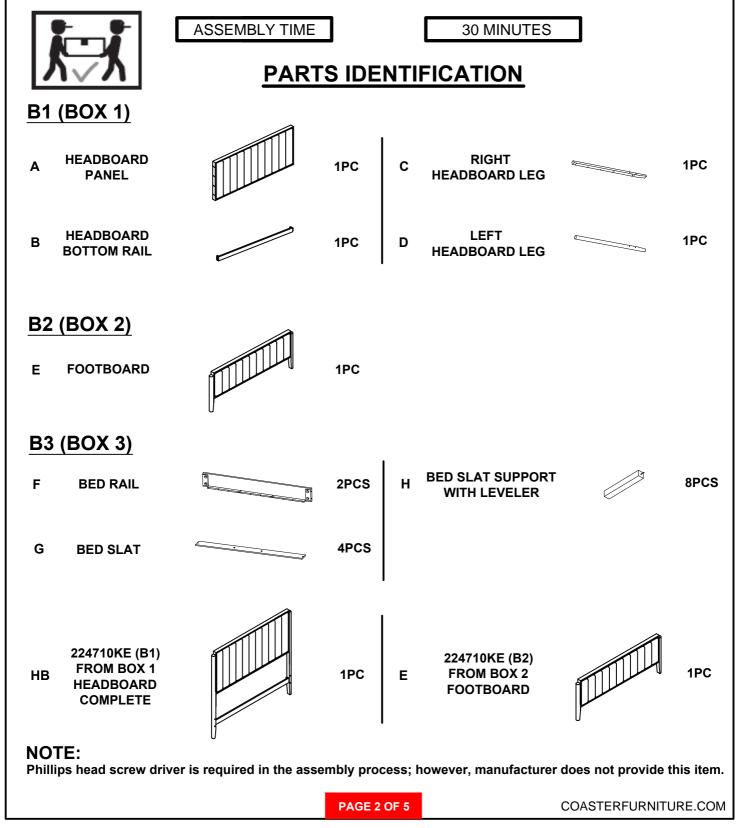

### HARDWARE IDENTIFICATION

#### Z-B1 (BOX 1) - HARDWARE PACK IS LOCATED IN 224710KE (B1)

#### Z-B3 (BOX 3) - HARDWARE PACK IS LOCATED IN 224710KE (B3)

| 5 | THREADED BOLT<br>(5/16" x 75mm - RBW)    | 8PCS | 8 WRENCH<br>(13MM - RBW)              | 1PC       |
|---|------------------------------------------|------|---------------------------------------|-----------|
| 6 | U-SQUARE WASHER<br>(25 x 15 x 2mm - RBW) | 8PCS | 9 FLAT HEAD SCREW<br>(4 x 32mm - RBW) | anana 8PC |
| 7 | HEX NUT<br>(5/16" x 17mm - RBW)          | 8PCS |                                       |           |
|   |                                          |      |                                       |           |
|   |                                          |      |                                       |           |

NOTE:

Phillips head screw driver is required in the assembly process; however, manufacturer does not provide this item.

PAGE 3 OF 5