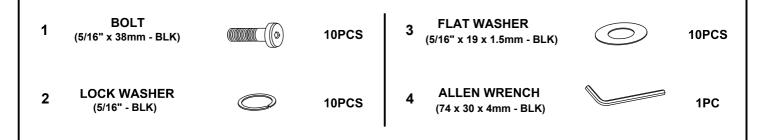

### HARDWARE IDENTIFICATION

#### Z-B1 (BOX 1) - HARDWARE PACK IS LOCATED IN 224710KE (B1)

#### Z-B3 (BOX 3) - HARDWARE PACK IS LOCATED IN 224710KE (B3)

| 5 | THREADED BOLT<br>(5/16" x 75mm - RBW)    | 8PCS | 8 WRENCH<br>(13MM - RBW)              | 1PC       |
|---|------------------------------------------|------|---------------------------------------|-----------|
| 6 | U-SQUARE WASHER<br>(25 x 15 x 2mm - RBW) | 8PCS | 9 FLAT HEAD SCREW<br>(4 x 32mm - RBW) | anana 8PC |
| 7 | HEX NUT<br>(5/16" x 17mm - RBW)          | 8PCS |                                       |           |
|   |                                          |      |                                       |           |
|   |                                          |      |                                       |           |