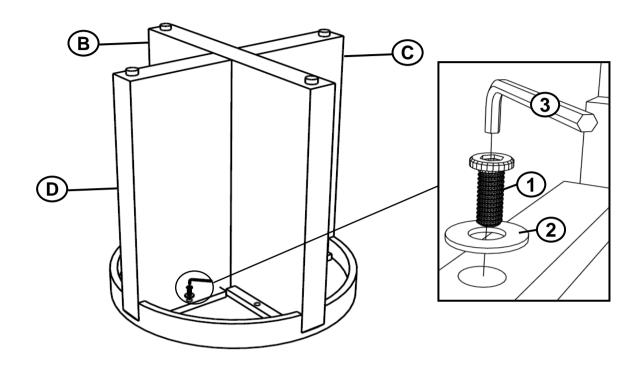

#### PARTS IDENTIFICATION

| A | ТОР                  | 1PC |
|---|----------------------|-----|
| В | LEG (WITH LABEL "B") | 1PC |
| С | LEG (WITH LABEL "C") | 1PC |
| D | LEG (WITH LABEL "D") | 1PC |

#### **HARDWARE IDENTIFICATION**

| 1 | BOLT<br>(M8 x 20mm - BLK)         | 8PCS |
|---|-----------------------------------|------|
| 2 | FLAT WASHER<br>(M10 x 16mm - BLK) | 8PCS |
| 3 | ALLEN WRENCH<br>(5mm - BLK)       | 1PC  |

## STEP 4