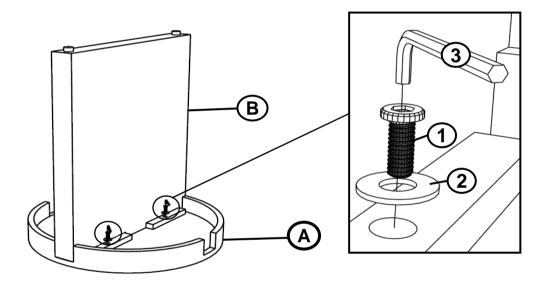

#### PARTS IDENTIFICATION

| A | ТОР                  | 1PC |
|---|----------------------|-----|
| В | LEG (WITH LABEL "B") | 1PC |
| С | LEG (WITH LABEL "C") | 1PC |
| D | LEG (WITH LABEL "D") | 1PC |

#### **HARDWARE IDENTIFICATION**

| 1 | BOLT<br>(M8 x 20mm - BLK)         | 8PCS |
|---|-----------------------------------|------|
| 2 | FLAT WASHER<br>(M10 x 16mm - BLK) | 8PCS |
| 3 | ALLEN WRENCH<br>(5mm - BLK)       | 1PC  |

### STEP 2

## STEP 3