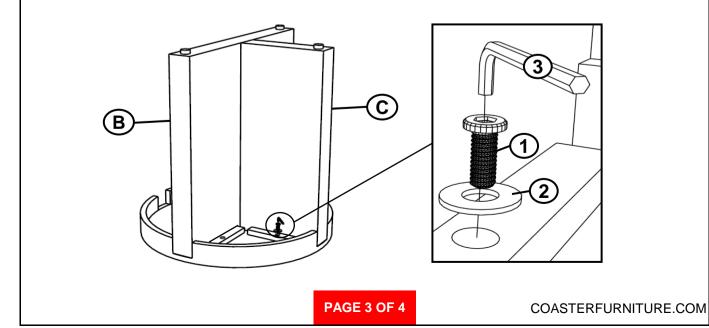

#### PARTS IDENTIFICATION

| A | ТОР                  | 1PC |
|---|----------------------|-----|
| В | LEG (WITH LABEL "B") | 1PC |
| С | LEG (WITH LABEL "C") | 1PC |
| D | LEG (WITH LABEL "D") | 1PC |

#### **HARDWARE IDENTIFICATION**

| 1 | BOLT<br>(M8 x 20mm - BLK)         | 8PCS |
|---|-----------------------------------|------|
| 2 | FLAT WASHER<br>(M10 x 16mm - BLK) | 8PCS |
| 3 | ALLEN WRENCH<br>(5mm - BLK)       | 1PC  |

## STEP 3