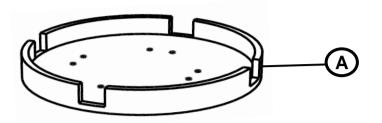

#### PARTS IDENTIFICATION

| A | ТОР                  | 1PC |
|---|----------------------|-----|
| В | LEG (WITH LABEL "B") | 1PC |
| С | LEG (WITH LABEL "C") | 1PC |
| D | LEG (WITH LABEL "D") | 1PC |

### STEP 1