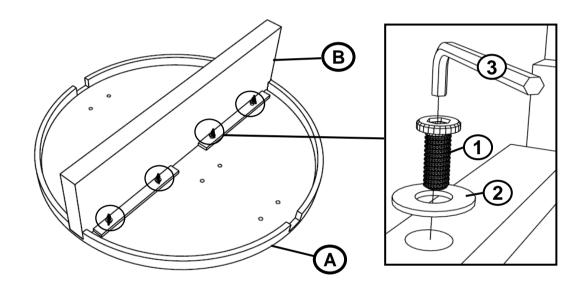

### **PARTS IDENTIFICATION**

| A | ТОР                  | 1PC |
|---|----------------------|-----|
| В | LEG (WITH LABEL "B") | 1PC |
| С | LEG (WITH LABEL "C") | 1PC |
| D | LEG (WITH LABEL "D") | 1PC |

#### **HARDWARE IDENTIFICATION**

| 1 | BOLT<br>(M8 x 20mm - BLK)         | 16PCS |
|---|-----------------------------------|-------|
| 2 | FLAT WASHER<br>(M10 x 16mm - BLK) | 16PCS |
| 3 | ALLEN WRENCH<br>(5mm - BLK)       | 1PC   |

## STEP 2