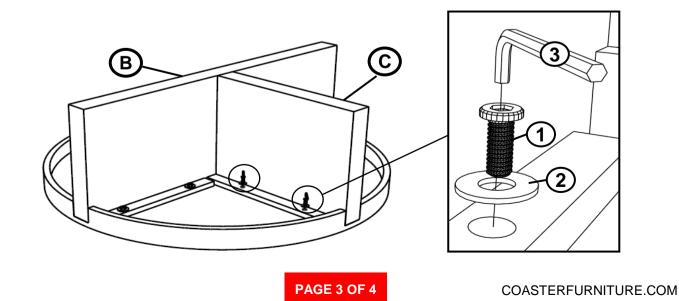

assembly.



#### **WARNING!**

- 1. Don't attempt to repair or modify parts that are broken or defective. Please contact the store immediately.
- 2. This product is for home use only and not intended for commercial establishments.



ASSEMBLY TIME

15 MINUTES

### **PARTS IDENTIFICATION**

| A | ТОР                  | 1PC |
|---|----------------------|-----|
| В | LEG (WITH LABEL "B") | 1PC |
| С | LEG (WITH LABEL "C") | 1PC |
| D | LEG (WITH LABEL "D") | 1PC |

#### **HARDWARE IDENTIFICATION**

| 1 | BOLT<br>(M8 x 20mm - BLK)         | 16PCS |
|---|-----------------------------------|-------|
| 2 | FLAT WASHER<br>(M10 x 16mm - BLK) | 16PCS |
| 3 | ALLEN WRENCH<br>(5mm - BLK)       | 1PC   |

## COASTER FINE FURNITURE

#### **ASSEMBLY INSTRUCTIONS**

### STEP 1



## STEP 2



## STEP 3



# COASTER

### **ASSEMBLY INSTRUCTIONS**

## STEP 4



# STEP 5 COMPLETE



凉

COASTERFURNITURE.COM





Note: Dimension tolerance ±5%