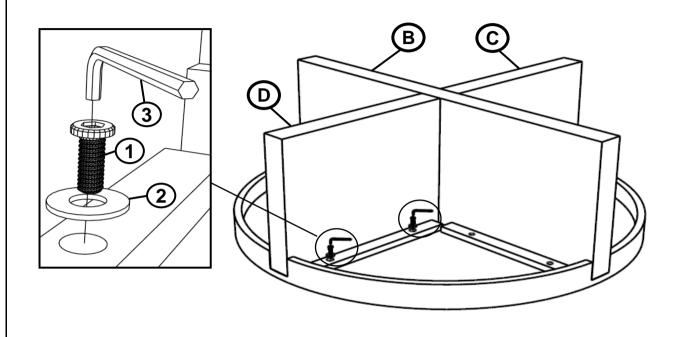

epair or modify parts that are broken or defective. Please contact the store immediately.
- 2. This product is for home use only and not intended for commercial establishments.



ASSEMBLY TIME

15 MINUTES

### **PARTS IDENTIFICATION**

| A | ТОР                  | 1PC |
|---|----------------------|-----|
| В | LEG (WITH LABEL "B") | 1PC |
| С | LEG (WITH LABEL "C") | 1PC |
| D | LEG (WITH LABEL "D") | 1PC |

#### **HARDWARE IDENTIFICATION**

| 1 | BOLT<br>(M8 x 20mm - BLK)         | 16PCS |
|---|-----------------------------------|-------|
| 2 | FLAT WASHER<br>(M10 x 16mm - BLK) | 16PCS |
| 3 | ALLEN WRENCH<br>(5mm - BLK)       | 1PC   |

## COASTER FINE FURNITURE

#### **ASSEMBLY INSTRUCTIONS**

### STEP 1



## STEP 2



## STEP 3



# COASTER

### **ASSEMBLY INSTRUCTIONS**

## STEP 4



# STEP 5 COMPLETE



凉

COASTERFURNITURE.COM





Note: Dimension tolerance ±5%