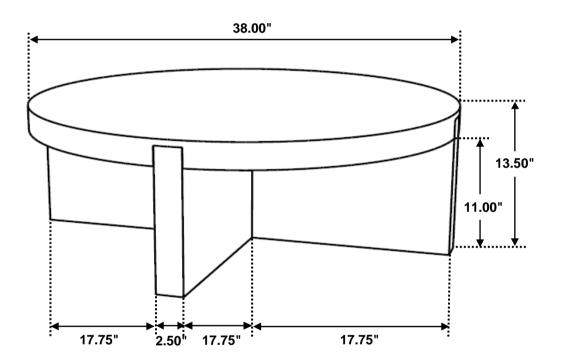

. Please contact the store immediately.
- 2. This product is for home use only and not intended for commercial establishments.



ASSEMBLY TIME

15 MINUTES

### **PARTS IDENTIFICATION**

| A | ТОР                  | 1PC |
|---|----------------------|-----|
| В | LEG (WITH LABEL "B") | 1PC |
| С | LEG (WITH LABEL "C") | 1PC |
| D | LEG (WITH LABEL "D") | 1PC |

#### **HARDWARE IDENTIFICATION**

| 1 | BOLT<br>(M8 x 20mm - BLK)         | 16PCS |
|---|-----------------------------------|-------|
| 2 | FLAT WASHER<br>(M10 x 16mm - BLK) | 16PCS |
| 3 | ALLEN WRENCH<br>(5mm - BLK)       | 1PC   |

## COASTER FINE FURNITURE

#### **ASSEMBLY INSTRUCTIONS**

### STEP 1



## STEP 2



## STEP 3



# COASTER

### **ASSEMBLY INSTRUCTIONS**

## STEP 4



# STEP 5 COMPLETE



凉

COASTERFURNITURE.COM





Note: Dimension tolerance ±5%