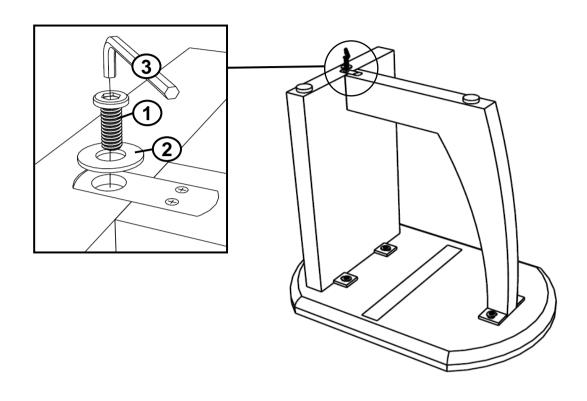

## STEP 2

#### **HARDWARE IDENTIFICATION**

| 1 | BOLT<br>(M8 x 20mm - BLK)         | 7PCS |
|---|-----------------------------------|------|
| 2 | FLAT WASHER<br>(M10 x 16mm - BLK) | 7PCS |
| 3 | ALLEN WRENCH<br>(5mm - BLK)       | 1PC  |