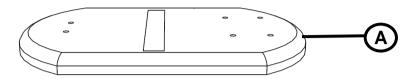

#### PARTS IDENTIFICATION

A TOP 1PC

B LEG (WITH LABEL "B") 1PC

C LEG (WITH LABEL "C") 1PC