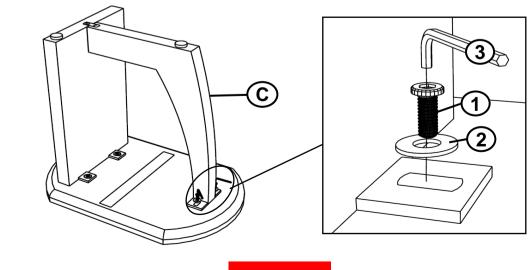

## STEP 1

#### **HARDWARE IDENTIFICATION**

| 1 | BOLT<br>(M8 x 20mm - BLK)         | 7PCS |
|---|-----------------------------------|------|
| 2 | FLAT WASHER<br>(M10 x 16mm - BLK) | 7PCS |
| 3 | ALLEN WRENCH<br>(5mm - BLK)       | 1PC  |