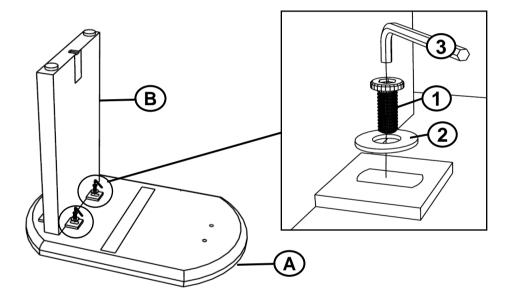

#### PARTS IDENTIFICATION

A TOP 1PC

B LEG (WITH LABEL "B") 1PC

C LEG (WITH LABEL "C") 1PC

#### **HARDWARE IDENTIFICATION**

| 1 | BOLT<br>(M8 x 20mm - BLK)         | 7PCS |
|---|-----------------------------------|------|
| 2 | FLAT WASHER<br>(M10 x 16mm - BLK) | 7PCS |
| 3 | ALLEN WRENCH<br>(5mm - BLK)       | 1PC  |

## STEP 1