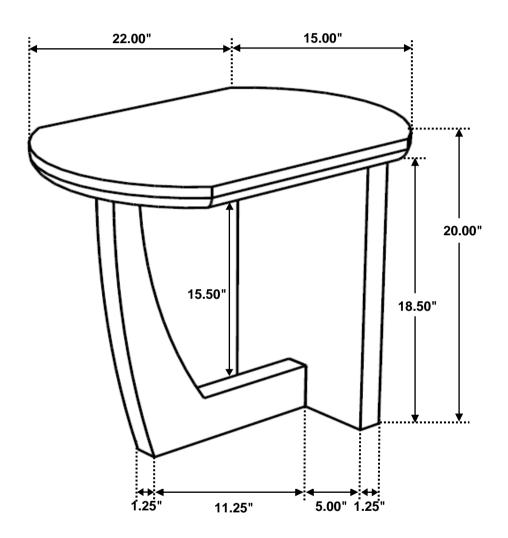

re fast & easy assembly.



#### WARNING

- 1. Don't attempt to repair or modify parts that are broken or defective. Please contact the store immediately.
- 2. This product is for home use only and not intended for commercial establishments.



ASSEMBLY TIME

15 MINUTES

#### PARTS IDENTIFICATION

A TOP 1PC

B LEG (WITH LABEL "B") 1PC

C LEG (WITH LABEL "C") 1PC

#### **HARDWARE IDENTIFICATION**

| 1 | BOLT<br>(M8 x 20mm - BLK)         | 7PCS |
|---|-----------------------------------|------|
| 2 | FLAT WASHER<br>(M10 x 16mm - BLK) | 7PCS |
| 3 | ALLEN WRENCH<br>(5mm - BLK)       | 1PC  |

# COASTER

#### **ASSEMBLY INSTRUCTIONS**

## STEP 1



## STEP 2



# STEP 3



PAGE 3 OF 4

COASTERFURNITURE.COM

# COASTER

### **ASSEMBLY INSTRUCTIONS**

### STEP 4



# STEP 5 COMPLETE



**K** 





Note: Dimension tolerance ±5%