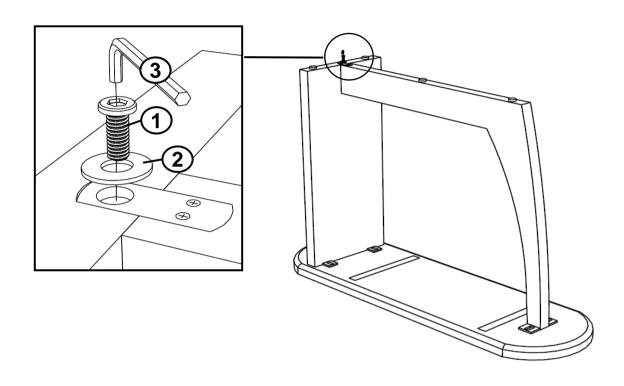

### **HARDWARE IDENTIFICATION**

| 1 | BOLT<br>(M8 x 20mm - BLK)         | 7PCS |
|---|-----------------------------------|------|
| 2 | FLAT WASHER<br>(M10 x 16mm - BLK) | 7PCS |
| 3 | ALLEN WRENCH<br>(5mm - BLK)       | 1PC  |

# STEP 1

## STEP 2

# STEP 3