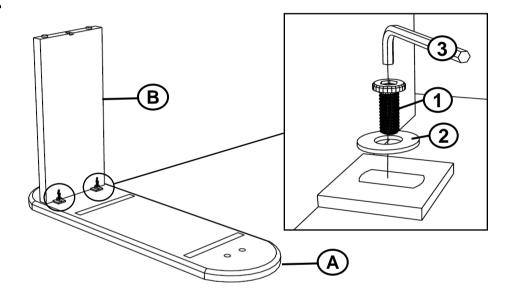

#### **PARTS IDENTIFICATION**

| Α | ТОР                  | 1PC |
|---|----------------------|-----|
| В | LEG (WITH LABEL "B") | 1PC |
| С | LEG (WITH LABEL "C") | 1PC |

### **HARDWARE IDENTIFICATION**

| 1 | BOLT<br>(M8 x 20mm - BLK)         | 7PCS |
|---|-----------------------------------|------|
| 2 | FLAT WASHER<br>(M10 x 16mm - BLK) | 7PCS |
| 3 | ALLEN WRENCH<br>(5mm - BLK)       | 1PC  |

# STEP 1