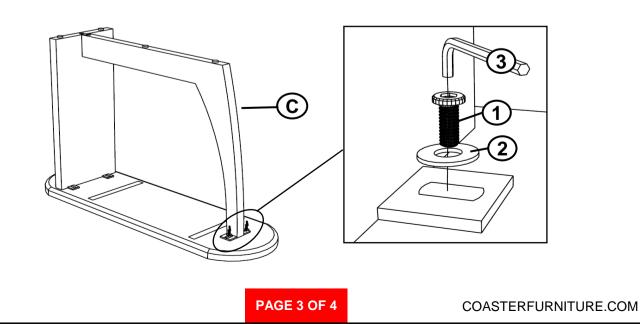

#### **PARTS IDENTIFICATION**

| Α | ТОР                  | 1PC |
|---|----------------------|-----|
| В | LEG (WITH LABEL "B") | 1PC |
| С | LEG (WITH LABEL "C") | 1PC |

### **HARDWARE IDENTIFICATION**

| 1 | BOLT<br>(M8 x 20mm - BLK)         | 7PCS |
|---|-----------------------------------|------|
| 2 | FLAT WASHER<br>(M10 x 16mm - BLK) | 7PCS |
| 3 | ALLEN WRENCH<br>(5mm - BLK)       | 1PC  |

# STEP 3