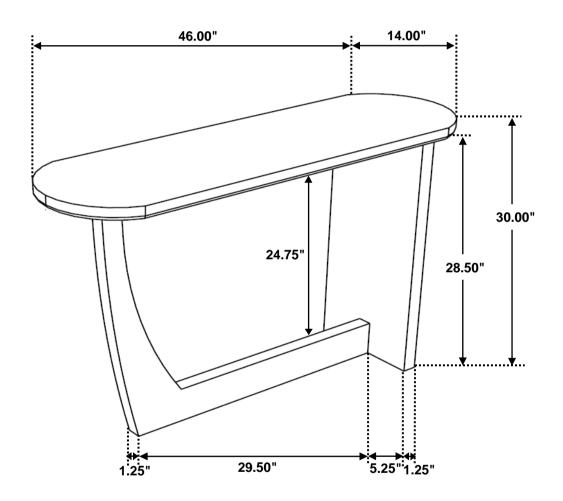

ARNING

- 1. Don't attempt to repair or modify parts that are broken or defective. Please contact the store immediately.
- 2. This product is for home use only and not intended for commercial establishments.



ASSEMBLY TIME

15 MINUTES

#### **PARTS IDENTIFICATION**

| Α | ТОР                  | 1PC |
|---|----------------------|-----|
| В | LEG (WITH LABEL "B") | 1PC |
| С | LEG (WITH LABEL "C") | 1PC |

### **HARDWARE IDENTIFICATION**

| 1 | BOLT<br>(M8 x 20mm - BLK)         | 7PCS |
|---|-----------------------------------|------|
| 2 | FLAT WASHER<br>(M10 x 16mm - BLK) | 7PCS |
| 3 | ALLEN WRENCH<br>(5mm - BLK)       | 1PC  |

# COASTER

#### **ASSEMBLY INSTRUCTIONS**

# STEP 1



## STEP 2



# STEP 3



# COASTER

### **ASSEMBLY INSTRUCTIONS**

## STEP 4



# STEP 5 COMPLETE









Note : Dimension tolerance ±5%

**COASTERFURNITURE.COM**