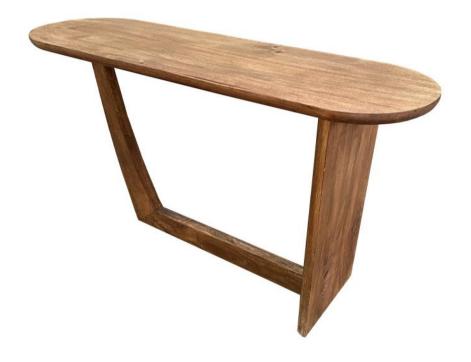

# ASSEMBLY INSTRUCTIONS COASTER FINE FURNITURE

Fine Furniture for every stage of life

930030 Console Table

COASTERFURNITURE.COM

#### **PARTS IDENTIFICATION**

| Α | ТОР                  | 1PC |
|---|----------------------|-----|
| В | LEG (WITH LABEL "B") | 1PC |
| С | LEG (WITH LABEL "C") | 1PC |