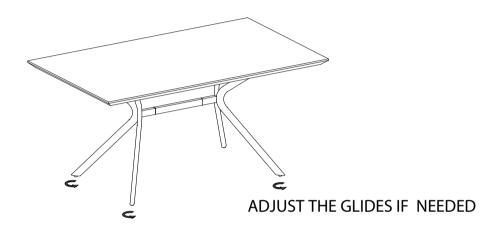

## STEP 2

STEP 3

ITEM: 108481

ASSEMBLY INSTRUCTIONS: PRODUCT DIMENSION

Note: Dimension tolerance ±5%

PAGE 3 OF 3

COASTERFURNITURE.COM