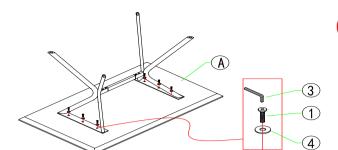

### PARTS IDENTIFICATION

B1 (B0X 1)

A TOP

1 PC

B2 (B0X 2)

B LEG

2 PCS

C STRETCHER

1 PC

#### HARDWARE IDENTIFICATION

1 BOLT (M8X20MM)

6 PCS

3 ALLEN KEY (5#)

1 PCS

2 BOLT (M8X16MM)

4 PCS

4 WASHER (M8)

6 PCS

## STEP 1

PAGE 2 OF 3

**COASTERFURNITURE.COM** 