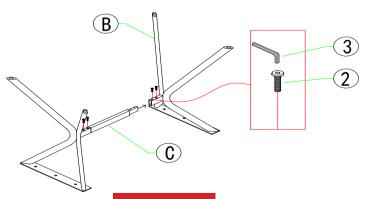

## STEP 2

STEP 3

ITEM: 108481

ASSEMBLY INSTRUCTIONS: PRODUCT DIMENSION

Note: Dimension tolerance ±5%

PAGE 3 OF 3

COASTERFURNITURE.COM