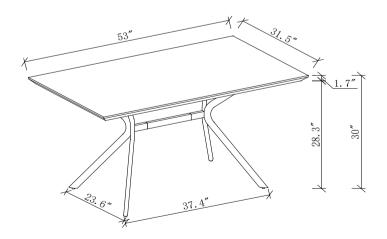

## STEP 2

STEP 3

ITEM: 108481

ASSEMBLY INSTRUCTIONS: PRODUCT DIMENSION

Note: Dimension tolerance ±5%

PAGE 3 OF 3

COASTERFURNITURE.COM