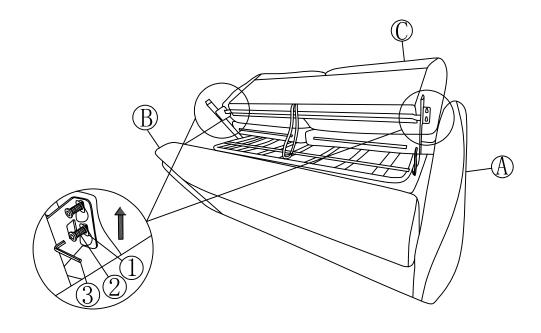

Furniture for every stage of life

360027 Sleeper Sofa

#### **ASSEMBLY INSTRUCTIONS**

#### ASSEMBLY TIPS:

Remove hardware from box and sort by size.
 Please check to see that all hardware and parts are present prior to start of assembly.





1. Don't attempt to repair or modify parts that are broken or defective. Please contact the store immediately.

2. This product is for home use only and not intended for commercial establishments.



ASSEMBLY TIME | 10 M INUTES

### PARTS IDENTIFICATION

**SOFA BASE** 



1PC

BACK FRAME



1PC

**C** BACK CUSHION



D SOFA LEG



4PCS

### HAREWARE IDENTIFICATION

**WASHER** 



4PCS

**BOLTS** 



4PCS

(M6 - SR)





1PC

# ASSEMBLY INSTRUCTIONS STEP 1





### STEP 2



PAGE 3 OF 6

**COASTERFURNITURE.COM** 

## ASSEMBLY INSTRUCTIONS STEP 3





### STEP 4



PAGE 4 OF 6

**COASTERFURNITURE.COM** 

### **CONTROLLER INSTRUCTIONS**













Note:Dimension tolerance ±5%