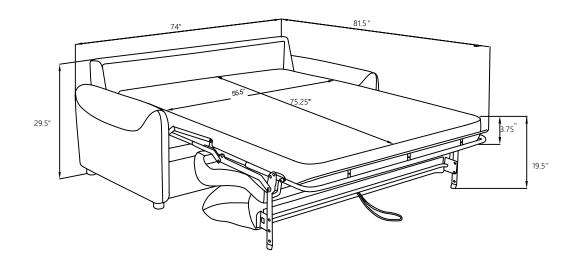

LY TIPS:

Remove hardware from box and sort by size.
 Please check to see that all hardware and parts are present prior to start of assembly.





1. Don't attempt to repair or modify parts that are broken or defective. Please contact the store immediately.

2. This product is for home use only and not intended for commercial establishments.



ASSEMBLY TIME | 10 M INUTES

### PARTS IDENTIFICATION

**SOFA BASE** 



1PC

BACK FRAME



1PC

**C** BACK CUSHION



D SOFA LEG



4PCS

### HAREWARE IDENTIFICATION

**WASHER** 



4PCS

**BOLTS** 



4PCS

(M6 - SR)





1PC

# ASSEMBLY INSTRUCTIONS STEP 1





### STEP 2



PAGE 3 OF 6

**COASTERFURNITURE.COM** 

## ASSEMBLY INSTRUCTIONS STEP 3





### STEP 4



PAGE 4 OF 6

**COASTERFURNITURE.COM** 

### **CONTROLLER INSTRUCTIONS**













Note:Dimension tolerance ±5%