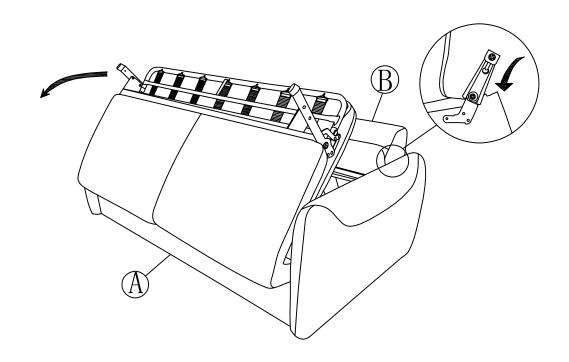

# ASSEMBLY INSTRUCTIONS COASTER FINE FURNITURE



Fine Furniture for every stage of life

360027 Sleeper Sofa

#### **ASSEMBLY INSTRUCTIONS**

#### ASSEMBLY TIPS:

Remove hardware from box and sort by size.
 Please check to see that all hardware and parts are present prior to start of assembly.





1. Don't attempt to repair or modify parts that are broken or defective. Please contact the store immediately.

2. This product is for home use only and not intended for commercial establishments.



ASSEMBLY TIME | 10 M INUTES

### PARTS IDENTIFICATION

**SOFA BASE** 



1PC

BACK FRAME



1PC

**C** BACK CUSHION



D SOFA LEG



4PCS

### HAREWARE IDENTIFICATION

**WASHER** 



4PCS

**BOLTS** 



4PCS

(M6 - SR)





1PC

# ASSEMBLY INSTRUCTIONS STEP 1





### STEP 2



PAGE 3 OF 6

**COASTERFURNITURE.COM** 

## ASSEMBLY INSTRUCTIONS STEP 3





### STEP 4



PAGE 4 OF 6

**COASTERFURNITURE.COM** 

### **CONTROLLER INSTRUCTIONS**













Note:Dimension tolerance ±5%