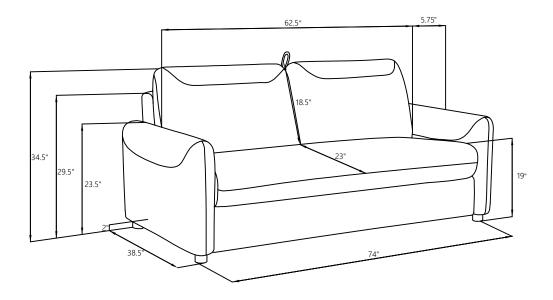

MBLY TIPS:

Remove hardware from box and sort by size.
 Please check to see that all hardware and parts are present prior to start of assembly.





1. Don't attempt to repair or modify parts that are broken or defective. Please contact the store immediately.

2. This product is for home use only and not intended for commercial establishments.



ASSEMBLY TIME | 10 M INUTES

### PARTS IDENTIFICATION

**SOFA BASE** 



1PC

BACK FRAME



1PC

**C** BACK CUSHION



D SOFA LEG



4PCS

### HAREWARE IDENTIFICATION

**WASHER** 



4PCS

**BOLTS** 



4PCS

(M6 - SR)





1PC

# ASSEMBLY INSTRUCTIONS STEP 1





### STEP 2



PAGE 3 OF 6

**COASTERFURNITURE.COM** 

## ASSEMBLY INSTRUCTIONS STEP 3





### STEP 4



PAGE 4 OF 6

**COASTERFURNITURE.COM** 

### **CONTROLLER INSTRUCTIONS**













Note:Dimension tolerance ±5%