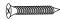

#### HARDWARE IDENTIFICATION

1 BOLT WITH WASHER
(M6 x 40mm - BLK, M6 x 18mm - BLK)

20PCS

2 PAN HEAD SCREW (M5 x 38mm - BLK)

8PCS

3 ALLEN WRENCH (M4 x 60mm - GD)

1PC

NOTE: