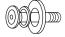

#### HARDWARE IDENTIFICATION

1 BOLT WITH WASHER
(M6 x 40mm - BLK, M6 x 18mm - BLK)

20PCS

2 PAN HEAD SCREW (M5 x 38mm - BLK)

8PCS

3 ALLEN WRENCH (M4 x 60mm - GD)

1PC

NOTE: