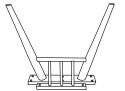

#### PARTS IDENTIFICATION

**B1 (BOX 1)** 

A TOP

1PC

**B2 (BOX 2)** 

B LEG FRAME

2PCS

C LEG SUPPORT

2PCS