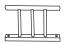

#### PARTS IDENTIFICATION

**B1 (BOX 1)** 

A TOP

1PC

**B2 (BOX 2)** 

B LEG FRAME

2PCS

C LEG SUPPORT

2PCS