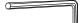

#### HARDWARE IDENTIFICATION

1 BOLT WITH WASHER
(M6 x 40mm - BLK, M6 x 18mm - BLK)

20PCS

2 PAN HEAD SCREW (M5 x 38mm - BLK)

8PCS

3 ALLEN WRENCH (M4 x 60mm - GD)

1PC

NOTE: