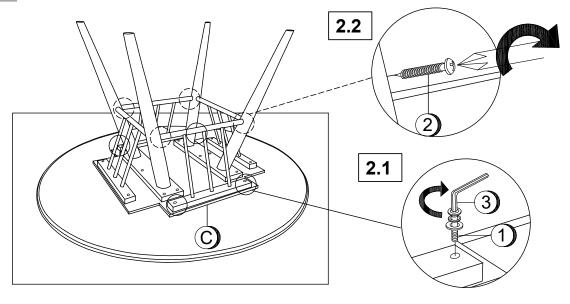

#### HARDWARE IDENTIFICATION

1 BOLT WITH WASHER
(M6 x 40mm - BLK, M6 x 18mm - BLK)

20PCS

2 PAN HEAD SCREW (M5 x 38mm - BLK)

8PCS

3 ALLEN WRENCH (M4 x 60mm - GD)

1PC

NOTE:

Phillips head screw driver is required in the assembly process; however, manufacturer does not provide this item.