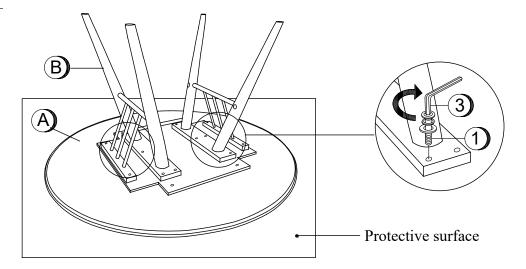

ence as numbered to assure fast & easy assembly.



#### **WARNING!**

- 1. Don't attempt to repair or modify parts that are broken or defective. Please contact the store immediately.
- 2. This product is for home use only and not intended for commercial establishments.



ASSEMBLY TIME

10 MINUTES

#### PARTS IDENTIFICATION

**B1 (BOX 1)** 

A TOP



1PC

**B2 (BOX 2)** 

B LEG FRAME



2PCS

C LEG SUPPORT



2PCS

#### HARDWARE IDENTIFICATION

1 BOLT WITH WASHER
(M6 x 40mm - BLK, M6 x 18mm - BLK)



20PCS

2 PAN HEAD SCREW (M5 x 38mm - BLK)



8PCS

3 ALLEN WRENCH (M4 x 60mm - GD)



1PC

NOTE:

Phillips head screw driver is required in the assembly process; however, manufacturer does not provide this item.

### ITEM: 108891(B1&B2)

## COASTER

### **ASSEMBLY INSTRUCTIONS**

### STEP 1



### STEP 2



## STEP 3 COMPLETE



İΝ

COASTERFURNITURE.COM

ITEM: 108891(B1&B2)





**Note : Dimension tolerance ±5%**