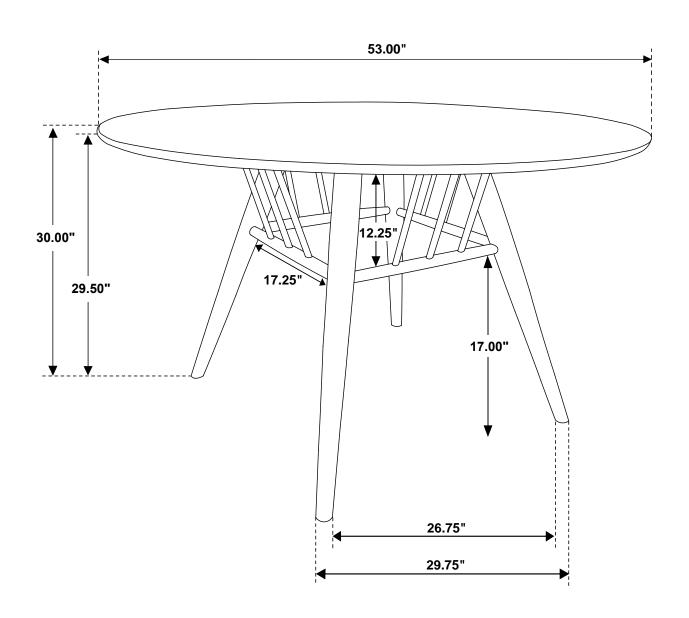

## STEP 3 COMPLETE

İΝ

COASTERFURNITURE.COM

ITEM: 108891(B1&B2)

**Note : Dimension tolerance ±5%**