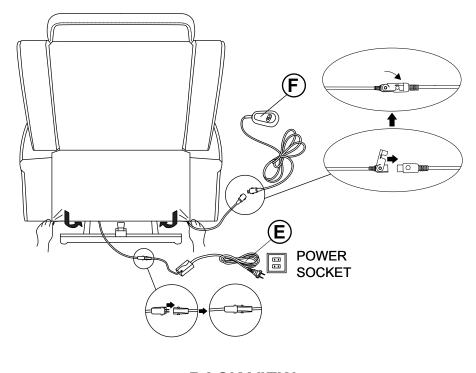

s a represent prior to start of assembly.
- 3.Please follow attached instruction in the same sequenceas numbered to assure fast & easy assembly.



#### **WARNING!**

1.Don't attempt to repair or modify parts that are broken or defective. Please contact the store immediately.

2. This product is for home use only and not intended for commercial establishment.



ASSEMBLY TIME

15 MINUTES

### **PARTS IDENTIFICATION**

**SEAT BODY** 1PC **ADAPTER** Ε 1PC В **BACKREST** 1PC **CONTROLLER** 1PC С **LEFT EAR** 1PC **SUPPORT LEG** 2PCS 1PC **RIGHT EAR** 

### HARDWARE IDENTIFICATION

1 BOLT (45mm - BLK)



4PCS

2 BUTTERFLY NUT (SILVER)



4PCS

# ITEM: **603194P**

### **ASSEMBLY INSTRUCTION**

# COASTER

## STEP 1



## STEP 2



# ITEM: 603194P ASSEMBLY INSTRUCTION



## STEP 3



## STEP 4



**BACK VIEW** 

PAGE 4 OF 5

COASTERFURNITURE.COM

# ITEM: 603194P ASSEMBLY INSTRUCTION



# STEP 5 COMPLETE





ITEM: **603194P** 







Note: Dimension tolerance ± 5%