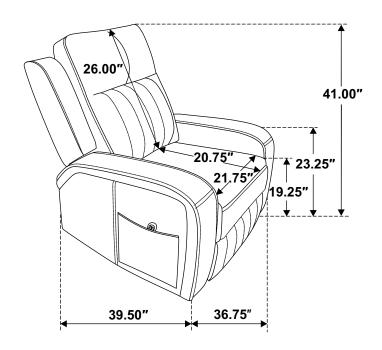

embly.



#### **WARNING!**

1.Don't attempt to repair or modify parts that are broken or defective. Please contact the store immediately.

2. This product is for home use only and not intended for commercial establishment.



ASSEMBLY TIME

15 MINUTES

### **PARTS IDENTIFICATION**

**SEAT BODY** 1PC **ADAPTER** Ε 1PC В **BACKREST** 1PC **CONTROLLER** 1PC С **LEFT EAR** 1PC **SUPPORT LEG** 2PCS 1PC **RIGHT EAR** 

### HARDWARE IDENTIFICATION

1 BOLT (45mm - BLK)



4PCS

2 BUTTERFLY NUT (SILVER)



4PCS

# ITEM: **603194P**

### **ASSEMBLY INSTRUCTION**

# COASTER

## STEP 1



## STEP 2



# ITEM: 603194P ASSEMBLY INSTRUCTION



## STEP 3



## STEP 4



**BACK VIEW** 

PAGE 4 OF 5

COASTERFURNITURE.COM

# ITEM: 603194P ASSEMBLY INSTRUCTION



# STEP 5 COMPLETE





ITEM: **603194P** 







Note: Dimension tolerance ± 5%