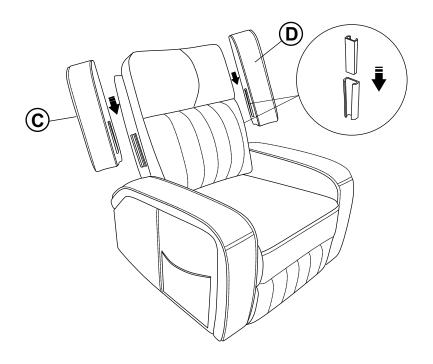

ware and parts a represent prior to start of assembly.
- 3.Please follow attached instruction in the same sequenceas numbered to assure fast & easy assembly.



#### **WARNING!**

1.Don't attempt to repair or modify parts that are broken or defective. Please contact the store immediately.

2. This product is for home use only and not intended for commercial establishment.



ASSEMBLY TIME

15 MINUTES

### **PARTS IDENTIFICATION**

**SEAT BODY** 1PC **ADAPTER** Ε 1PC В **BACKREST** 1PC **CONTROLLER** 1PC С **LEFT EAR** 1PC **SUPPORT LEG** 2PCS 1PC **RIGHT EAR** 

### HARDWARE IDENTIFICATION

1 BOLT (45mm - BLK)



4PCS

2 BUTTERFLY NUT (SILVER)



4PCS

# ITEM: **603194P**

### **ASSEMBLY INSTRUCTION**

# COASTER

## STEP 1



## STEP 2



# ITEM: 603194P ASSEMBLY INSTRUCTION



## STEP 3



## STEP 4



**BACK VIEW** 

PAGE 4 OF 5

COASTERFURNITURE.COM

# ITEM: 603194P ASSEMBLY INSTRUCTION



# STEP 5 COMPLETE





ITEM: **603194P** 







Note: Dimension tolerance ± 5%