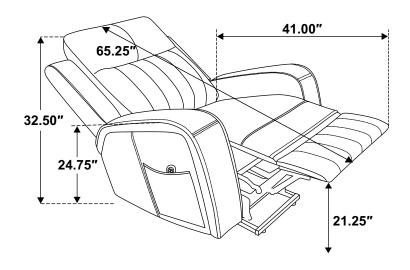

bly.



#### **WARNING!**

1.Don't attempt to repair or modify parts that are broken or defective. Please contact the store immediately.

2. This product is for home use only and not intended for commercial establishment.



ASSEMBLY TIME

15 MINUTES

### **PARTS IDENTIFICATION**

**SEAT BODY** 1PC **ADAPTER** Ε 1PC В **BACKREST** 1PC **CONTROLLER** 1PC С **LEFT EAR** 1PC **SUPPORT LEG** 2PCS 1PC **RIGHT EAR** 

### HARDWARE IDENTIFICATION

1 BOLT (45mm - BLK)



4PCS

2 BUTTERFLY NUT (SILVER)



4PCS

# ITEM: **603194P**

### **ASSEMBLY INSTRUCTION**

# COASTER

## STEP 1



## STEP 2



# ITEM: 603194P ASSEMBLY INSTRUCTION



## STEP 3



## STEP 4



**BACK VIEW** 

PAGE 4 OF 5

COASTERFURNITURE.COM

# ITEM: 603194P ASSEMBLY INSTRUCTION



# STEP 5 COMPLETE





ITEM: **603194P** 







Note: Dimension tolerance ± 5%