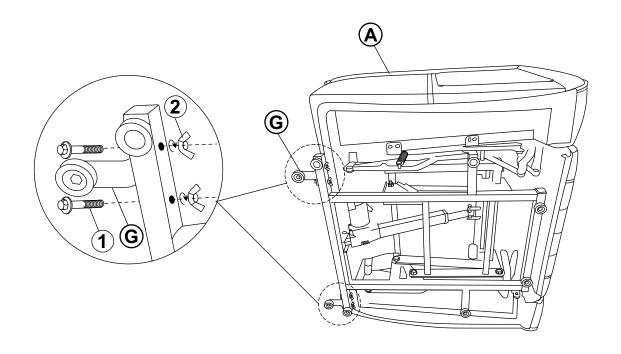

from box and sort by size.
- 2. Please check to see that all hardware and parts a represent prior to start of assembly.
- 3.Please follow attached instruction in the same sequenceas numbered to assure fast & easy assembly.



#### **WARNING!**

1.Don't attempt to repair or modify parts that are broken or defective. Please contact the store immediately.

2. This product is for home use only and not intended for commercial establishment.



ASSEMBLY TIME

15 MINUTES

### **PARTS IDENTIFICATION**

**SEAT BODY** 1PC **ADAPTER** Ε 1PC В **BACKREST** 1PC **CONTROLLER** 1PC С **LEFT EAR** 1PC **SUPPORT LEG** 2PCS 1PC **RIGHT EAR** 

### HARDWARE IDENTIFICATION

1 BOLT (45mm - BLK)



4PCS

2 BUTTERFLY NUT (SILVER)



4PCS

# ITEM: **603194P**

### **ASSEMBLY INSTRUCTION**

# COASTER

## STEP 1



## STEP 2



# ITEM: 603194P ASSEMBLY INSTRUCTION



## STEP 3



## STEP 4



**BACK VIEW** 

PAGE 4 OF 5

COASTERFURNITURE.COM

# ITEM: 603194P ASSEMBLY INSTRUCTION



# STEP 5 COMPLETE





ITEM: **603194P** 







Note: Dimension tolerance ± 5%