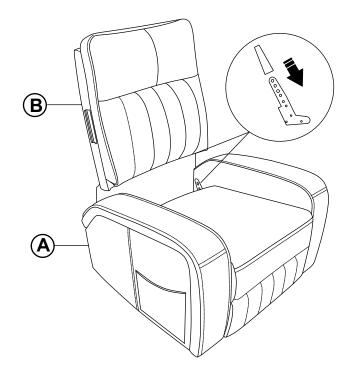

sort by size.
- 2. Please check to see that all hardware and parts a represent prior to start of assembly.
- 3.Please follow attached instruction in the same sequenceas numbered to assure fast & easy assembly.



#### **WARNING!**

1.Don't attempt to repair or modify parts that are broken or defective. Please contact the store immediately.

2. This product is for home use only and not intended for commercial establishment.



ASSEMBLY TIME

15 MINUTES

### **PARTS IDENTIFICATION**

**SEAT BODY** 1PC **ADAPTER** Ε 1PC В **BACKREST** 1PC **CONTROLLER** 1PC С **LEFT EAR** 1PC **SUPPORT LEG** 2PCS 1PC **RIGHT EAR** 

### HARDWARE IDENTIFICATION

1 BOLT (45mm - BLK)



4PCS

2 BUTTERFLY NUT (SILVER)



4PCS

# ITEM: **603194P**

### **ASSEMBLY INSTRUCTION**

# COASTER

## STEP 1



## STEP 2



# ITEM: 603194P ASSEMBLY INSTRUCTION



## STEP 3



## STEP 4



**BACK VIEW** 

PAGE 4 OF 5

COASTERFURNITURE.COM

# ITEM: 603194P ASSEMBLY INSTRUCTION



# STEP 5 COMPLETE





ITEM: **603194P** 







Note: Dimension tolerance ± 5%