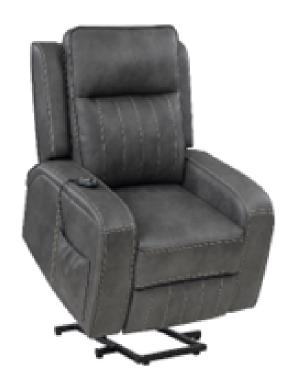

### **PARTS IDENTIFICATION**

**SEAT BODY** 1PC **ADAPTER** Ε 1PC В **BACKREST** 1PC **CONTROLLER** 1PC С **LEFT EAR** 1PC **SUPPORT LEG** 2PCS 1PC **RIGHT EAR** 