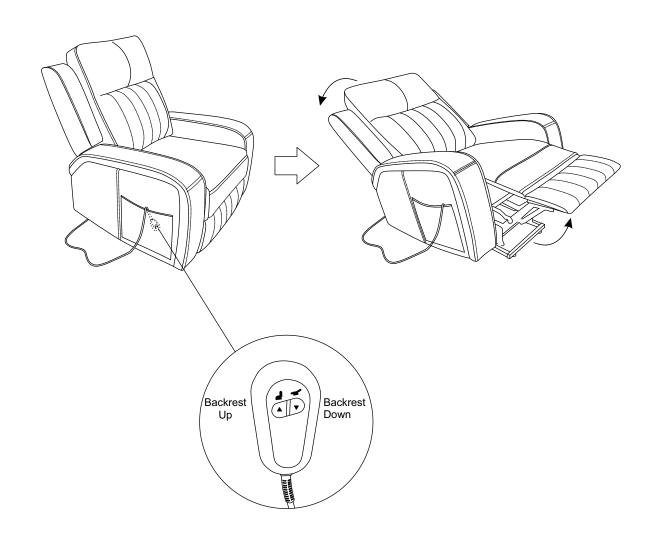

to assure fast & easy assembly.



#### **WARNING!**

1.Don't attempt to repair or modify parts that are broken or defective. Please contact the store immediately.

2. This product is for home use only and not intended for commercial establishment.



ASSEMBLY TIME

15 MINUTES

### **PARTS IDENTIFICATION**

**SEAT BODY** 1PC **ADAPTER** Ε 1PC В **BACKREST** 1PC **CONTROLLER** 1PC С **LEFT EAR** 1PC **SUPPORT LEG** 2PCS 1PC **RIGHT EAR** 

### HARDWARE IDENTIFICATION

1 BOLT (45mm - BLK)



4PCS

2 BUTTERFLY NUT (SILVER)



4PCS

# ITEM: **603194P**

### **ASSEMBLY INSTRUCTION**

# COASTER

## STEP 1



## STEP 2



# ITEM: 603194P ASSEMBLY INSTRUCTION



## STEP 3



## STEP 4



**BACK VIEW** 

PAGE 4 OF 5

COASTERFURNITURE.COM

# ITEM: 603194P ASSEMBLY INSTRUCTION



# STEP 5 COMPLETE





ITEM: **603194P** 







Note: Dimension tolerance ± 5%