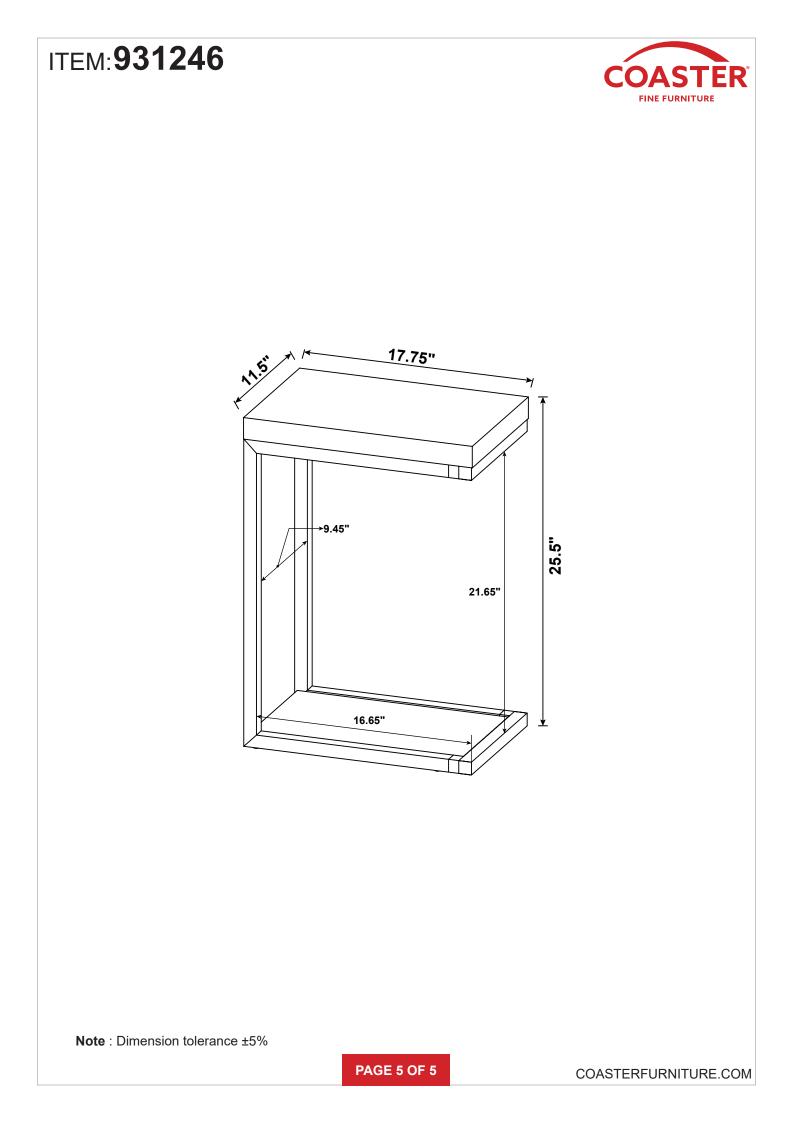

/26/2020 REVISION 1 : 07/11/2023 REVISION 2 : 10/11/2023 REVISION 3 : 05/29/2024

PAGE 1 OF 5

COASTERFURNITURE.COM

# ITEM:931246



### **ASSEMBLY INSTRUCTIONS**

### **ASSEMBLY TIPS:**

- 1. Remove hardware from box and sort by size.
- 2. Please check to see that all hardware and parts are present prior to start of assembly.
- 3. Please follow attached instructions in the same sequence as numbered to assure fast & easy assembly.

#### WARNING! 1. Don't attem 2. This produc

1. Don't attempt to repair or modify parts that are broken or defective. Please contact the store immediately. 2. This product is for home use only and not intended for commercial establishments.



Phillips head screw driver is required in the assembly process; however, manufacturer does not provide this item.