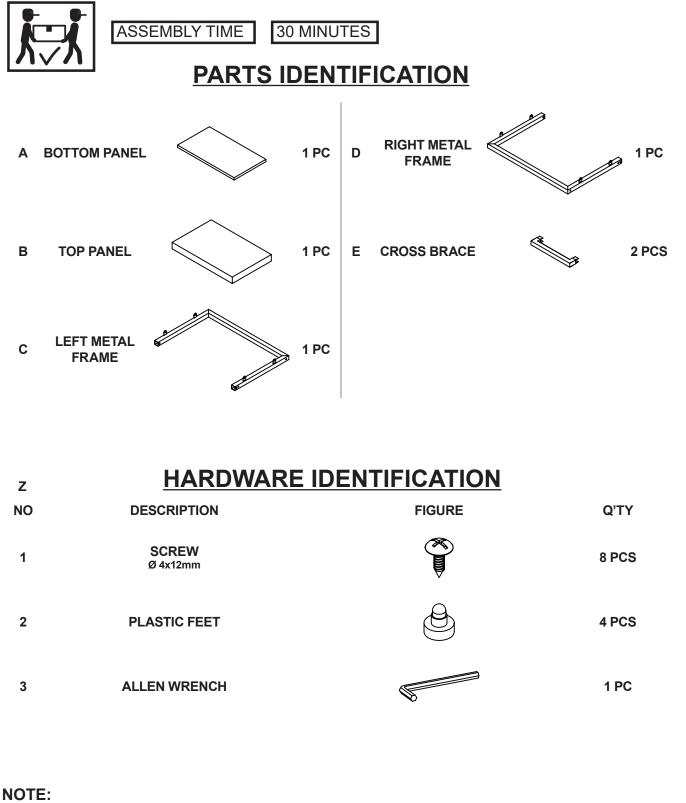

## ASSEMBLY INSTRUCTIONS COASTER FINE FURNITURE



Fine Furniture for every stage of life



REVISION 0 : 05/26/2020 REVISION 1 : 07/11/2023 REVISION 2 : 10/11/2023 REVISION 3 : 05/29/2024

PAGE 1 OF 5

COASTERFURNITURE.COM

# ITEM:931246



### **ASSEMBLY INSTRUCTIONS**

### **ASSEMBLY TIPS:**

- 1. Remove hardware from box and sort by size.
- 2. Please check to see that all hardware and parts are present prior to start of assembly.
- 3. Please follow attached instructions in the same sequence as numbered to assure fast & easy assembly.

#### WARNING! 1. Don't attem 2. This produc

1. Don't attempt to repair or modify parts that are broken or defective. Please contact the store immediately. 2. This product is for home use only and not intended for commercial establishments.



Phillips head screw driver is required in the assembly process; however, manufacturer does not provide this item.