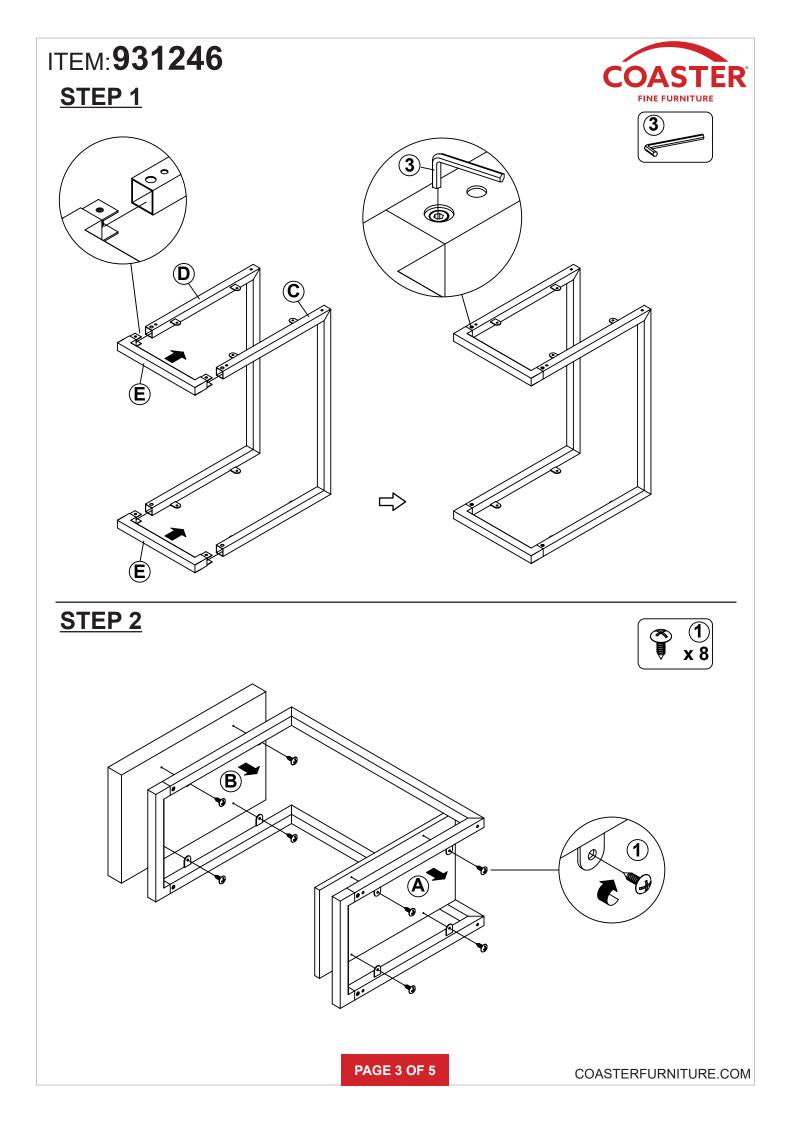

: 05/26/2020 REVISION 1 : 07/11/2023 REVISION 2 : 10/11/2023 REVISION 3 : 05/29/2024

PAGE 1 OF 5

COASTERFURNITURE.COM

# ITEM:931246



### **ASSEMBLY INSTRUCTIONS**

### **ASSEMBLY TIPS:**

- 1. Remove hardware from box and sort by size.
- 2. Please check to see that all hardware and parts are present prior to start of assembly.
- 3. Please follow attached instructions in the same sequence as numbered to assure fast & easy assembly.

#### WARNING! 1. Don't attem 2. This produc

1. Don't attempt to repair or modify parts that are broken or defective. Please contact the store immediately. 2. This product is for home use only and not intended for commercial establishments.



Phillips head screw driver is required in the assembly process; however, manufacturer does not provide this item.