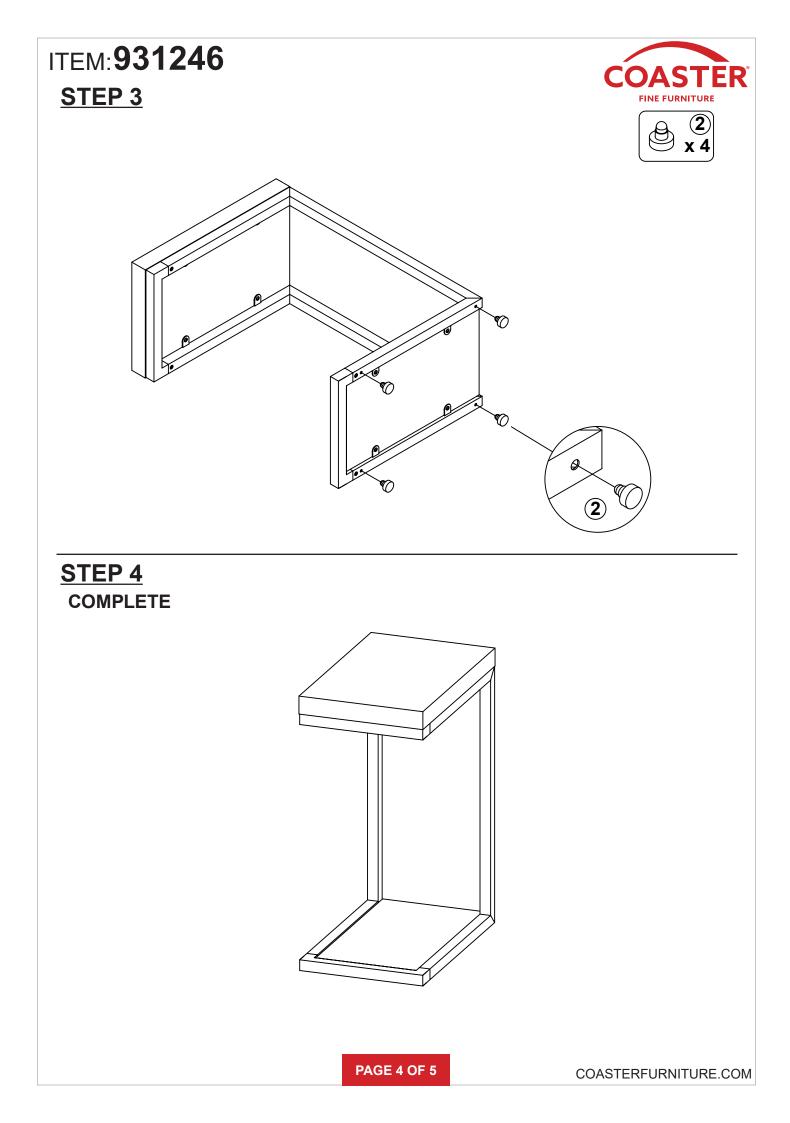

05/26/2020 REVISION 1 : 07/11/2023 REVISION 2 : 10/11/2023 REVISION 3 : 05/29/2024

PAGE 1 OF 5

COASTERFURNITURE.COM

# ITEM:931246



### **ASSEMBLY INSTRUCTIONS**

### **ASSEMBLY TIPS:**

- 1. Remove hardware from box and sort by size.
- 2. Please check to see that all hardware and parts are present prior to start of assembly.
- 3. Please follow attached instructions in the same sequence as numbered to assure fast & easy assembly.

#### WARNING! 1. Don't attem 2. This produc

1. Don't attempt to repair or modify parts that are broken or defective. Please contact the store immediately. 2. This product is for home use only and not intended for commercial establishments.



Phillips head screw driver is required in the assembly process; however, manufacturer does not provide this item.