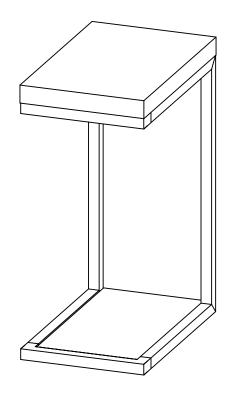

ARNING!

1. Don't attempt to repair or modify parts that are broken or defective. Please contact the store immediately. 2. This product is for home use only and not intended for commercial establishments.



**ASSEMBLY TIME** 

30 MINUTES

#### PARTS IDENTIFICATION



| Z  | HARDWARE IDENTIFICATION |        |       |
|----|-------------------------|--------|-------|
| NO | DESCRIPTION             | FIGURE | Q'TY  |
| 1  | SCREW<br>Ø 4x12mm       |        | 8 PCS |
| 2  | PLASTIC FEET            |        | 4 PCS |
| 3  | ALLEN WRENCH            |        | 1 PC  |

#### NOTE:

Phillips head screw driver is required in the assembly process; however, manufacturer does not provide this item.

## ITEM:902933

### STEP 1









## STEP 2





# ITEM: **902933 STEP 3**







# STEP 4 COMPLETE







Note: Dimension tolerance ±5%