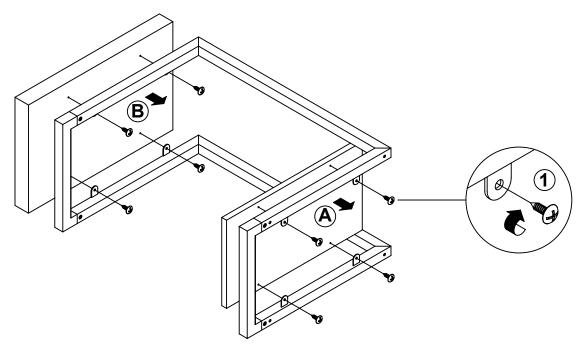

ce as numbered to assure fast & easy assembly.

#### WARNING!

1. Don't attempt to repair or modify parts that are broken or defective. Please contact the store immediately. 2. This product is for home use only and not intended for commercial establishments.



**ASSEMBLY TIME** 

30 MINUTES

#### PARTS IDENTIFICATION



| Z  | HARDWARE IDENTIFICATION |        |       |
|----|-------------------------|--------|-------|
| NO | DESCRIPTION             | FIGURE | Q'TY  |
| 1  | SCREW<br>Ø 4x12mm       |        | 8 PCS |
| 2  | PLASTIC FEET            |        | 4 PCS |
| 3  | ALLEN WRENCH            |        | 1 PC  |

#### NOTE:

Phillips head screw driver is required in the assembly process; however, manufacturer does not provide this item.

## ITEM:902933

### STEP 1









## STEP 2





# ITEM: **902933 STEP 3**







# STEP 4 COMPLETE







Note: Dimension tolerance ±5%