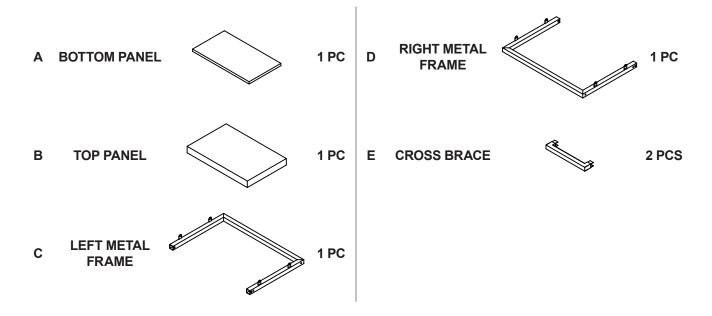

#### PARTS IDENTIFICATION

| Z  | HARDWARE IDENTIFICATION |        |       |
|----|-------------------------|--------|-------|
| NO | DESCRIPTION             | FIGURE | Q'TY  |
| 1  | SCREW<br>Ø 4x12mm       |        | 8 PCS |
| 2  | PLASTIC FEET            |        | 4 PCS |
| 3  | ALLEN WRENCH            |        | 1 PC  |