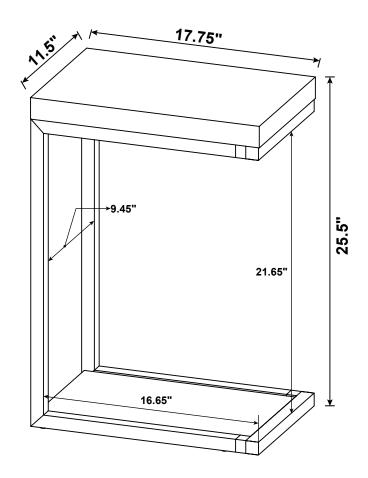

NG!

1. Don't attempt to repair or modify parts that are broken or defective. Please contact the store immediately. 2. This product is for home use only and not intended for commercial establishments.



**ASSEMBLY TIME** 

30 MINUTES

#### PARTS IDENTIFICATION



| Z  | HARDWARE IDENTIFICATION |        |       |
|----|-------------------------|--------|-------|
| NO | DESCRIPTION             | FIGURE | Q'TY  |
| 1  | SCREW<br>Ø 4x12mm       |        | 8 PCS |
| 2  | PLASTIC FEET            |        | 4 PCS |
| 3  | ALLEN WRENCH            |        | 1 PC  |

#### NOTE:

Phillips head screw driver is required in the assembly process; however, manufacturer does not provide this item.

## ITEM:902933

### STEP 1









## STEP 2





# ITEM: **902933 STEP 3**







# STEP 4 COMPLETE







Note: Dimension tolerance ±5%