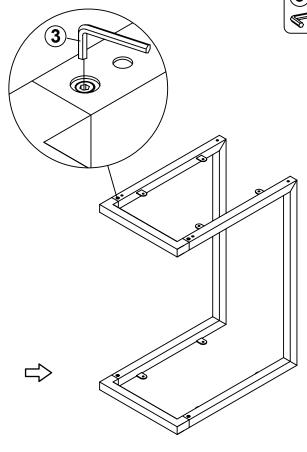

the same sequence as numbered to assure fast & easy assembly.

#### WARNING!

1. Don't attempt to repair or modify parts that are broken or defective. Please contact the store immediately. 2. This product is for home use only and not intended for commercial establishments.



**ASSEMBLY TIME** 

30 MINUTES

#### PARTS IDENTIFICATION



| Z  | HARDWARE IDENTIFICATION |        |       |
|----|-------------------------|--------|-------|
| NO | DESCRIPTION             | FIGURE | Q'TY  |
| 1  | SCREW<br>Ø 4x12mm       |        | 8 PCS |
| 2  | PLASTIC FEET            |        | 4 PCS |
| 3  | ALLEN WRENCH            |        | 1 PC  |

#### NOTE:

Phillips head screw driver is required in the assembly process; however, manufacturer does not provide this item.

## ITEM:902933

### STEP 1









## STEP 2





# ITEM: **902933 STEP 3**







# STEP 4 COMPLETE







Note: Dimension tolerance ±5%