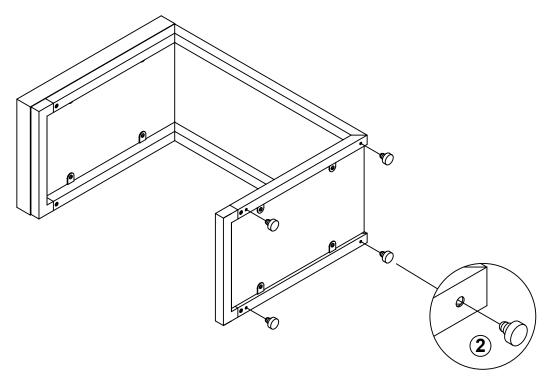

asy assembly.

#### WARNING!

1. Don't attempt to repair or modify parts that are broken or defective. Please contact the store immediately. 2. This product is for home use only and not intended for commercial establishments.



**ASSEMBLY TIME** 

30 MINUTES

#### PARTS IDENTIFICATION



| Z  | HARDWARE IDENTIFICATION |        |       |
|----|-------------------------|--------|-------|
| NO | DESCRIPTION             | FIGURE | Q'TY  |
| 1  | SCREW<br>Ø 4x12mm       |        | 8 PCS |
| 2  | PLASTIC FEET            |        | 4 PCS |
| 3  | ALLEN WRENCH            |        | 1 PC  |

#### NOTE:

Phillips head screw driver is required in the assembly process; however, manufacturer does not provide this item.

## ITEM:902933

### STEP 1









## STEP 2





# ITEM: **902933 STEP 3**







# STEP 4 COMPLETE







Note: Dimension tolerance ±5%