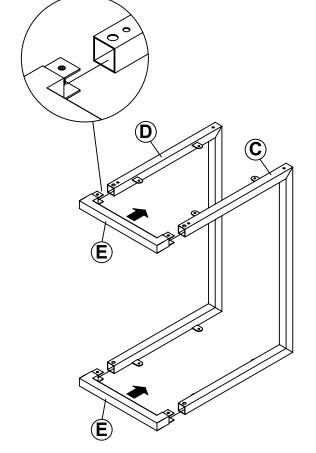

n the same sequence as numbered to assure fast & easy assembly.

#### WARNING!

1. Don't attempt to repair or modify parts that are broken or defective. Please contact the store immediately. 2. This product is for home use only and not intended for commercial establishments.



**ASSEMBLY TIME** 

30 MINUTES

#### PARTS IDENTIFICATION



| Z  | HARDWARE IDENTIFICATION |        |       |
|----|-------------------------|--------|-------|
| NO | DESCRIPTION             | FIGURE | Q'TY  |
| 1  | SCREW<br>Ø 4x12mm       |        | 8 PCS |
| 2  | PLASTIC FEET            |        | 4 PCS |
| 3  | ALLEN WRENCH            |        | 1 PC  |

#### NOTE:

Phillips head screw driver is required in the assembly process; however, manufacturer does not provide this item.

## ITEM:902933

### STEP 1









## STEP 2





# ITEM: **902933 STEP 3**







# STEP 4 COMPLETE







Note: Dimension tolerance ±5%