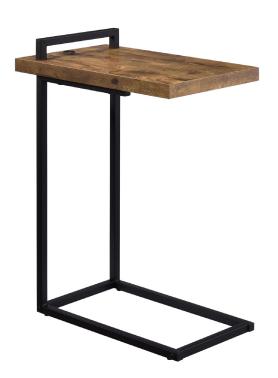

## ITEM:931124 **ASSEMBLY INSTRUCTIONS** FINE FURNITURE **ASSEMBLY TIPS:** 1. Remove hardware from box and sort by size. 2. Please check to see that all hardware and parts are present prior to start of assembly. 3. Please follow attached instructions in the same sequence as numbered to assure fast & easy assembly. WARNING! 1. Don't attempt to repair or modify parts that are broken or defective. Please contact the store immediately. 2. This product is for home use only and not intended for commercial establishments. ASSEMBLY TIME 20 MINUTES PARTS IDENTIFICATION Α TOP **1 PC** С **TOP FRAME 1 PC**