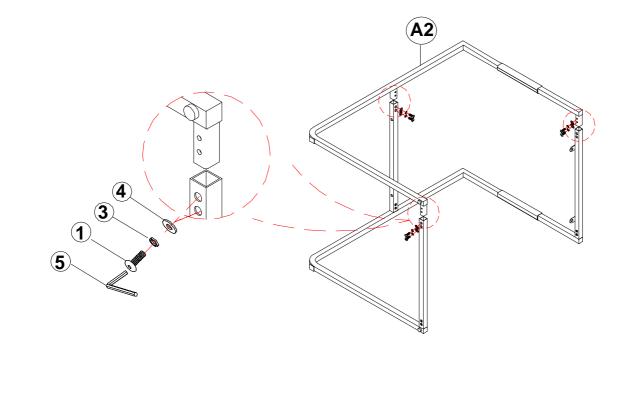

| 1PC |
| В          | BOTTOM RAIL     |                                         | 1PC |
| С          | FRONT RAIL      | See | 1PC |
| D          | BACK RAIL       |                                         | 1PC |
| E          | SEAT AND BACK   |                                         | 1PC |

### HARDWARE IDENTIFICATION

| 1 | SHORT BOLT<br>(Ø1/4" x 9/16" - BLK) | 14PCS |
|---|-------------------------------------|-------|
| 2 | LONG BOLT<br>(Ø1/4" x 1-3/8" - BLK) | 2PCS  |
| 3 | LOCK WASHER<br>(Ø1/4" x 10mm - BLK) | 16PCS |
| 4 | FLAT WASHER<br>(Ø1/4" x 10mm - BLK) | 16PCS |
| 5 | ALLEN WRENCH<br>(M4 - 64mm - BLK)   | 1PC   |

NOTE:

Quantities shown are for one chair.

### ITEM: 123153

## COASTER

#### **ASSEMBLY INSTRUCTIONS**

### STEP 1



### STEP 2



PAGE 3 OF 4

COASTERFURNITURE.COM

### ITEM: **123153**

## COASTER

### ASSEMBLY INSTRUCTIONS STEP 3



## STEP 4 COMPLETE





COASTERFURNITURE.COM





Note: Dimension tolerance ±5%