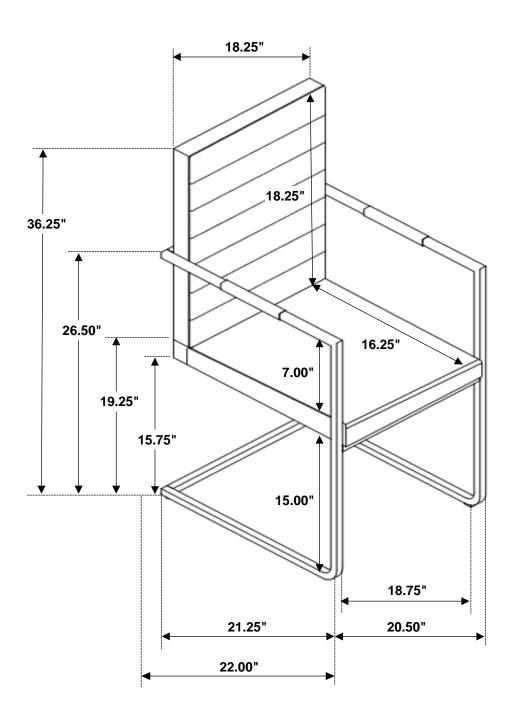

| 1PC |
| D          | BACK RAIL       |                                         | 1PC |
| E          | SEAT AND BACK   |                                         | 1PC |

### HARDWARE IDENTIFICATION

| 1 | SHORT BOLT<br>(Ø1/4" x 9/16" - BLK) | 14PCS |
|---|-------------------------------------|-------|
| 2 | LONG BOLT<br>(Ø1/4" x 1-3/8" - BLK) | 2PCS  |
| 3 | LOCK WASHER<br>(Ø1/4" x 10mm - BLK) | 16PCS |
| 4 | FLAT WASHER<br>(Ø1/4" x 10mm - BLK) | 16PCS |
| 5 | ALLEN WRENCH<br>(M4 - 64mm - BLK)   | 1PC   |

NOTE:

Quantities shown are for one chair.

### ITEM: 123153

## COASTER

#### **ASSEMBLY INSTRUCTIONS**

### STEP 1



### STEP 2



PAGE 3 OF 4

COASTERFURNITURE.COM

### ITEM: **123153**

## COASTER

### ASSEMBLY INSTRUCTIONS STEP 3



## STEP 4 COMPLETE





COASTERFURNITURE.COM





Note: Dimension tolerance ±5%