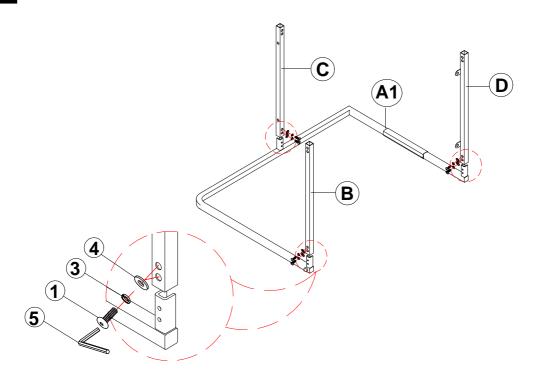

### STEP 1

### HARDWARE IDENTIFICATION

| 1 | SHORT BOLT<br>(Ø1/4" x 9/16" - BLK) | 14PCS |
|---|-------------------------------------|-------|
| 2 | LONG BOLT<br>(Ø1/4" x 1-3/8" - BLK) | 2PCS  |
| 3 | LOCK WASHER<br>(Ø1/4" x 10mm - BLK) | 16PCS |
| 4 | FLAT WASHER<br>(Ø1/4" x 10mm - BLK) | 16PCS |
| 5 | ALLEN WRENCH<br>(M4 - 64mm - BLK)   | 1PC   |