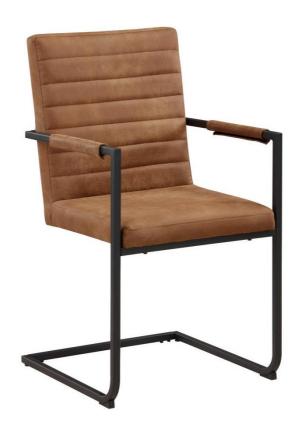

### **PARTS IDENTIFICATION**

| <b>A</b> 1 | RIGHT LEG FRAME |                                         | 1PC |
|------------|-----------------|-----------------------------------------|-----|
| <b>A</b> 2 | LEFT LEG FRAME  |                                         | 1PC |
| В          | BOTTOM RAIL     |                                         | 1PC |
| С          | FRONT RAIL      | See | 1PC |
| D          | BACK RAIL       |                                         | 1PC |
| E          | SEAT AND BACK   |                                         | 1PC |