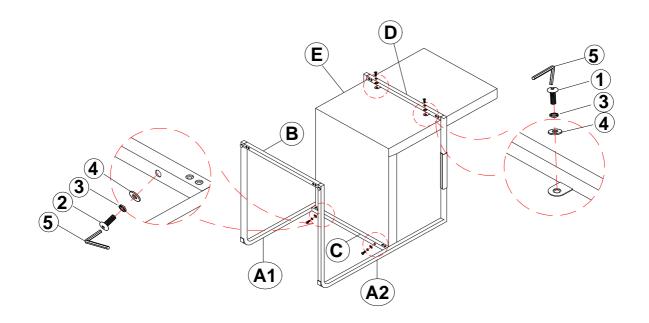

### ASSEMBLY INSTRUCTIONS STEP 3

## STEP 4 COMPLETE

COASTERFURNITURE.COM

Note: Dimension tolerance ±5%