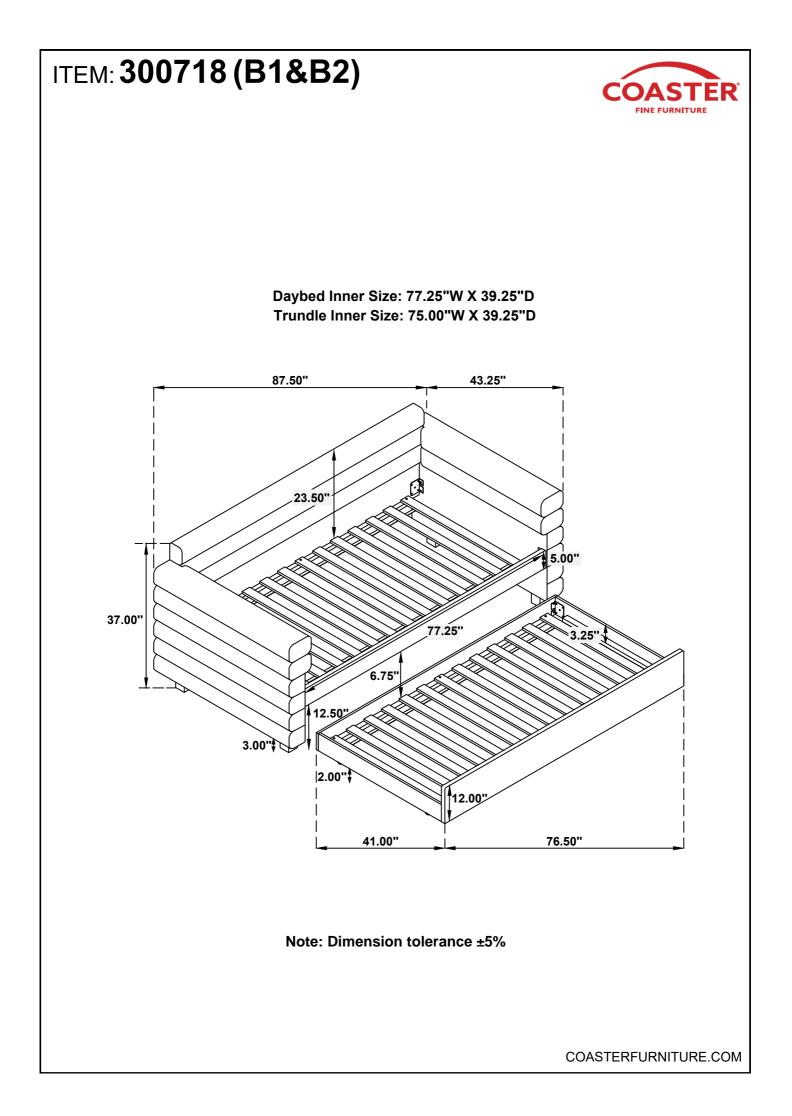

-|
| 2 | BOLT 2<br>(Ø5/16" x 25mm - RBW)       |                            | 8PCS  |
| 3 | BOLT 3<br>(Ø5/16" x 38mm - RBW)       |                            | 8PCS  |
| 4 | BOLT 4<br>(Ø5/16" x 60mm - RBW)       |                            | 4PCS  |
| 5 | FLAT WASHER<br>(Ø5/16" x 19mm - RBW)  |                            | 24PCS |
| 6 | LOCK WASHER<br>(Ø5/16'' x R6.5 - RBW) | $\bigcirc$                 | 24PCS |
| 7 | ALLEN WRENCH<br>(M5 x 75mm x 32mm)    |                            | 1PC   |
| 8 | METAL PLATE<br>(100mm x 40mm x 2mm)   | 00                         | 2PCS  |
| 9 | FLAT HEAD SCREW<br>(M4 x 30mm - RBW)  | <del>,,,,,,,,,,,,,</del> , | 12PCS |

NOTE:

Phillips head screw driver is required in the assemply process; however, manufacturer does not provide this item.