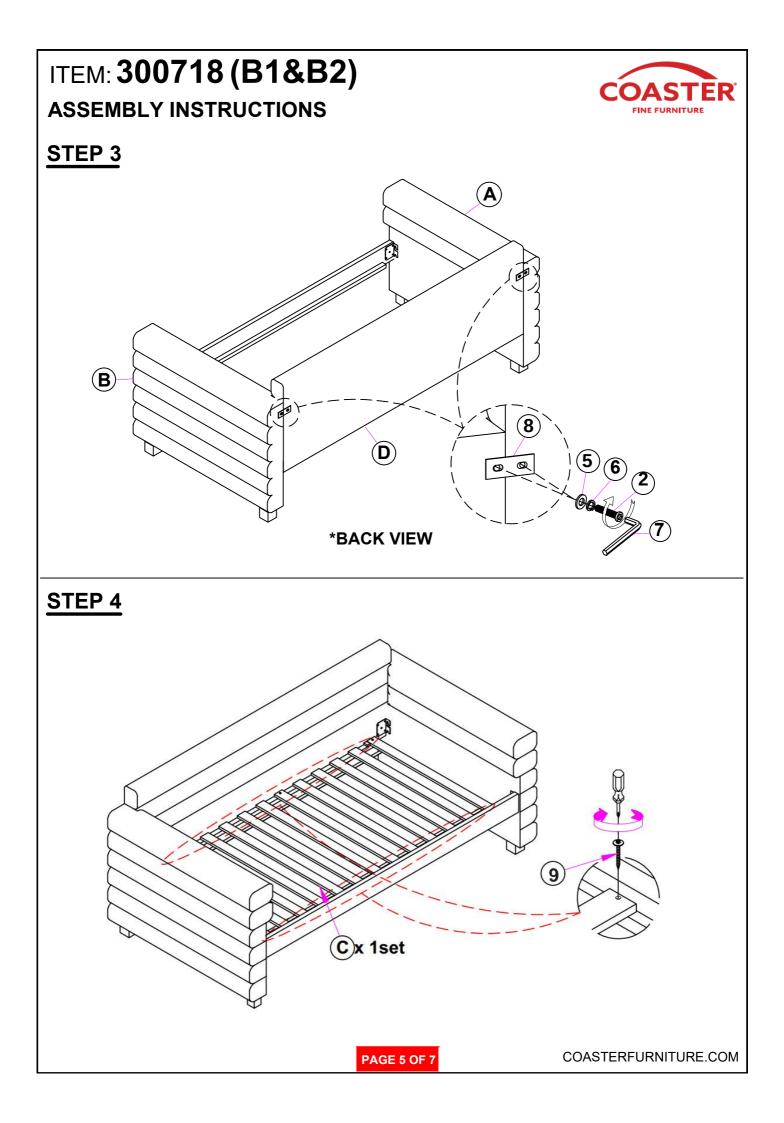

-------|
| 2 | BOLT 2<br>(Ø5/16" x 25mm - RBW)       |                            | 8PCS  |
| 3 | BOLT 3<br>(Ø5/16" x 38mm - RBW)       |                            | 8PCS  |
| 4 | BOLT 4<br>(Ø5/16" x 60mm - RBW)       |                            | 4PCS  |
| 5 | FLAT WASHER<br>(Ø5/16" x 19mm - RBW)  |                            | 24PCS |
| 6 | LOCK WASHER<br>(Ø5/16'' x R6.5 - RBW) | $\bigcirc$                 | 24PCS |
| 7 | ALLEN WRENCH<br>(M5 x 75mm x 32mm)    |                            | 1PC   |
| 8 | METAL PLATE<br>(100mm x 40mm x 2mm)   | 00                         | 2PCS  |
| 9 | FLAT HEAD SCREW<br>(M4 x 30mm - RBW)  | <del>,,,,,,,,,,,,,</del> , | 12PCS |

NOTE:

Phillips head screw driver is required in the assemply process; however, manufacturer does not provide this item.