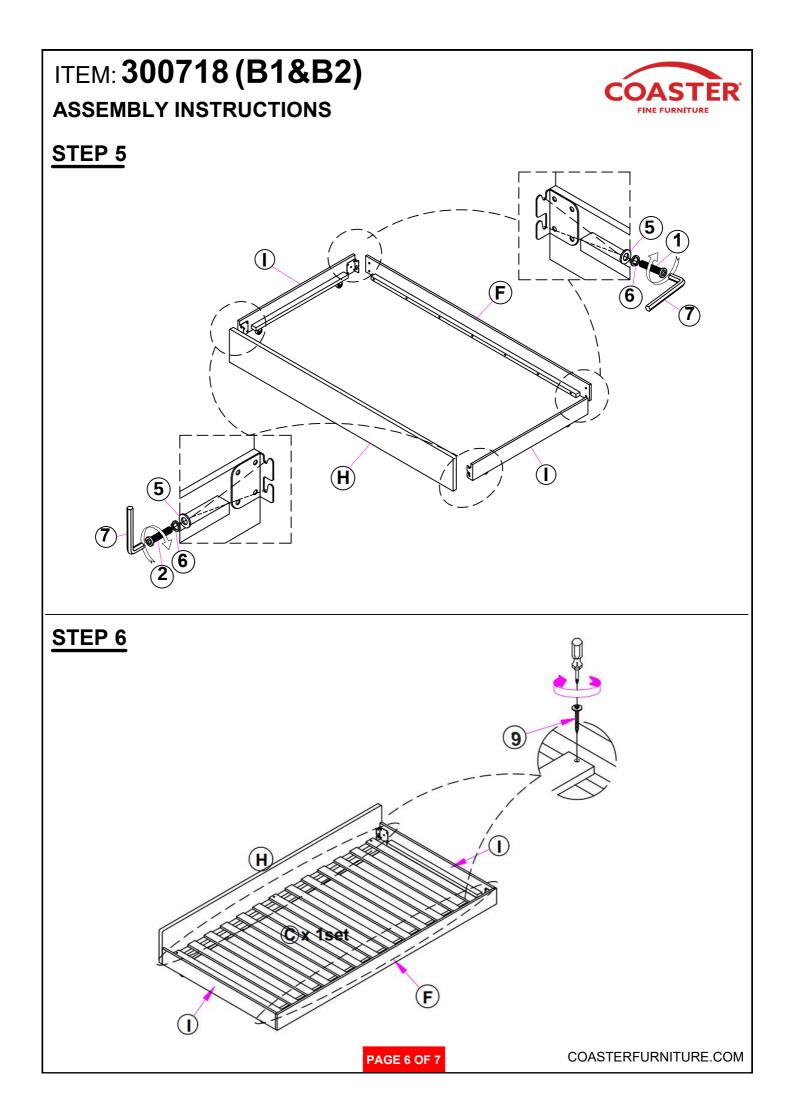

-----|
| 2 | BOLT 2<br>(Ø5/16" x 25mm - RBW)       |                            | 8PCS  |
| 3 | BOLT 3<br>(Ø5/16" x 38mm - RBW)       |                            | 8PCS  |
| 4 | BOLT 4<br>(Ø5/16" x 60mm - RBW)       |                            | 4PCS  |
| 5 | FLAT WASHER<br>(Ø5/16" x 19mm - RBW)  |                            | 24PCS |
| 6 | LOCK WASHER<br>(Ø5/16'' x R6.5 - RBW) | $\bigcirc$                 | 24PCS |
| 7 | ALLEN WRENCH<br>(M5 x 75mm x 32mm)    |                            | 1PC   |
| 8 | METAL PLATE<br>(100mm x 40mm x 2mm)   | 00                         | 2PCS  |
| 9 | FLAT HEAD SCREW<br>(M4 x 30mm - RBW)  | <del>,,,,,,,,,,,,,</del> , | 12PCS |

NOTE:

Phillips head screw driver is required in the assemply process; however, manufacturer does not provide this item.