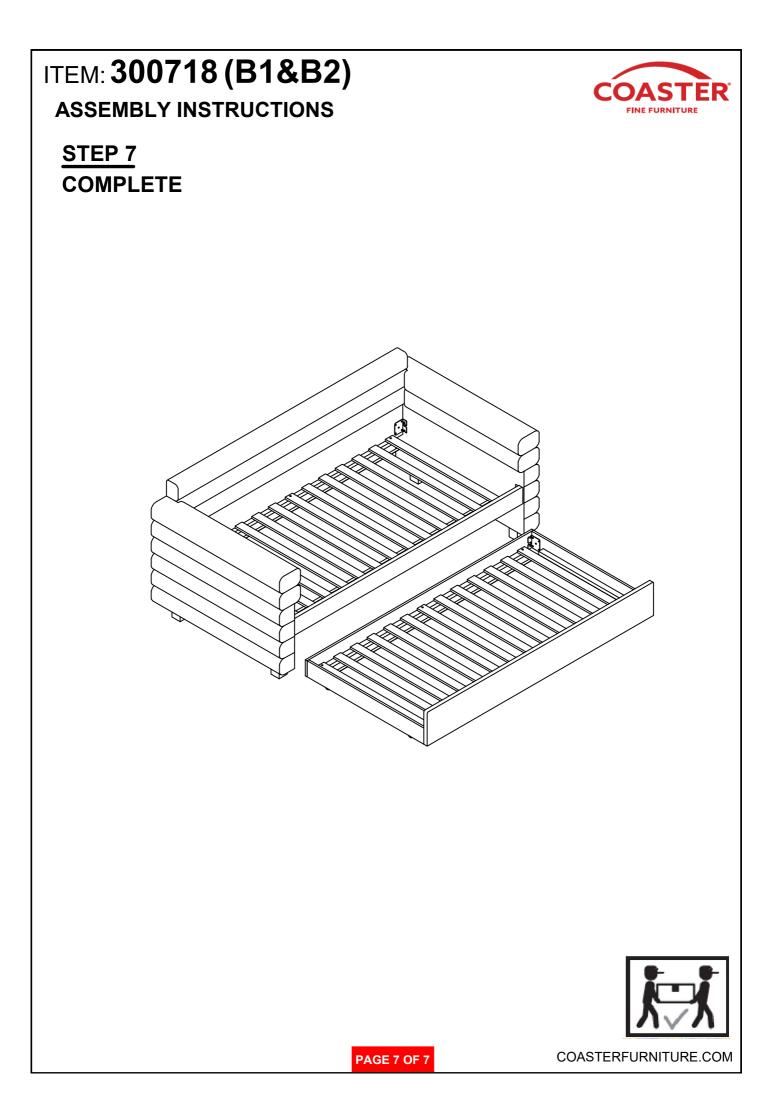

---|
| 2 | BOLT 2<br>(Ø5/16" x 25mm - RBW)       |                            | 8PCS  |
| 3 | BOLT 3<br>(Ø5/16" x 38mm - RBW)       |                            | 8PCS  |
| 4 | BOLT 4<br>(Ø5/16" x 60mm - RBW)       |                            | 4PCS  |
| 5 | FLAT WASHER<br>(Ø5/16" x 19mm - RBW)  |                            | 24PCS |
| 6 | LOCK WASHER<br>(Ø5/16'' x R6.5 - RBW) | $\bigcirc$                 | 24PCS |
| 7 | ALLEN WRENCH<br>(M5 x 75mm x 32mm)    |                            | 1PC   |
| 8 | METAL PLATE<br>(100mm x 40mm x 2mm)   | 00                         | 2PCS  |
| 9 | FLAT HEAD SCREW<br>(M4 x 30mm - RBW)  | <del>,,,,,,,,,,,,,</del> , | 12PCS |

NOTE:

Phillips head screw driver is required in the assemply process; however, manufacturer does not provide this item.