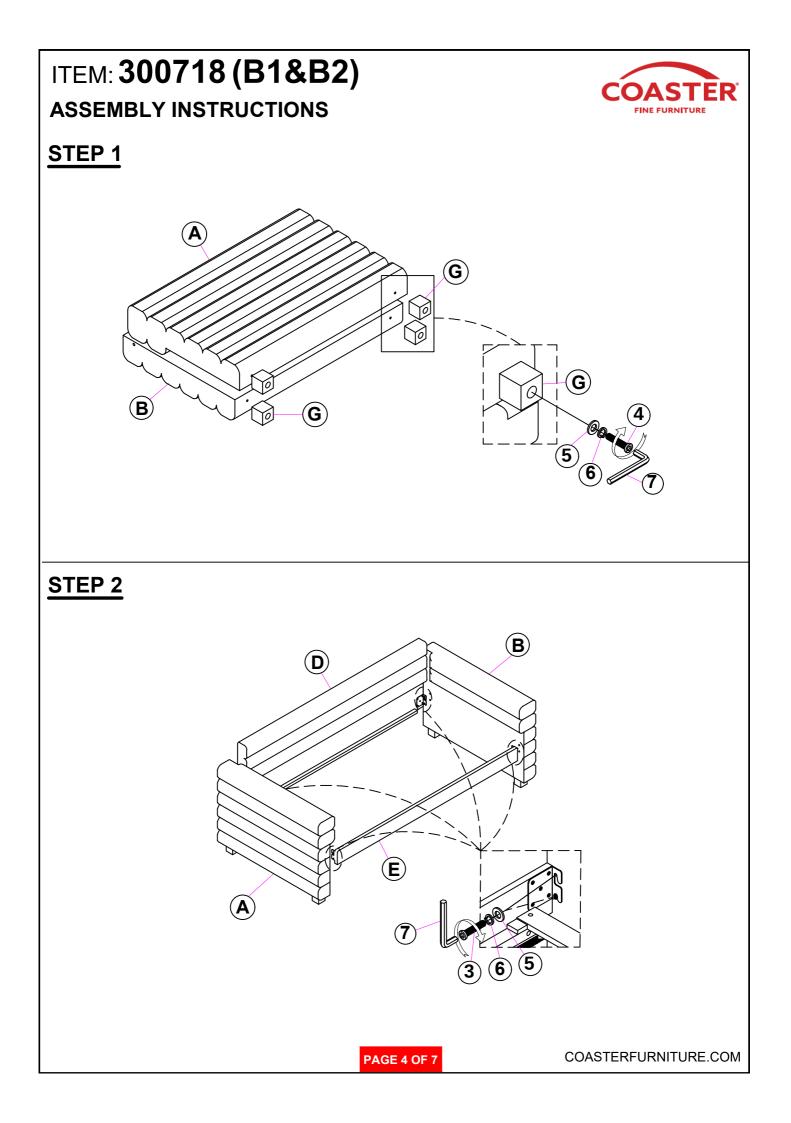

## HARDWARE IDENTIFICATION

## Z-B2(BOX 2) - HARDWARE PACK IS LOCATED IN 300718(B2)

| 1 | BOLT 1<br>(Ø5/16" x 20mm - RBW)       |                            | 4PCS  |
|---|---------------------------------------|----------------------------|-------|
| 2 | BOLT 2<br>(Ø5/16" x 25mm - RBW)       |                            | 8PCS  |
| 3 | BOLT 3<br>(Ø5/16" x 38mm - RBW)       |                            | 8PCS  |
| 4 | BOLT 4<br>(Ø5/16" x 60mm - RBW)       |                            | 4PCS  |
| 5 | FLAT WASHER<br>(Ø5/16" x 19mm - RBW)  |                            | 24PCS |
| 6 | LOCK WASHER<br>(Ø5/16'' x R6.5 - RBW) | $\bigcirc$                 | 24PCS |
| 7 | ALLEN WRENCH<br>(M5 x 75mm x 32mm)    |                            | 1PC   |
| 8 | METAL PLATE<br>(100mm x 40mm x 2mm)   | 00                         | 2PCS  |
| 9 | FLAT HEAD SCREW<br>(M4 x 30mm - RBW)  | <del>,,,,,,,,,,,,,</del> , | 12PCS |