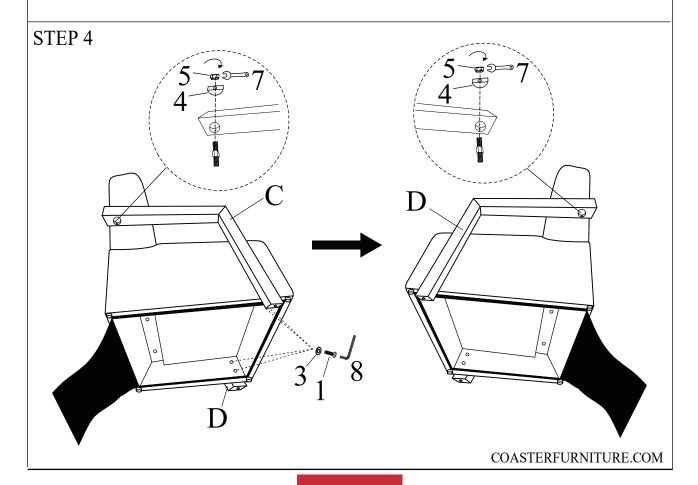

mediately.
- 2. This product is for home use only and not intended for commercial establishments.



#### PARTS IDENTIFICATION: Z HARDWARE IDENTIFICATION



| NO | DESCRIPTION            | FIGURE | QTY   |
|----|------------------------|--------|-------|
| 1  | BOLT<br>(M8 x 45mm)-SR |        | 4 PCS |
| 2  | BOLT (M8 x 60mm)-SR    |        | 2 PCS |
| 3  | FLAT WASHER<br>(M8)-SR | 0      | 6 PCS |
| 4  | IRON SHEET             |        | 2 PCS |
| 5  | NUT                    |        | 2 PCS |
| 6  | BOLT                   |        | 2 PCS |
| 7  | OPEN END<br>WRENCH     | 5      | 1 PC  |
| 8  | ALLEN KEY<br>(M6)-SR   |        | 1 PC  |

## $\mathsf{ITEM:}903094$

## ASSEMBLY INSTRUCTIONS



STEP 1



#### STEP 2



COASTERFURNITURE.COM

## ITEM:903094

## **ASSEMBLY INSTRUCTIONS**







## ASSEMBLY INSTRUCTIONS





Note : Dimension tolerance  $\pm 5\%$ 



COASTERFURNITURE.COM