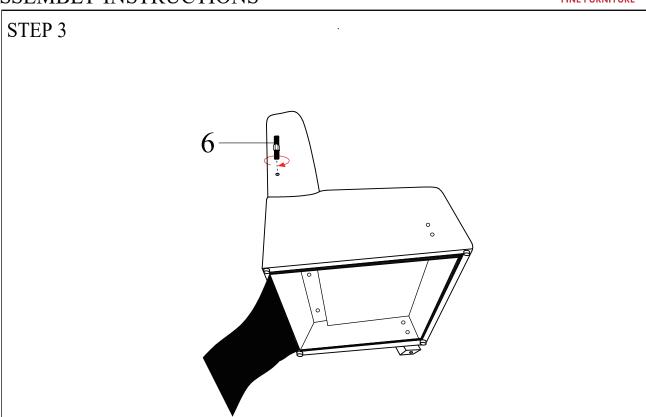

immediately.
- 2. This product is for home use only and not intended for commercial establishments.



#### PARTS IDENTIFICATION: Z HARDWARE IDENTIFICATION



| NO | DESCRIPTION            | FIGURE | QTY   |
|----|------------------------|--------|-------|
| 1  | BOLT<br>(M8 x 45mm)-SR |        | 4 PCS |
| 2  | BOLT (M8 x 60mm)-SR    |        | 2 PCS |
| 3  | FLAT WASHER<br>(M8)-SR | 0      | 6 PCS |
| 4  | IRON SHEET             |        | 2 PCS |
| 5  | NUT                    |        | 2 PCS |
| 6  | BOLT                   |        | 2 PCS |
| 7  | OPEN END<br>WRENCH     | 5      | 1 PC  |
| 8  | ALLEN KEY<br>(M6)-SR   |        | 1 PC  |

## $\mathsf{ITEM:}903094$

## ASSEMBLY INSTRUCTIONS



STEP 1



#### STEP 2



COASTERFURNITURE.COM

## ITEM:903094

## **ASSEMBLY INSTRUCTIONS**







## ASSEMBLY INSTRUCTIONS





Note : Dimension tolerance  $\pm 5\%$ 



COASTERFURNITURE.COM