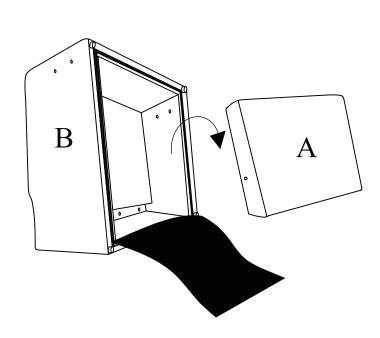

tempt to repair or modify parts that are broken or defective. Please contact the store immediately.
- 2. This product is for home use only and not intended for commercial establishments.



#### PARTS IDENTIFICATION: Z HARDWARE IDENTIFICATION



| NO | DESCRIPTION            | FIGURE | QTY   |
|----|------------------------|--------|-------|
| 1  | BOLT<br>(M8 x 45mm)-SR |        | 4 PCS |
| 2  | BOLT (M8 x 60mm)-SR    |        | 2 PCS |
| 3  | FLAT WASHER<br>(M8)-SR | 0      | 6 PCS |
| 4  | IRON SHEET             |        | 2 PCS |
| 5  | NUT                    |        | 2 PCS |
| 6  | BOLT                   |        | 2 PCS |
| 7  | OPEN END<br>WRENCH     | 5      | 1 PC  |
| 8  | ALLEN KEY<br>(M6)-SR   |        | 1 PC  |

## $\mathsf{ITEM:}903094$

## ASSEMBLY INSTRUCTIONS



STEP 1



#### STEP 2



COASTERFURNITURE.COM

## ITEM:903094

## **ASSEMBLY INSTRUCTIONS**







## ASSEMBLY INSTRUCTIONS





Note : Dimension tolerance  $\pm 5\%$ 



COASTERFURNITURE.COM