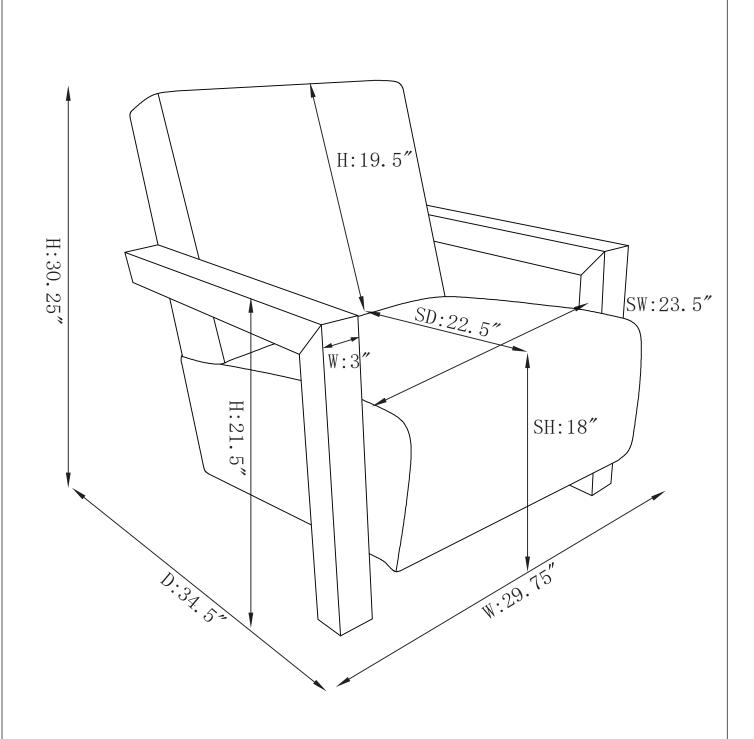

## ASSEMBLY INSTRUCTIONS

Note : Dimension tolerance  $\pm 5\%$ 

COASTERFURNITURE.COM