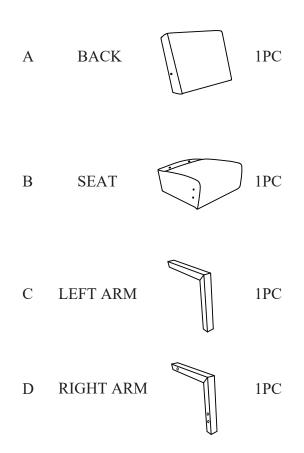

#### PARTS IDENTIFICATION: Z HARDWARE IDENTIFICATION

| NO | DESCRIPTION            | FIGURE | QTY   |
|----|------------------------|--------|-------|
| 1  | BOLT<br>(M8 x 45mm)-SR |        | 4 PCS |
| 2  | BOLT (M8 x 60mm)-SR    |        | 2 PCS |
| 3  | FLAT WASHER<br>(M8)-SR | 0      | 6 PCS |
| 4  | IRON SHEET             |        | 2 PCS |
| 5  | NUT                    |        | 2 PCS |
| 6  | BOLT                   |        | 2 PCS |
| 7  | OPEN END<br>WRENCH     | 5      | 1 PC  |
| 8  | ALLEN KEY<br>(M6)-SR   |        | 1 PC  |