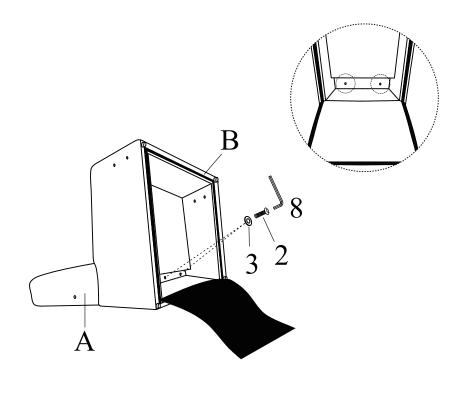

or modify parts that are broken or defective. Please contact the store immediately.
- 2. This product is for home use only and not intended for commercial establishments.



#### PARTS IDENTIFICATION: Z HARDWARE IDENTIFICATION



| NO | DESCRIPTION            | FIGURE | QTY   |
|----|------------------------|--------|-------|
| 1  | BOLT<br>(M8 x 45mm)-SR |        | 4 PCS |
| 2  | BOLT (M8 x 60mm)-SR    |        | 2 PCS |
| 3  | FLAT WASHER<br>(M8)-SR | 0      | 6 PCS |
| 4  | IRON SHEET             |        | 2 PCS |
| 5  | NUT                    |        | 2 PCS |
| 6  | BOLT                   |        | 2 PCS |
| 7  | OPEN END<br>WRENCH     | 5      | 1 PC  |
| 8  | ALLEN KEY<br>(M6)-SR   |        | 1 PC  |

## $\mathsf{ITEM:}903094$

## ASSEMBLY INSTRUCTIONS



STEP 1



#### STEP 2



COASTERFURNITURE.COM

## ITEM:903094

## **ASSEMBLY INSTRUCTIONS**







## ASSEMBLY INSTRUCTIONS





Note : Dimension tolerance  $\pm 5\%$ 



COASTERFURNITURE.COM