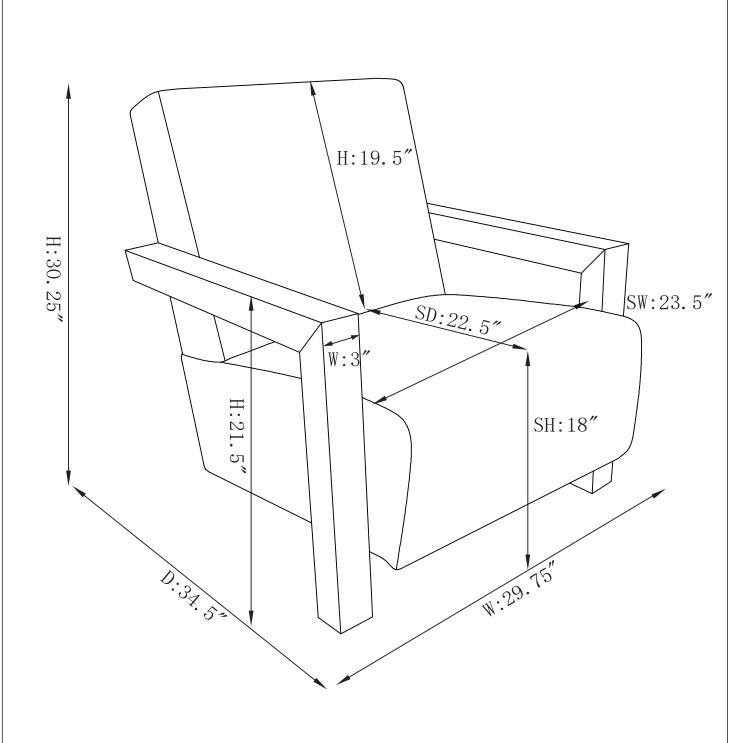

### ASSEMBLY INSTRUCTIONS

Note: Dimension tolerance  $\pm 5\%$ 

COASTERFURNITURE.COM