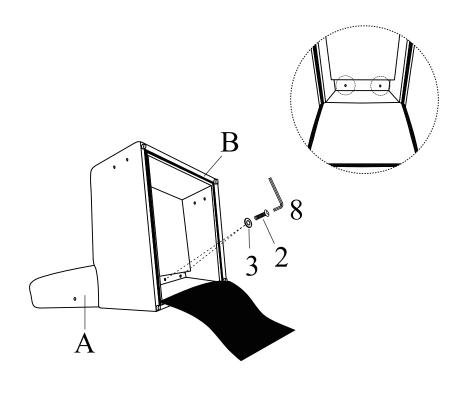

ir or modify parts that are broken or defective. Please contact the store immediately.
- 2. This product is for home use only and not intended for commercial establishments.



#### PARTS IDENTIFICATION: Z HARDWARE IDENTIFICATION



| NO | DESCRIPTION            | FIGURE | QTY   |
|----|------------------------|--------|-------|
| 1  | BOLT<br>(M8 x 45mm)-SR |        | 4 PCS |
| 2  | BOLT (M8 x 60mm)-SR    |        | 2 PCS |
| 3  | FLAT WASHER<br>(M8)-SR | 0      | 6 PCS |
| 4  | IRON SHEET             |        | 2 PCS |
| 5  | NUT                    |        | 2 PCS |
| 6  | BOLT                   |        | 2 PCS |
| 7  | OPEN END<br>WRENCH     | 5      | 1 PC  |
| 8  | ALLEN KEY<br>(M6)-SR   |        | 1 PC  |

# $\mathsf{ITEM:}903095$

### **ASSEMBLY INSTRUCTIONS**







#### STEP 2



COASTERFURNITURE.COM

# ITEM:903095

### ASSEMBLY INSTRUCTIONS







## ITEM:903095

### ASSEMBLY INSTRUCTIONS

Note: Dimension tolerance  $\pm 5\%$ 



COASTERFURNITURE.COM