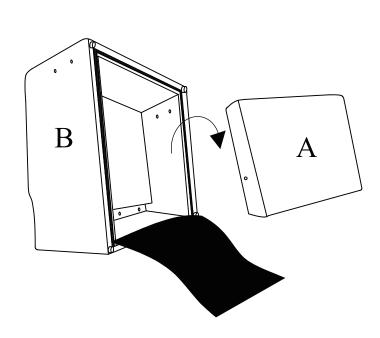

attempt to repair or modify parts that are broken or defective. Please contact the store immediately.
- 2. This product is for home use only and not intended for commercial establishments.



#### PARTS IDENTIFICATION: Z HARDWARE IDENTIFICATION



| NO | DESCRIPTION            | FIGURE | QTY   |
|----|------------------------|--------|-------|
| 1  | BOLT<br>(M8 x 45mm)-SR |        | 4 PCS |
| 2  | BOLT (M8 x 60mm)-SR    |        | 2 PCS |
| 3  | FLAT WASHER<br>(M8)-SR | 0      | 6 PCS |
| 4  | IRON SHEET             |        | 2 PCS |
| 5  | NUT                    |        | 2 PCS |
| 6  | BOLT                   |        | 2 PCS |
| 7  | OPEN END<br>WRENCH     | 5      | 1 PC  |
| 8  | ALLEN KEY<br>(M6)-SR   |        | 1 PC  |

# $\mathsf{ITEM:}903095$

### **ASSEMBLY INSTRUCTIONS**







#### STEP 2



COASTERFURNITURE.COM

# ITEM:903095

### ASSEMBLY INSTRUCTIONS







## ITEM:903095

### ASSEMBLY INSTRUCTIONS

Note: Dimension tolerance  $\pm 5\%$ 



COASTERFURNITURE.COM