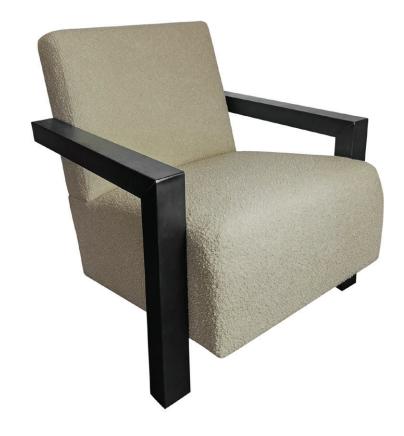

# ASSEMBLY INSTRUCTIONS COASTER FINE FURNITURE

# 903095 ACCENT CHAIR

# ITEM:903095