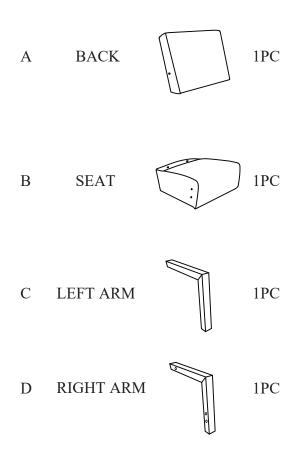

#### PARTS IDENTIFICATION: Z HARDWARE IDENTIFICATION

| NO | DESCRIPTION            | FIGURE | QTY   |
|----|------------------------|--------|-------|
| 1  | BOLT<br>(M8 x 45mm)-SR |        | 4 PCS |
| 2  | BOLT (M8 x 60mm)-SR    |        | 2 PCS |
| 3  | FLAT WASHER<br>(M8)-SR | 0      | 6 PCS |
| 4  | IRON SHEET             |        | 2 PCS |
| 5  | NUT                    |        | 2 PCS |
| 6  | BOLT                   |        | 2 PCS |
| 7  | OPEN END<br>WRENCH     | 5      | 1 PC  |
| 8  | ALLEN KEY<br>(M6)-SR   |        | 1 PC  |