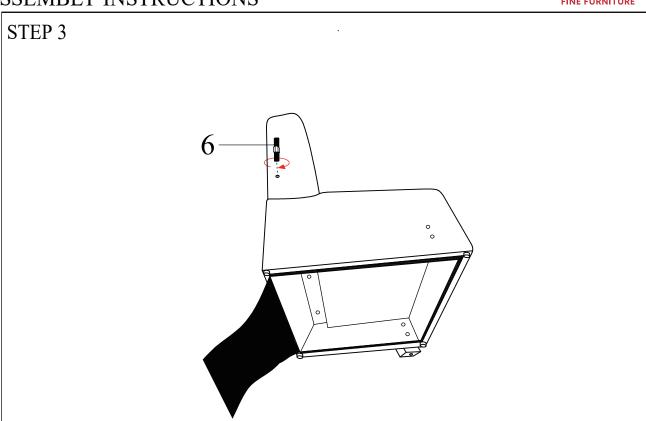

store immediately.
- 2. This product is for home use only and not intended for commercial establishments.



#### PARTS IDENTIFICATION: Z HARDWARE IDENTIFICATION



| NO | DESCRIPTION            | FIGURE | QTY   |
|----|------------------------|--------|-------|
| 1  | BOLT<br>(M8 x 45mm)-SR |        | 4 PCS |
| 2  | BOLT (M8 x 60mm)-SR    |        | 2 PCS |
| 3  | FLAT WASHER<br>(M8)-SR | 0      | 6 PCS |
| 4  | IRON SHEET             |        | 2 PCS |
| 5  | NUT                    |        | 2 PCS |
| 6  | BOLT                   |        | 2 PCS |
| 7  | OPEN END<br>WRENCH     | 5      | 1 PC  |
| 8  | ALLEN KEY<br>(M6)-SR   |        | 1 PC  |

# $\mathsf{ITEM:}903095$

### **ASSEMBLY INSTRUCTIONS**







#### STEP 2



COASTERFURNITURE.COM

# ITEM:903095

### ASSEMBLY INSTRUCTIONS







## ITEM:903095

### ASSEMBLY INSTRUCTIONS

Note: Dimension tolerance  $\pm 5\%$ 



COASTERFURNITURE.COM