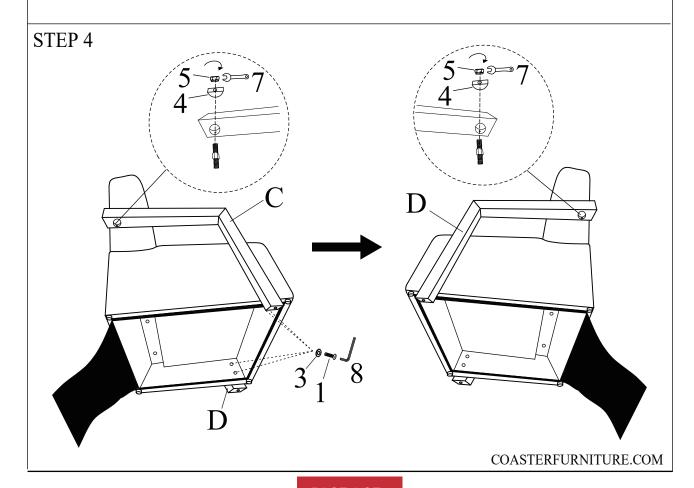

ore immediately.
- 2. This product is for home use only and not intended for commercial establishments.



#### PARTS IDENTIFICATION: Z HARDWARE IDENTIFICATION



| NO | DESCRIPTION            | FIGURE | QTY   |
|----|------------------------|--------|-------|
| 1  | BOLT<br>(M8 x 45mm)-SR |        | 4 PCS |
| 2  | BOLT (M8 x 60mm)-SR    |        | 2 PCS |
| 3  | FLAT WASHER<br>(M8)-SR | 0      | 6 PCS |
| 4  | IRON SHEET             |        | 2 PCS |
| 5  | NUT                    |        | 2 PCS |
| 6  | BOLT                   |        | 2 PCS |
| 7  | OPEN END<br>WRENCH     | 5      | 1 PC  |
| 8  | ALLEN KEY<br>(M6)-SR   |        | 1 PC  |

# $\mathsf{ITEM:}903095$

### **ASSEMBLY INSTRUCTIONS**







#### STEP 2



COASTERFURNITURE.COM

# ITEM:903095

### ASSEMBLY INSTRUCTIONS







## ITEM:903095

### ASSEMBLY INSTRUCTIONS

Note: Dimension tolerance  $\pm 5\%$ 



COASTERFURNITURE.COM