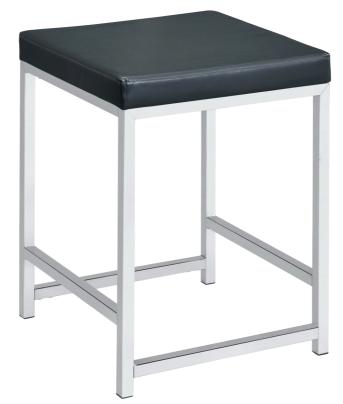

## ASSEMBLY INSTRUCTIONS COASTER FINE FURNITURE

Fine Furniture for every stage of life

REVISION 0 : 01/14/2021 REVISION 1 : 12/15/2022

PAGE 1 OF 6

COASTERFURNITURE.COM

| ITEM:935924<br>ASSEMBLY INSTRUCTIONS<br>HARDWARE IDENTIFICATION |                                |                                         |       |
|-----------------------------------------------------------------|--------------------------------|-----------------------------------------|-------|
| 1                                                               | SHORT BOLT<br>(1/4" x 12mm SR) | I A A A A A A A A A A A A A A A A A A A | 16PCS |
| 2                                                               | LONG BOLT<br>(1/4" x 38mm SR)  |                                         | 4PCS  |
| 3                                                               | CAP<br>(20 x 20mm BLK)         |                                         | 4PCS  |
| 4                                                               | ALLEN WRENCH<br>(4mm)          |                                         | 1PC   |
|                                                                 |                                |                                         |       |
|                                                                 |                                |                                         |       |
|                                                                 |                                |                                         |       |