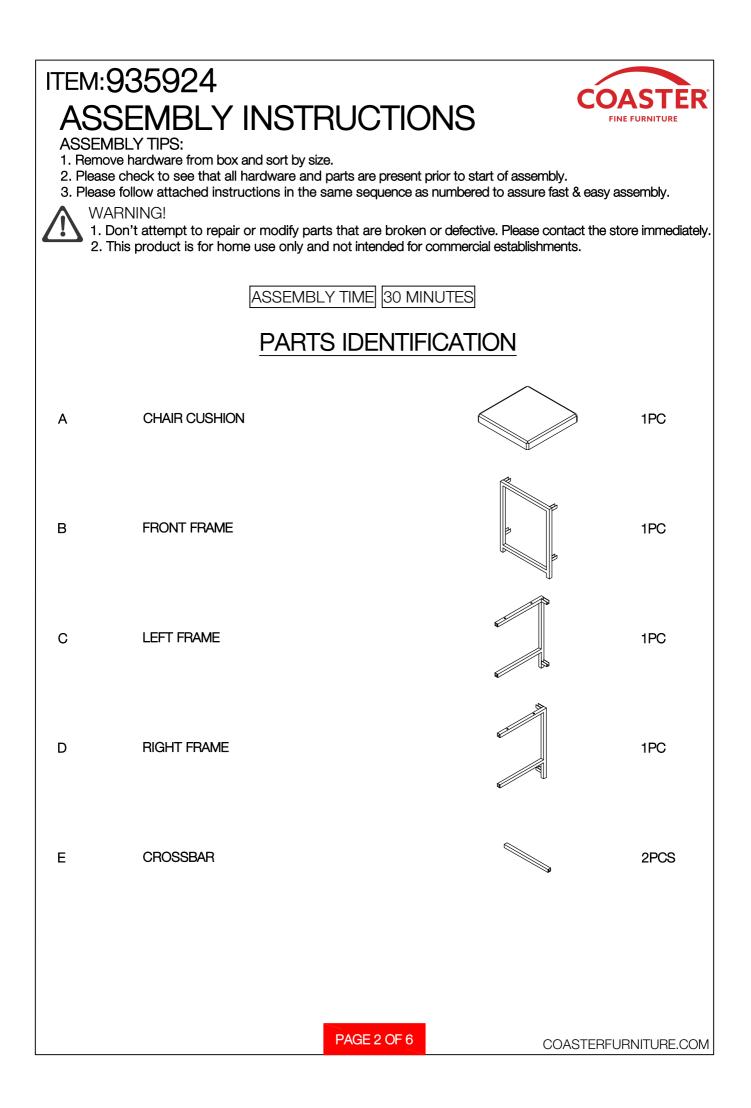

## ASSEMBLY INSTRUCTIONS COASTER FINE FURNITURE

Fine Furniture for every stage of life

REVISION 0 : 01/14/2021 REVISION 1 : 12/15/2022

PAGE 1 OF 6

COASTERFURNITURE.COM

| ITEM:935924<br>ASSEMBLY INSTRUCTIONS<br>HARDWARE IDENTIFICATION |                                |                                         |       |
|-----------------------------------------------------------------|--------------------------------|-----------------------------------------|-------|
| 1                                                               | SHORT BOLT<br>(1/4" x 12mm SR) | I A A A A A A A A A A A A A A A A A A A | 16PCS |
| 2                                                               | LONG BOLT<br>(1/4" x 38mm SR)  |                                         | 4PCS  |
| 3                                                               | CAP<br>(20 x 20mm BLK)         |                                         | 4PCS  |
| 4                                                               | ALLEN WRENCH<br>(4mm)          |                                         | 1PC   |
|                                                                 |                                |                                         |       |
|                                                                 |                                |                                         |       |
|                                                                 |                                |                                         |       |