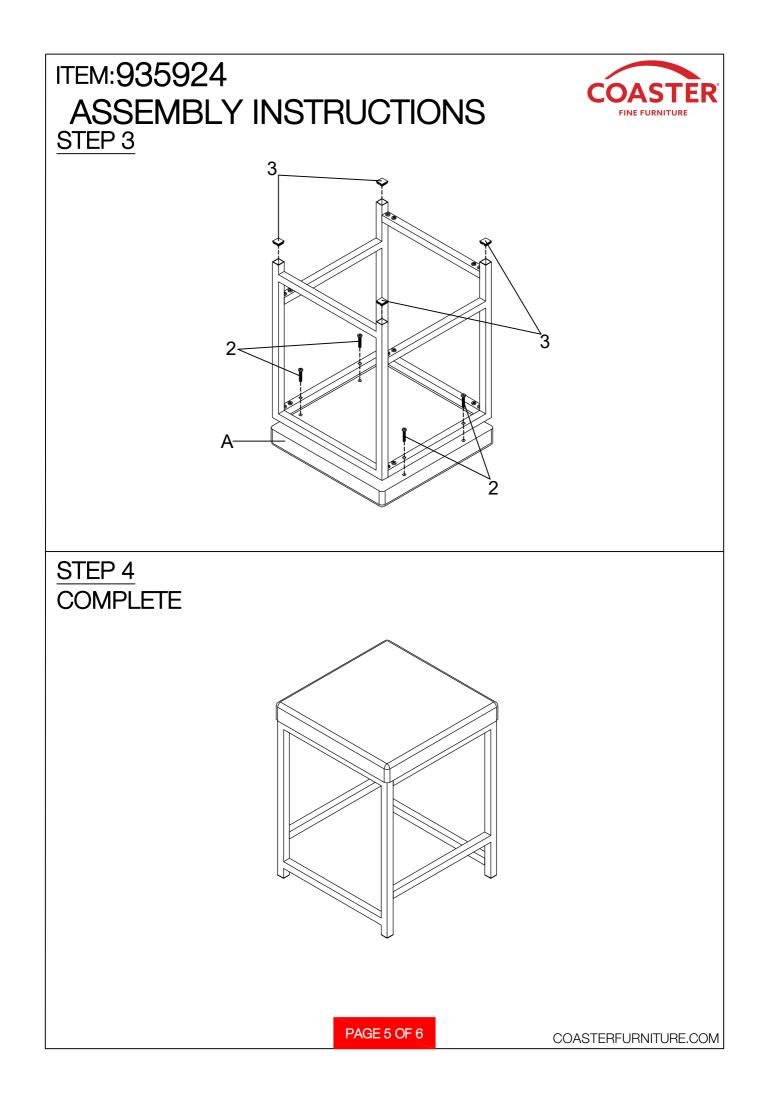

## ASSEMBLY INSTRUCTIONS COASTER FINE FURNITURE

Fine Furniture for every stage of life

REVISION 0 : 01/14/2021 REVISION 1 : 12/15/2022

PAGE 1 OF 6

COASTERFURNITURE.COM

| ITEM:935924<br>ASSEMBLY INSTRUCTIONS<br>HARDWARE IDENTIFICATION |                                |                                         |       |
|-----------------------------------------------------------------|--------------------------------|-----------------------------------------|-------|
| 1                                                               | SHORT BOLT<br>(1/4" x 12mm SR) | I A A A A A A A A A A A A A A A A A A A | 16PCS |
| 2                                                               | LONG BOLT<br>(1/4" x 38mm SR)  |                                         | 4PCS  |
| 3                                                               | CAP<br>(20 x 20mm BLK)         |                                         | 4PCS  |
| 4                                                               | ALLEN WRENCH<br>(4mm)          |                                         | 1PC   |
|                                                                 |                                |                                         |       |
|                                                                 |                                |                                         |       |
|                                                                 |                                |                                         |       |