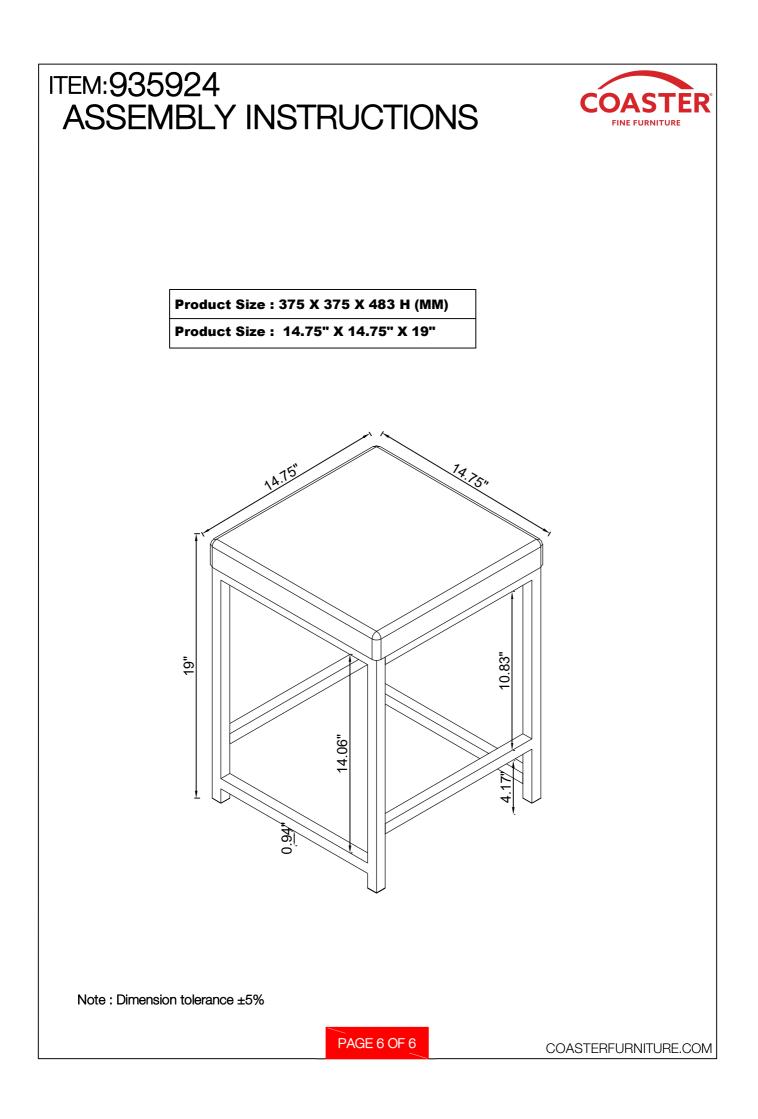

| 4PCS  |
| 3                                                               | CAP<br>(20 x 20mm BLK)         |                                         | 4PCS  |
| 4                                                               | ALLEN WRENCH<br>(4mm)          |                                         | 1PC   |
|                                                                 |                                |                                         |       |
|                                                                 |                                |                                         |       |
|                                                                 |                                |                                         |       |