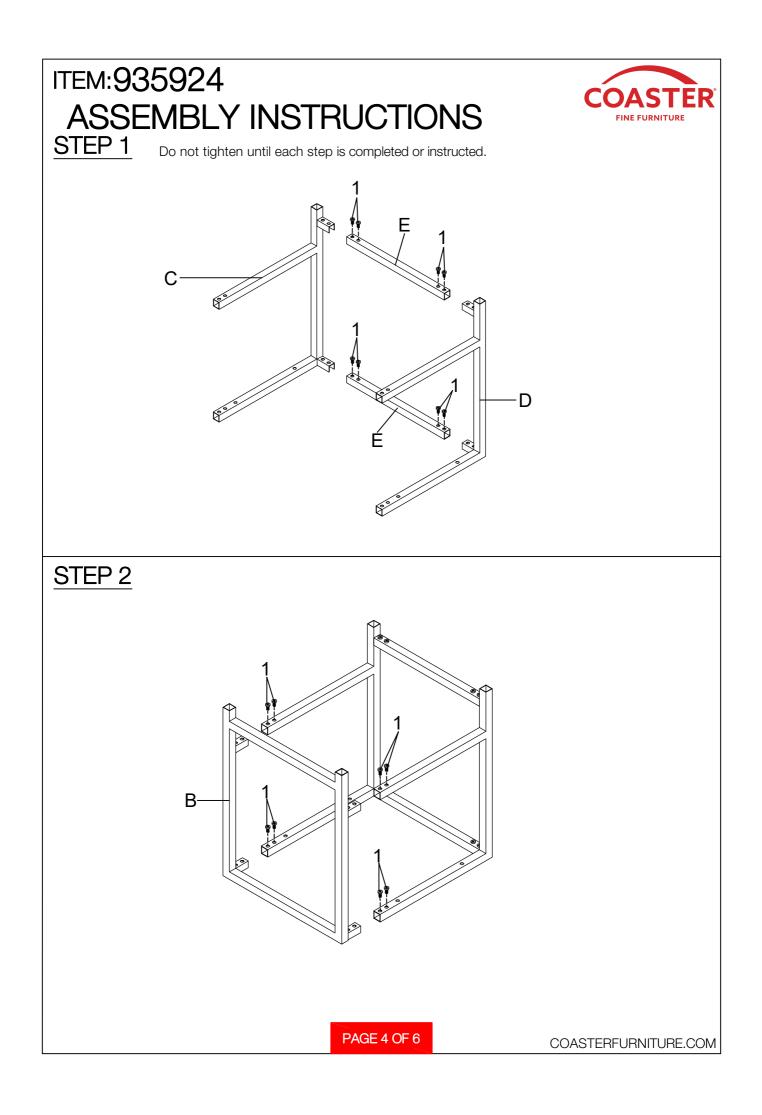

## ASSEMBLY INSTRUCTIONS COASTER FINE FURNITURE

Fine Furniture for every stage of life

REVISION 0 : 01/14/2021 REVISION 1 : 12/15/2022

PAGE 1 OF 6

COASTERFURNITURE.COM

| ITEM:935924<br>ASSEMBLY INSTRUCTIONS<br>HARDWARE IDENTIFICATION |                                |                                         |       |
|-----------------------------------------------------------------|--------------------------------|-----------------------------------------|-------|
| 1                                                               | SHORT BOLT<br>(1/4" x 12mm SR) | I A A A A A A A A A A A A A A A A A A A | 16PCS |
| 2                                                               | LONG BOLT<br>(1/4" x 38mm SR)  |                                         | 4PCS  |
| 3                                                               | CAP<br>(20 x 20mm BLK)         |                                         | 4PCS  |
| 4                                                               | ALLEN WRENCH<br>(4mm)          |                                         | 1PC   |
|                                                                 |                                |                                         |       |
|                                                                 |                                |                                         |       |
|                                                                 |                                |                                         |       |