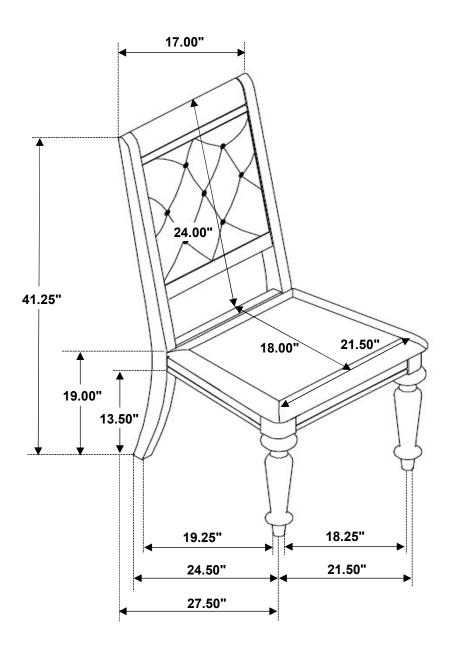

d for commercial establishments.



ASSEMBLY TIME

15 MINUTES

#### PARTS IDENTIFICATION

A BACK FRAME 1PC

B SEAT CUSHION WITH 1PC

C FRONT LEG 2PCS

#### HARDWARE IDENTIFICATION

| 1 | ALLEN WRENCH<br>(4MM - RBW)            | 1PC  | 4 | SHORT BOLT<br>(Ø5/16" x 1-1/2" - RBW) | 2PCS  |
|---|----------------------------------------|------|---|---------------------------------------|-------|
| 2 | LONG BOLT<br>(Ø5/16" x 3-1/7" - RBW)   | 4PCS | 5 | LOCK WASHER<br>(Ø5/16" - RBW)         | 10PCS |
| 3 | MEDIUM BOLT<br>(Ø5/16" x 2-3/8" - RBW) | 4PCS | 6 | FLAT WASHER<br>(Ø5/16" - RBW)         | 10PCS |

#### NOTE:

Quantities shown are for one chair.

# ITEM:**106472 ASSEMBLY INSTRUCTIONS** STEP 1 (**B**) STEP 2 **(C)** 0 0 STEP 3 COMPLETE PAGE 3 OF 3

COASTERFURNITURE.COM

### ITEM: 106472





Note: Dimension tolerance ± 5%