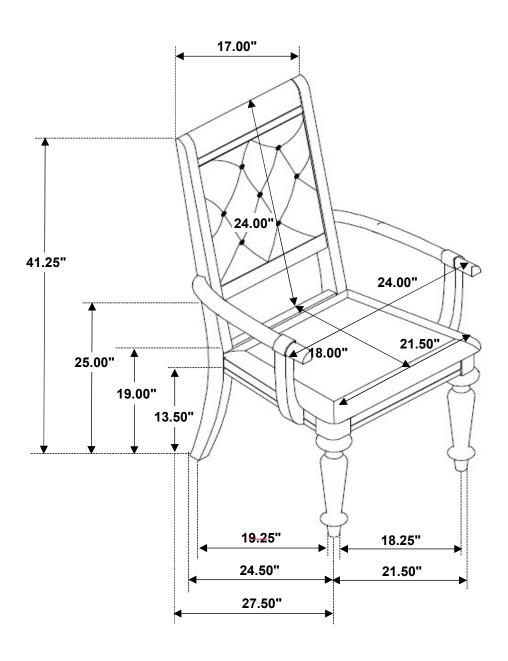

| 12PCS |
|---|-----------------------------------|------|---------------------------------------|-------------|-------|
| 2 | BOLT 4<br>(Ø5/16" x 3-1/7" - RBW) | 4PCS | 6 FLAT WASHER<br>(Ø5/16" - RBW)       |             | 12PCS |
| 3 | BOLT 3<br>(Ø5/16" x 2-3/8" - RBW) | 4PCS | 7 BOLT 1<br>(Ø5/16" x 1-5/8" - RBW)   |             | 2PCS  |
| 4 | BOLT 2<br>(Ø5/16" x 1-1/2" - RBW) | 2PCS | 8 PAN HEAD SCREW<br>(Ø8/1-1/2" - RWB) | <b>————</b> | 2PCS  |

#### NOTE:

Quantities shown are for one chair.

Phillips head screw driver is required in the assembly process; however, manufacturer does not provide this item.



## **ASSEMBLY INSTRUCTIONS** STEP 1



## STEP 2



COASTERFURNITURE.COM



# ASSEMBLY INSTRUCTIONS STEP 3



## STEP 4 COMPLETE



PAGE 4 OF 4

COASTERFURNITURE.COM





Note: Dimension tolerance ± 5%