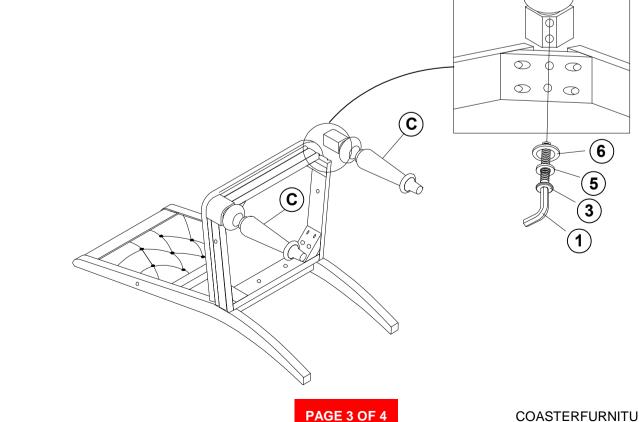

# ASSEMBLY INSTRUCTIONS STEP 3

### **PARTS IDENTIFICATION**

| Α | BACK FRAME              |      | 1PC  |
|---|-------------------------|------|------|
| В | SEAT CUSHION WITH FRAME |      | 1PC  |
| С | FRONT LEG               | 8000 | 2PCS |
| D | LEFT ARM REST           |      | 1PC  |
| E | RIGHT ARM REST          | J    | 1PC  |

### HARDWARE IDENTIFICATION

| 1 | ALLEN WRENCH<br>(4MM - RBW)       | 1PC  | 5 LOCK WASHER<br>(Ø5/16" - RBW)       |             | 12PCS |
|---|-----------------------------------|------|---------------------------------------|-------------|-------|
| 2 | BOLT 4<br>(Ø5/16" x 3-1/7" - RBW) | 4PCS | 6 FLAT WASHER<br>(Ø5/16" - RBW)       |             | 12PCS |
| 3 | BOLT 3<br>(Ø5/16" x 2-3/8" - RBW) | 4PCS | 7 BOLT 1<br>(Ø5/16" x 1-5/8" - RBW)   |             | 2PCS  |
| 4 | BOLT 2<br>(Ø5/16" x 1-1/2" - RBW) | 2PCS | 8 PAN HEAD SCREW<br>(Ø8/1-1/2" - RWB) | <b>————</b> | 2PCS  |