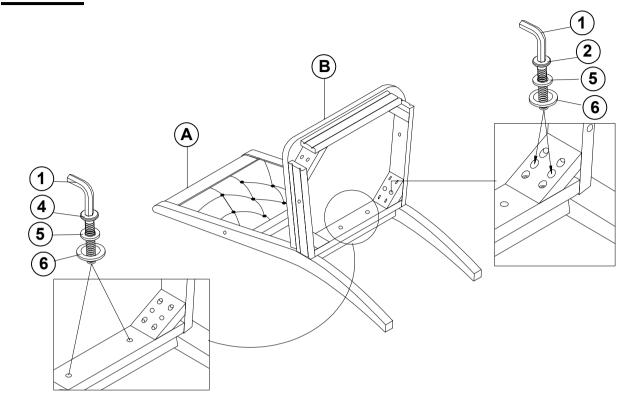

## **ASSEMBLY INSTRUCTIONS** STEP 1

### **PARTS IDENTIFICATION**

| Α | BACK FRAME              |      | 1PC  |
|---|-------------------------|------|------|
| В | SEAT CUSHION WITH FRAME |      | 1PC  |
| С | FRONT LEG               | 8000 | 2PCS |
| D | LEFT ARM REST           |      | 1PC  |
| E | RIGHT ARM REST          | J    | 1PC  |

### HARDWARE IDENTIFICATION

| 1 | ALLEN WRENCH<br>(4MM - RBW)       | 1PC  | 5 LOCK WASHER<br>(Ø5/16" - RBW)       |             | 12PCS |
|---|-----------------------------------|------|---------------------------------------|-------------|-------|
| 2 | BOLT 4<br>(Ø5/16" x 3-1/7" - RBW) | 4PCS | 6 FLAT WASHER<br>(Ø5/16" - RBW)       |             | 12PCS |
| 3 | BOLT 3<br>(Ø5/16" x 2-3/8" - RBW) | 4PCS | 7 BOLT 1<br>(Ø5/16" x 1-5/8" - RBW)   |             | 2PCS  |
| 4 | BOLT 2<br>(Ø5/16" x 1-1/2" - RBW) | 2PCS | 8 PAN HEAD SCREW<br>(Ø8/1-1/2" - RWB) | <b>————</b> | 2PCS  |