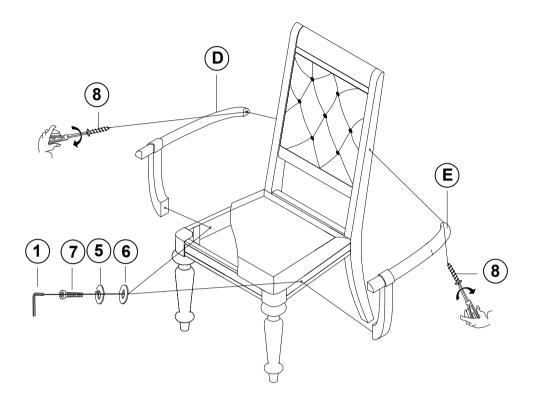

## STEP 4 COMPLETE

PAGE 4 OF 4

COASTERFURNITURE.COM

Note: Dimension tolerance ± 5%

### **PARTS IDENTIFICATION**

| Α | BACK FRAME              |      | 1PC  |
|---|-------------------------|------|------|
| В | SEAT CUSHION WITH FRAME |      | 1PC  |
| С | FRONT LEG               | 8000 | 2PCS |
| D | LEFT ARM REST           |      | 1PC  |
| E | RIGHT ARM REST          | J    | 1PC  |

### HARDWARE IDENTIFICATION

| 1 | ALLEN WRENCH<br>(4MM - RBW)       | 1PC  | 5 LOCK WASHER<br>(Ø5/16" - RBW)       |             | 12PCS |
|---|-----------------------------------|------|---------------------------------------|-------------|-------|
| 2 | BOLT 4<br>(Ø5/16" x 3-1/7" - RBW) | 4PCS | 6 FLAT WASHER<br>(Ø5/16" - RBW)       |             | 12PCS |
| 3 | BOLT 3<br>(Ø5/16" x 2-3/8" - RBW) | 4PCS | 7 BOLT 1<br>(Ø5/16" x 1-5/8" - RBW)   |             | 2PCS  |
| 4 | BOLT 2<br>(Ø5/16" x 1-1/2" - RBW) | 2PCS | 8 PAN HEAD SCREW<br>(Ø8/1-1/2" - RWB) | <b>————</b> | 2PCS  |