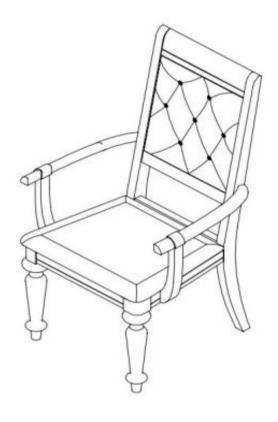

## 106473 Dining Arm Chair

### **PARTS IDENTIFICATION**

| Α | BACK FRAME              |      | 1PC  |
|---|-------------------------|------|------|
| В | SEAT CUSHION WITH FRAME |      | 1PC  |
| С | FRONT LEG               | 8000 | 2PCS |
| D | LEFT ARM REST           |      | 1PC  |
| E | RIGHT ARM REST          | J    | 1PC  |