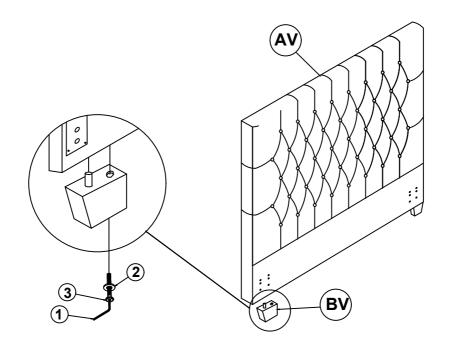

#### **PARTS IDENTIFICATION**

**B1 (BOX 1)** 

AV HEADBOARD PANEL

1PC

**BV HEADBOARD LEG** 

2PCS

#### Z-B1(BOX1) - HARDWARE PACK IS LOCATED IN 300007KE(B1)

| 1  | ALLEN WRENCH<br>(5mm - RBW)        | 1PC   | 2  | FLAT WASHER<br>(Ø5/16" - RBW)      | 2PCS    |
|----|------------------------------------|-------|----|------------------------------------|---------|
| 3  | BOLT<br>(Ø5/16" x 70mm - RBW)      | 2PCS  |    |                                    |         |
| 9  | HEX NUT<br>(6mm x 13mm x 13 - RBW) | 6PCS  | 10 | WRENCH<br>(14mm - RBW)             | <br>1PC |
| 11 | BOLT<br>(Ø1/4" x 38mm - RBW)       | 6PCS  | 12 | SMALL LOCK WASHER<br>(Ø1/4" - RBW) | 12PCS   |
| 13 | SMALL FLAT WASHER<br>(Ø1/4" - RBW) | 12PCS |    |                                    |         |

### STEP 1