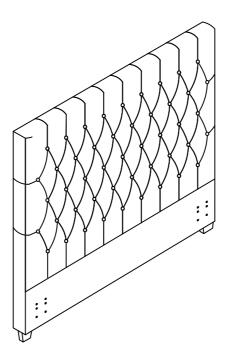

#### **PARTS IDENTIFICATION**

**B1 (BOX 1)** 

AV HEADBOARD PANEL

1PC

**BV HEADBOARD LEG** 

2PCS