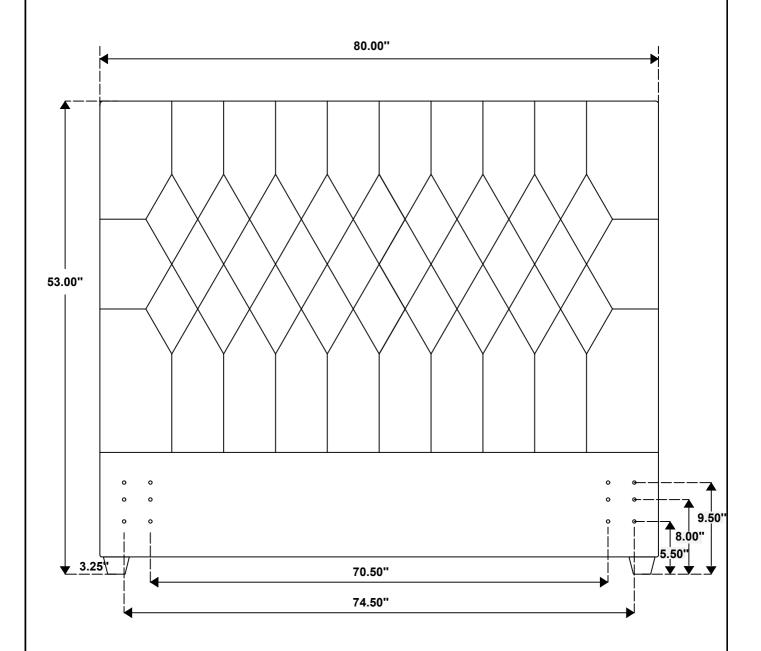

## ITEM: 300007KE(B1)

Inner Size: 76.75"W X 81.25"D

**Note: Dimension tolerance ±5%** 

COASTERFURNITURE.COM