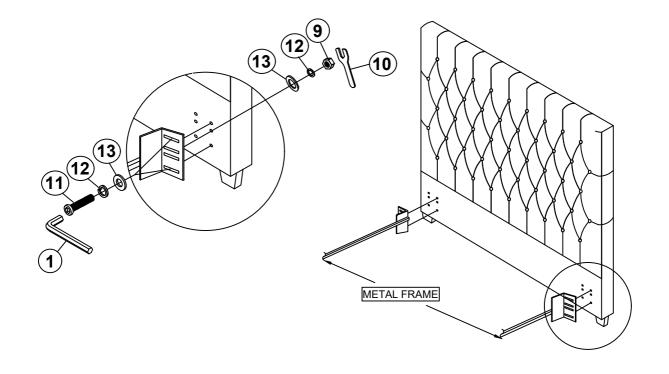

#### **PARTS IDENTIFICATION**

**B1 (BOX 1)** 

AV HEADBOARD PANEL

1PC

**BV HEADBOARD LEG** 

2PCS

#### Z-B1(BOX1) - HARDWARE PACK IS LOCATED IN 300007KE(B1)

| 1  | ALLEN WRENCH<br>(5mm - RBW)        | 1PC   | 2  | FLAT WASHER<br>(Ø5/16" - RBW)      | 2PCS    |
|----|------------------------------------|-------|----|------------------------------------|---------|
| 3  | BOLT<br>(Ø5/16" x 70mm - RBW)      | 2PCS  |    |                                    |         |
| 9  | HEX NUT<br>(6mm x 13mm x 13 - RBW) | 6PCS  | 10 | WRENCH<br>(14mm - RBW)             | <br>1PC |
| 11 | BOLT<br>(Ø1/4" x 38mm - RBW)       | 6PCS  | 12 | SMALL LOCK WASHER<br>(Ø1/4" - RBW) | 12PCS   |
| 13 | SMALL FLAT WASHER<br>(Ø1/4" - RBW) | 12PCS |    |                                    |         |

# STEP 2 COMPLETE

PAGE 3 OF 3

COASTERFURNITURE.COM