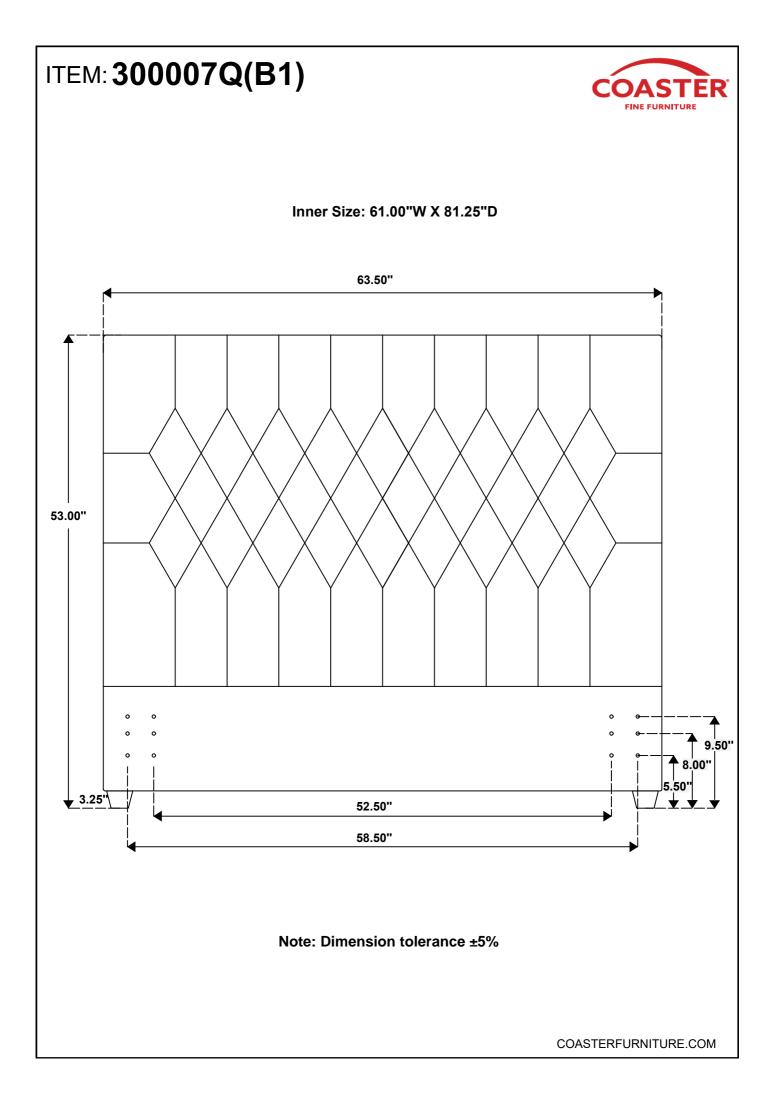

## ASSEMBLY INSTRUCTIONS COASTER FINE FURNITURE



Fine Furniture for every stage of life

# 300007Q(B1) *Queen Headboard*

REVISION 0 : 05/29/2024

PAGE 1 OF 3

COASTERFURNITURE.COM

## ITEM:300007Q(B1)

### ASSEMBLY INSTRUCTIONS



#### **ASSEMBLY TIPS:**

- 1. Remove hardware from box and sort by size.
- 2. Please check to see that all hardware and parts are present prior to start of assembly.
- 3. Please follow attached instructions in the same sequence as numbered to assure fast & easy assembly.



WARNING!

1. Don't attempt to repair or modify parts that are broken or defective. Please contact the store immediately.



## ITEM: 300007Q(B1) ASSEMBLY INSTRUCTIONS



### STEP 1



### STEP 2 COMPLETE