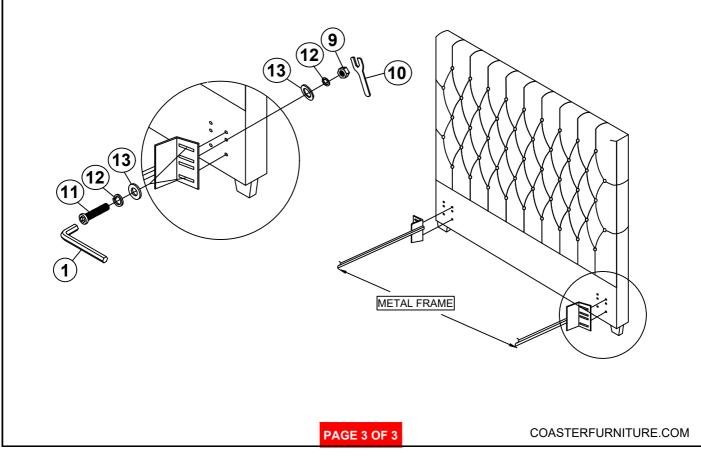

## ASSEMBLY INSTRUCTIONS COASTER FINE FURNITURE



Fine Furniture for every stage of life

# 300007Q(B1) *Queen Headboard*

REVISION 0 : 05/29/2024

PAGE 1 OF 3

COASTERFURNITURE.COM

## ITEM:300007Q(B1)

### ASSEMBLY INSTRUCTIONS



#### **ASSEMBLY TIPS:**

- 1. Remove hardware from box and sort by size.
- 2. Please check to see that all hardware and parts are present prior to start of assembly.
- 3. Please follow attached instructions in the same sequence as numbered to assure fast & easy assembly.



WARNING!

1. Don't attempt to repair or modify parts that are broken or defective. Please contact the store immediately.



## ITEM: 300007Q(B1) ASSEMBLY INSTRUCTIONS



### STEP 1



### STEP 2 COMPLETE