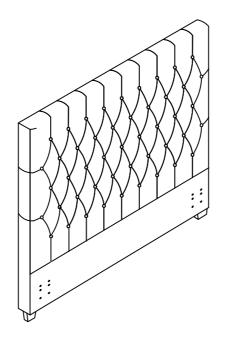

# 300007Q(B1) *Queen Headboard*

REVISION 0 : 05/29/2024

PAGE 1 OF 3

COASTERFURNITURE.COM

## ITEM:300007Q(B1)