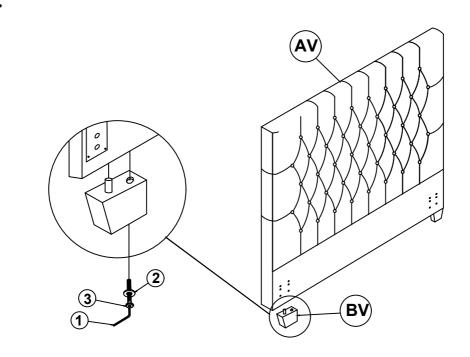

## ASSEMBLY INSTRUCTIONS COASTER FINE FURNITURE



Fine Furniture for every stage of life

# 300007Q(B1) *Queen Headboard*

REVISION 0 : 05/29/2024

PAGE 1 OF 3

COASTERFURNITURE.COM

## ITEM:300007Q(B1)

### ASSEMBLY INSTRUCTIONS



#### **ASSEMBLY TIPS:**

- 1. Remove hardware from box and sort by size.
- 2. Please check to see that all hardware and parts are present prior to start of assembly.
- 3. Please follow attached instructions in the same sequence as numbered to assure fast & easy assembly.



WARNING!

1. Don't attempt to repair or modify parts that are broken or defective. Please contact the store immediately.



## ITEM: 300007Q(B1) ASSEMBLY INSTRUCTIONS



### STEP 1



### STEP 2 COMPLETE