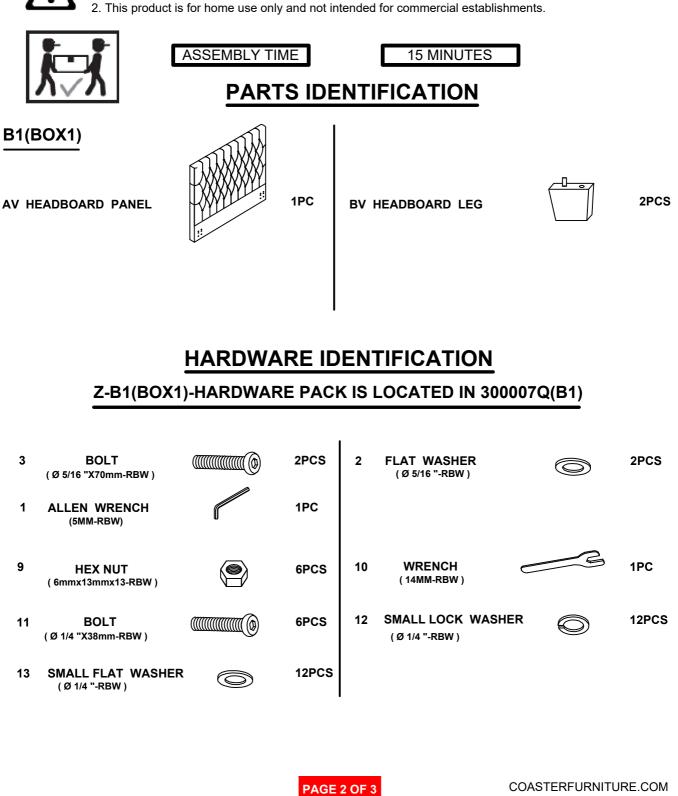

#### **ASSEMBLY TIPS:**

- 1. Remove hardware from box and sort by size.
- 2. Please check to see that all hardware and parts are present prior to start of assembly.
- 3. Please follow attached instructions in the same sequence as numbered to assure fast & easy assembly.

## ITEM: 300007Q(B1) ASSEMBLY INSTRUCTIONS