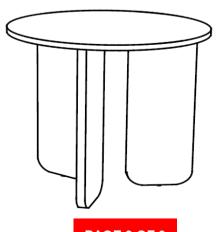

Please check to see that all hardware and parts are present prior to start of assembly.
- 3. Please follow attached instructions in the same sequence as numbered to assure fast & easy assembly.



#### **WARNING!**

- 1. Don't attempt to repair or modify parts that are broken or defective. Please contact the store immediately.
- 2. This product is for home use only and not intended for commercial establishments.



ASSEMBLY TIME

15 MINUTES

### **PARTS IDENTIFICATION**

A TOP



1PC

B LEG



3PCS

C MOUNTING PLATE



3PCS

### HARDWARE IDENTIFICATION

1 BOLT (M6 X 20mm - BLK)



18PCS

2 FLAT WASHER (M10 X 25mm - BLK)



12PCS

3 ALLEN WRENCH (4mm - BLK)



1PC

# ITEM:**721997**

# COASTER

#### **ASSEMBLY INSTRUCTIONS**

### STEP 1



## STEP 2



**BOTTOM VIEW** 

# STEP 3 COMPLETE





PAGE 3 OF 3 COASTER

# ITEM:**721997**





Note: Dimension tolerance ±5%