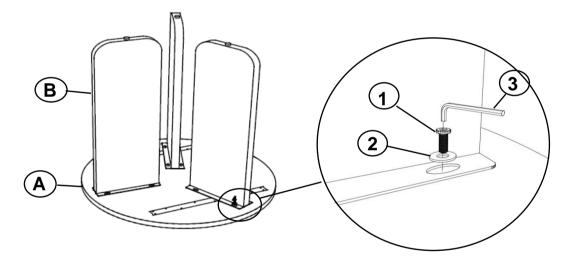

### **PARTS IDENTIFICATION**

A TOP

1PC

B LEG

3PCS

C MOUNTING PLATE

3PCS

### HARDWARE IDENTIFICATION

1 BOLT (M6 X 20mm - BLK)

18PCS

2 FLAT WASHER (M10 X 25mm - BLK)

12PCS

3 ALLEN WRENCH (4mm - BLK)

1PC

## STEP 2

**BOTTOM VIEW** 