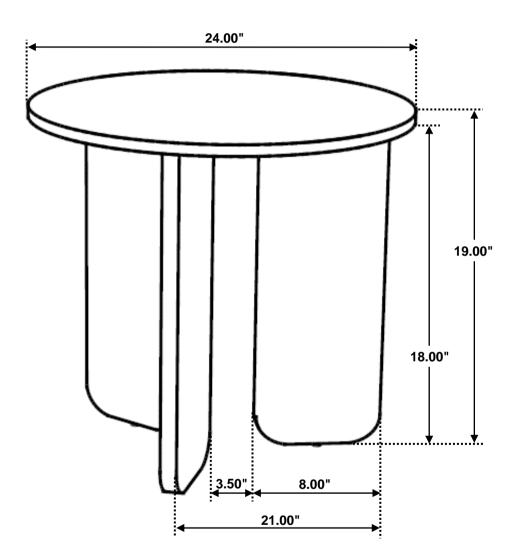

ts are present prior to start of assembly.
- 3. Please follow attached instructions in the same sequence as numbered to assure fast & easy assembly.



#### **WARNING!**

- 1. Don't attempt to repair or modify parts that are broken or defective. Please contact the store immediately.
- 2. This product is for home use only and not intended for commercial establishments.



ASSEMBLY TIME

15 MINUTES

### **PARTS IDENTIFICATION**

A TOP



1PC

B LEG



3PCS

C MOUNTING PLATE



3PCS

### HARDWARE IDENTIFICATION

1 BOLT (M6 X 20mm - BLK)



18PCS

2 FLAT WASHER (M10 X 25mm - BLK)



12PCS

3 ALLEN WRENCH (4mm - BLK)



1PC

# ITEM:**721997**

# COASTER

#### **ASSEMBLY INSTRUCTIONS**

### STEP 1



## STEP 2



**BOTTOM VIEW** 

# STEP 3 COMPLETE





PAGE 3 OF 3 COASTER

# ITEM:**721997**





Note: Dimension tolerance ±5%