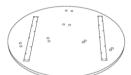

### **PARTS IDENTIFICATION**

A TOP

1PC

B LEG

3PCS

C MOUNTING PLATE

3PCS

### HARDWARE IDENTIFICATION

1 BOLT (M6 X 20mm - BLK)

18PCS

2 FLAT WASHER (M10 X 25mm - BLK)

12PCS

3 ALLEN WRENCH (4mm - BLK)

1PC

### STEP 1