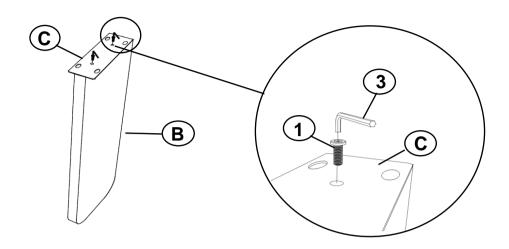

### **PARTS IDENTIFICATION**

A TOP

1PC

B LEG

3PCS

C MOUNTING PLATE

3PCS

### HARDWARE IDENTIFICATION

1 BOLT (M6 X 20mm - BLK)

18PCS

2 FLAT WASHER (M10 X 25mm - BLK)

12PCS

3 ALLEN WRENCH (4mm - BLK)

1PC

### STEP 1