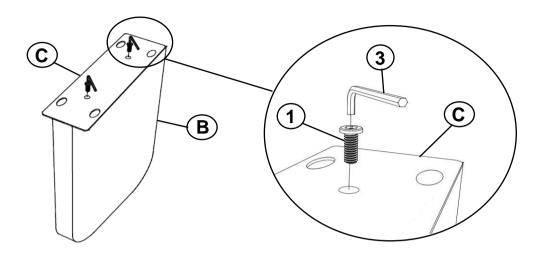

IPS:**

- 1. Remove hardware from box and sort by size.
- 2. Please check to see that all hardware and parts are present prior to start of assembly.
- 3. Please follow attached instructions in the same sequence as numbered to assure fast & easy assembly.



#### WARNING!

- 1. Don't attempt to repair or modify parts that are broken or defective. Please contact the store immediately.
- 2. This product is for home use only and not intended for commercial establishments.



ASSEMBLY TIME

15 MINUTES

### PARTS IDENTIFICATION

А ТОР



1PC

B LEG



3PCS

C MOUNTING PLATE



3PCS

### HARDWARE IDENTIFICATION

1 BOLT (M6 X 20mm - BLK)



18PCS

2 FLAT WASHER (M10 X 25mm - BLK)



12PCS

3 ALLEN WRENCH (4mm - BLK)



1PC

## ITEM:**721998**

# COASTER

### **ASSEMBLY INSTRUCTIONS**

### STEP 1



## STEP 2



### **BOTTOM VIEW**

# STEP 3 COMPLETE





# ITEM:**721998**





Note: Dimension tolerance ±5%

**COASTERFURNITURE.COM**