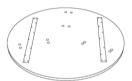

# ASSEMBLY INSTRUCTIONS COASTER FINE FURNITURE



Fine Furniture for every stage of life

721998 <u>Coffee Table</u>

REVISION 0: 05/30/2024

PAGE 1 OF 3

COASTERFURNITURE.COM

### ITEM: 721998

### **ASSEMBLY INSTRUCTIONS**



### **ASSEMBLY TIPS:**

- 1. Remove hardware from box and sort by size.
- 2. Please check to see that all hardware and parts are present prior to start of assembly.
- 3. Please follow attached instructions in the same sequence as numbered to assure fast & easy assembly.



#### WARNING!

- 1. Don't attempt to repair or modify parts that are broken or defective. Please contact the store immediately.
- 2. This product is for home use only and not intended for commercial establishments.



ASSEMBLY TIME

15 MINUTES

### PARTS IDENTIFICATION

А ТОР



1PC

B LEG



3PCS

C MOUNTING PLATE



3PCS

### HARDWARE IDENTIFICATION

1 BOLT (M6 X 20mm - BLK)



18PCS

2 FLAT WASHER (M10 X 25mm - BLK)



12PCS

3 ALLEN WRENCH (4mm - BLK)



1PC

## ITEM:**721998**

# COASTER

### **ASSEMBLY INSTRUCTIONS**

### STEP 1



## STEP 2



### **BOTTOM VIEW**

# STEP 3 COMPLETE





# ITEM:**721998**





Note: Dimension tolerance ±5%

**COASTERFURNITURE.COM**