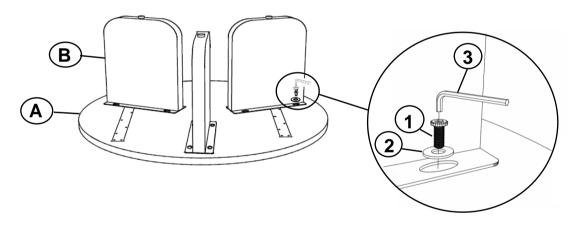

Remove hardware from box and sort by size.
- 2. Please check to see that all hardware and parts are present prior to start of assembly.
- 3. Please follow attached instructions in the same sequence as numbered to assure fast & easy assembly.



#### WARNING!

- 1. Don't attempt to repair or modify parts that are broken or defective. Please contact the store immediately.
- 2. This product is for home use only and not intended for commercial establishments.



ASSEMBLY TIME

15 MINUTES

### PARTS IDENTIFICATION

А ТОР



1PC

B LEG



3PCS

C MOUNTING PLATE



3PCS

### HARDWARE IDENTIFICATION

1 BOLT (M6 X 20mm - BLK)



18PCS

2 FLAT WASHER (M10 X 25mm - BLK)



12PCS

3 ALLEN WRENCH (4mm - BLK)



1PC

## ITEM:**721998**

# COASTER

### **ASSEMBLY INSTRUCTIONS**

### STEP 1



## STEP 2



### **BOTTOM VIEW**

# STEP 3 COMPLETE





# ITEM:**721998**





Note: Dimension tolerance ±5%

**COASTERFURNITURE.COM**