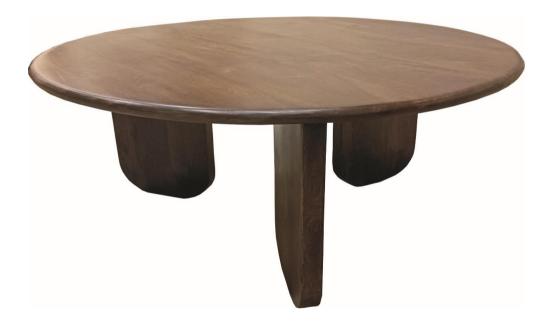

# ASSEMBLY INSTRUCTIONS COASTER FINE FURNITURE



Fine Furniture for every stage of life

721998 <u>Coffee Table</u>

REVISION 0: 05/30/2024

PAGE 1 OF 3

COASTERFURNITURE.COM

### ITEM: 721998

### **ASSEMBLY INSTRUCTIONS**



### **ASSEMBLY TIPS:**

- 1. Remove hardware from box and sort by size.
- 2. Please check to see that all hardware and parts are present prior to start of assembly.
- 3. Please follow attached instructions in the same sequence as numbered to assure fast & easy assembly.



#### WARNING!

- 1. Don't attempt to repair or modify parts that are broken or defective. Please contact the store immediately.
- 2. This product is for home use only and not intended for commercial establishments.



ASSEMBLY TIME

15 MINUTES

### PARTS IDENTIFICATION

А ТОР



1PC

B LEG



3PCS

C MOUNTING PLATE



3PCS

### HARDWARE IDENTIF