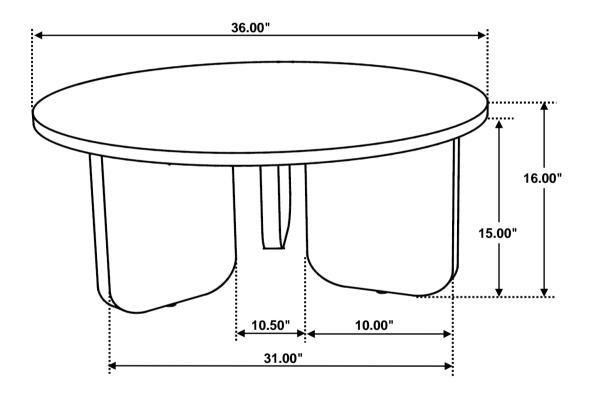

that all hardware and parts are present prior to start of assembly.
- 3. Please follow attached instructions in the same sequence as numbered to assure fast & easy assembly.



#### WARNING!

- 1. Don't attempt to repair or modify parts that are broken or defective. Please contact the store immediately.
- 2. This product is for home use only and not intended for commercial establishments.



ASSEMBLY TIME

15 MINUTES

### PARTS IDENTIFICATION

А ТОР



1PC

B LEG



3PCS

C MOUNTING PLATE



3PCS

### HARDWARE IDENTIFICATION

1 BOLT (M6 X 20mm - BLK)



18PCS

2 FLAT WASHER (M10 X 25mm - BLK)



12PCS

3 ALLEN WRENCH (4mm - BLK)



1PC

## ITEM:**721998**

# COASTER

### **ASSEMBLY INSTRUCTIONS**

### STEP 1



## STEP 2



### **BOTTOM VIEW**

# STEP 3 COMPLETE





# ITEM:**721998**





Note: Dimension tolerance ±5%

**COASTERFURNITURE.COM**