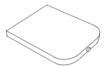

# ASSEMBLY INSTRUCTIONS COASTER FINE FURNITURE



Fine Furniture for every stage of life

721998 <u>Coffee Table</u>

REVISION 0: 05/30/2024

PAGE 1 OF 3

COASTERFURNITURE.COM

### ITEM: 721998

### **ASSEMBLY INSTRUCTIONS**



### **ASSEMBLY TIPS:**

- 1. Remove hardware from box and sort by size.
- 2. Please check to see that all hardware and parts are present prior to start of assembly.
- 3. Please follow attached instructions in the same sequence as numbered to assure fast & easy assembly.



#### WARNING!

- 1. Don't attempt to repair or modify parts that are broken or defective. Please contact the store immediately.
- 2. This product is for home use only and not intended for commercial establishments.



ASSEMBLY TIME

15 MINUTES

### PARTS IDENTIFICATION

А ТОР



1PC

B LEG



3PCS

C MOUNTING PLATE



3PCS

### HARDWARE IDENTIFICATION

1 BOLT (M6 X 20mm - BLK)



18PCS

2 FLAT WASHER (M10 X 25mm - BLK)



12PCS

3 ALLEN WRENCH (4mm - BLK)



1PC

## ITEM:**721998**

# COASTER

### **ASSEMBLY INSTRUCTIONS**

### STEP 1



## STEP 2



### **BOTTOM VIEW**

# STEP 3 COMPLETE





# ITEM:**721998**





Note: Dimension tolerance ±5%

**COASTERFURNITURE.COM**