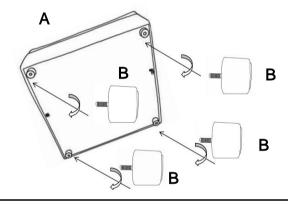

#### **ASSEMBLY INSTRUCTIONS**

STEP 5 Rotate the metal clips

STEP 6 Put the armless chair and corner and ottoman closer

551752 551751 551753

STEP 7 Insert the metal clips to connect other units as pictures show