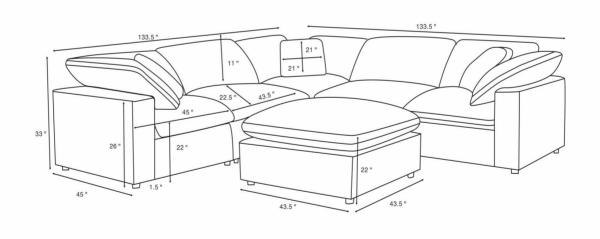

#### **ASSEMBLY INSTRUCTIONS**

STEP 5 Rotate the metal clips

STEP 6 Put the armless chair and corner and ottoman closer

551752 551751 551753

STEP 7 Insert the metal clips to connect other units as pictures show

Note: Dimension tolerance ±5%