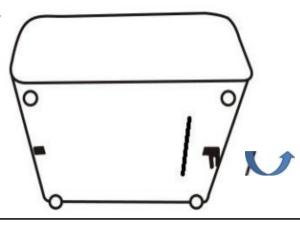

#### **ASSEMBLY INSTRUCTIONS**

STEP 5 Rotate the metal clips

STEP 6 Put the armless chair and corner and ottoman closer

551752 551751 551753

STEP 7 Insert the metal clips to connect other units as pictures show