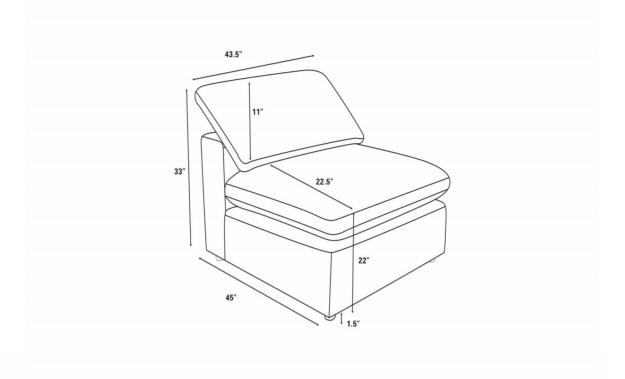

#### **PARTS IDENTIFICATION**

|   | PART NAME        | FIGURE | QUANTITY |
|---|------------------|--------|----------|
| A | ARMLESS<br>CHAIR |        | 1PC      |
| В | LEG              |        | 4PCS     |
| С | BACK CUSHION     |        | 1PC      |

Note: Dimension tolerance ±5%