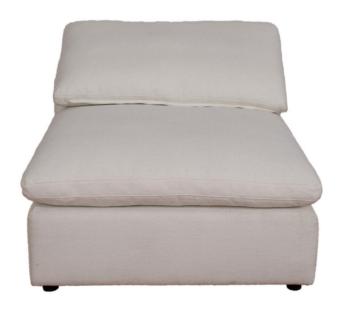

#### **PARTS IDENTIFICATION**

|   | PART NAME        | FIGURE | QUANTITY |
|---|------------------|--------|----------|
| A | ARMLESS<br>CHAIR |        | 1PC      |
| В | LEG              |        | 4PCS     |
| С | BACK CUSHION     |        | 1PC      |