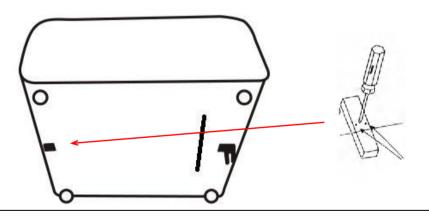

#### **ASSEMBLY INSTRUCTIONS**

STEP 1 Turn over the item and take out the legs from zippered pouch

STEP 2 Install the legs as pictures show

STEP 3 Please remove the wood block with screwdriver, do not use a hammer