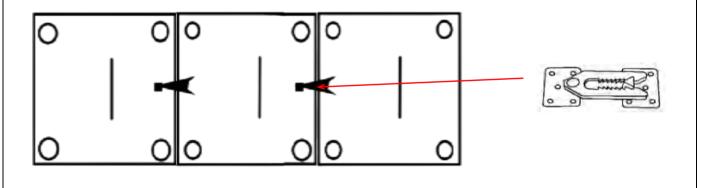

#### **ASSEMBLY INSTRUCTIONS**

STEP 5 Rotate the metal clips

STEP 6 Put the armless chair and corner and ottoman closer

551752 551751 551753

STEP 7 Insert the metal clips to connect other units as pictures show