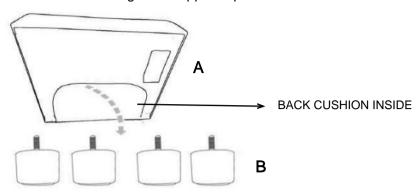

#### **ASSEMBLY INSTRUCTIONS**

STEP 1 Turn over the item and take out the legs from zippered pouch

STEP 2 Install the legs as pictures show

STEP 3 Please remove the wood block with screwdriver, do not use a hammer