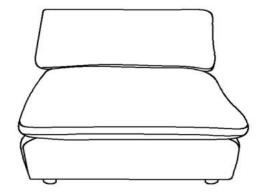

#### **PARTS IDENTIFICATION**

|   | PART NAME        | FIGURE | QUANTITY |
|---|------------------|--------|----------|
| A | ARMLESS<br>CHAIR |        | 1PC      |
| В | LEG              |        | 4PCS     |
| С | BACK CUSHION     |        | 1PC      |