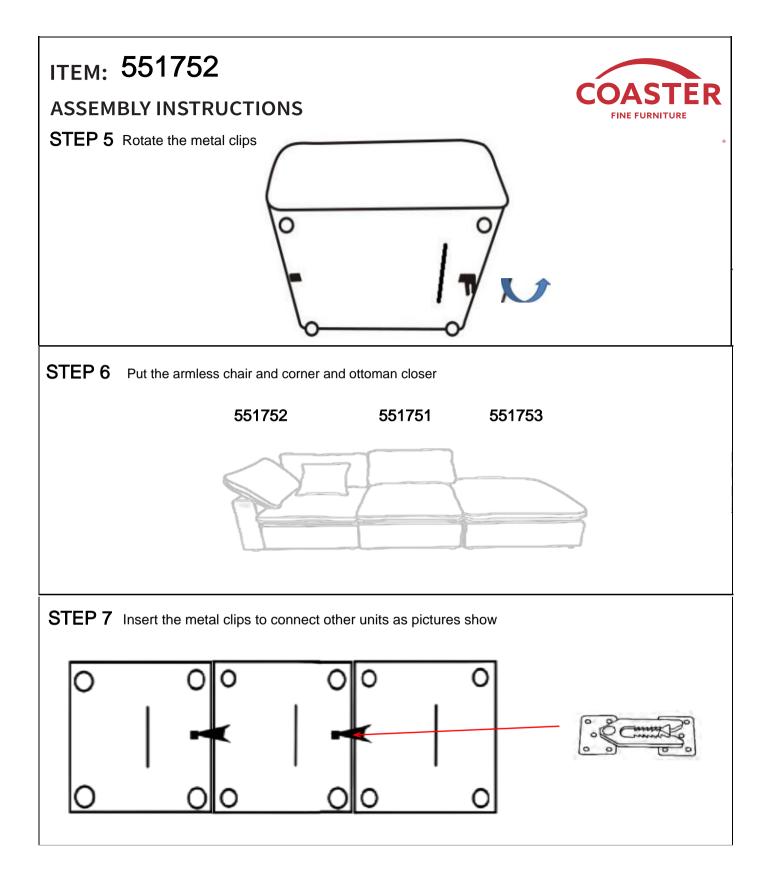

SSEMBLY TIPS:**

1. Remove hardware from box and sort by size.

2. Please check to see that all hardware and parts are present prior to start of assembly.

3. Please follow attached instructions in the same sequence as numbered to assure fast & easy assembly.



#### WARNING! 1. Don't attempt to repair or modify parts that are broken or defective. Please contact the store immediately. 2. This product is for home use only and not intended for commercial establishments.

ASSEMBLY TIME 10 MINUTES

## **PARTS IDENTIFICATION**

|   | PART NAME    | FIGURE | QUANTITY |
|---|--------------|--------|----------|
| A | CORNER       |        | 1PC      |
| В | LEG          |        | 4PCS     |
| C | PILLOW       |        | 1PC      |
| D | BACK CUSHION |        | 2PCS     |

COASTERFURNITURE.COM







PAGE 5 OF 5