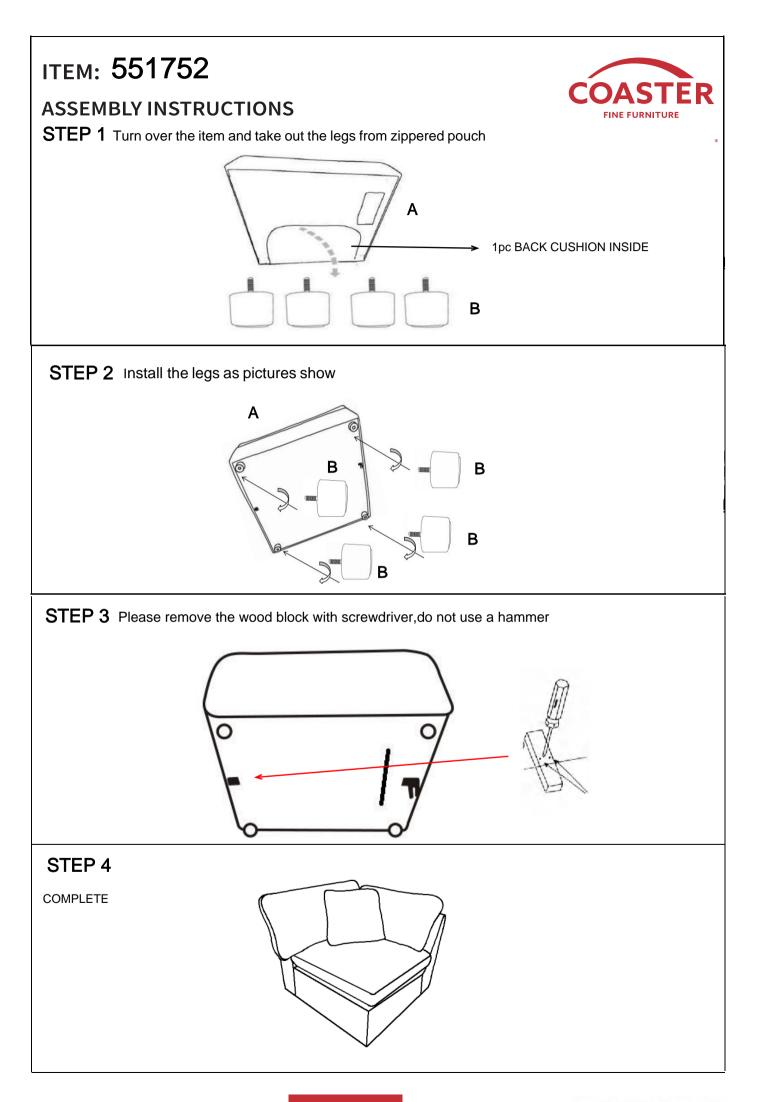

# ITEM: 551752

### **ASSEMBLY INSTRUCTIONS**

## **PARTS IDENTIFICATION**

|   | PART NAME    | FIGURE | QUANTITY |
|---|--------------|--------|----------|
| A | CORNER       |        | 1PC      |
| В | LEG          |        | 4PCS     |
| C | PILLOW       |        | 1PC      |
| D | BACK CUSHION |        | 2PCS     |