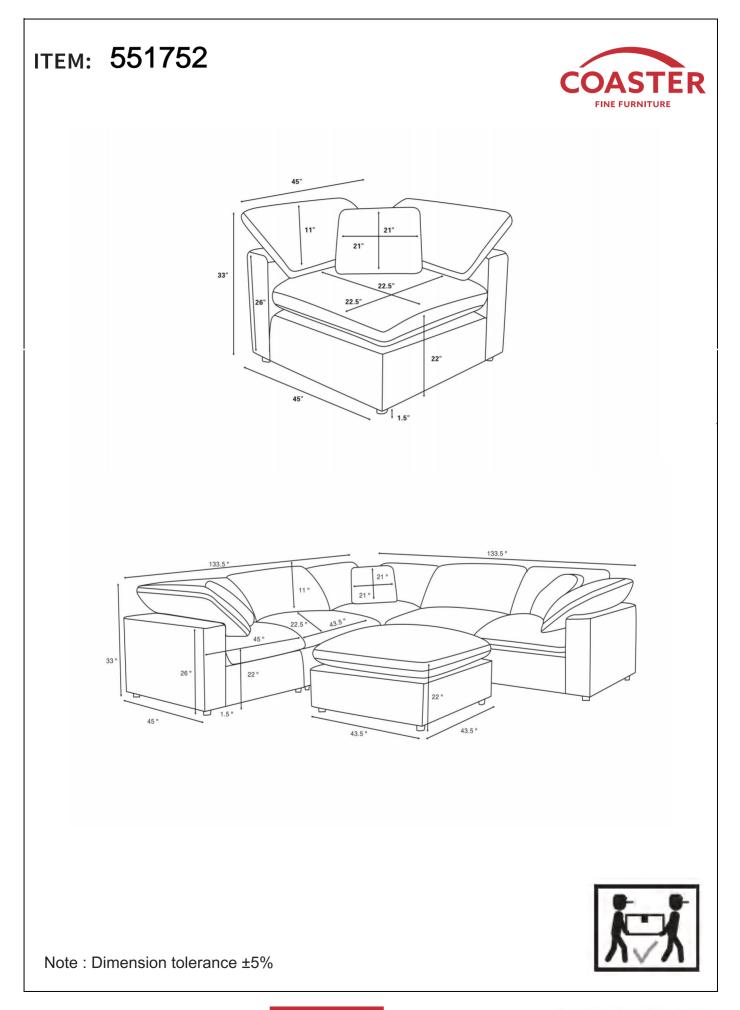

EMBLY TIPS:**

1. Remove hardware from box and sort by size.

2. Please check to see that all hardware and parts are present prior to start of assembly.

3. Please follow attached instructions in the same sequence as numbered to assure fast & easy assembly.



#### WARNING! 1. Don't attempt to repair or modify parts that are broken or defective. Please contact the store immediately. 2. This product is for home use only and not intended for commercial establishments.

ASSEMBLY TIME 10 MINUTES

## **PARTS IDENTIFICATION**

|   | PART NAME    | FIGURE | QUANTITY |
|---|--------------|--------|----------|
| A | CORNER       |        | 1PC      |
| В | LEG          |        | 4PCS     |
| C | PILLOW       |        | 1PC      |
| D | BACK CUSHION |        | 2PCS     |

COASTERFURNITURE.COM







PAGE 5 OF 5