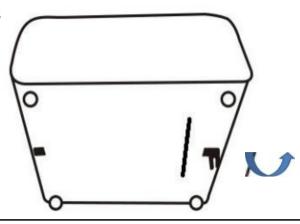

#### **ASSEMBLY INSTRUCTIONS**

STEP 1 Turn over the item and take out the legs from zippered pouch

STEP 2 Install the legs as pictures show

STEP 3 Please remove the wood block with screwdriver, do not use a hammer

#### **ASSEMBLY INSTRUCTIONS**

STEP 5 Rotate the metal clips

STEP 6 Put the armless chair and corner and ottoman closer

551752 551751 551753

STEP 7 Insert the metal clips to connect other units as pictures show