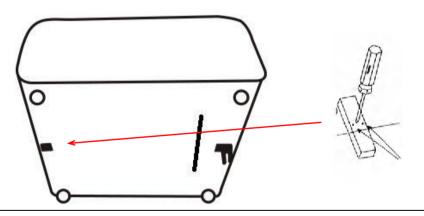

#### **ASSEMBLY INSTRUCTIONS**

STEP 1 Turn over the item and take out the legs from zippered pouch

STEP 2 Install the legs as pictures show

STEP 3 Please remove the wood block with screwdriver, do not use a hammer