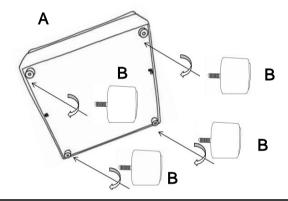

#### **ASSEMBLY INSTRUCTIONS**

STEP 1 Turn over the item and take out the legs from zippered pouch

STEP 2 Install the legs as pictures show

STEP 3 Please remove the wood block with screwdriver, do not use a hammer