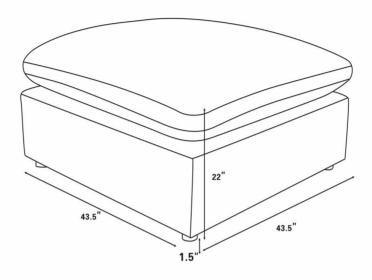

## 551753 OTTOMAN

#### **PARTS IDENTIFICATION**

|   | PART NAME | FIGURE | QUANTITY |
|---|-----------|--------|----------|
| А | OTTOMAN   |        | 1PC      |
| В | LEG       |        | 4PCS     |

Note: Dimension tolerance ±5%