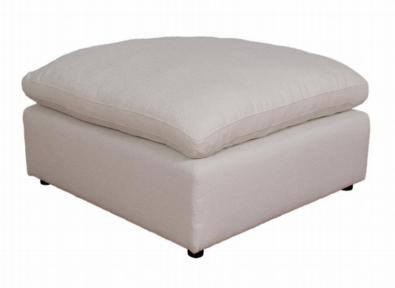

#### **PARTS IDENTIFICATION**

|   | PART NAME | FIGURE | QUANTITY |
|---|-----------|--------|----------|
| А | OTTOMAN   |        | 1PC      |
| В | LEG       |        | 4PCS     |