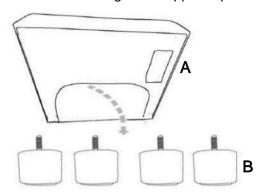

#### **ASSEMBLY INSTRUCTIONS**

STEP 1 Turn over the item and take out the legs from zippered pouch

STEP 2 Install the legs as pictures show

STEP 3 Please remove the wood block with screwdriver, do not use a hammer