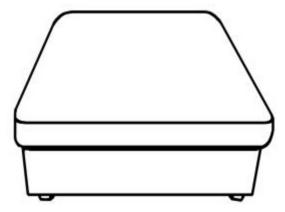

#### **PARTS IDENTIFICATION**

|   | PART NAME | FIGURE | QUANTITY |
|---|-----------|--------|----------|
| А | OTTOMAN   |        | 1PC      |
| В | LEG       |        | 4PCS     |