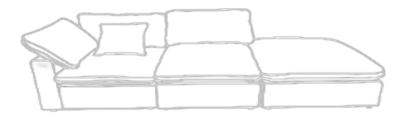

#### **ASSEMBLY INSTRUCTIONS**

STEP 5 Rotate the metal clips

STEP 6 Put the armless chair and corner and ottoman closer

551752 551751 551753

STEP 7 Insert the metal clips to connect other units as pictures show