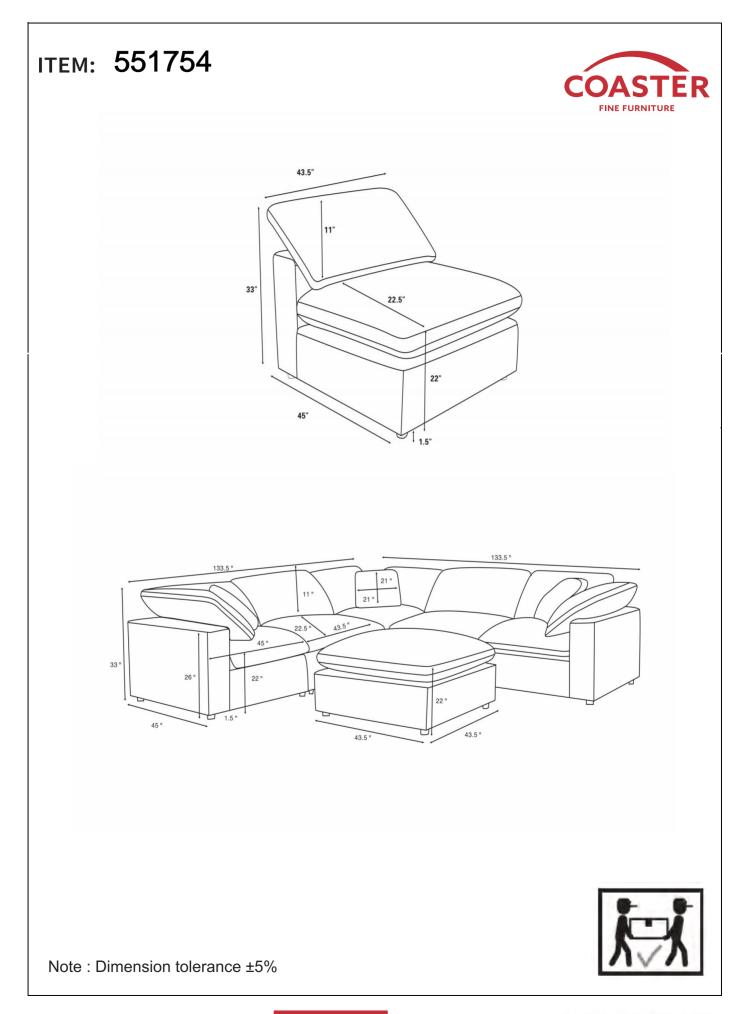

51754

### **ASSEMBLY INSTRUCTIONS**



#### **ASSEMBLY TIPS:**

1. Remove hardware from box and sort by size.

2. Please check to see that all hardware and parts are present prior to start of assembly.

3. Please follow attached instructions in the same sequence as numbered to assure fast & easy assembly.



#### WARNING!

Don't attempt to repair or modify parts that are broken or defective. Please contact the store immediately.
This product is for home use only and not intended for commercial establishments.



## **PARTS IDENTIFICATION**

|   | PART NAME        | FIGURE | QUANTITY |
|---|------------------|--------|----------|
| А | ARMLESS<br>CHAIR |        | 1PC      |
| В | LEG              |        | 4PCS     |
| С | BACK CUSHION     |        | 1PC      |

COASTERFURNITURE.COM







PAGE 5 OF 5