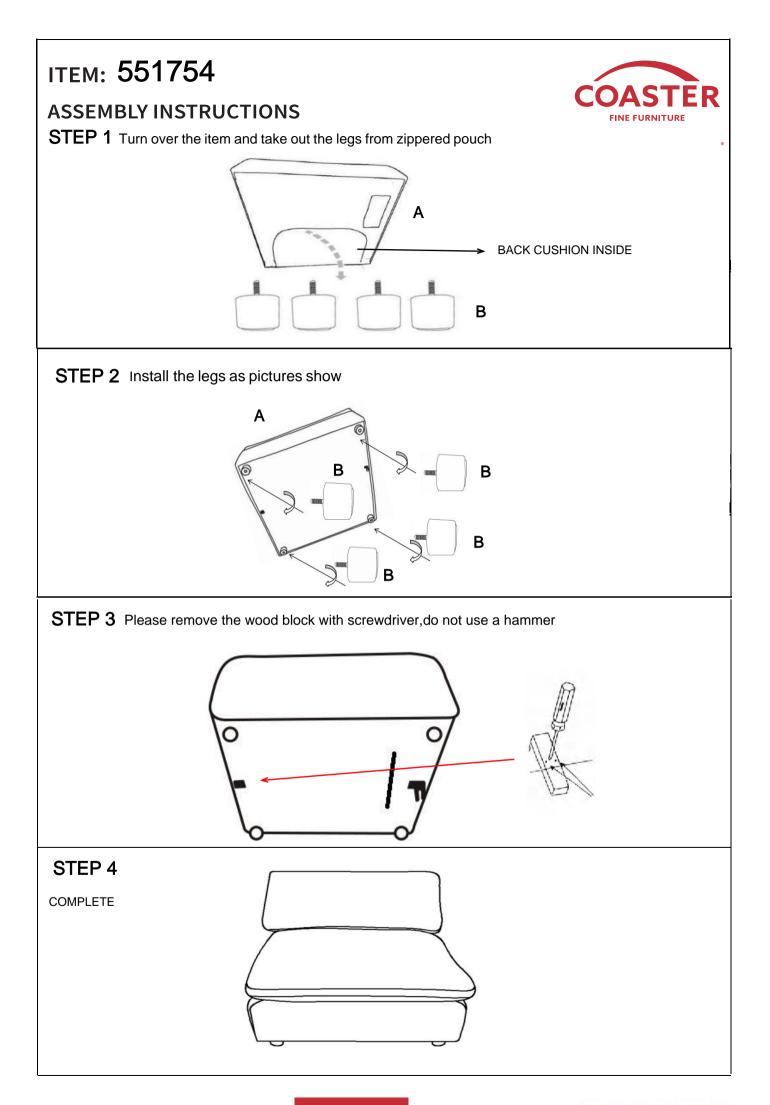

# ITEM: 551754

### **ASSEMBLY INSTRUCTIONS**

#### **ASSEMBLY TIPS:**

1. Remove hardware from box and sort by size.

2. Please check to see that all hardware and parts are present prior to start of assembly.

3. Please follow attached instructions in the same sequence as numbered to assure fast & easy assembly.

## **PARTS IDENTIFICATION**

|   | PART NAME        | FIGURE | QUANTITY |
|---|------------------|--------|----------|
| А | ARMLESS<br>CHAIR |        | 1PC      |
| В | LEG              |        | 4PCS     |
| С | BACK CUSHION     |        | 1PC      |