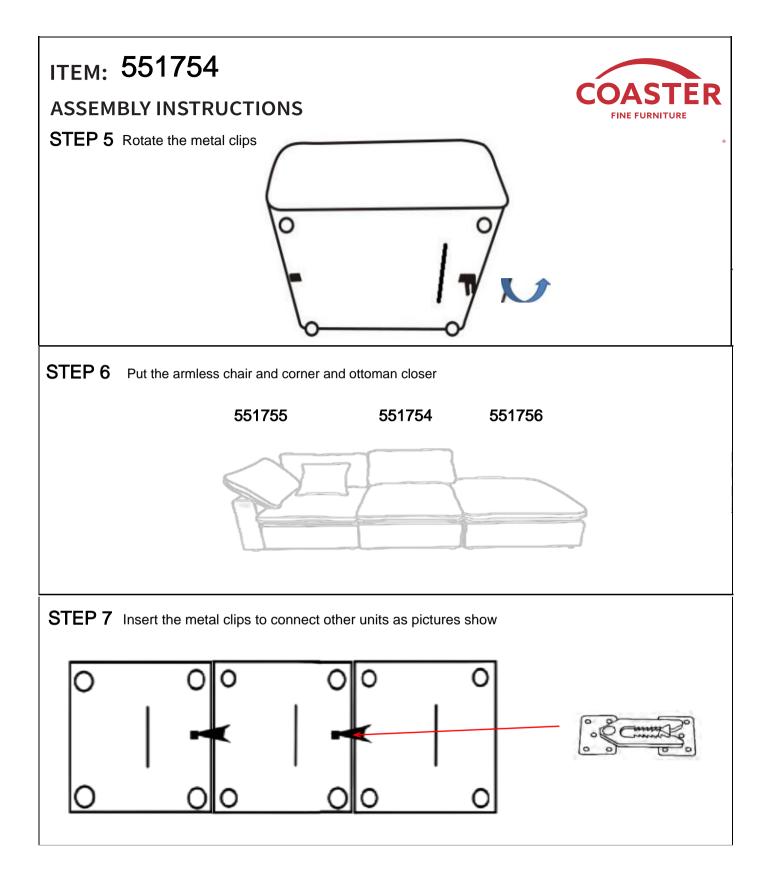

551754

### **ASSEMBLY INSTRUCTIONS**



#### **ASSEMBLY TIPS:**

1. Remove hardware from box and sort by size.

2. Please check to see that all hardware and parts are present prior to start of assembly.

3. Please follow attached instructions in the same sequence as numbered to assure fast & easy assembly.



#### WARNING!

Don't attempt to repair or modify parts that are broken or defective. Please contact the store immediately.
This product is for home use only and not intended for commercial establishments.



## **PARTS IDENTIFICATION**

|   | PART NAME        | FIGURE | QUANTITY |
|---|------------------|--------|----------|
| А | ARMLESS<br>CHAIR |        | 1PC      |
| В | LEG              |        | 4PCS     |
| С | BACK CUSHION     |        | 1PC      |

COASTERFURNITURE.COM







PAGE 5 OF 5