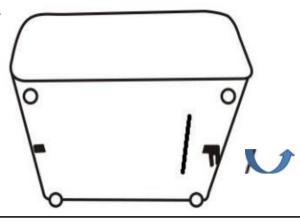

# **ASSEMBLY INSTRUCTIONS**

STEP 1 Turn over the item and take out the legs from zippered pouch

STEP 2 Install the legs as pictures show

STEP 3 Please remove the wood block with screwdriver, do not use a hammer