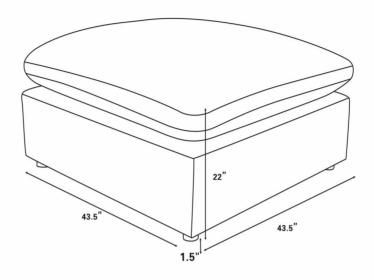

# 551756 OTTOMAN

REVISION 0: 05/17/2024

PAGE 1 OF 5

**COASTERFURNITURE.COM** 

# **PARTS IDENTIFICATION**

|   | PART NAME | FIGURE | QUANTITY |
|---|-----------|--------|----------|
| А | OTTOMAN   |        | 1PC      |
| В | LEG       |        | 4PCS     |

Note: Dimension tolerance ±5%