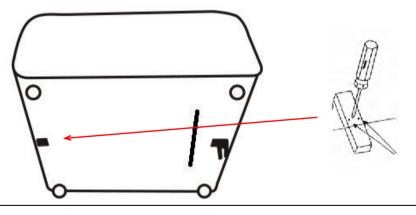

# **ASSEMBLY INSTRUCTIONS**

STEP 1 Turn over the item and take out the legs from zippered pouch

STEP 2 Install the legs as pictures show

STEP 3 Please remove the wood block with screwdriver, do not use a hammer