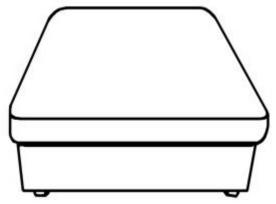

# **PARTS IDENTIFICATION**

|   | PART NAME | FIGURE | QUANTITY |
|---|-----------|--------|----------|
| А | OTTOMAN   |        | 1PC      |
| В | LEG       |        | 4PCS     |