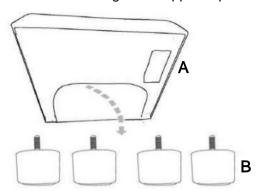

# **ASSEMBLY INSTRUCTIONS**

STEP 1 Turn over the item and take out the legs from zippered pouch

STEP 2 Install the legs as pictures show

STEP 3 Please remove the wood block with screwdriver, do not use a hammer