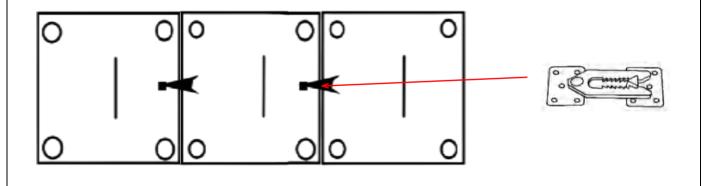

## **ASSEMBLY INSTRUCTIONS**

STEP 5 Rotate the metal clips

STEP 6 Put the armless chair and corner and ottoman closer

551755 551754 551756

STEP 7 Insert the metal clips to connect other units as pictures show