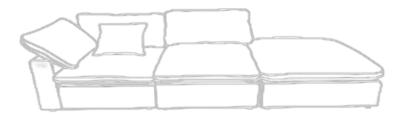

## **ASSEMBLY INSTRUCTIONS**

STEP 5 Rotate the metal clips

STEP 6 Put the armless chair and corner and ottoman closer

551755 551754 551756

STEP 7 Insert the metal clips to connect other units as pictures show