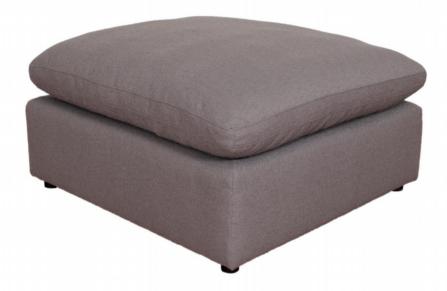

# **PARTS IDENTIFICATION**

|   | PART NAME | FIGURE | QUANTITY |
|---|-----------|--------|----------|
| А | OTTOMAN   |        | 1PC      |
| В | LEG       |        | 4PCS     |