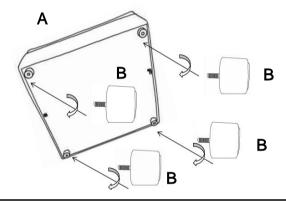

## **ASSEMBLY INSTRUCTIONS**

STEP 5 Rotate the metal clips

STEP 6 Put the armless chair and corner and ottoman closer

551755 551754 551756

STEP 7 Insert the metal clips to connect other units as pictures show