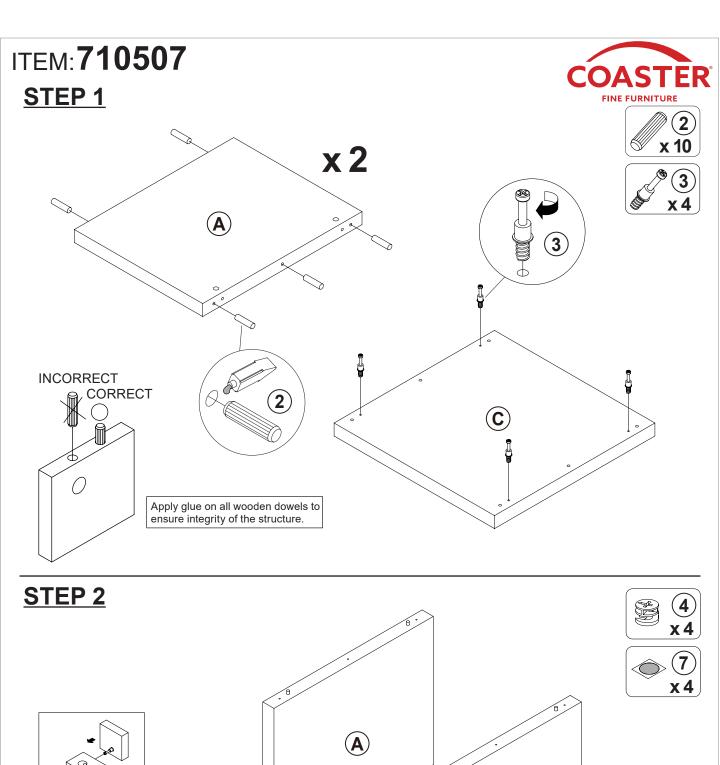

|        |        |    |                      |        |       |
|----|--------------------------|--------|--------|----|----------------------|--------|-------|
| NO | DESCRIPTION              | FIGURE | Q'TY   | NO | DESCRIPTION          | FIGURE | Q'TY  |
| 1  | GLUE 15g                 |        | 1 PC   | 5  | BOLT<br>ø9.5x55mm SR |        | 6 PCS |
| 2  | WOODEN DOWEL<br>Ø8x30mm  |        | 10 PCS | 6  | FOOT<br>Ø35xH19mm    |        | 4 PCS |
| 3  | CAM BOLT<br>Ø7x35.5mm SR |        | 4 PCS  | 7  | STICKER<br>Ø20mm     |        | 1 PC  |
| 4  | CAM LOCK<br>Ø15x12mm SR  |        | 4 PCS  |    |                      |        |       |

### NOTE:

Phillips head screw driver is required in the assembly process; however, manufacturer does not provide this item.





PAGE 3 OF 6

COASTERFURNITURE.COM

# ITEM: **710507 STEP 3**





# ITEM: **710507 STEP 4**







# STEP 5 COMPLETE



## ITEM:**710507**





Note: Dimension tolerance ±5%