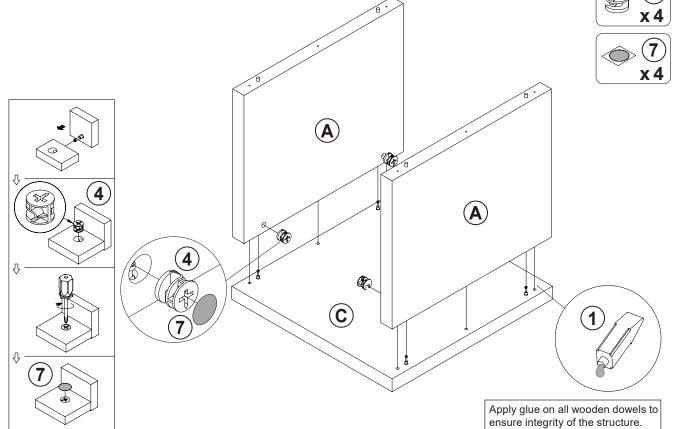

# ITEM: **710507 STEP 3**

### HARDWARE IDENTIFICATION

| Z  |                          |        |        |    |                      |        |       |
|----|--------------------------|--------|--------|----|----------------------|--------|-------|
| NO | DESCRIPTION              | FIGURE | Q'TY   | NO | DESCRIPTION          | FIGURE | Q'TY  |
| 1  | GLUE 15g                 |        | 1 PC   | 5  | BOLT<br>ø9.5x55mm SR |        | 6 PCS |
| 2  | WOODEN DOWEL<br>Ø8x30mm  |        | 10 PCS | 6  | FOOT<br>Ø35xH19mm    |        | 4 PCS |
| 3  | CAM BOLT<br>Ø7x35.5mm SR |        | 4 PCS  | 7  | STICKER<br>Ø20mm     |        | 1 PC  |
| 4  | CAM LOCK<br>Ø15x12mm SR  |        | 4 PCS  |    |                      |        |       |