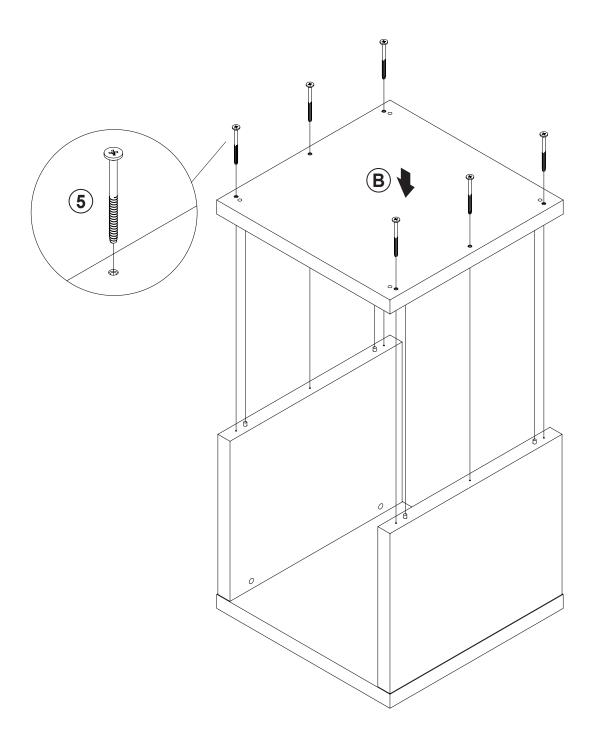

|        |       |
|----|--------------------------|--------|--------|----|----------------------|--------|-------|
| NO | DESCRIPTION              | FIGURE | Q'TY   | NO | DESCRIPTION          | FIGURE | Q'TY  |
| 1  | GLUE 15g                 |        | 1 PC   | 5  | BOLT<br>ø9.5x55mm SR |        | 6 PCS |
| 2  | WOODEN DOWEL<br>Ø8x30mm  |        | 10 PCS | 6  | FOOT<br>Ø35xH19mm    |        | 4 PCS |
| 3  | CAM BOLT<br>Ø7x35.5mm SR |        | 4 PCS  | 7  | STICKER<br>Ø20mm     |        | 1 PC  |
| 4  | CAM LOCK<br>Ø15x12mm SR  |        | 4 PCS  |    |                      |        |       |

### NOTE:

Phillips head screw driver is required in the assembly process; however, manufacturer does not provide this item.





PAGE 3 OF 6

COASTERFURNITURE.COM

# ITEM: **710507 STEP 3**





# ITEM: **710507 STEP 4**







# STEP 5 COMPLETE



## ITEM:**710507**





Note: Dimension tolerance ±5%