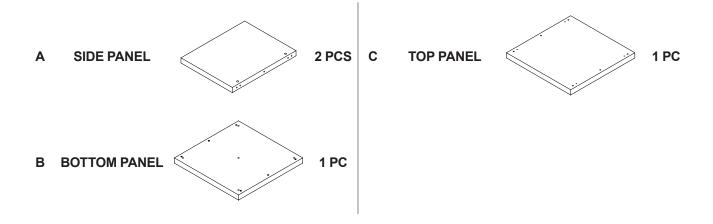

# ASSEMBLY INSTRUCTIONS COASTER FINE FURNITURE



Fine Furniture for every stage of life

710507 END TABLE

## ITEM: 710507

### **ASSEMBLY INSTRUCTIONS**

#### **ASSEMBLY TIPS:**

1. Remove hardware from box and sort by size.

2. Please check to see that all hardware and parts are present prior to start of assembly.

3. Please follow attached instructions in the same sequence as numbered to assure fast & easy assembly.

#### WARNING!

1. Don't attempt to repair or modify parts that are broken or defective. Please contact the store immediately. 2. This product is for home use only and not intended for commercial establishments.



ASSEMBLY TIME

30 MINUTES

### PARTS IDENTIFICATION



### HARDWARE IDENTIFICATION

| Z  |                          |        |        |    |                      |        |       |
|----|--------------------------|--------|--------|----|----------------------|--------|-------|
| NO | DESCRIPTION              | FIGURE | Q'TY   | NO | DESCRIPTION          | FIGURE | Q'TY  |
| 1  | GLUE 15g                 |        | 1 PC   | 5  | BOLT<br>ø9.5x55mm SR |        | 6 PCS |
| 2  | WOODEN DOWEL<br>Ø8x30mm  |        | 10 PCS | 6  | FOOT<br>Ø35xH19mm    |        | 4 PCS |
| 3  | CAM BOLT<br>Ø7x35.5mm SR |        | 4 PCS  | 7  | STICKER<br>Ø20mm     |        | 1 PC  |
| 4  | CAM LOCK<br>Ø15x12mm SR  |        | 4 PCS  |    |                      |        |       |

### NOTE:

Phillips head screw driver is required in the assembly process; however, manuf