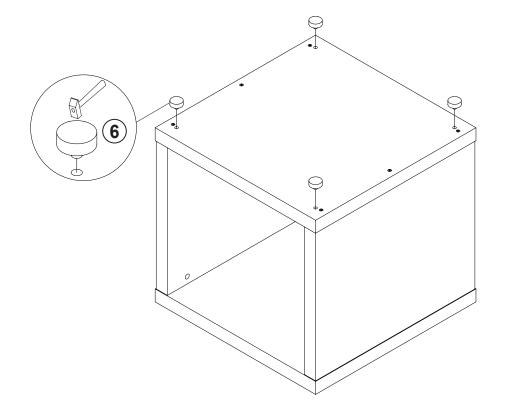

----------------------|--------|--------|----|----------------------|--------|-------|
| NO | DESCRIPTION              | FIGURE | Q'TY   | NO | DESCRIPTION          | FIGURE | Q'TY  |
| 1  | GLUE 15g                 |        | 1 PC   | 5  | BOLT<br>ø9.5x55mm SR |        | 6 PCS |
| 2  | WOODEN DOWEL<br>Ø8x30mm  |        | 10 PCS | 6  | FOOT<br>Ø35xH19mm    |        | 4 PCS |
| 3  | CAM BOLT<br>Ø7x35.5mm SR |        | 4 PCS  | 7  | STICKER<br>Ø20mm     |        | 1 PC  |
| 4  | CAM LOCK<br>Ø15x12mm SR  |        | 4 PCS  |    |                      |        |       |

### NOTE:

Phillips head screw driver is required in the assembly process; however, manufacturer does not provide this item.





PAGE 3 OF 6

COASTERFURNITURE.COM

# ITEM: **710507 STEP 3**





# ITEM: **710507 STEP 4**







# STEP 5 COMPLETE



## ITEM:**710507**





Note: Dimension tolerance ±5%