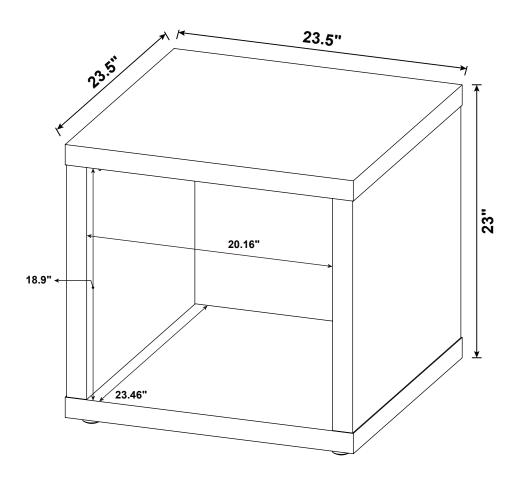

|----------------------|--------|-------|
| NO | DESCRIPTION              | FIGURE | Q'TY   | NO | DESCRIPTION          | FIGURE | Q'TY  |
| 1  | GLUE 15g                 |        | 1 PC   | 5  | BOLT<br>ø9.5x55mm SR |        | 6 PCS |
| 2  | WOODEN DOWEL<br>Ø8x30mm  |        | 10 PCS | 6  | FOOT<br>Ø35xH19mm    |        | 4 PCS |
| 3  | CAM BOLT<br>Ø7x35.5mm SR |        | 4 PCS  | 7  | STICKER<br>Ø20mm     |        | 1 PC  |
| 4  | CAM LOCK<br>Ø15x12mm SR  |        | 4 PCS  |    |                      |        |       |

### NOTE:

Phillips head screw driver is required in the assembly process; however, manufacturer does not provide this item.





PAGE 3 OF 6

COASTERFURNITURE.COM

# ITEM: **710507 STEP 3**





# ITEM: **710507 STEP 4**







# STEP 5 COMPLETE



## ITEM:**710507**





Note: Dimension tolerance ±5%