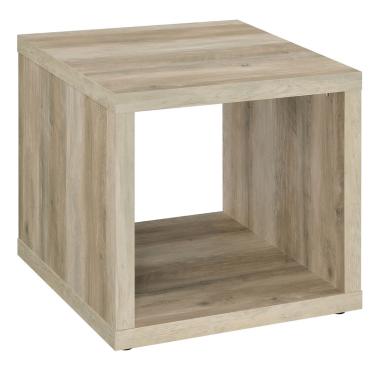

## WARNING!

1. Don't attempt to repair or modify parts that are broken or defective. Please contact the store immediately. 2. This product is for home use only and not intended for commercial establishments. ASSEMBLY TIME **30 MINUTES** PARTS IDENTIFICATION SIDE PANEL 2 PCS **TOP PANEL** 1 PC С Δ B BOTTOM PANEL 6 **1 PC** 