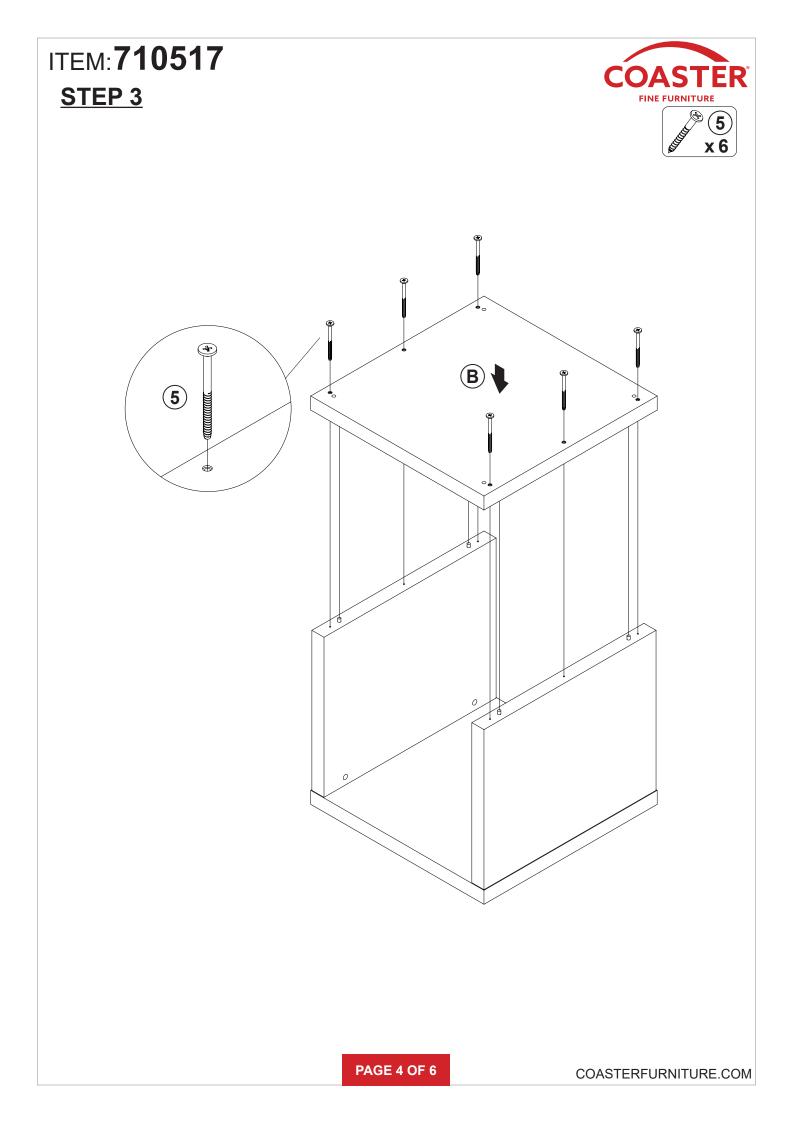

## HARDWARE IDENTIFICATION

| Ζ    |                          |        |        |    |                      |                                                                                                                                                                                                                                                                                                                                                                                                                                                                                                                                                                                                                                                                                                                                                                                                                                                                                                                                                                                                                                                                                                                                                                                                                                                                                                                                                                                                                                                                                                                                                                                                                                                                                                                                                                                                                                                                                                                                                                                                                                                                                                                                |       |
|------|--------------------------|--------|--------|----|----------------------|--------------------------------------------------------------------------------------------------------------------------------------------------------------------------------------------------------------------------------------------------------------------------------------------------------------------------------------------------------------------------------------------------------------------------------------------------------------------------------------------------------------------------------------------------------------------------------------------------------------------------------------------------------------------------------------------------------------------------------------------------------------------------------------------------------------------------------------------------------------------------------------------------------------------------------------------------------------------------------------------------------------------------------------------------------------------------------------------------------------------------------------------------------------------------------------------------------------------------------------------------------------------------------------------------------------------------------------------------------------------------------------------------------------------------------------------------------------------------------------------------------------------------------------------------------------------------------------------------------------------------------------------------------------------------------------------------------------------------------------------------------------------------------------------------------------------------------------------------------------------------------------------------------------------------------------------------------------------------------------------------------------------------------------------------------------------------------------------------------------------------------|-------|
| NO   | DESCRIPTION              | FIGURE | Q'TY   | NO | DESCRIPTION          | FIGURE                                                                                                                                                                                                                                                                                                                                                                                                                                                                                                                                                                                                                                                                                                                                                                                                                                                                                                                                                                                                                                                                                                                                                                                                                                                                                                                                                                                                                                                                                                                                                                                                                                                                                                                                                                                                                                                                                                                                                                                                                                                                                                                         | Q'TY  |
| 1    | GLUE 15g                 |        | 1 PC   | 5  | BOLT<br>ø9.5x55mm SR | and the second s | 6 PCS |
| 2    | WOODEN DOWEL<br>Ø8x30mm  |        | 10 PCS | 6  | FOOT<br>Ø35xH19mm    | Cib)                                                                                                                                                                                                                                                                                                                                                                                                                                                                                                                                                                                                                                                                                                                                                                                                                                                                                                                                                                                                                                                                                                                                                                                                                                                                                                                                                                                                                                                                                                                                                                                                                                                                                                                                                                                                                                                                                                                                                                                                                                                                                                                           | 4 PCS |
| 3    | CAM BOLT<br>Ø7x35.5mm SR |        | 4 PCS  | 7  | STICKER<br>Ø20mm     |                                                                                                                                                                                                                                                                                                                                                                                                                                                                                                                                                                                                                                                                                                                                                                                                                                                                                                                                                                                                                                                                                                                                                                                                                                                                                                                                                                                                                                                                                                                                                                                                                                                                                                                                                                                                                                                                                                                                                                                                                                                                                                                                | 1 PC  |
| 4    | CAM LOCK<br>Ø15x12mm SR  | A A A  | 4 PCS  |    |                      |                                                                                                                                                                                                                                                                                                                                                                                                                                                                                                                                                                                                                                                                                                                                                                                                                                                                                                                                                                                                                                                                                                                                                                                                                                                                                                                                                                                                                                                                                                                                                                                                                                                                                                                                                                                                                                                                                                                                                                                                                                                                                                                                |       |
| NOTE |                          |        |        |    |                      |                                                                                                                                                                                                                                                                                                                                                                                                                                                                                                                                                                                                                                                                                                                                                                                                                                                                                                                                                                                                                                                                                                                                                                                                                                                                                                                                                                                                                                                                                                                                                                                                                                                                                                                                                                                                                                                                                                                                                                                                                                                                                                                                |       |