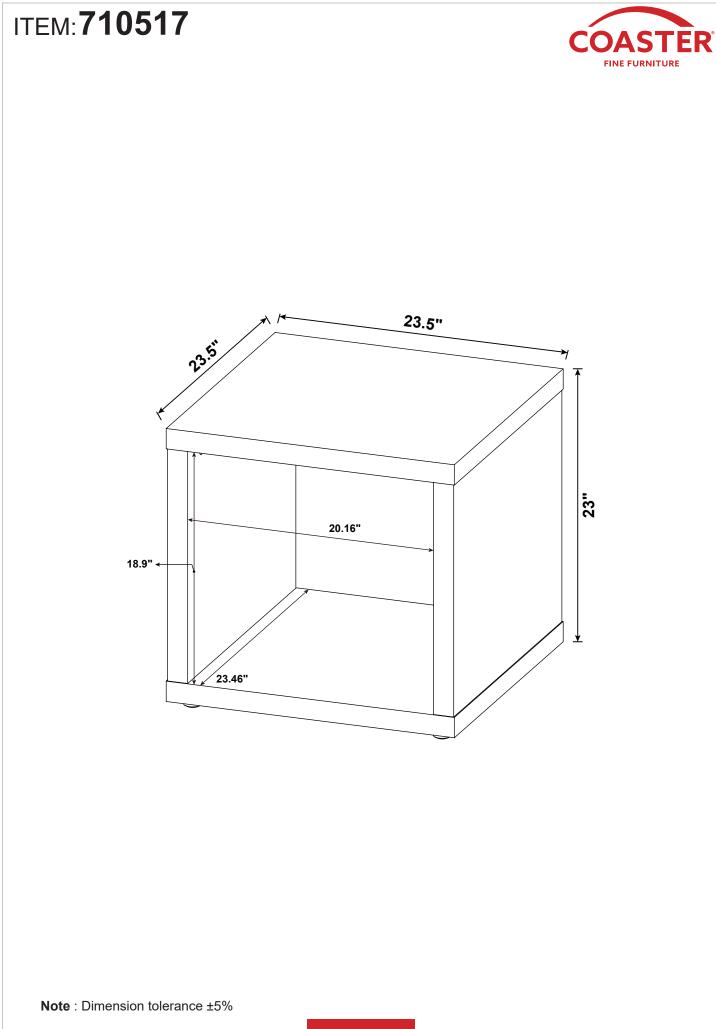

|       |

#### NOTE:

Phillips head screw driver is required in the assembly process; however, manufacturer does not provide this item.









COASTERFURNITURE.COM

PAGE 6 OF 6