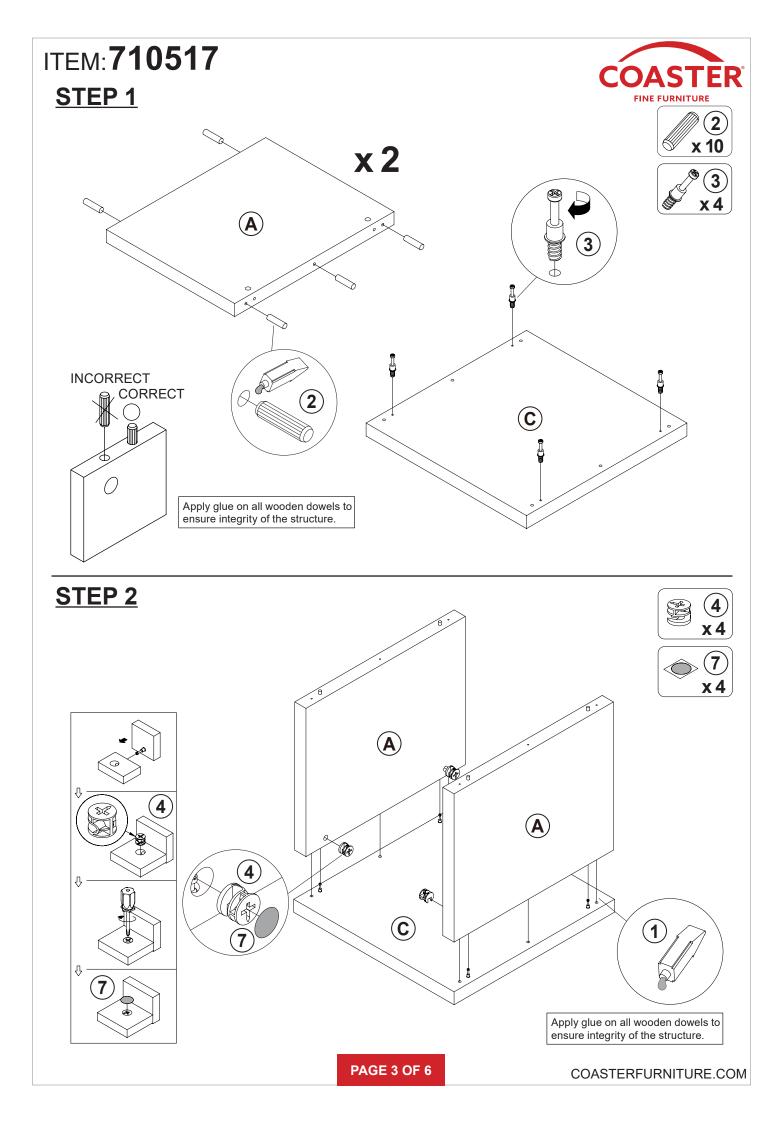

## WARNING!

1. Don't attempt to repair or modify parts that are broken or defective. Please contact the store immediately. 2. This product is for home use only and not intended for commercial establishments. ASSEMBLY TIME **30 MINUTES** PARTS IDENTIFICATION SIDE PANEL 2 PCS **TOP PANEL** 1 PC С Δ B BOTTOM PANEL 6 **1 PC** 

## HARDWARE IDENTIFICATION

| Ζ    |                          |        |        |    |                      |                                                                                                                                                                                                                                                                                                                                                                                                                                                                                                                                                                                                                                                                                                                                                                                                                                                                                                                                                                                                                                                                                                                                                                                                                                                                                                                                                                                                                                                                                                                                                                                                                                                                                                                                                                                                                                                                                                                                                                                                                                                                                                                                |       |
|------|--------------------------|--------|--------|----|----------------------|--------------------------------------------------------------------------------------------------------------------------------------------------------------------------------------------------------------------------------------------------------------------------------------------------------------------------------------------------------------------------------------------------------------------------------------------------------------------------------------------------------------------------------------------------------------------------------------------------------------------------------------------------------------------------------------------------------------------------------------------------------------------------------------------------------------------------------------------------------------------------------------------------------------------------------------------------------------------------------------------------------------------------------------------------------------------------------------------------------------------------------------------------------------------------------------------------------------------------------------------------------------------------------------------------------------------------------------------------------------------------------------------------------------------------------------------------------------------------------------------------------------------------------------------------------------------------------------------------------------------------------------------------------------------------------------------------------------------------------------------------------------------------------------------------------------------------------------------------------------------------------------------------------------------------------------------------------------------------------------------------------------------------------------------------------------------------------------------------------------------------------|-------|
| NO   | DESCRIPTION              | FIGURE | Q'TY   | NO | DESCRIPTION          | FIGURE                                                                                                                                                                                                                                                                                                                                                                                                                                                                                                                                                                                                                                                                                                                                                                                                                                                                                                                                                                                                                                                                                                                                                                                                                                                                                                                                                                                                                                                                                                                                                                                                                                                                                                                                                                                                                                                                                                                                                                                                                                                                                                                         | Q'TY  |
| 1    | GLUE 15g                 |        | 1 PC   | 5  | BOLT<br>ø9.5x55mm SR | and the second s | 6 PCS |
| 2    | WOODEN DOWEL<br>Ø8x30mm  |        | 10 PCS | 6  | FOOT<br>Ø35xH19mm    | Cib)                                                                                                                                                                                                                                                                                                                                                                                                                                                                                                                                                                                                                                                                                                                                                                                                                                                                                                                                                                                                                                                                                                                                                                                                                                                                                                                                                                                                                                                                                                                                                                                                                                                                                                                                                                                                                                                                                                                                                                                                                                                                                                                           | 4 PCS |
| 3    | CAM BOLT<br>Ø7x35.5mm SR |        | 4 PCS  | 7  | STICKER<br>Ø20mm     |                                                                                                                                                                                                                                                                                                                                                                                                                                                                                                                                                                                                                                                                                                                                                                                                                                                                                                                                                                                                                                                                                                                                                                                                                                                                                                                                                                                                                                                                                                                                                                                                                                                                                                                                                                                                                                                                                                                                                                                                                                                                                                                                | 1 PC  |
| 4    | CAM LOCK<br>Ø15x12mm SR  | A A A  | 4 PCS  |    |                      |                                                                                                                                                                                                                                                                                                                                                                                                                                                                                                                                                                                                                                                                                                                                                                                                                                                                                                                                                                                                                                                                                                                                                                                                                                                                                                                                                                                                                                                                                                                                                                                                                                                                                                                                                                                                                                                                                                                                                                                                                                                                                                                                |       |
| NOTE |                          |        |        |    |                      |                                                                                                                                                                                                                                                                                                                                                                                                                                                                                                                                                                                                                                                                                                                                                                                                                                                                                                                                                                                                                                                                                                                                                                                                                                                                                                                                                                                                                                                                                                                                                                                                                                                                                                                                                                                                                                                                                                                                                                                                                                                                                                                                |       |