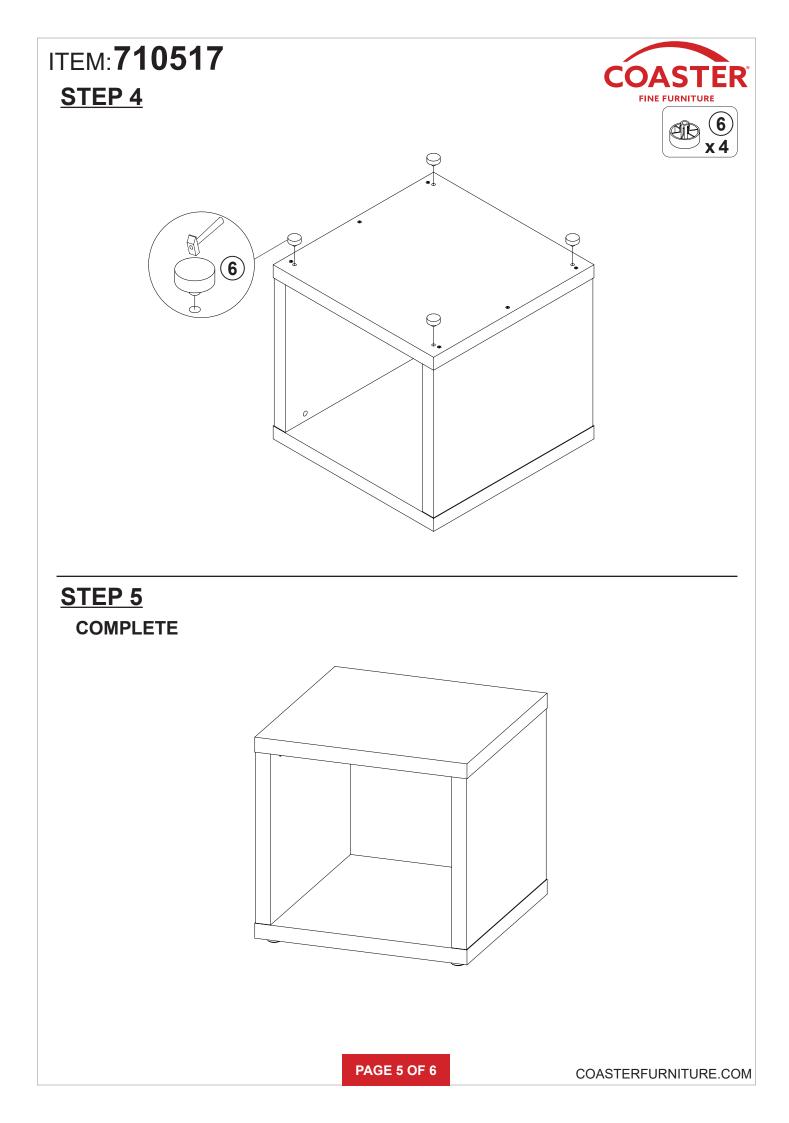

## HARDWARE IDENTIFICATION

| Ζ    |                          |        |        |    |                      |                                                                                                                                                                                                                                                                                                                                                                                                                                                                                                                                                                                                                                                                                                                                                                                                                                                                                                                                                                                                                                                                                                                                                                                                                                                                                                                                                                                                                                                                                                                                                                                                                                                                                                                                                                                                                                                                                                                                                                                                                                                                                                                                |       |
|------|--------------------------|--------|--------|----|----------------------|--------------------------------------------------------------------------------------------------------------------------------------------------------------------------------------------------------------------------------------------------------------------------------------------------------------------------------------------------------------------------------------------------------------------------------------------------------------------------------------------------------------------------------------------------------------------------------------------------------------------------------------------------------------------------------------------------------------------------------------------------------------------------------------------------------------------------------------------------------------------------------------------------------------------------------------------------------------------------------------------------------------------------------------------------------------------------------------------------------------------------------------------------------------------------------------------------------------------------------------------------------------------------------------------------------------------------------------------------------------------------------------------------------------------------------------------------------------------------------------------------------------------------------------------------------------------------------------------------------------------------------------------------------------------------------------------------------------------------------------------------------------------------------------------------------------------------------------------------------------------------------------------------------------------------------------------------------------------------------------------------------------------------------------------------------------------------------------------------------------------------------|-------|
| NO   | DESCRIPTION              | FIGURE | Q'TY   | NO | DESCRIPTION          | FIGURE                                                                                                                                                                                                                                                                                                                                                                                                                                                                                                                                                                                                                                                                                                                                                                                                                                                                                                                                                                                                                                                                                                                                                                                                                                                                                                                                                                                                                                                                                                                                                                                                                                                                                                                                                                                                                                                                                                                                                                                                                                                                                                                         | Q'TY  |
| 1    | GLUE 15g                 |        | 1 PC   | 5  | BOLT<br>ø9.5x55mm SR | and the second s | 6 PCS |
| 2    | WOODEN DOWEL<br>Ø8x30mm  |        | 10 PCS | 6  | FOOT<br>Ø35xH19mm    | Cib)                                                                                                                                                                                                                                                                                                                                                                                                                                                                                                                                                                                                                                                                                                                                                                                                                                                                                                                                                                                                                                                                                                                                                                                                                                                                                                                                                                                                                                                                                                                                                                                                                                                                                                                                                                                                                                                                                                                                                                                                                                                                                                                           | 4 PCS |
| 3    | CAM BOLT<br>Ø7x35.5mm SR |        | 4 PCS  | 7  | STICKER<br>Ø20mm     |                                                                                                                                                                                                                                                                                                                                                                                                                                                                                                                                                                                                                                                                                                                                                                                                                                                                                                                                                                                                                                                                                                                                                                                                                                                                                                                                                                                                                                                                                                                                                                                                                                                                                                                                                                                                                                                                                                                                                                                                                                                                                                                                | 1 PC  |
| 4    | CAM LOCK<br>Ø15x12mm SR  | A A A  | 4 PCS  |    |                      |                                                                                                                                                                                                                                                                                                                                                                                                                                                                                                                                                                                                                                                                                                                                                                                                                                                                                                                                                                                                                                                                                                                                                                                                                                                                                                                                                                                                                                                                                                                                                                                                                                                                                                                                                                                                                                                                                                                                                                                                                                                                                                                                |       |
| NOTE |                          |        |        |    |                      |                                                                                                                                                                                                                                                                                                                                                                                                                                                                                                                                                                                                                                                                                                                                                                                                                                                                                                                                                                                                                                                                                                                                                                                                                                                                                                                                                                                                                                                                                                                                                                                                                                                                                                                                                                                                                                                                                                                                                                                                                                                                                                                                |       |