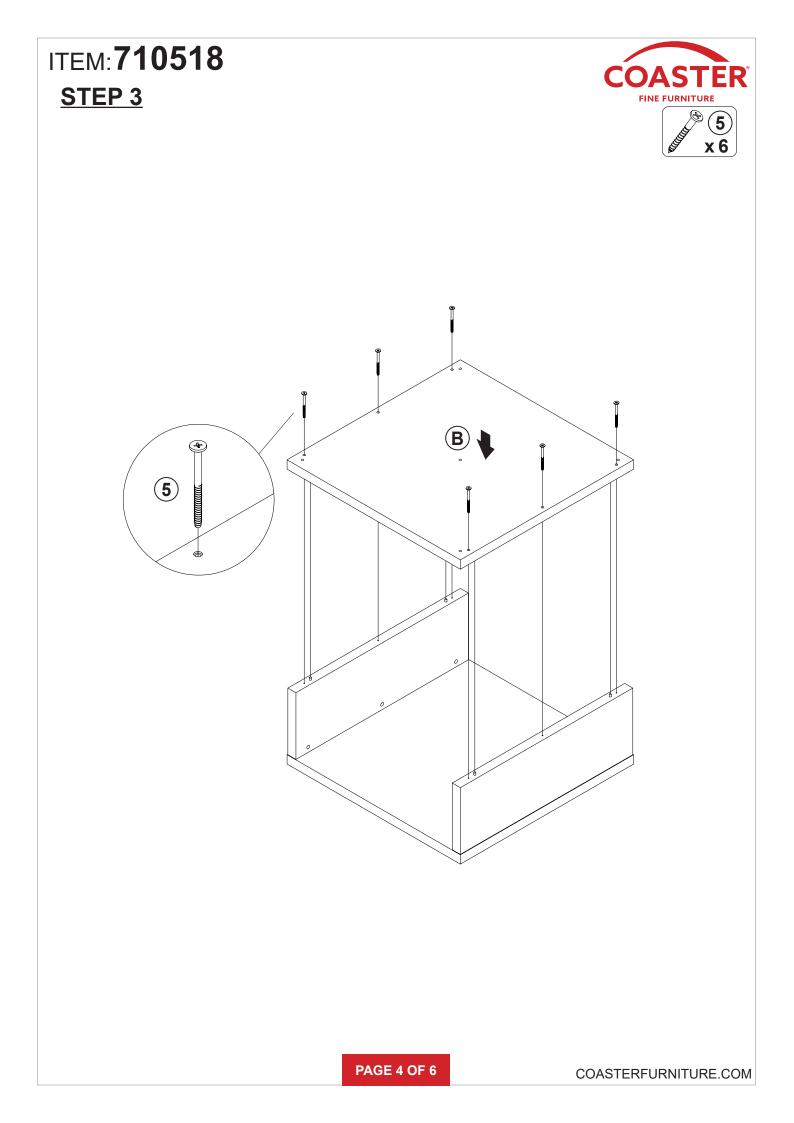

# ITEM:710518

#### **ASSEMBLY TIPS:**

- 1. Remove hardware from box and sort by size.
- 2. Please check to see that all hardware and parts are present prior to start of assembly.
- 3. Please follow attached instructions in the same sequence as numbered to assure fast & easy assembly.