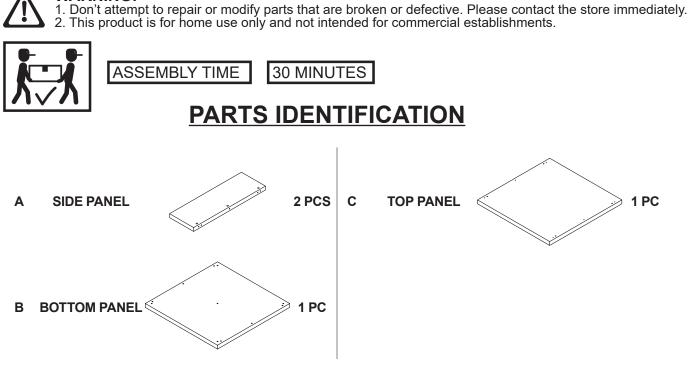

## ASSEMBLY INSTRUCTIONS COASTER FINE FURNITURE



Fine Furniture for every stage of life



REVISION 0 : 04/16/2024

PAGE 1 OF 6

COASTERFURNITURE.COM

# ITEM:710518



### **ASSEMBLY INSTRUCTIONS**

#### **ASSEMBLY TIPS:**

- 1. Remove hardware from box and sort by size.
- 2. Please check to see that all hardware and parts are present prior to start of assembly.
- 3. Please follow attached instructions in the same sequence as numbered to assure fast & easy assembly.

# WARNING!



### HARDWARE IDENTIFICATION

| Ζ    |                          |        |       |    |                      |              |       |
|------|--------------------------|--------|-------|----|----------------------|--------------|-------|
| NO   | DESCRIPTION              | FIGURE | Q'TY  | NO | DESCRIPTION          | FIGURE       | Q'TY  |
| 1    | GLUE 15g                 |        | 1 PC  | 5  | BOLT<br>ø9.5x55mm SR | automatic (* | 6 PCS |
| 2    | WOODEN DOWEL<br>Ø8x30mm  |        | 8 PCS | 6  | FOOT<br>Ø35xH19mm    | EB           | 5 PCS |
| 3    | CAM BOLT<br>Ø7x35.5mm SR |        | 6 PCS | 7  | STICKER<br>Ø20mm     |              | 1 PC  |
| 4    | CAM LOCK<br>Ø15x12mm SR  | A A A  | 6 PCS |    |                      |              |       |
| NOTE |                          |