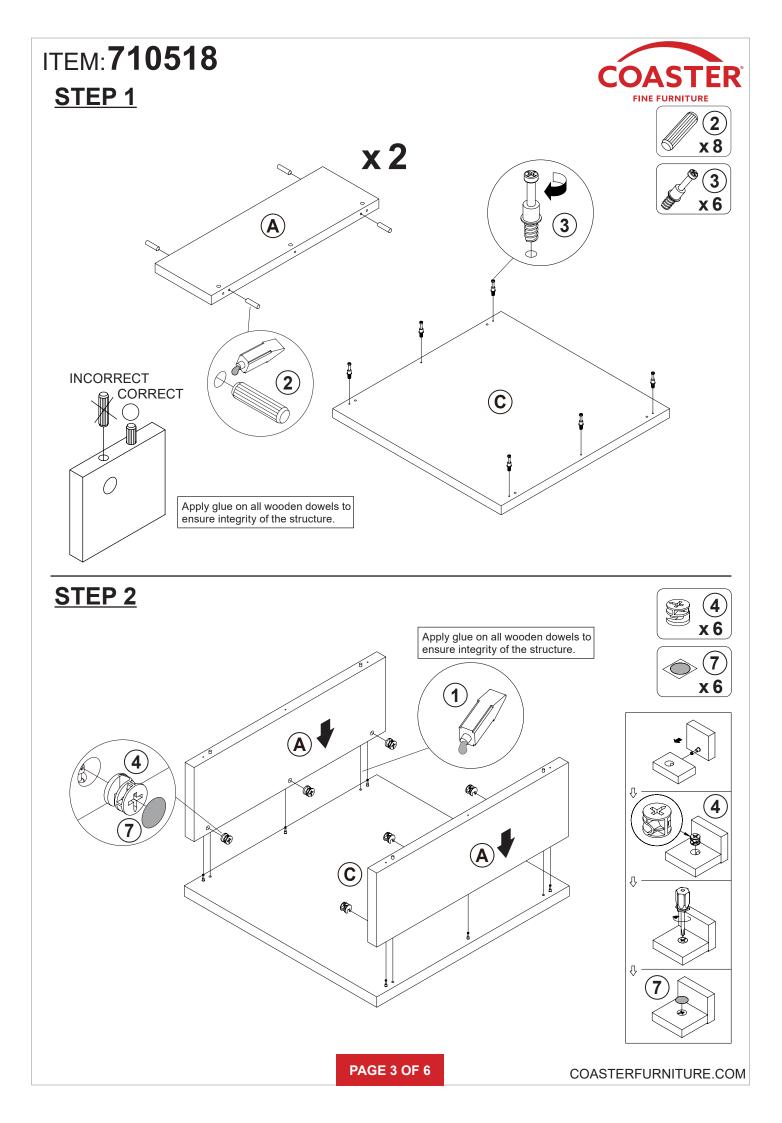

# ITEM:710518

#### **ASSEMBLY TIPS:**

- 1. Remove hardware from box and sort by size.
- 2. Please check to see that all hardware and parts are present prior to start of assembly.
- 3. Please follow attached instructions in the same sequence as numbered to assure fast & easy assembly.