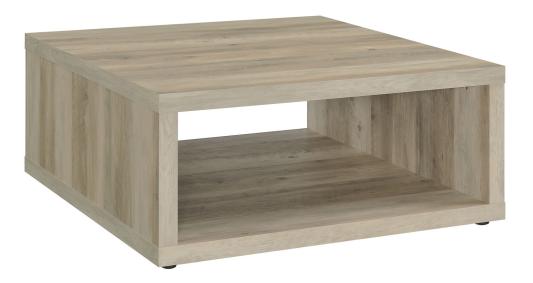

## ASSEMBLY INSTRUCTIONS COASTER FINE FURNITURE



Fine Furniture for every stage of life



REVISION 0 : 04/16/2024

PAGE 1 OF 6

COASTERFURNITURE.COM

# ITEM:710518



### **ASSEMBLY INSTRUCTIONS**

#### **ASSEMBLY TIPS:**

- 1. Remove hardware from box and sort by size.
- 2. Please check to see that all hardware and parts are present prior to start of assembly.
- 3. Please follow attached instructions in the same sequence as numbered to assure fast & easy assembly.

# WARNING!



### HARDWARE IDENTIFICATION

| Ζ    |                          |        |       |    |                      |              |       |
|------|--------------------------|--------|-------|----|----------------------|--------------|-------|
| NO   | DESCRIPTION              | FIGURE | Q'TY  | NO | DESCRIPTION          | FIGURE       | Q'TY  |
| 1    | GLUE 15g