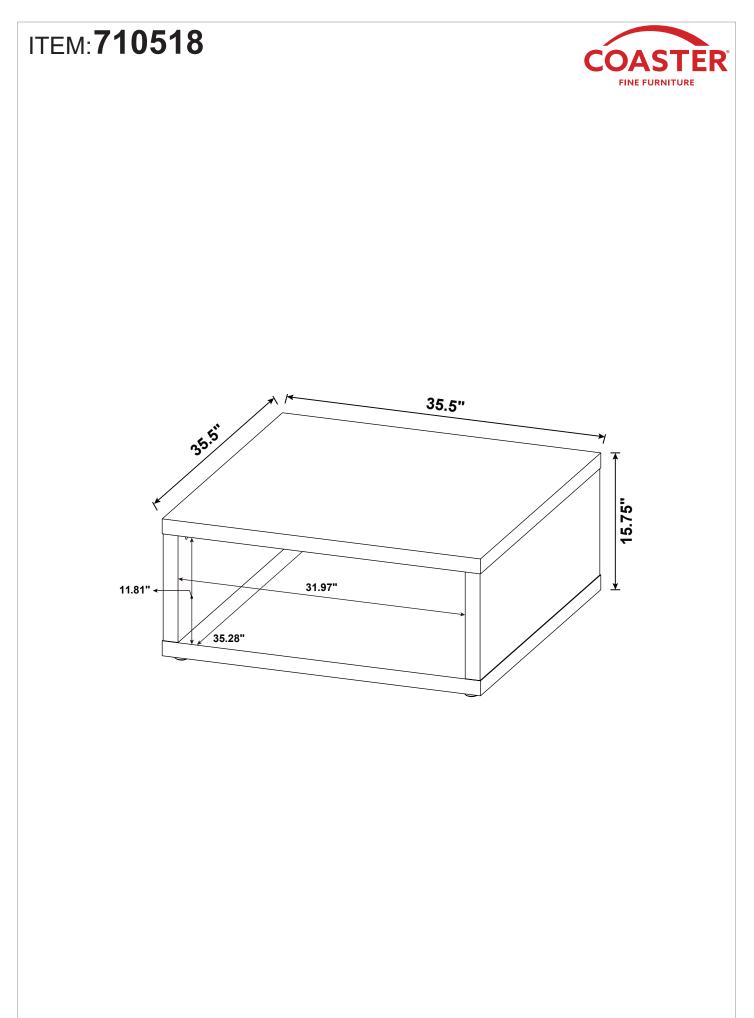

#### NOTE:

Phillips head screw driver is required in the assembly process; however, manufacturer does not provide this item.

**Note** : Dimension tolerance ±5%