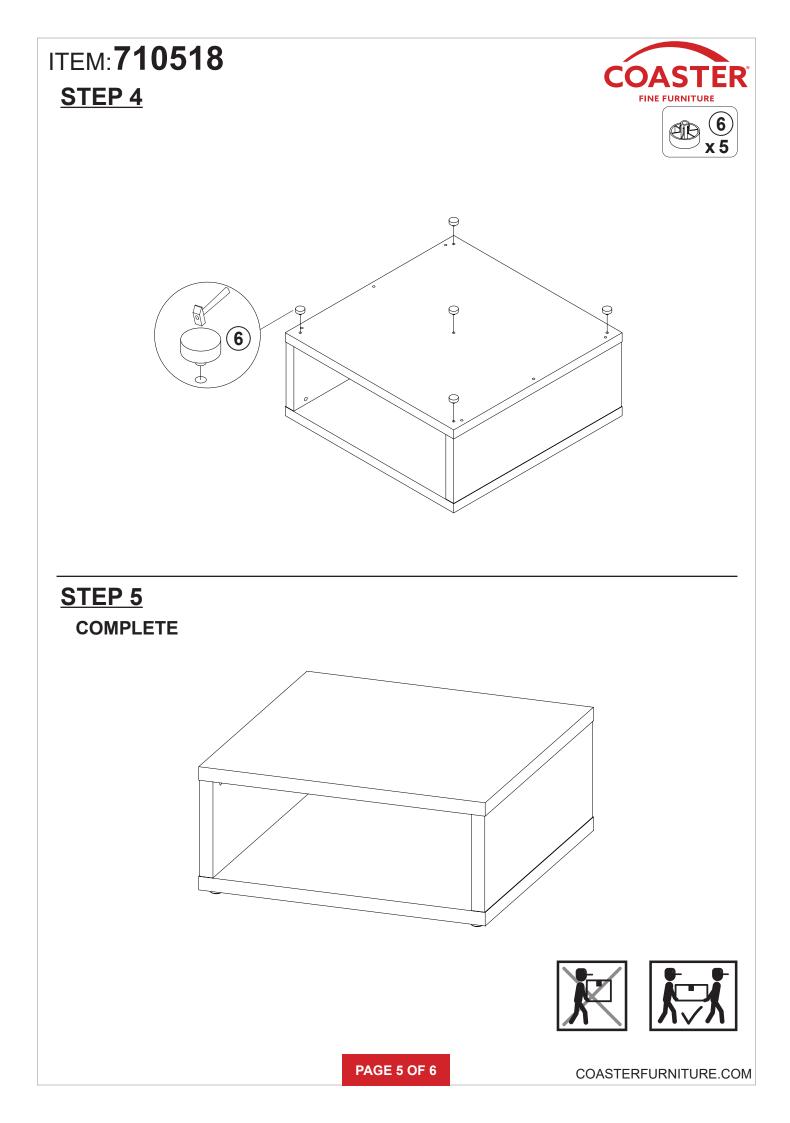

### HARDWARE IDENTIFICATION

| Ζ    |                          |        |       |    |                      |              |       |
|------|--------------------------|--------|-------|----|----------------------|--------------|-------|
| NO   | DESCRIPTION              | FIGURE | Q'TY  | NO | DESCRIPTION          | FIGURE       | Q'TY  |
| 1    | GLUE 15g                 |        | 1 PC  | 5  | BOLT<br>ø9.5x55mm SR | automatic (* | 6 PCS |
| 2    | WOODEN DOWEL<br>Ø8x30mm  |        | 8 PCS | 6  | FOOT<br>Ø35xH19mm    | EB           | 5 PCS |
| 3    | CAM BOLT<br>Ø7x35.5mm SR |        | 6 PCS | 7  | STICKER<br>Ø20mm     |              | 1 PC  |
| 4    | CAM LOCK<br>Ø15x12mm SR  | A A A  | 6 PCS |    |                      |              |       |
| NOTE |                          |        |       |    |                      |              |       |