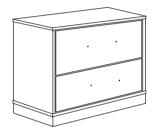

## STEP 2 COMPLETE

ITEM:**224982** 

Inner Size of Drawer: 20.50"W x 11.25"D x 5.25"H x 0.25"T

Note: Dimension tolerance ± 5%