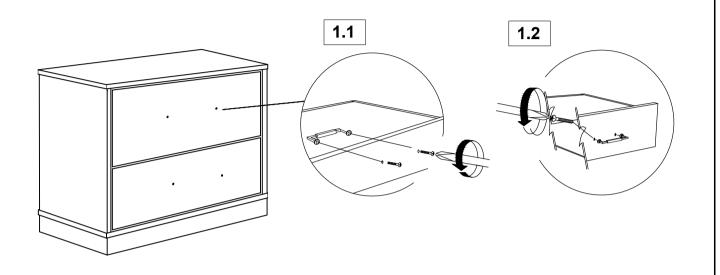

EM:224982

### **ASSEMBLY INSTRUCTIONS**



#### **ASSEMBLY TIPS:**

- 1. Remove hardware from box and sort by size.
- 2. Please check to see that all hardware and parts are present prior to start of assembly.
- 3. Please follow attached instructions in the same sequence as numbered to assure fast & easy assembly.



#### WARNING!

- 1. Don't attempt to repair or modify parts that are broken or defective. Please contact the store immediately.
- 2. This product is for home use only and not intended for commercial establishments.



ASSEMBLY TIME

5 MINUTES

## **PARTS IDENTIFICATION**

A NIGHTSTAND



1PC

#### NOTE:

Phillips head screw driver is required in the assembly process; however, manufacturer does not provide this item.

## ITEM:224982

### **ASSEMBLY INSTRUCTIONS**

## STEP 1





## STEP 2 COMPLETE





ITEM:**224982** 



Inner Size of Drawer: 20.50"W x 11.25"D x 5.25"H x 0.25"T



Note: Dimension tolerance ± 5%