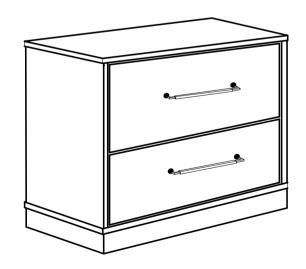

BLY INSTRUCTIONS**



#### **ASSEMBLY TIPS:**

- 1. Remove hardware from box and sort by size.
- 2. Please check to see that all hardware and parts are present prior to start of assembly.
- 3. Please follow attached instructions in the same sequence as numbered to assure fast & easy assembly.



#### WARNING!

- 1. Don't attempt to repair or modify parts that are broken or defective. Please contact the store immediately.
- 2. This product is for home use only and not intended for commercial establishments.



ASSEMBLY TIME

5 MINUTES

## **PARTS IDENTIFICATION**

A NIGHTSTAND



1PC

#### NOTE:

Phillips head screw driver is required in the assembly process; however, manufacturer does not provide this item.

## ITEM:224982

### **ASSEMBLY INSTRUCTIONS**

## STEP 1





## STEP 2 COMPLETE





ITEM:**224982** 



Inner Size of Drawer: 20.50"W x 11.25"D x 5.25"H x 0.25"T



Note: Dimension tolerance ± 5%