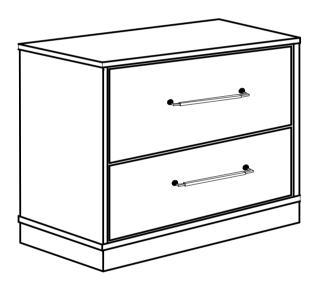

# ASSEMBLY INSTRUCTIONS COASTER FINE FURNITURE



Fine Furniture for every stage of life

224982 *Nightstand* 

## ITEM:224982

### **ASSEMBLY INSTRUCTIONS**



#### **ASSEMBLY TIPS:**

- 1. Remove hardware from box and sort by size.
- 2. Please check to see that all hardware and parts are present prior to start of assembly.
- 3. Please follow attached instructions in the same sequence as numbered to assure fast & easy assembly.



#### WARNING!

- 1. Don't attempt to repair or modify parts that are broken or defective. Please contact the store immediately.
- 2. This product is for home use only and not intended for commercial establishments.



ASSEMBLY TIME

5 MINUTES

## **PARTS IDENTIFICATION**

A NIGHTSTAND



1PC

#### NOTE:

Phillips head screw driver is required in the assembly process; however, manufacturer does not provide thi