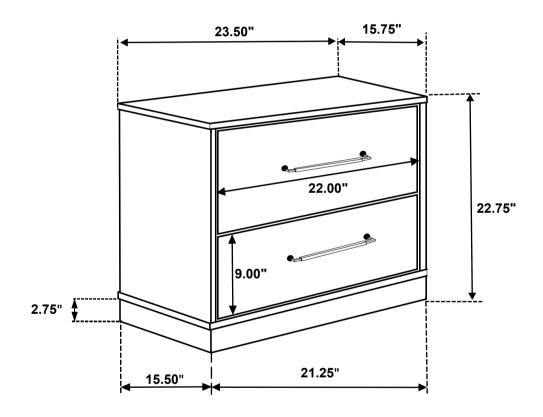

## STEP 2 COMPLETE

ITEM:**224982** 

Inner Size of Drawer: 20.50"W x 11.25"D x 5.25"H x 0.25"T

Note: Dimension tolerance ± 5%