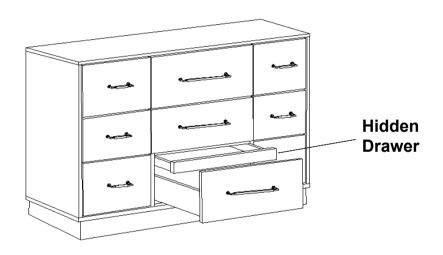

RFURNITURE.COM

#### **ASSEMBLY INSTRUCTIONS**



#### **ASSEMBLY TIPS:**

- 1. Remove hardware from box and sort by size.
- 2. Please check to see that all hardware and parts are present prior to start of assembly.
- 3. Please follow attached instructions in the same sequence as numbered to assure fast & easy assembly.



#### WARNING!

- 1. Don't attempt to repair or modify parts that are broken or defective. Please contact the store immediately.
- 2. This product is for home use only and not intended for commercial establishments.



ASSEMBLY TIME

5 MINUTES

## **PARTS IDENTIFICATION**

A DRESSER



1PC

#### NOTE:

Phillips head screw driver is required in the assembly process; however, manufacturer does not provide this item.

### **ASSEMBLY INSTRUCTIONS**



## STEP 1



## STEP 2



## STEP 3 COMPLETE





PAGE 3 OF 3

COASTERFURNITURE.COM



Inner Size of Drawer A: 15.25"W x 11.25"D x 6.25"H x 0.25"H Inner Size of Drawer B: 22.75"W x 11.25"D x 6.25"H x 0.25"H Inner Size of Drawer C: 22.75"W x 11.25"D x 4.00"H x 0.25"H Inner Size of Drawer D: 22.50"W x 10.75"D x 1.75"H x 0.50"H



Note: Dimension tolerance ± 5%



# ASSEMBLY INSTRUCTIONS COASTER FINE FURNITURE



Fine Furniture for every stage of life

224984 *Mirror* 

#### **ASSEMBLY INSTRUCTIONS**



#### **ASSEMBLY TIPS:**

- 1. Remove hardware from box and sort by size.
- 2. Please check to see that all hardware and parts are present prior to start of assembly.
- 3. Please follow attached instructions in the same sequence as numbered to assure fast & easy assembly.



#### **WARNING!**

- 1. Don't attempt to re