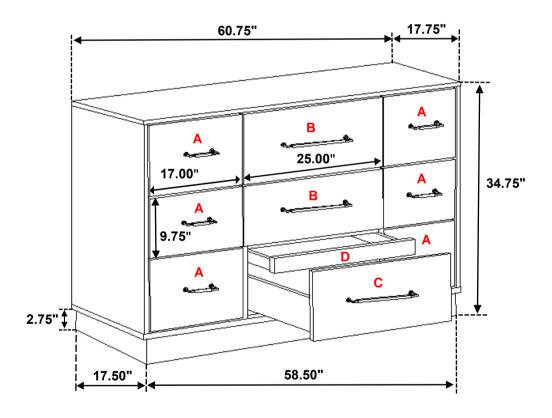

## STEP 3 COMPLETE

PAGE 3 OF 3

COASTERFURNITURE.COM

Inner Size of Drawer A: 15.25"W x 11.25"D x 6.25"H x 0.25"H Inner Size of Drawer B: 22.75"W x 11.25"D x 6.25"H x 0.25"H Inner Size of Drawer C: 22.75"W x 11.25"D x 4.00"H x 0.25"H Inner Size of Drawer D: 22.50"W x 10.75"D x 1.75"H x 0.50"H

Note: Dimension tolerance ± 5%