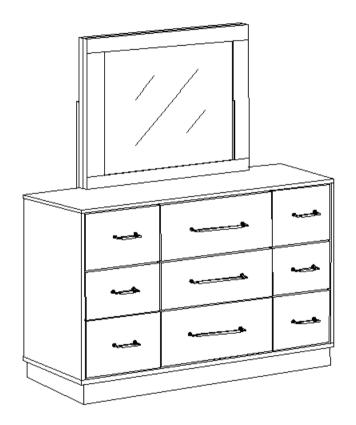

t are broken or defective. Please contact the store immediately.
- 2. This product is for home use only and not intended for commercial establishments.



ASSEMBLY TIME

5 MINUTES

## **PARTS IDENTIFICATION**

A DRESSER



1PC

#### NOTE:

Phillips head screw driver is required in the assembly process; however, manufacturer does not provide this item.

### **ASSEMBLY INSTRUCTIONS**



## STEP 1



## STEP 2



## STEP 3 COMPLETE





PAGE 3 OF 3

COASTERFURNITURE.COM



Inner Size of Drawer A: 15.25"W x 11.25"D x 6.25"H x 0.25"H Inner Size of Drawer B: 22.75"W x 11.25"D x 6.25"H x 0.25"H Inner Size of Drawer C: 22.75"W x 11.25"D x 4.00"H x 0.25"H Inner Size of Drawer D: 22.50"W x 10.75"D x 1.75"H x 0.50"H



Note: Dimension tolerance ± 5%



# ASSEMBLY INSTRUCTIONS COASTER FINE FURNITURE



Fine Furniture for every stage of life

224984 *Mirror* 

#### **ASSEMBLY INSTRUCTIONS**



#### **ASSEMBLY TIPS:**

- 1. Remove hardware from box and sort by size.
- 2. Please check to see that all hardware and parts are present prior to start of assembly.
- 3. Please follow attached instructions in the same sequence as numbered to assure fast & easy assembly.



#### **WARNING!**

- 1. Don't attempt to repair or modify parts that are broken or defective. Please contact the store immediately.
- 2. This product is for home use only and not intended for commercial establishments.



ASSEMBLY TIME

15 MINUTES

### **PARTS IDENTIFICATION**

A MIRROR

B DRESSER FROM
BOX ITEM #224983

1PC

C MIRROR SUPPORT
(PACKED WITH DRESSER)

## **HARDWARE IDENTIFICATION**

1 FLAT HEAD SCREW (M4 x 32mm - R