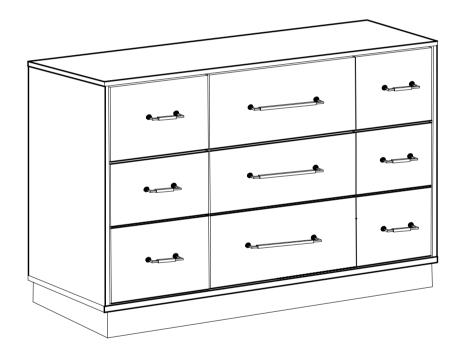

# ASSEMBLY INSTRUCTIONS COASTER FINE FURNITURE



Fine Furniture for every stage of life

224983 Dresser

REVISION 1: 05/29/2024

COASTERFURNITURE.COM

#### **ASSEMBLY INSTRUCTIONS**



#### **ASSEMBLY TIPS:**

- 1. Remove hardware from box and sort by size.
- 2. Please check to see that all hardware and parts are present prior to start of assembly.
- 3. Please follow attached instructions in the same sequence as numbered to assure fast & easy assembly.



#### WARNING!

- 1. Don't attempt to repair or modify parts that are broken or defective. Please contact the store immediately.
- 2. This product is for home use only and not intended for commercial establishments.



ASSEMBLY TIME

5 MINUTES

## **PARTS IDENTIFICATION**

A DRESSER



1PC

#### NOTE:

Phillips head screw driver is required in the assembly process; however, manufacture