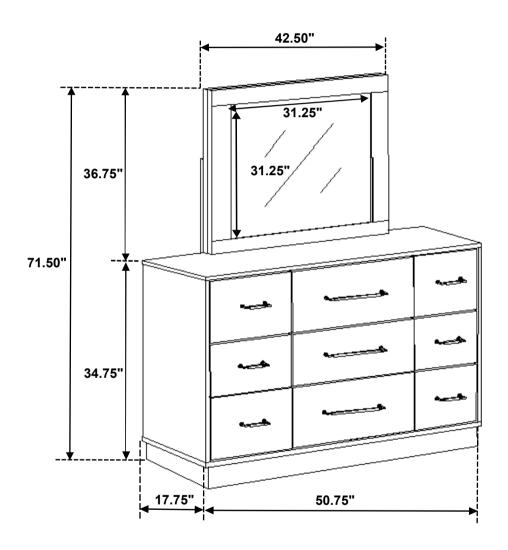

## STEP 3 COMPLETE

PAGE 3 OF 3

COASTERFURNITURE.COM

Inner Size of Drawer A: 15.25"W x 11.25"D x 6.25"H x 0.25"H Inner Size of Drawer B: 22.75"W x 11.25"D x 6.25"H x 0.25"H Inner Size of Drawer C: 22.75"W x 11.25"D x 4.00"H x 0.25"H Inner Size of Drawer D: 22.50"W x 10.75"D x 1.75"H x 0.50"H

Note: Dimension tolerance ± 5%