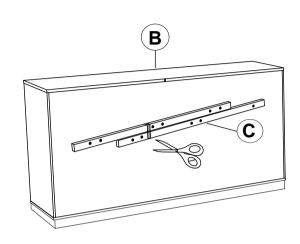

s are present prior to start of assembly.
- 3. Please follow attached instructions in the same sequence as numbered to assure fast & easy assembly.



#### **WARNING!**

- 1. Don't attempt to repair or modify parts that are broken or defective. Please contact the store immediately.
- 2. This product is for home use only and not intended for commercial establishments.



ASSEMBLY TIME

15 MINUTES

### **PARTS IDENTIFICATION**

A MIRROR

B DRESSER FROM
BOX ITEM #224983

1PC

C MIRROR SUPPORT
(PACKED WITH DRESSER)

## **HARDWARE IDENTIFICATION**

1 FLAT HEAD SCREW (M4 x 32mm - RBW)



10PCS

#### NOTE:

Phillips head screw driver is required in the assembly process; however, manufacturer does not provide this item.

#### **ASSEMBLY INSTRUCTIONS**

## STEP 1



## STEP 2



\*\*BACK VIEW\*\*



\*\*BACK VIEW\*\*

## STEP 3



REMARK: LINE MARKING MUST BE ALIGNED

## STEP 4 COMPLETE





COASTERFURNITURE.COM





Note: Dimension tolerance ± 5%