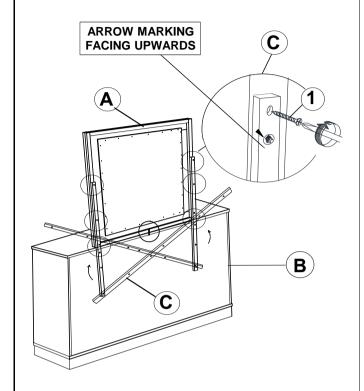

all hardware and parts are present prior to start of assembly.
- 3. Please follow attached instructions in the same sequence as numbered to assure fast & easy assembly.



#### **WARNING!**

- 1. Don't attempt to repair or modify parts that are broken or defective. Please contact the store immediately.
- 2. This product is for home use only and not intended for commercial establishments.



ASSEMBLY TIME

15 MINUTES

### **PARTS IDENTIFICATION**

A MIRROR

B DRESSER FROM
BOX ITEM #224983

1PC

C MIRROR SUPPORT
(PACKED WITH DRESSER)

## **HARDWARE IDENTIFICATION**

1 FLAT HEAD SCREW (M4 x 32mm - RBW)



10PCS

#### NOTE:

Phillips head screw driver is required in the assembly process; however, manufacturer does not provide this item.

#### **ASSEMBLY INSTRUCTIONS**

## STEP 1



## STEP 2



\*\*BACK VIEW\*\*



\*\*BACK VIEW\*\*

## STEP 3



REMARK: LINE MARKING MUST BE ALIGNED

## STEP 4 COMPLETE





COASTERFURNITURE.COM





Note: Dimension tolerance ± 5%