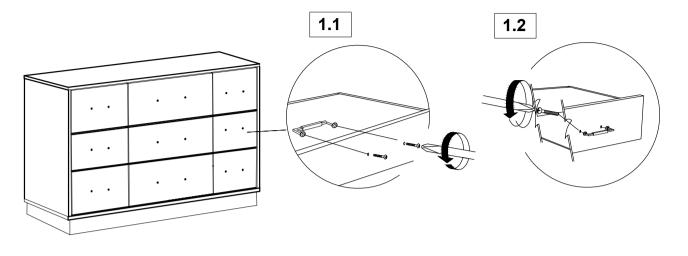

/2024

COASTERFURNITURE.COM

#### **ASSEMBLY INSTRUCTIONS**



#### **ASSEMBLY TIPS:**

- 1. Remove hardware from box and sort by size.
- 2. Please check to see that all hardware and parts are present prior to start of assembly.
- 3. Please follow attached instructions in the same sequence as numbered to assure fast & easy assembly.



#### WARNING!

- 1. Don't attempt to repair or modify parts that are broken or defective. Please contact the store immediately.
- 2. This product is for home use only and not intended for commercial establishments.



ASSEMBLY TIME

5 MINUTES

## **PARTS IDENTIFICATION**

A DRESSER



1PC

#### NOTE:

Phillips head screw driver is required in the assembly process; however, manufacturer does not provide this item.

### **ASSEMBLY INSTRUCTIONS**



## STEP 1



## STEP 2



## STEP 3 COMPLETE





PAGE 3 OF 3

COASTERFURNITURE.COM



Inner Size of Drawer A: 15.25"W x 11.25"D x 6.25"H x 0.25"H Inner Size of Drawer B: 22.75"W x 11.25"D x 6.25"H x 0.25"H Inner Size of Drawer C: 22.75"W x 11.25"D x 4.00"H x 0.25"H Inner Size of Drawer D: 22.50"W x 10.75"D x 1.75"H x 0.50"H



Note: Dimension tolerance ± 5%



# ASSEMBLY INSTRUCTIONS COASTER FINE FURNITURE



Fine Furniture for every stage of life

224984 *Mirror* 

#### **ASSEMBLY INSTRUCTIONS**



#### **ASSEMBLY TIPS:**

- 1. Remove hardware from box and sort by size.
- 2. Please check to see that all hardware and parts are present prior to start of assembly.
- 3. Please follow attached instructions in the same sequence as numbered to assure fast & easy assembly.



#### **WARNING!**

- 1. Don't