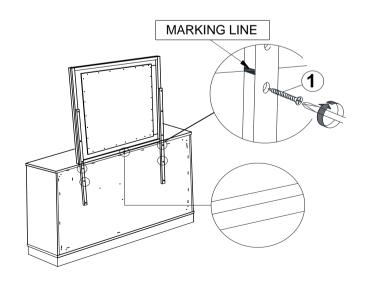

## STEP 2

\*\*BACK VIEW\*\*

\*\*BACK VIEW\*\*

## STEP 3

REMARK: LINE MARKING MUST BE ALIGNED