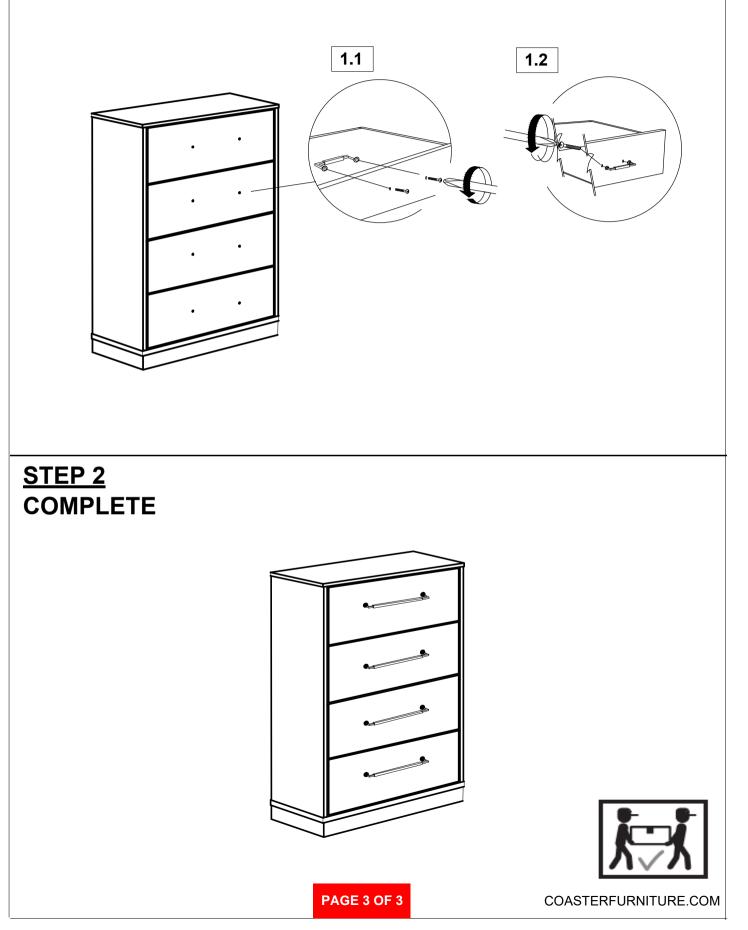

COM

# ITEM:224985



### **ASSEMBLY INSTRUCTIONS**

### **ASSEMBLY TIPS:**

- 1. Remove hardware from box and sort by size.
- 2. Please check to see that all hardware and parts are present prior to start of assembly.
- 3. Please follow attached instructions in the same sequence as numbered to assure fast & easy assembly.



#### WARNING!

1. Don't attempt to repair or modify parts that are broken or defective. Please contact the store immediately.

2. This product is for home use only and not intended for commercial establishments.



### ASSEMBLY TIME



## **PARTS IDENTIFICATION**

Α

CHEST



1PC

#### NOTE:

Phillips head screw driver is required in the assembly process; however, manufacturer does not provide this item.



# ITEM:224985

## **ASSEMBLY INSTRUCTIONS**



<u>STEP 1</u>











Note : Dimension tolerance ± 5%