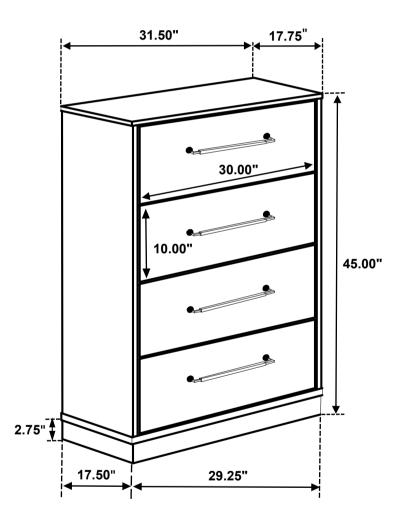

TEM:224985



### **ASSEMBLY INSTRUCTIONS**

### **ASSEMBLY TIPS:**

- 1. Remove hardware from box and sort by size.
- 2. Please check to see that all hardware and parts are present prior to start of assembly.
- 3. Please follow attached instructions in the same sequence as numbered to assure fast & easy assembly.



#### WARNING!

1. Don't attempt to repair or modify parts that are broken or defective. Please contact the store immediately.

2. This product is for home use only and not intended for commercial establishments.



### ASSEMBLY TIME



## **PARTS IDENTIFICATION**

Α

CHEST



1PC

#### NOTE:

Phillips head screw driver is required in the assembly process; however, manufacturer does not provide this item.



# ITEM:224985

## **ASSEMBLY INSTRUCTIONS**



<u>STEP 1</u>











Note : Dimension tolerance ± 5%