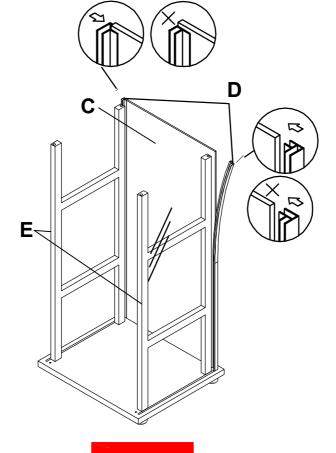

|      | •  |                              |            |      |



STEP 1



### STEP 2



PAGE 4 OF 9



STEP 3



#### STEP 4



PAGE 5 OF 9



STEP 5





#### STEP 6



LEFT

PAGE 6 OF 9



STEP 6



**RIGHT** 

#### STEP 7 COMPLETE





PAGE 7 OF 9





Product Size: 427 X 362 X 855 H (MM)

Product Size: 16.75" X 14.25" X 33.5"



#### ITEM: 950179



## ANTI-TIPPING INSTALLMENT INSTRUCTIONS FURNITURE TIPPING RESTRAINT

#### **WARNING**

Injury may result from tipping furniture.

This restraint may protect against tipping furniture.

Do not allow children to climb on furniture.

This restraint is not a substitute for proper adult supervision.

Failure to detach this restraint before moving the furniture may result in injury and damage.

This tip restraint must be attached to a wall stud using long screw enclosed.

#### STEP 1

Attach a bracket securely to the back top rai