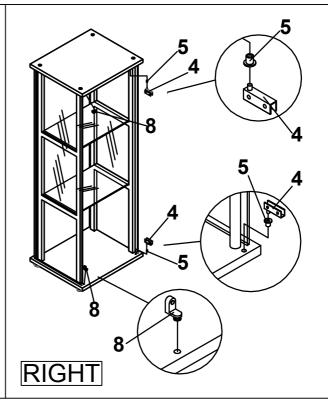

|      | •  |                              |            |      |



STEP 1



### STEP 2



PAGE 4 OF 9



STEP 3



#### STEP 4



PAGE 5 OF 9



STEP 5





#### STEP 6



LEFT

PAGE 6 OF 9



STEP 6



**RIGHT** 

#### STEP 7 COMPLETE





PAGE 7 OF 9





Product Size: 427 X 362 X 855 H (MM)

Product Size: 16.75" X 14.25" X 33.5"



#### ITEM: 950179



## ANTI-TIPPING INSTALLMENT INSTRUCTIONS FURNITURE TIPPING RESTRAINT

#### **WARNING**

Injury may result from tipping furniture.

This restraint may protect against tipping furniture.

Do not allow children to climb on furniture.

This restraint is not a substitute for proper adult supervision.

Failure to detach this restraint before moving the furniture may result in injury and damage.

This tip restraint must be attached to a wall stud using long screw enclosed.

#### STEP 1

Attach a bracket securely to the back top rail of the furniture using short screw provided, through the smaller