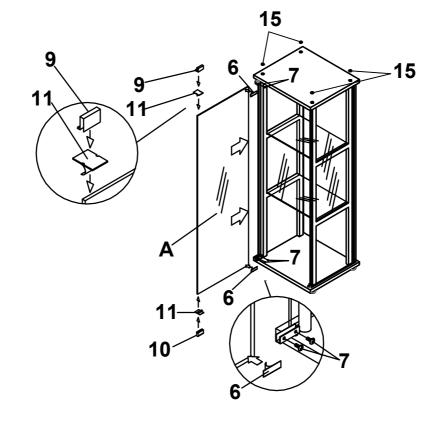

#### STEP 7 COMPLETE

PAGE 7 OF 9

Product Size: 427 X 362 X 855 H (MM)

Product Size: 16.75" X 14.25" X 33.5"