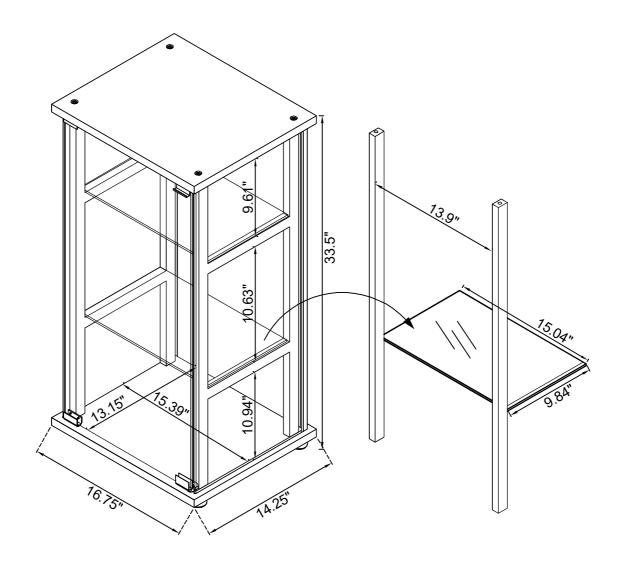

#### STEP 7 COMPLETE

PAGE 7 OF 9

Product Size: 427 X 362 X 855 H (MM)

Product Size: 16.75" X 14.25" X 33.5"