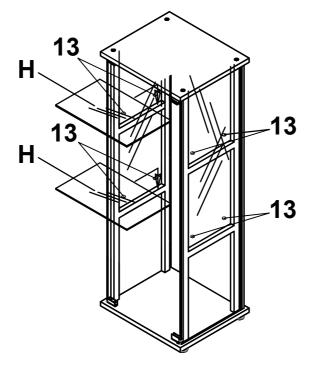

|      | •  |                              |            |      |



STEP 1



### STEP 2



PAGE 4 OF 9



STEP 3



#### STEP 4



PAGE 5 OF 9



STEP 5





#### STEP 6



LEFT

PAGE 6 OF 9



STEP 6



**RIGHT** 

#### STEP 7 COMPLETE





PAGE 7 OF 9





Product Size: 427 X 362 X 855 H (MM)

Product Size: 16.75" X 14.25" X 33.5"



#### ITEM: 950179



## ANTI-TIPPING INSTALLMENT INSTRUCTIONS FURNITURE TIPPING RESTRAINT

#### **WARNING**

Injury may result from tipping furniture.

This restraint may protect against tipping furniture.

Do not allow children to climb on furniture.

This restraint is not a substitute for proper adult supervision.

Failure to detach this restraint before moving the furniture may result in injury and damage.

This tip restraint must be attached to a wall stud using long screw enclosed.

#### STEP 1

Attach a bracket securely to the back top rail of the furniture using short screw pro