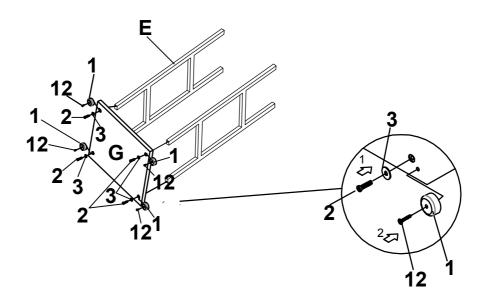

|      | •  |                              |            |      |



STEP 1



### STEP 2



PAGE 4 OF 9



STEP 3



#### STEP 4



PAGE 5 OF 9



STEP 5





#### STEP 6



LEFT

PAGE 6 OF 9



STEP 6



**RIGHT** 

#### STEP 7 COMPLETE





PAGE 7 OF 9





Product Size: 427 X 362 X 855 H (MM)

Product Size: 16.75" X 14.25" X 33.5"



#### ITEM: 950179



## ANTI-TIPPING INSTALLMENT INSTRUCTIONS FURNITURE TIPPING RESTRAINT

#### **WARNING**

Injury may result from tipping furniture.

This restraint may protect against tipping furniture.

Do not allow children to climb on furniture.

This restraint is not a substitute for proper adult supervision.

Failure to detach this restraint before moving the furniture may result in injury and damage.

This tip restraint must be attached to a wall stud using long screw enclosed.

#### STEP 1

Attach a bracket securely to th