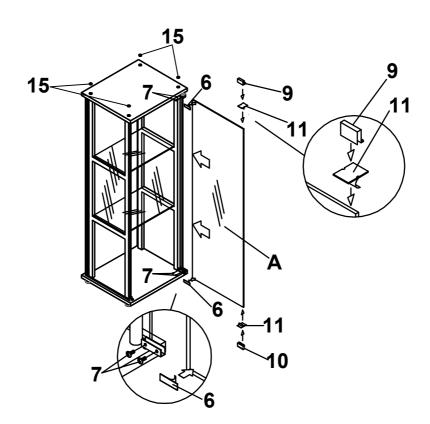

#### HARDWARE IDENTIFICATION

| 1 | PLASTIC FEET<br>( <b>ø</b> 44 x 18mm) |                                                                                                                                                                                                                                                                                                                                                                                                                                                                                                                                                                                                                                                                                                                                                                                                                                                                                                                                                                                                                                                                                                                                                                                                                                                                                                                                                                                                                                                                                                                                                                                                                                                                                                                                                                                                                                                                                                                                                                                                                                                                                                                                | 4PCS | 9  | HANDLE<br>(40mm)             |            | 1PC  |
|---|---------------------------------------|--------------------------------------------------------------------------------------------------------------------------------------------------------------------------------------------------------------------------------------------------------------------------------------------------------------------------------------------------------------------------------------------------------------------------------------------------------------------------------------------------------------------------------------------------------------------------------------------------------------------------------------------------------------------------------------------------------------------------------------------------------------------------------------------------------------------------------------------------------------------------------------------------------------------------------------------------------------------------------------------------------------------------------------------------------------------------------------------------------------------------------------------------------------------------------------------------------------------------------------------------------------------------------------------------------------------------------------------------------------------------------------------------------------------------------------------------------------------------------------------------------------------------------------------------------------------------------------------------------------------------------------------------------------------------------------------------------------------------------------------------------------------------------------------------------------------------------------------------------------------------------------------------------------------------------------------------------------------------------------------------------------------------------------------------------------------------------------------------------------------------------|------|----|------------------------------|------------|------|
| 2 | BOLT-LARGE<br>(1/4" x 1-3/4")         | 0)                                                                                                                                                                                                                                                                                                                                                                                                                                                                                                                                                                                                                                                                                                                                                                                                                                                                                                                                                                                                                                                                                                                                                                                                                                                                                                                                                                                                                                                                                                                                                                                                                                                                                                                                                                                                                                                                                                                                                                                                                                                                                                                             | 8PCS | 10 | METAL CONTACT<br>(40mm)      |            | 1PC  |
| 3 | WASHER<br>(1/4" x 16mm)               | 0                                                                                                                                                                                                                                                                                                                                                                                                                                                                                                                                                                                                                                                                                                                                                                                                                                                                                                                                                                                                                                                                                                                                                                                                                                                                                                                                                                                                                                                                                                                                                                                                                                                                                                                                                                                                                                                                                                                                                                                                                                                                                                                              | 8PCS | 11 | TWIN ADHESIVE<br>(38 x 42mm) | $\Diamond$ | 2PCS |
| 4 | HINGE<br>(40mm)                       | The state of the s | 2PCS | 12 | SCREW<br>(Ø8 x 22mm)         | E primer   | 4PCS |
| 5 | HINGE INSERT<br>(ø12 x 9mm)           |                                                                                                                                                                                                                                                                                                                                                                                                                                                                                                                                                                                                                                                                                                                                                                                                                                                                                                                                                                                                                                                                                                                                                                                                                                                                                                                                                                                                                                                                                                                                                                                                                                                                                                                                                                                                                                                                                                                                                                                                                                                                                                                                | 2PCS | 13 | SUCTION CUP<br>(ø12mm)       |            | 8PCS |
| 6 | METAL CONTACT<br>(38mm)               |                                                                                                                                                                                                                                                                                                                                                                                                                                                                                                                                                                                                                                                                                                                                                                                                                                                                                                                                                                                                                                                                                                                                                                                                                                                                                                                                                                                                                                                                                                                                                                                                                                                                                                                                                                                                                                                                                                                                                                                                                                                                                                                                | 2PCS | 14 | ALLEN KEY<br>(4mm)           |            | 1PC  |
| 7 | BOLT-SMALL<br>(ø7 x 6mm)              |                                                                                                                                                                                                                                                                                                                                                                                                                                                                                                                                                                                                                                                                                                                                                                                                                                                                                                                                                                                                                                                                                                                                                                                                                                                                                                                                                                                                                                                                                                                                                                                                                                                                                                                                                                                                                                                                                                                                                                                                                                                                                                                                | 4PCS | 15 | STICKER<br>(ø20mm)           | 0          | 4PCS |
| 8 | PLASTIC MAGNET<br>(19mm)              |                                                                                                                                                                                                                                                                                                                                                                                                                                                                                                                                                                                                                                                                                                                                                                                                                                                                                                                                                                                                                                                                                                                                                                                                                                                                                                                                                                                                                                                                                                                                                                                                                                                                                                                                                                                                                                                                                                                                                                                                                                                                                                                                | 2PCS |    |                              |            |      |
|   |                                       |                                                                                                                                                                                                                                                                                                                                                                                                                                                                                                                                                                                                                                                                                                                                                                                                                                                                                                                                                                                                                                                                                                                                                                                                                                                                                                                                                                                                                                                                                                                                                                                                                                                                                                                                                                                                                                                                                                                                                                                                                                                                                                                                |      | •  |                              |            |      |

#### STEP 4

PAGE 5 OF 9

STEP 5

#### STEP 6

LEFT

PAGE 6 OF 9

STEP 6

**RIGHT** 