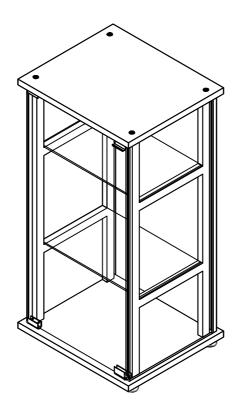

## 950179 CURIO CABINET

REVISION 0: 03/15/2018 REVISION 1: 06/12/2024

PAGE 1 OF 9

#### STEP 7 COMPLETE

PAGE 7 OF 9

Product Size: 427 X 362 X 855 H (MM)

Product Size: 16.75" X 14.25" X 33.5"