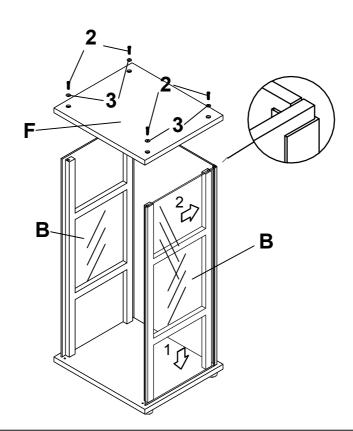

|      | •  |                              |            |      |



STEP 1



### STEP 2



PAGE 4 OF 9



STEP 3



#### STEP 4



PAGE 5 OF 9



STEP 5





#### STEP 6



LEFT

PAGE 6 OF 9



STEP 6



**RIGHT** 

#### STEP 7 COMPLETE





PAGE 7 OF 9





Product Size: 427 X 362 X 855 H (MM)

Product Size: 16.75" X 14.25" X 33.5"



#### ITEM: 950179



## ANTI-TIPPING INSTALLMENT INSTRUCTIONS FURNITURE TIPPING RESTRAINT

#### **WARNING**

Injury may result from tipping furniture.

This restraint may protect against tipping furniture.

Do not allow children to climb on furniture.

This restraint is not a substitute for proper adult supervision.

Failure to detach this restraint before moving the furniture may result in injury and damage.

This tip restraint must be attached to a wall stud using long screw enclosed.

#### STEP 1

Attach a bracket securely to the back top rail of the furniture using