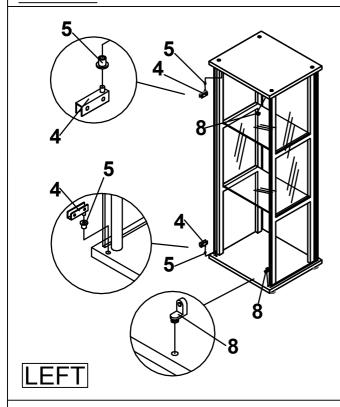

|      | •  |                              |            |      |



STEP 1



### STEP 2



PAGE 4 OF 9



STEP 3



#### STEP 4



PAGE 5 OF 9



STEP 5





#### STEP 6



LEFT

PAGE 6 OF 9



STEP 6



**RIGHT** 

#### STEP 7 COMPLETE





PAGE 7 OF 9





Product Size: 427 X 362 X 855 H (MM)

Product Size: 16.75" X 14.25" X 33.5"



#### ITEM: 950179



## ANTI-TIPPING INSTALLMENT INSTRUCTIONS FURNITURE TIPPING RESTRAINT

#### **WARNING**

Injury may result from tipping furniture.

This restraint may protect against tipping furniture.

Do not allow children to climb on furniture.

This restraint is not a substitute for proper adult supervision.

Failure to detach this restraint before moving the furniture may result in injury and damage.

This tip restraint must be attached to a wall stud using long screw enclosed.

#### STEP 1

Attach a bracket securely to the back top rail of the furniture using short screw provided, through the smalle