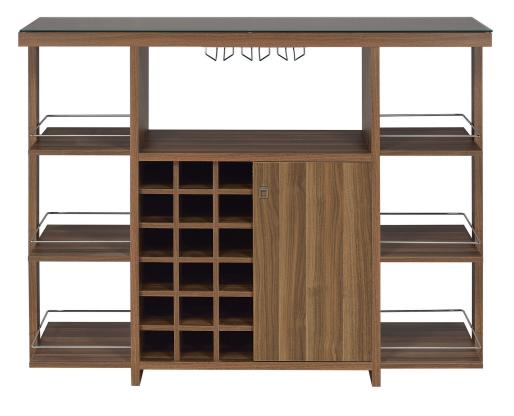

## ASSEMBLY INSTRUCTIONS COASTER FINE FURNITURE



Fine Furniture for every stage of life



REVISION 0 : 07/17/2017 REVISION 1 : 07/16/2019 REVISION 2 : 03/18/2020 REVISION 3 : 07/20/2022 REVISION 4 : 06/05/2024

PAGE 1 OF 13

COASTERFURNITURE.COM

# ITEM: 100439



## **ASSEMBLY INSTRUCTIONS**

### **ASSEMBLY TIPS:**

- 1. Remove hardware from box and sort by size.
- 2. Please check to see that all hardware and parts are present prior to start of assembly.
- 3. Please follow attached instructions in the same sequence as numbered to assure fast & easy assembly.

#### WARNING! 1. Don't attem 2. This produc

Don't attempt to repair or modify parts that are broken or defective. Please contact the store immediately.
This product is for home use only and not intended for commercial establishments.

























PAGE 13 OF 13