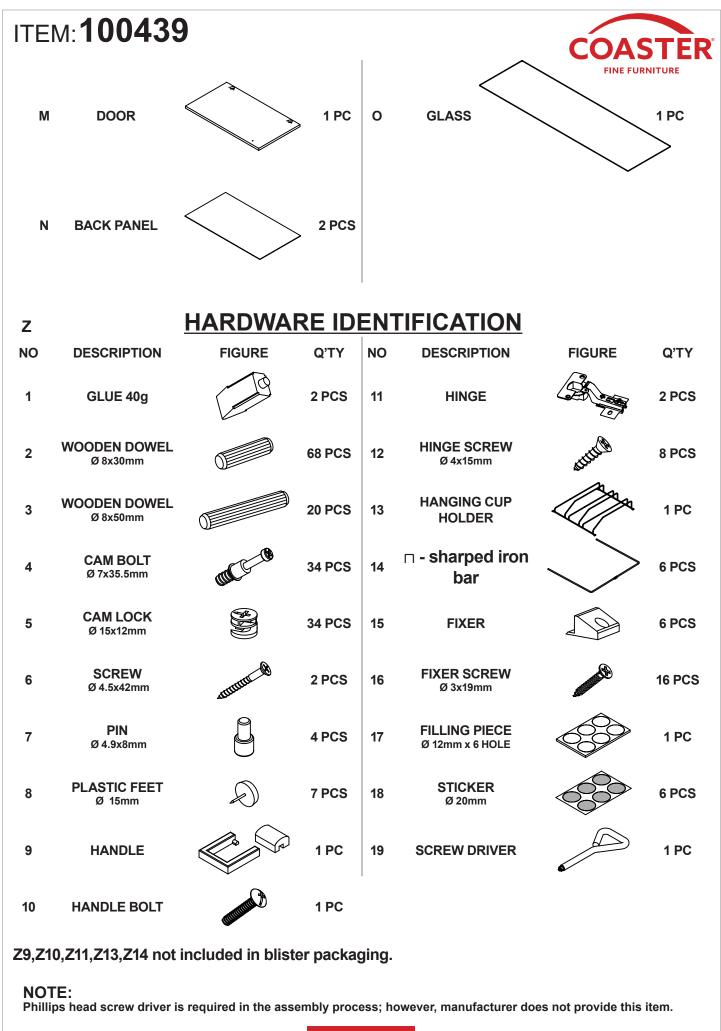

BLY INSTRUCTIONS COASTER FINE FURNITURE



Fine Furniture for every stage of life



REVISION 0 : 07/17/2017 REVISION 1 : 07/16/2019 REVISION 2 : 03/18/2020 REVISION 3 : 07/20/2022 REVISION 4 : 06/05/2024

PAGE 1 OF 13

COASTERFURNITURE.COM

# ITEM: 100439



## **ASSEMBLY INSTRUCTIONS**

### **ASSEMBLY TIPS:**

- 1. Remove hardware from box and sort by size.
- 2. Please check to see that all hardware and parts are present prior to start of assembly.
- 3. Please follow attached instructions in the same sequence as numbered to assure fast & easy assembly.

#### WARNING! 1. Don't attem 2. This produc

Don't attempt to repair or modify parts that are broken or defective. Please contact the store immediately.
This product is for home use only and not intended for commercial establishments.

























PAGE 13 OF 13