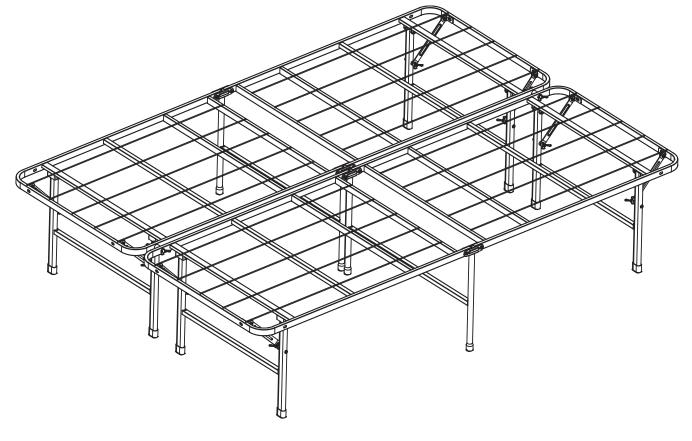

### PARTS IDENTIFICATION

2 pcs

- 1 WING BOLT
- (M6\*45mm-BLK)

2 PLASTIC

3 WING NUT

(M6-BLK)

2 pcs

2 pcs