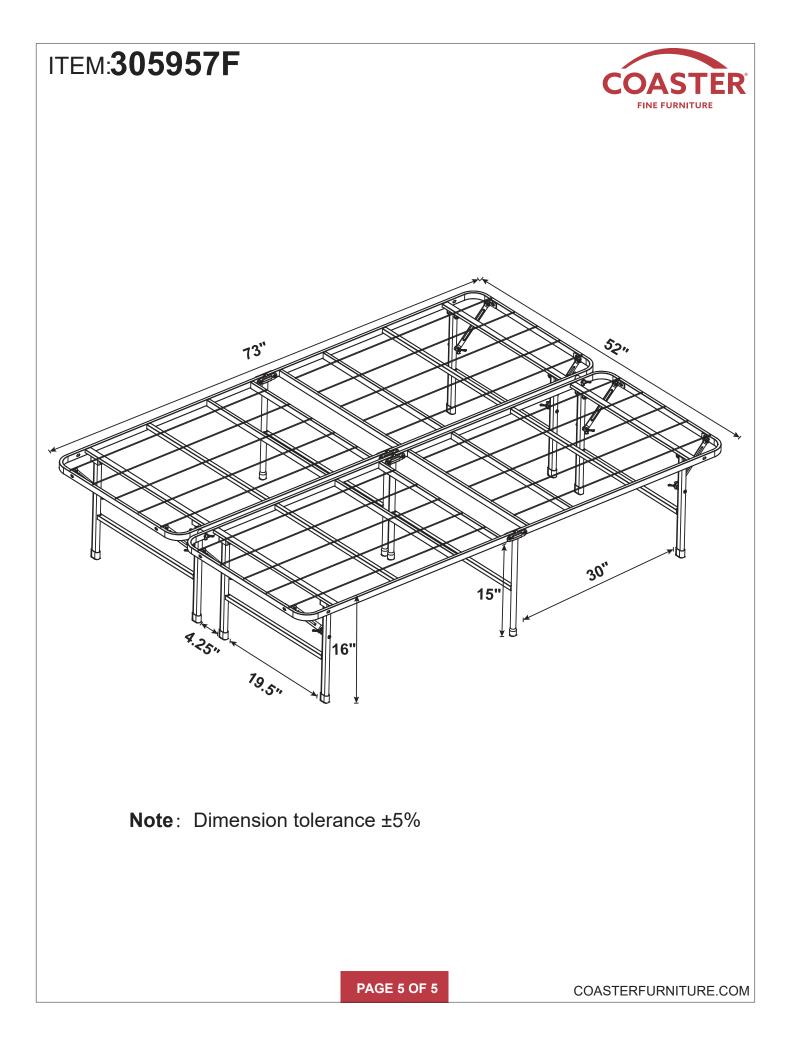

Fine Furniture for every stage of life



PAGE 1 OF 5

COASTERFURNITURE.COM

REVISION 0 : 06/17/2024

# ITEM:305957F

## **ASSEMBLY INSTRUCTIONS**



#### ASSEMBLY TIPS:

- 1. Remove hardware from box and sort by size.
- 2. Please check to see that all hardware and parts are present prior to start of assembly.
- 3. Please follow attached instructions in the same sequence as numbered to assure fast & easy assembly.

### WARNING!



1. Don't attempt to repair or modify parts that are broken or defective. Please contact the store immediately. 2. This product is for home use only and not intended for commercial establishments.







### PARTS IDENTIFICATION



2 pcs



- 1 WING BOLT
- (M6\*45mm-BLK)



2 PLASTIC





3 WING NUT

(M6-BLK)

2 pcs

2 pcs

PAGE 2 OF 5

COASTERFURNITURE.COM