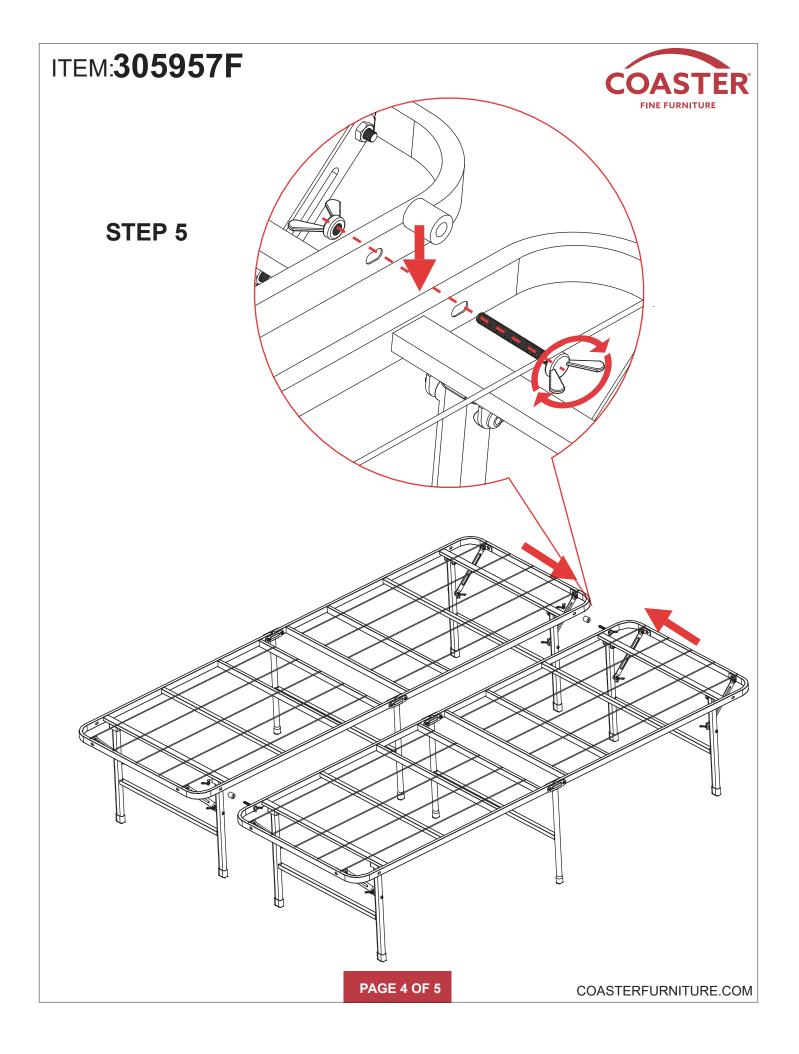

## **ASSEMBLY INSTRUCTIONS**

#### ASSEMBLY TIPS:

- 1. Remove hardware from box and sort by size.
- 2. Please check to see that all hardware and parts are present prior to start of assembly.
- 3. Please follow attached instructions in the same sequence as numbered to assure fast & easy assembly.