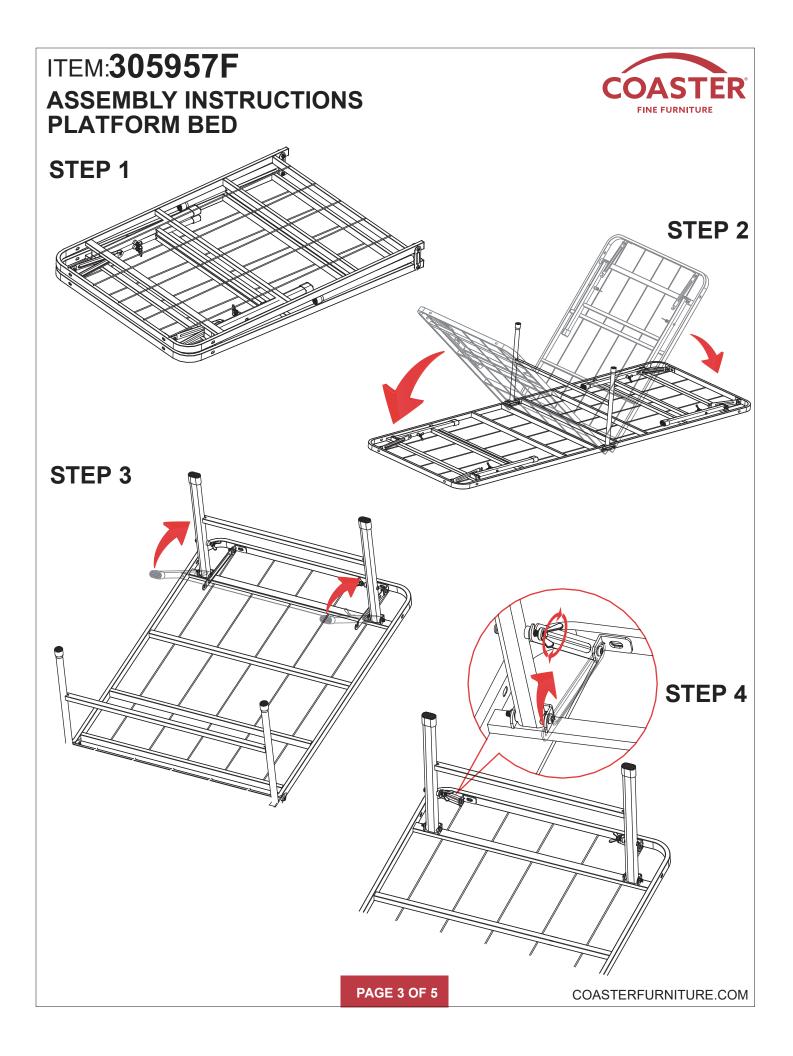

## **ASSEMBLY INSTRUCTIONS**

#### ASSEMBLY TIPS:

- 1. Remove hardware from box and sort by size.
- 2. Please check to see that all hardware and parts are present prior to start of assembly.
- 3. Please follow attached instructions in the same sequence as numbered to assure fast & easy assembly.